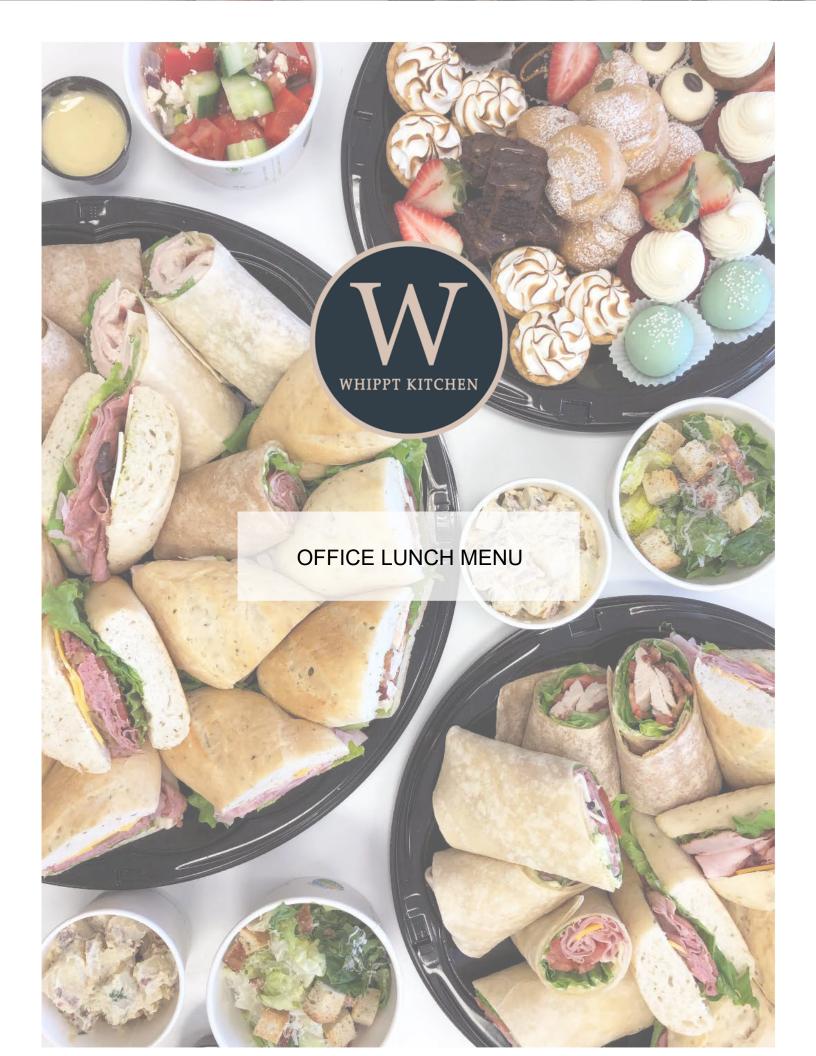

## **LUNCH MENU**

### **BASIC LUNCH BOX**

Each box includes a fresh, artisanal sandwich on housemade bun, a small side salad, a pop and cutlery

### SIGNATURE LUNCH BOX

Each box includes a fresh, artisanal sandwich on housemade bun, a small side salad, a pop, a mini dessert and cutlery

## Sandwich options:

- THE VEGGIE: ♥ roast vegetables, brie cheese, pesto aioli, lettuce & tomato
- CHICKEN CLUB: roast chicken, smoked bacon, vine-ripened tomato, pesto aioli and lettuce
- HAM & CHEESE: smoked ham, monterey jack & cheddar cheese, dijonnaise, lettuce and tomato
- ROAST BEEF: roast beef, caramelized onions, horseradish mayo, cheddar cheese, lettuce and tomato
- THE DELI: salami, calabrese & capicola, provolone cheese, roasted garlicaioli, lettuce and tomato

### Salad options: (\*1 salad type per 6 boxes)

- MIXED GREENS 🐶 🚳
- CAESAR
- POTATO
- PASTA