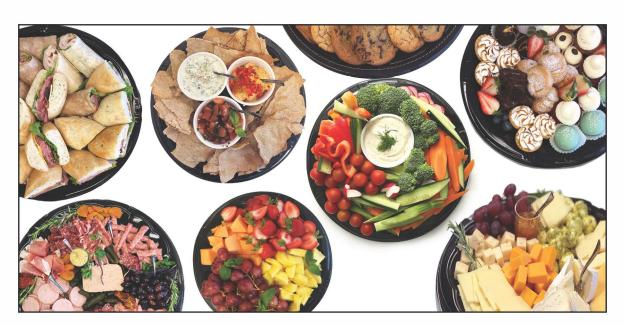

## MARKET FRESH VEGETABLE V

seasonal fresh vegetables served with assorted dip
 SM 65 | MED 90 | LG 120

# MARKET FRESH FRUIT 50 80

- seasonal fresh fruit including an assortment of berries, melons and grapes SM 70 | MED 110 | LG 150

### **CHARCUTERIE**

 chorizo, salami, prosciutto, spicy capicola, pate, gherkins, assorted olives, pickled onion, grainy mustard and rosemary flatbread
 SM 80 | MED 130 | LG 180

# ASSORTED CHEESE V

 not limited to: havarti, sharp white cheddar, roquefort, brie & fromage de chevre, with assorted compotes, nuts and fresh housemade bread
 SM 75 | MED 125 | LG 175

### ASSORTED MINI DESSERT

SM 55 | MED 85 | LG 115

### **ASSORTED COOKIE**

SM 28 | MED 50 | LG 70