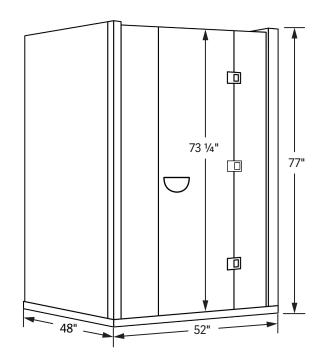

ned built-in ergonomic backrest.

# Combination Door Handle/Tablet Cradle For Easy Media Viewing

Place your tablet on the door handle for easy viewing of your favorite shows or movies.



### Enhanced Audio Sound System

Bluetooth and AUX inputs makes it easy to connect and listen to your audio devices.



# Digital Keypad Controls

Digital keypad controls temperature, time, lights, heater intensity and reservation mode.



# Chromotherapy

Your Sanctuary sauna comes upgraded with our therapeutic Chromotherapy. Choose from one of twelve colors or auto-cycle through all color tones.



#### Smart Device Control (Optional)

Log in from your smart device and remotely operate your sauna.



# $\begin{array}{c} \text{Full Spectrum} \\ \text{Sanctuary 2} \\ \text{by Clearlight}^* \end{array}$









120V / 20 Amps Electrical circuit required. NEMA 5-20p

# **Specifications**

#### Construction

Eco-Certified wood choices: Mahogany Exterior/Interior Basswood Exterior/Interior Tongue & Groove Construction Weight: 450 lbs

#### Exterior

Width: 52" Depth: 48" Height: 77" Door: 23 3/4" x 73 1/4"

#### Interior

Width: 47" Depth: 44" Height: 74" Bench: 47" x 22" Bench Height: 20"

#### Heaters

True Wave® Carbon/Ceramic Far Infrared and Full Spectrum Heaters Power: 120V / 2,250W / 18.75A

#### **Limited Lifetime Residential Warranty**

Cabinetry & Glass Electrical Heaters Controls



Attention: Make sure largest panel can fit through all access points from location entrance to sauna set up location

# Full Spectrum Sanctuary 2 by Clearlight®

# Individual panel sizes laying flat in