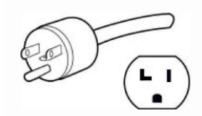

# $\begin{array}{c} \text{Full Spectrum} \\ \text{Sanctuary 2} \\ \text{by Clearlight}^* \end{array}$

120V / 20 Amps Electrical circuit required. NEMA 5-20p