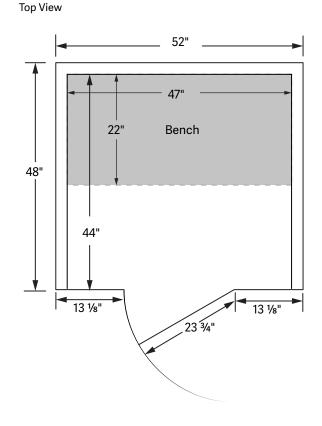

#### Interior

Width: 47" Depth: 44" Height: 74" Bench: 47" x 22" Bench Height: 20"