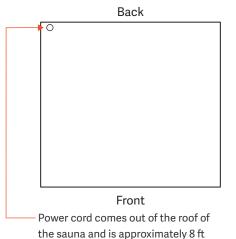

# $\begin{array}{c} \text{Full Spectrum} \\ \text{Sanctuary 2} \\ \text{by Clearlight}^* \end{array}$

120V / 20 Amps Electrical circuit required. NEMA 5-20p