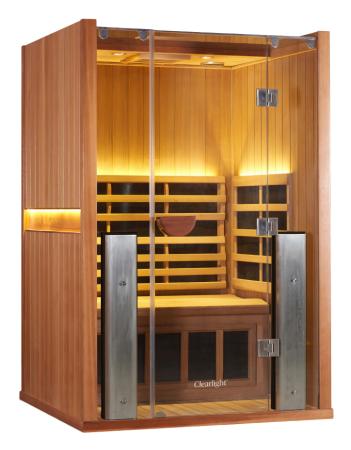

# Full Spectrum Sanctuary 2 by Clearlight®

#### **Features**

# Therapeutic Far Infrared Heaters

Clearlight's exclusive True Wave® Far Infrared heaters are the only patented low EMF full spectrum heaters on the market. True Wave combination carbon/ceramic low EMF / low ELF heaters surround you in healing infrared heat.

# True Wave® Full Spectrum Heaters

Our full spectrum near, mid and far infrared heaters deliver over 20 times the power of the nearest leading competitor. Our patented heating system allows for the deepest penetration with peak performance for the best results.

# Doctor Designed Ergonomic Bench

Relax in comfort with our reversible bench. The extra deep bench is ergonomic on one side and flat on the other for maximum comfort. The bench can be flipped at any time.

# Italian Inspired Design & Glass Roof

The open feel and beautiful design of your Sanctuary sauna will compliment every room.

# **Beautiful Accent Lights**

Energy efficient LED lights highlight the beauty of your sauna while providing gentle ambient lighting.

# **Charging & Audio Station**

Charge your smart device inside the sauna and connect your favorite audio device with Bluetooth or the included MP3 jack.

# Built-in Ergonomic Backrest

Relax close to the soothing infrared heat against the Chiropractor designed built-in ergonomic backrest.

# Combination Door Handle/Tablet Cradle For Easy Media Viewing

Place your tablet on the door handle for easy viewing of your favorite shows or movies.

### Enhanced Audio Sound System

Bluetooth and AUX inputs makes it easy to connect and listen to your audio devices.

# Digital Keypad Controls

Digital keypad controls temperature, time, lights, heater intensity and reservation mode.

# Chromotherapy

Your Sanctuary sauna comes upgraded with our therapeutic Chromotherapy. Choose from one of twelve colors or auto-cycle through all color tones.