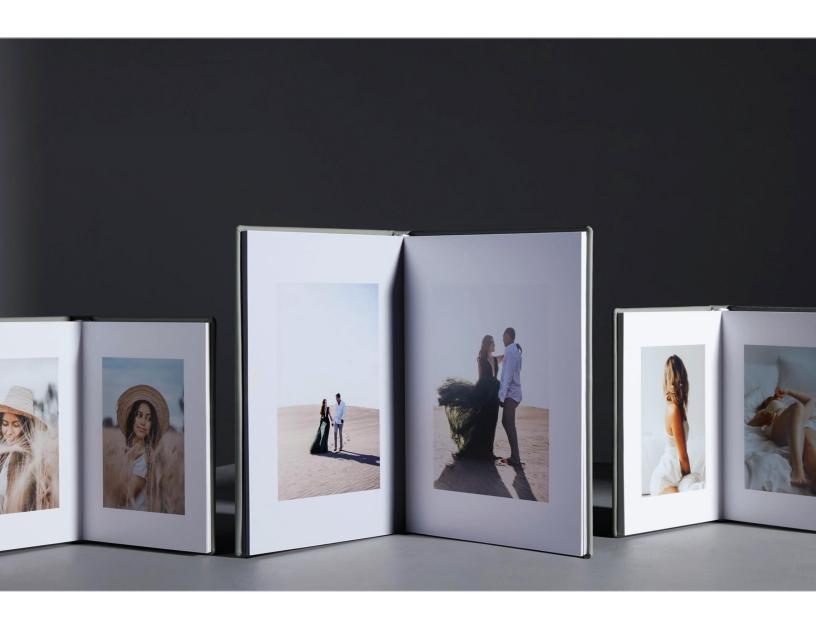

### FLUSH MOUNTED BOOKS

Flush mount photo books originated as high-end wedding albums that were custom made by boutique binderies. These books differ from regular photo books by being hand mounted on thick inner board with real silver halide photo paper, giving the book many desirable characteristics including a stronger, tighter, finer, superior core.

### **ALBUM PAGES**

A professional album starts with using lab-exclusive photo papers that embody rich colors and fine texture. These are then taken to the next level by employing unmatched silver halide printing to bring the photos to life in a way that no cheaper printing process can replicate. With 1.1 to 1.5mm pages, out Flush Mount Albums showcase a core thickness that's truly in a league of its own. The album's innovative binding offers the epitome of thickness for those seeking an unrivaled classic heirloom album experience.