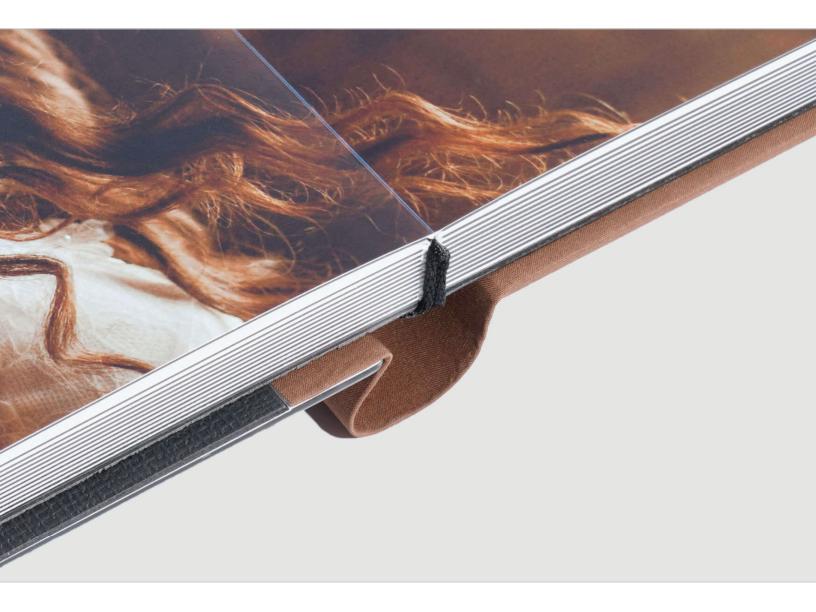

## **BINDING**

Our flush mount books use a layflat design, which gives stunning panoramic views. Layflat binding allows the image to be uninterrupted so you dont lose the image inside the gutter. Our books have stitched library bindings to ensure a long lasting book.