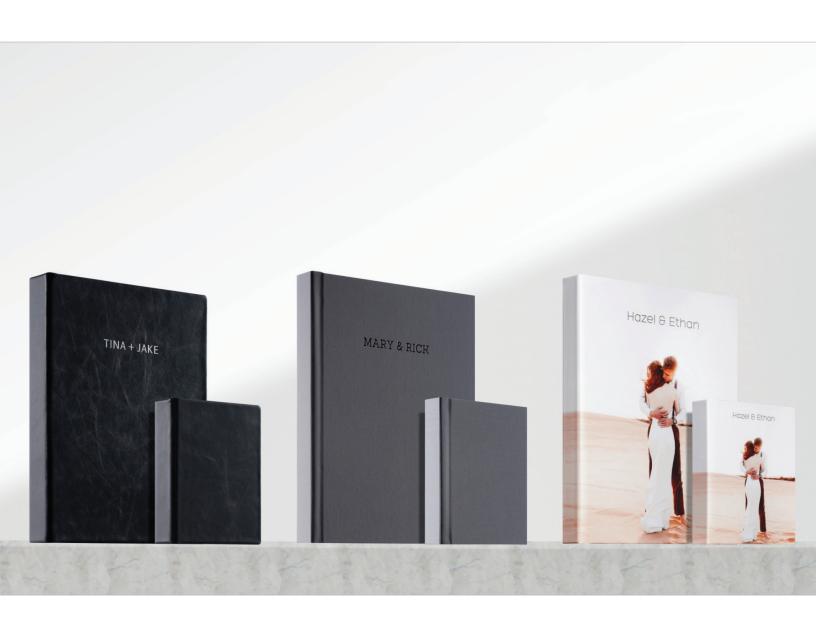

### PARENT BOOKS

A "Parent Album" is a miniature replica of a wedding album that is traditionally given to parents of the bride and groom. Our 6×6 Parent Albums have identical interiors to the main album and covers are matched to the leatherette/leather color of the main album.

### **PRICING**

| ALBUM SIZE | LEATHERETTE<br>ALBUM | REAL LEATHER<br>ALBUM | CRYSTAL COVER<br>ALBUM |
|------------|----------------------|-----------------------|------------------------|
| 8 x 8      | \$375                | \$425                 | _                      |
| 10 x 10    | \$450                | \$500                 | \$560                  |
| 12 × 12    | \$525                | \$575                 | \$650                  |