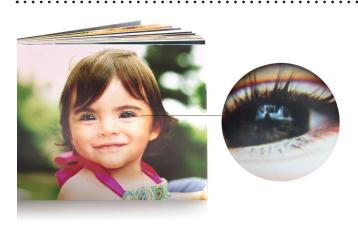

# PRINTING ON INKJET VS. PHOTO PAPER

Traditional inkjet printing uses a CMYK halftoning method. This consists of small dots packed closely together to give the illusion of transitions. Halftoning can never faithfully reproduce a photo's true tones, depths or gradiations. If you examine halftone prints closely you'll notice grainy noise added where there should be soft smooth transitions. It does not matter whether a printing press uses 4 colors, 6 colors or 8 color "HD" printing. They all rely on halftone CMYK technology, which is fundamentally gamut limited.

Real photo printing doesn't use halftoning. Instead it uses a chemical process done through exposure practices that have been practiced for 100 years. The final result is a real photo with truly seamless tones where no transition is apparent.