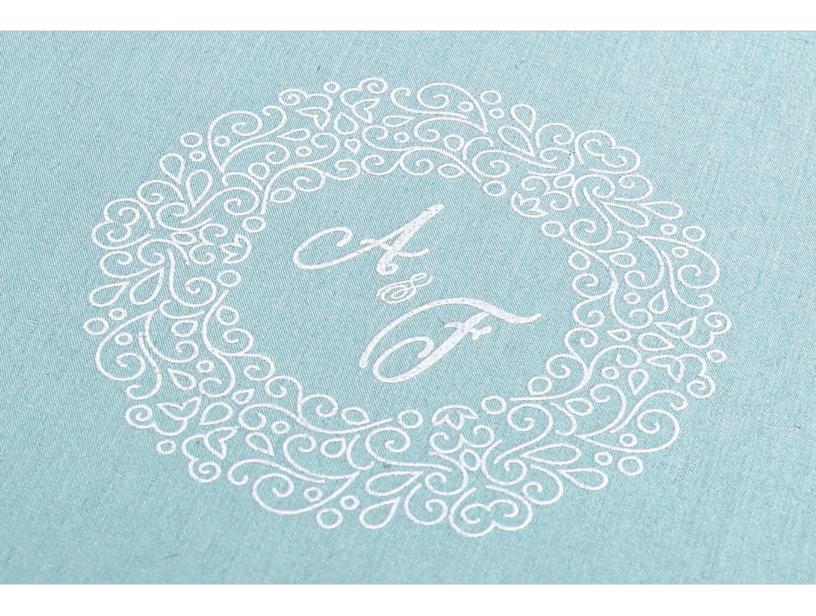

### LASER ENGRAVING & DEBOSSING

Add laser printed text of your names and date in 19 fonts and an unlimited range of printed colors. We also offer foil debossing in Gold, Matte Gold, Rose Gold, Copper, Silver, White, Black. Additionally, you may choose "Clear" or "Blind" debossing (debossing without foil). Both are available for designs and logos.