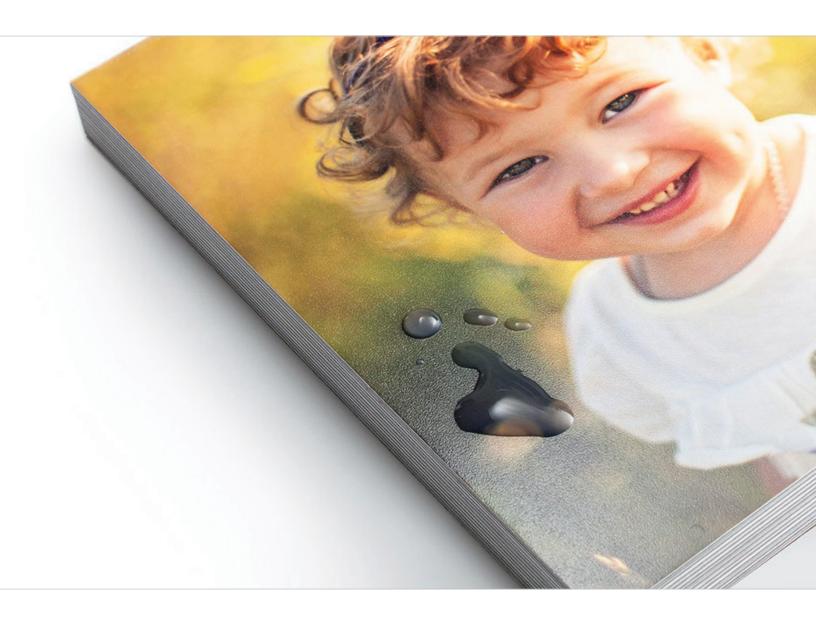

### ALBUM PAPER

Flush mount books use real silver halide photo paper that comes with a beautiful Lustre finish. Standard press paper absorbs stains but our flush mount books have coating that protects against spills and stains. Guaranteed to be stain and fade proof for 100 years.