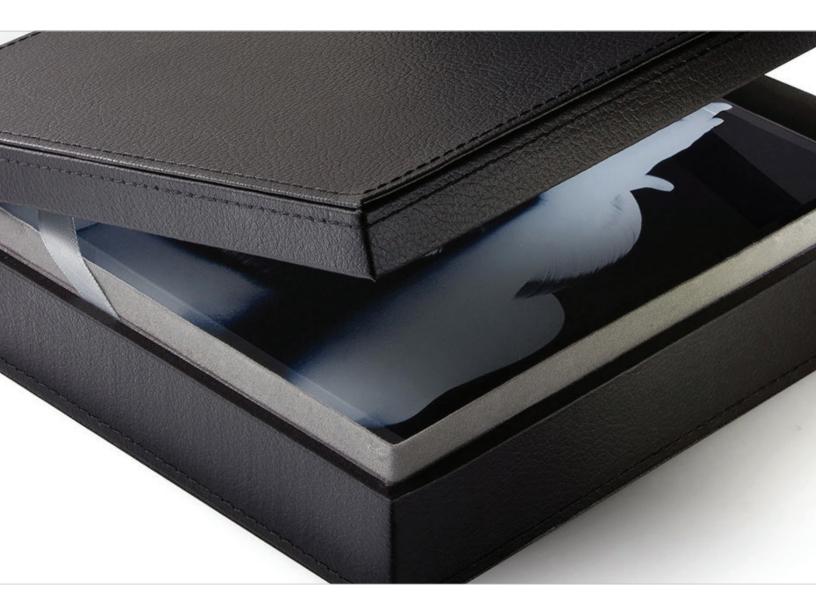

### PRESERVATION BOXES

You may choose to also order a presentation box to house your album. Boxes, like our albums, use premium leatherette and are hand-constructed and hand-stiched for highest quality.