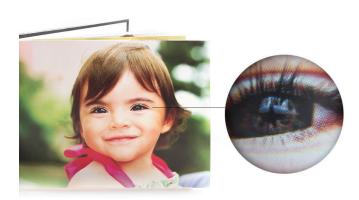

# PRINTING ON INKJET VS. PHOTO PAPER

Traditional inkjet printing uses a CMYK halftoning method. This consists of small dots packed closely together to give the illusion of transitions. Halftoning can never faithfully reproduce a photo's true tones, depths or gradiations. If you examine halftone prints closely you'll notice grainy noise added where there should be soft smooth transitions. It does not matter whether a printing press uses 4 colors, 6 colors or 8 color "HD" printing. They all rely on halftone CMYK technology, which is fundamentally gamut limited.

Real photo printing doesn't use halftoning. Instead it uses a chemical process done through exposure practices that have been practiced for 100 years. The final result is a real photo with truly seamless tones where no transition is apparent.