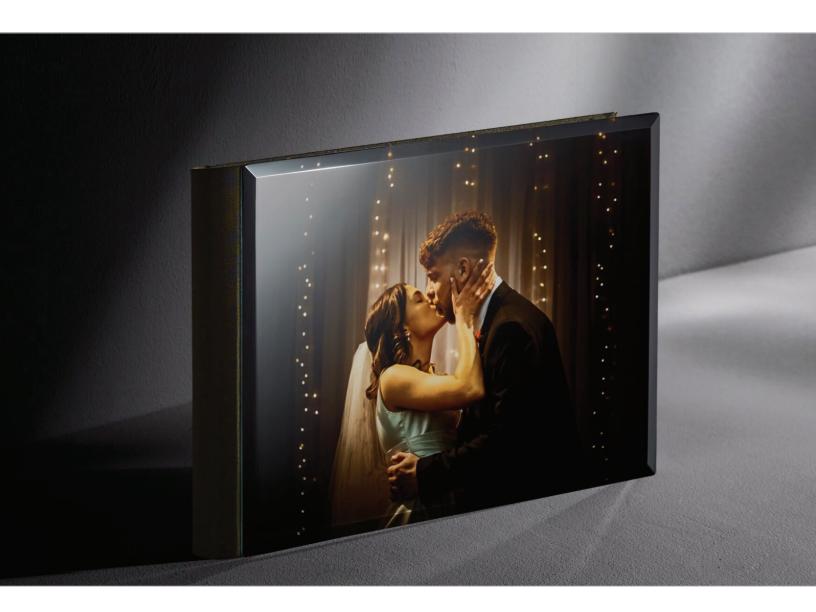

## CRYSTAL COVER BOOKS

Our Crystal cover books offer a premium album with a hardened, Anti-Scratch, Precision Facet Cut Glass cover. Glass can feature one or multiple cover images with or without text. Glass covers may be combined with all colors of leatherette and real leather bindings for a modern and elegant look.