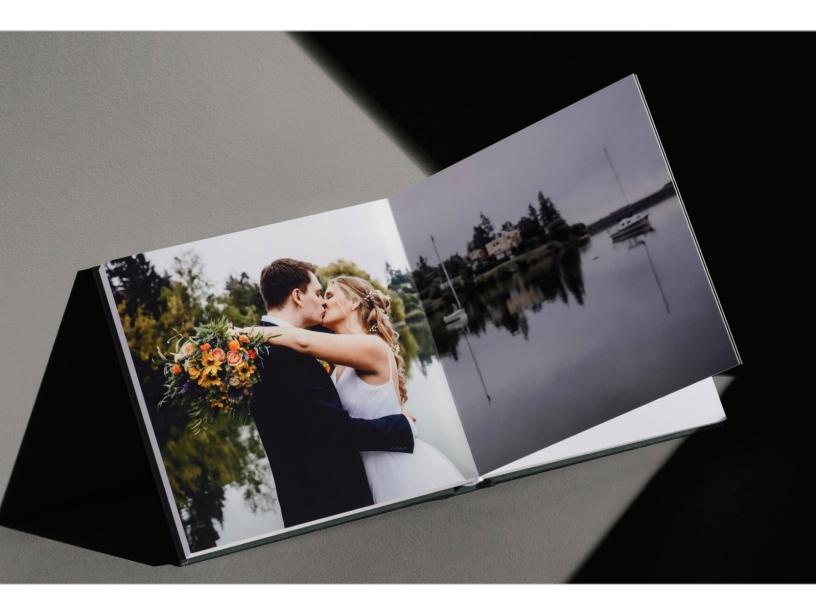

### FLUSH MOUNTED BOOKS

Flush mount photo books originated as high-end wedding albums that were custom made by boutique binderies. These books differ from regular photo books by being hand mounted on thick inner board with real silver halide photo paper, giving the book many desirable characteristics including a stronger, tighter, finer, superior core.

### **ALBUM PAGES**

A professional album starts with using lab-exclusive photo papers that embody rich colors and fine texture. These are then taken to the next level by employing unmatched silver halide printing to bring the photos to life in a way that no cheaper printing process can replicate. With 1.1 to 1.5mm pages, out Flush Mount Albums showcase a core thickness that's truly in a league of its own. The album's innovative binding offers the epitome of thickness for those seeking an unrivaled classic heirloom album experience.

## **BINDING**

Our flush mount books use a layflat design, which gives stunning panoramic views. Layflat binding allows the image to be uninterrupted so you dont lose the image inside the gutter. Our books have stitched library bindings to ensure a long lasting book.