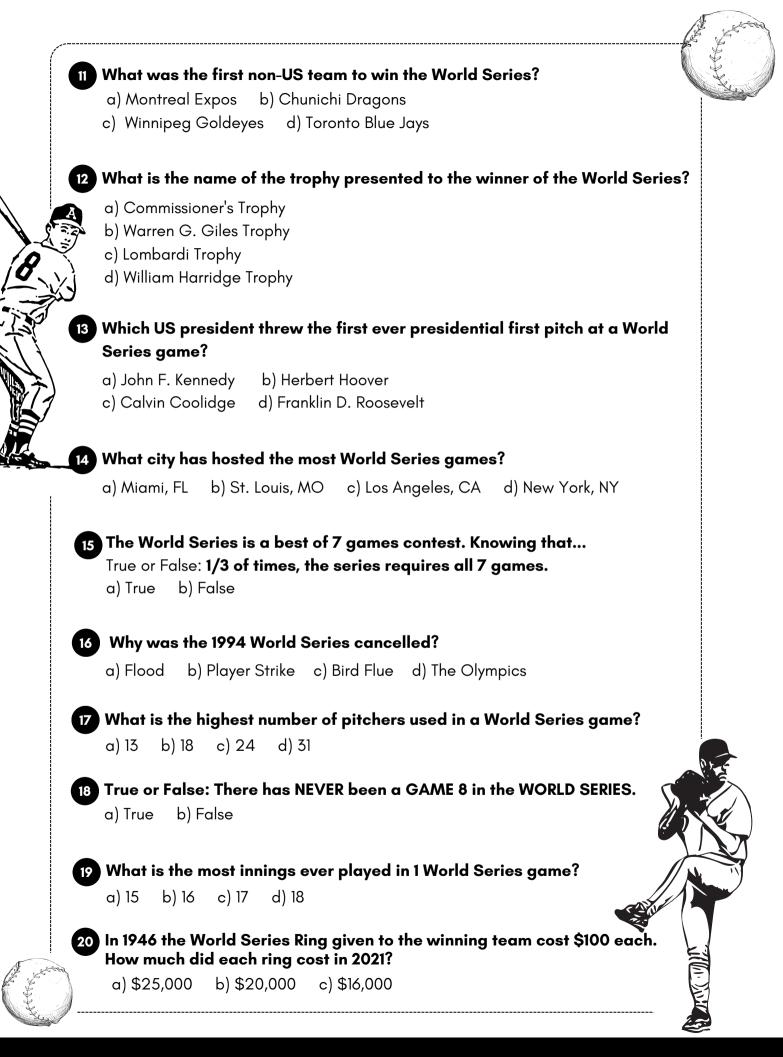

### **ANSWER KEY**

- 1. D) Major League Baseball
- 2. C) 29
- 3. B) 1903
- 4. True
- 5. D) Earthquake
- 6. B) 1979
- 7. True
- 8. B) 1:25
- 9. D) 96-120
- 10. C) 2001

- 11. D) Toronto Blue Jays
- 12. A) Commissioner's Trophy
- 13. C) Calvin Coolidge
- 14. D) New York, NY
- 15. True
- 16. B) Player Strike
- 17. C) 24
- 18. False
- 19. D) 18
- 20. A) \$25,000 each