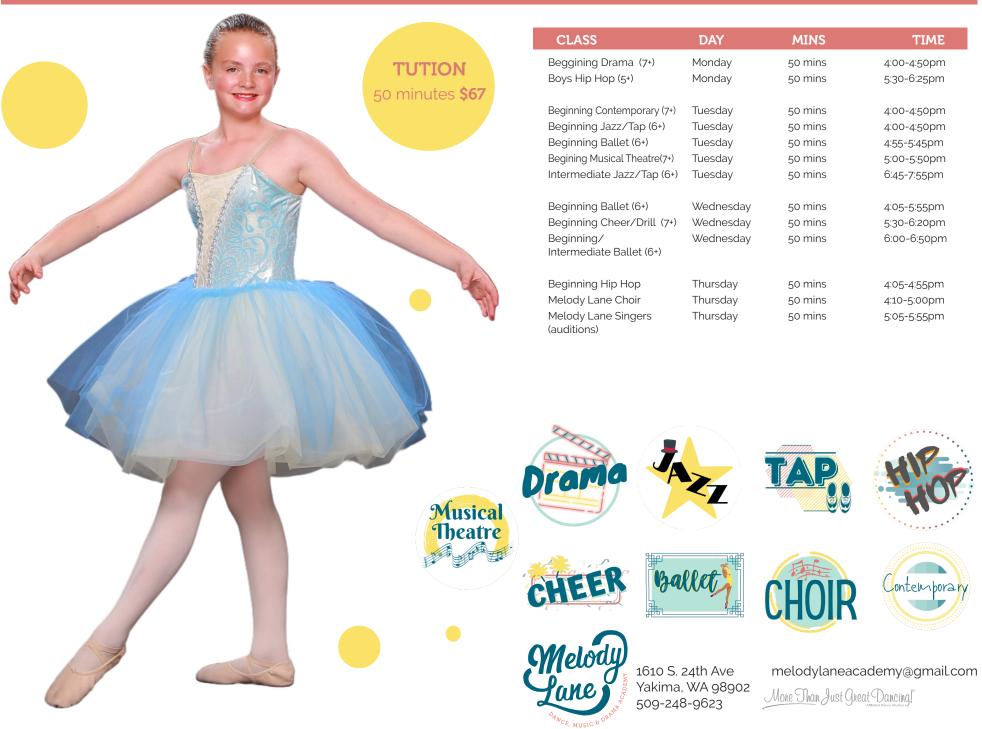

## **2020-2021 Schedule** *PreDance and Dance Explorers Program: walking and up*



## 2020-2021 Schedule

Age: 7+ years - 13+ years



## 2020-2021 Schedule

Age: 9+ years - 13+ years

|                        | CLASS                                      | DAY                              | MINS                                  | TIME                                                |
|------------------------|--------------------------------------------|----------------------------------|---------------------------------------|-----------------------------------------------------|
|                        | Drama (10+)                                | Monday                           | 80 mins                               | 4:00-5:20pm                                         |
| TUTION                 | Advanced Jazz & Tap (13+)                  | Monday                           | 80 mins