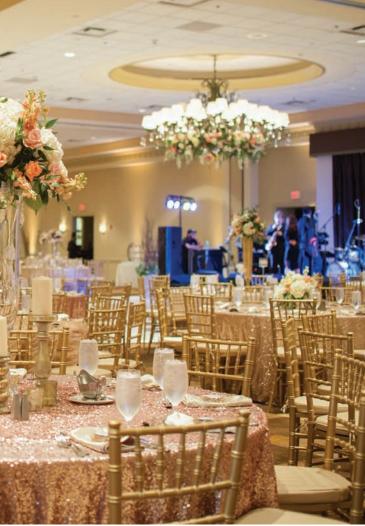

THEIR STORY BRIDE Chelsea Riddle, 28, a physician's assistant and speech-language pathologist GROOM Reid Castellone, 30, a physician HOW THEY MET While working at the same hospital WEDDING STYLE Textured organza linens, gilded details and towering centerpieces put a Southern twist on Chelsea and Reid's glam, garden-inspired party. –CE

## CHELSEA & REID'S WEDDING INGREDIENTS

CEREMONY SITE St. John's Church, Savannah RECEPTION SITE The Westin Savannah Harbor Golf Resort & Spa, Savannah PHOTOGRAPHY Kelli Boyd Photography VIDEOGRAPHY Hart to Heart Media CONSULTANT A Posh Petals and Pearls FLOWERS Harvey Designs OFFICIANT Rev. Gavin Gunning Dunbar OGWNS Ceremony: Rivini, J'Adore Bridal Boutique, Brooklet; reception: Justin Alexander, J'Adore Bridal Boutique VEL