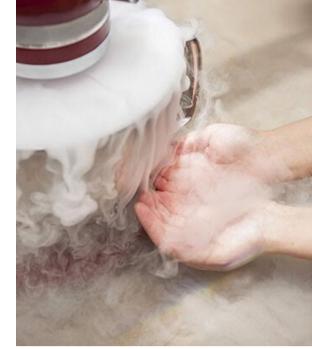

## LIQUID NITROGEN ICE CREAM

Dessert Bar Options

CLASSIC BAR Two ice cream flavors & a variety of yummy toppings

## EACH BAR INCLUDES:

2 Hours of Service 2 Flavors of Ice Cream Variety of toppings for guests to add Setup, Service, & Breakdown Disposable cups, spoons, and napkins As many visits as guests would like! \*\$500 minimum for each event \*Setup must be indoors unless approved by Yelibelly