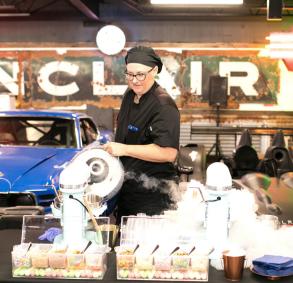

## LIQUID NITROGEN ICE CREAM

Dessert Bar Options

CLASSIC BAR Two ice cream flavors & a variety of yummy toppings

## EACH BAR INCLUDES:

2 Hours of Service 2 Flavors of Ice Cream Variety of toppings for guests to add Setup, Service, & Breakdown Disposable cups, spoons, and napkins As many visits as guests would like! \*\$500 minimum for each event \*Setup must be indoors unless approved by Yelibelly