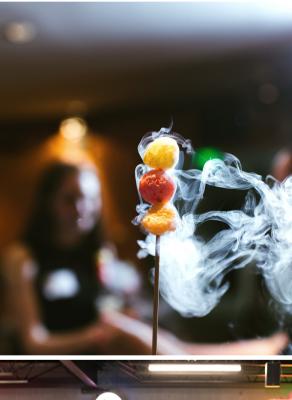

## FRO-ZONE TREATS

Fun add on items like caramel popcorn mini macarons, marshmallows, and more to freeze and enjoy!

www.yellibelly.com | hello@yelibelly.com