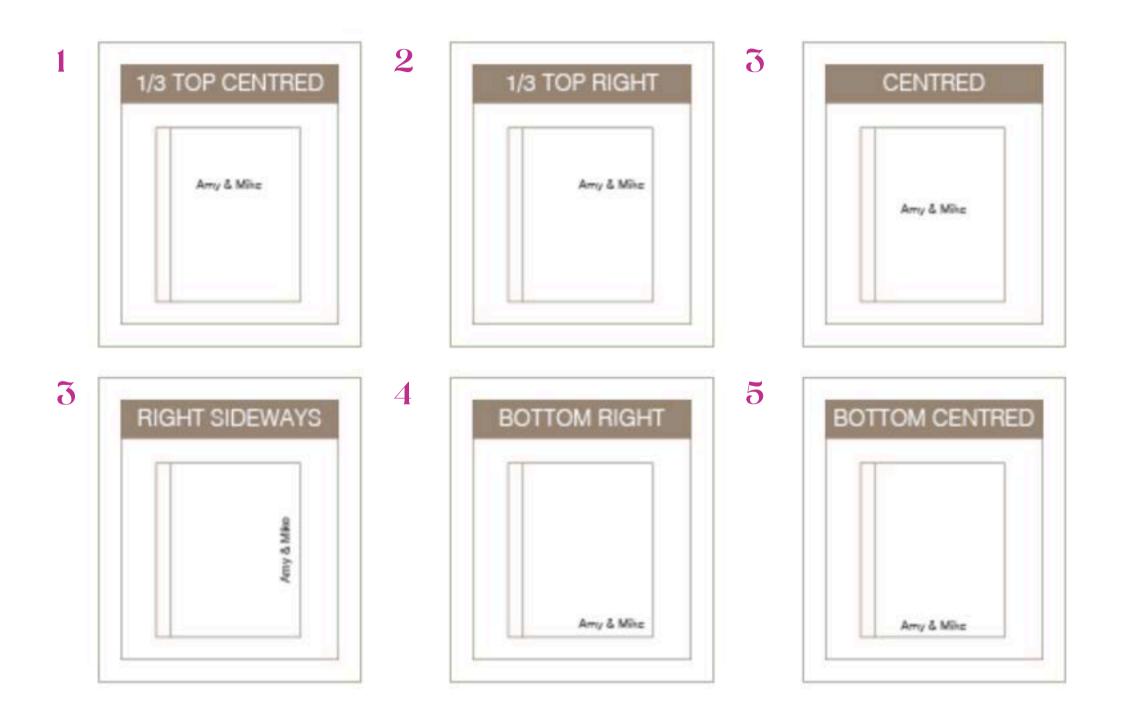

## PLACEMENT

Please note: our "centred" means placed (stamped) on optical center.

**HELVETICA** 