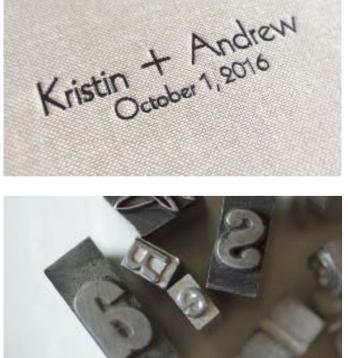

### **IMPRINT**

You can choose up to two lines of phrasing. First line is 36pt (3/8" height) and second line is 24pt (1/4" height) by default. Bindery handset fonts are only available to be used in the exact size and style indicated. The actual bindery handset fonts can be slightly different than the digital screen font on your computer. Differences such as font thickness can occur, as well as slight spacing between letters.

Please note: our "centred" means placed (stamped) on optical center.

**HELVETICA** 

## **BINDERY HANDSET METAL FONTS**

helvetica

KABEL kabel

STYMIE stymie

abcdefghijklmnopqrstuvwxyz ABCDEFGHIJKLMNOPQRSTUVWXYZ 0123456789 &+-,.

abcdefghijklmnopqrstuvwxyz ABCDEFGHIJKLMNOPQRSTUVWXYZ 0123456789 &+-,.