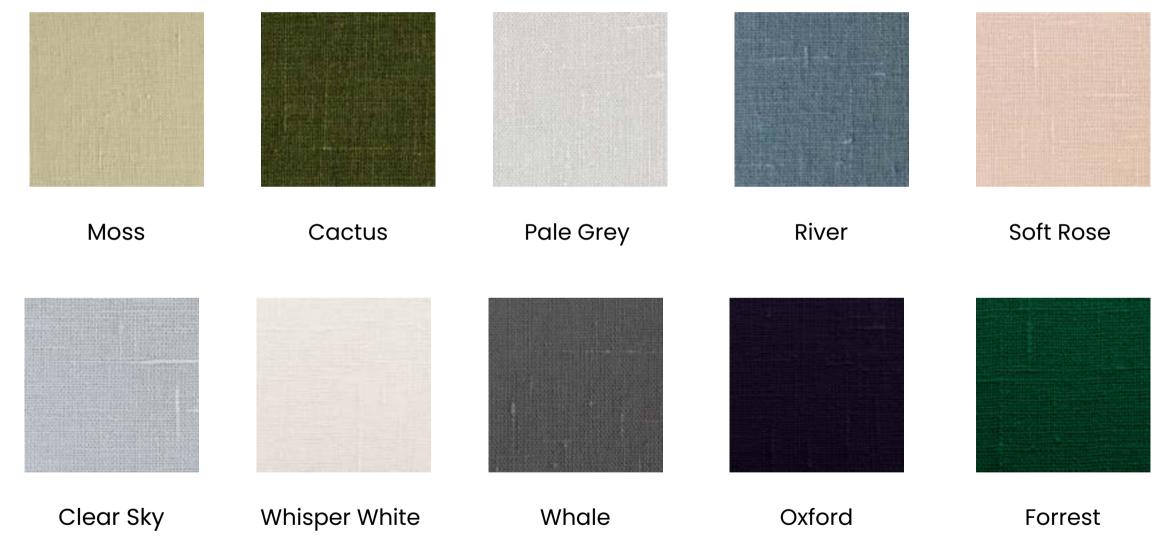

#### NATURAL LINEN

Made from a cotton / linen mixture. It has an attractive texture with the essence of natural class and high durability.

Twine

Made from a natural cotton / rayon mixture. Sophisticated and refined to touch with a fresh finish.

Butter Cup

Slate Grey

## **SAKURA COTTON**

Light Grey

Blush

Onix Black