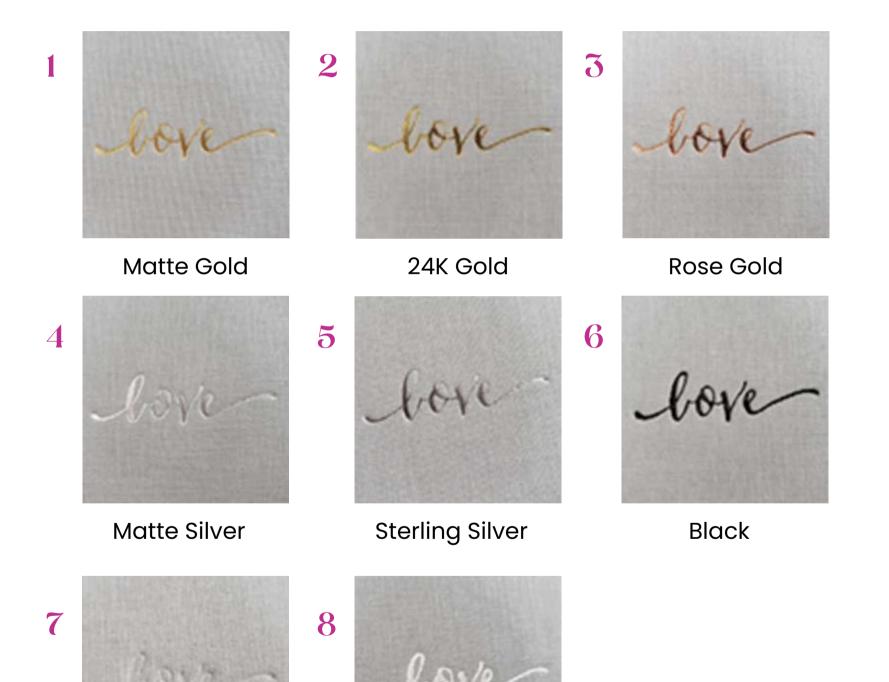

t size and style indicated. The actual bindery handset fonts can be slightly different than the digital screen font on your computer. Differences such as font thickness can occur, as well as slight spacing between letters.

Please note: our "centred" means placed (stamped) on optical center.



**HELVETICA** 







## **BINDERY HANDSET METAL FONTS**

helvetica

KABEL kabel

STYMIE stymie

abcdefghijklmnopqrstuvwxyz ABCDEFGHIJKLMNOPQRSTUVWXYZ 0123456789 &+-,.

abcdefghijklmnopqrstuvwxyz ABCDEFGHIJKLMNOPQRSTUVWXYZ 0123456789 &+-,.

abcdefghijklmnopqrstuvwxyz ABCDEFGHIJKLMNOPORSTUVWXYZ 0123456789 &+-,.

BODONI bodoni

abcdefghijklmnopqrstuvwxyz **ABCDEFGHIJKLMNOPQRSTUVWXYZ** 0123456789 &+-,.

#### AVAILABLE BINDERY HANDSET FONTS 36pt / 24pt

## PLACEMENT



## **COVER IMPRINT FOIL COLOUR**



**Blind Deboss** 

White

#### MATERIALS / SILK

### MATERIAL

#### Refined & Elegant

The materials have been pain stakingly selected from fine mills around the globe to make every heirloom you create a timeless keepsake.

Whether it is an organic fibre (Natural Linen & Sakura Cotton) or natural material (Genuine Leather) or man made materials such as (Vegan Leather or Japanese Faux Silk), each material selection has been made with several factors to keep unique client needs in mind.

All of our "man made" materials are recognized as vegan friendly for those clients who prefer to use them.

#### SILK

Made of rayon based material from Japan. Beautiful sheen and texture made this line very popular adding upscale luxury and elegance.





Plum Purple

Silver Grey





Storm Blue



Sage G