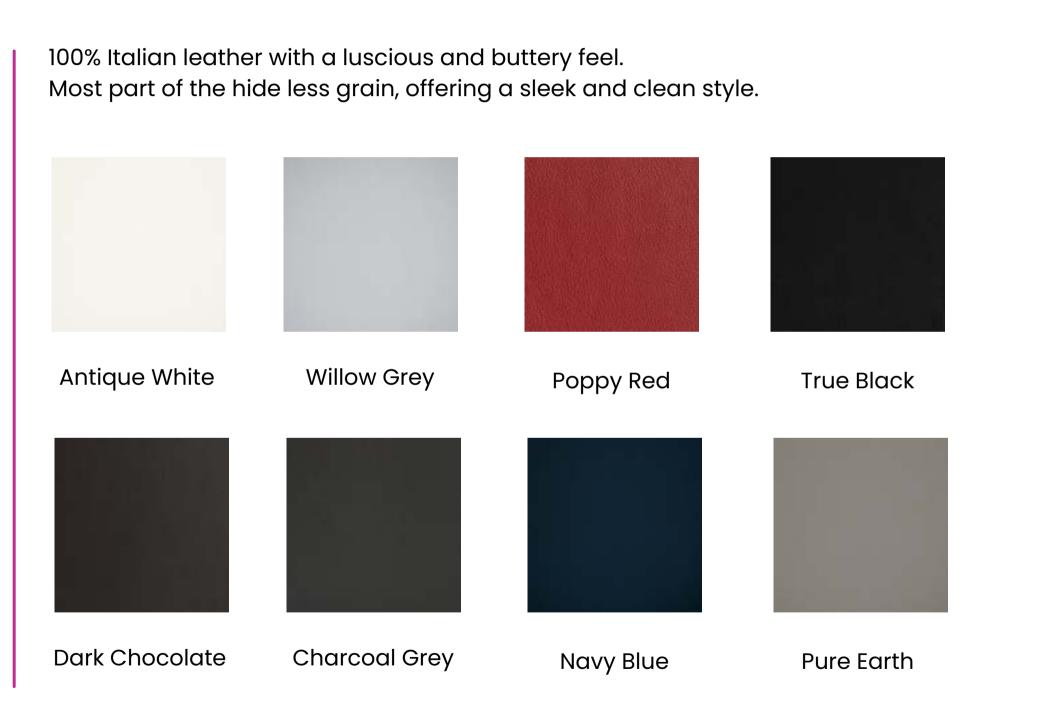

# WEDDING ALBUM

Using a medium thick core, this album features silver halide printing in your choice of Lustre or Matte finishing. These albums include Vegan Leathers in an assortment of colours to give them a sleek modern look. The album is 8x10 and we've got a maximum of 25 spreads we can work with.

- 2 paper types
- Photo lustre paper (subtle texture with a slight gloss) included
- Photo matte paper (smooth with a very low gloss) upgrade vegan leather cover included • Linen/silk/cotton/buckram/ genuine leather cover upgrade
- Page thickness medium pages, 0.8 mm