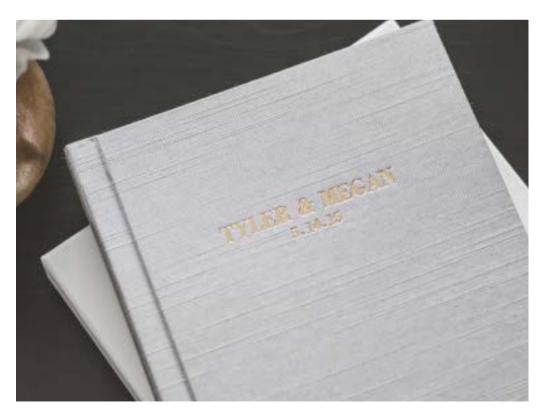

## **SELECTING YOUR DESIGN**

You have three options for designing the outer appearance of your album. You can use the Curated Cover Designs (left), Curated Spine Designs (next page) or select a Binary Handset Font (the following page) and have two lines of text imprinted to the front.

Once you've narrowed down the design, select the cover imprint foil colour and placement to complete the design.