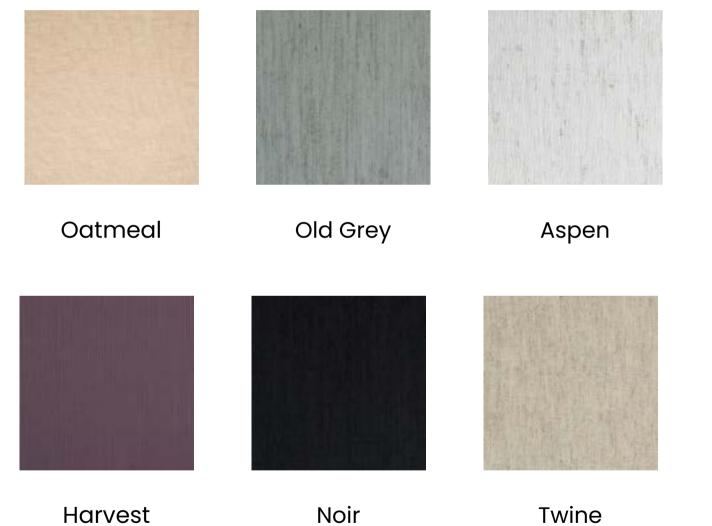

#### NATURAL LINEN

Made from a cotton / linen mixture. It has an attractive texture with the essence of natural class and high durability.

Twine

Made from a natural cotton / rayon mixture. Sophisticated and refined to touch with a fresh finish.

Butter Cup

Slate Grey