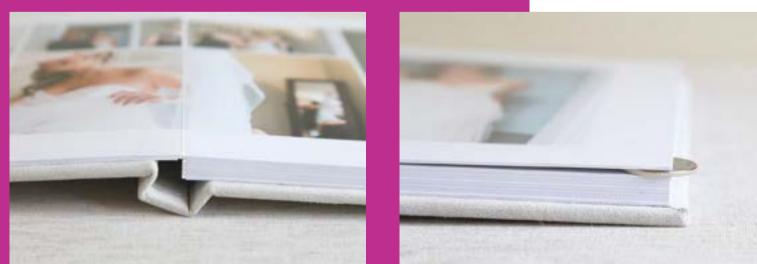

# WEDDING ALBUM

Using a medium thick core, this album features silver halide printing in your choice of Lustre or Matte finishing. These albums include Vegan Leathers in an assortment of colours to give them a sleek modern look. The album is 8x10 and we've got a maximum of 25 spreads we can work with.

Turnaround time - 50 business days

- Full panoramic no gutter viewing page spreads
- Minimum 10 spreads to maximum 25 spreads
- 1 full spread = 2 pages / sides (left and right)
- 15% on duplicate or parent albums