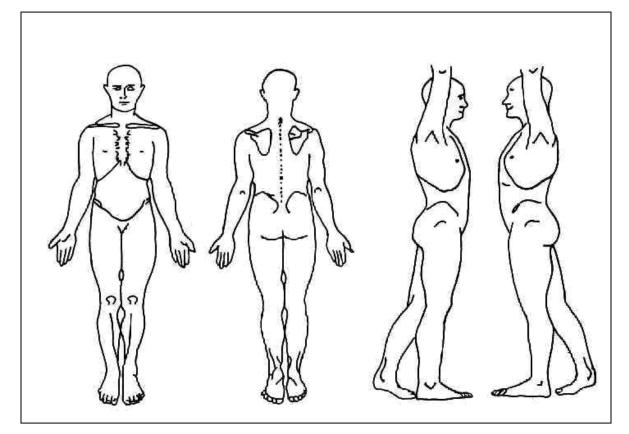

## **Current Condition:**

| Where are you currently having symptoms?                                                                                                   |  |  |  |  |  |
|--------------------------------------------------------------------------------------------------------------------------------------------|--|--|--|--|--|
| When did this begin?                                                                                                                       |  |  |  |  |  |
| How did this occur?                                                                                                                        |  |  |  |  |  |
| Have you experienced these symptoms before? ☐ Yes ☐ No Please list any treatment you have received for this injury:                        |  |  |  |  |  |
| Have you had any imaging? (MRI, Xray, etc)If so explain?                                                                                   |  |  |  |  |  |
| Are you current symptoms getting better, worse or staying same? Please rate your pain on the following scale: 0(no pain) - 10 (worst pain) |  |  |  |  |  |
| Please mark your area of pain on the following body chart:                                                                                 |  |  |  |  |  |