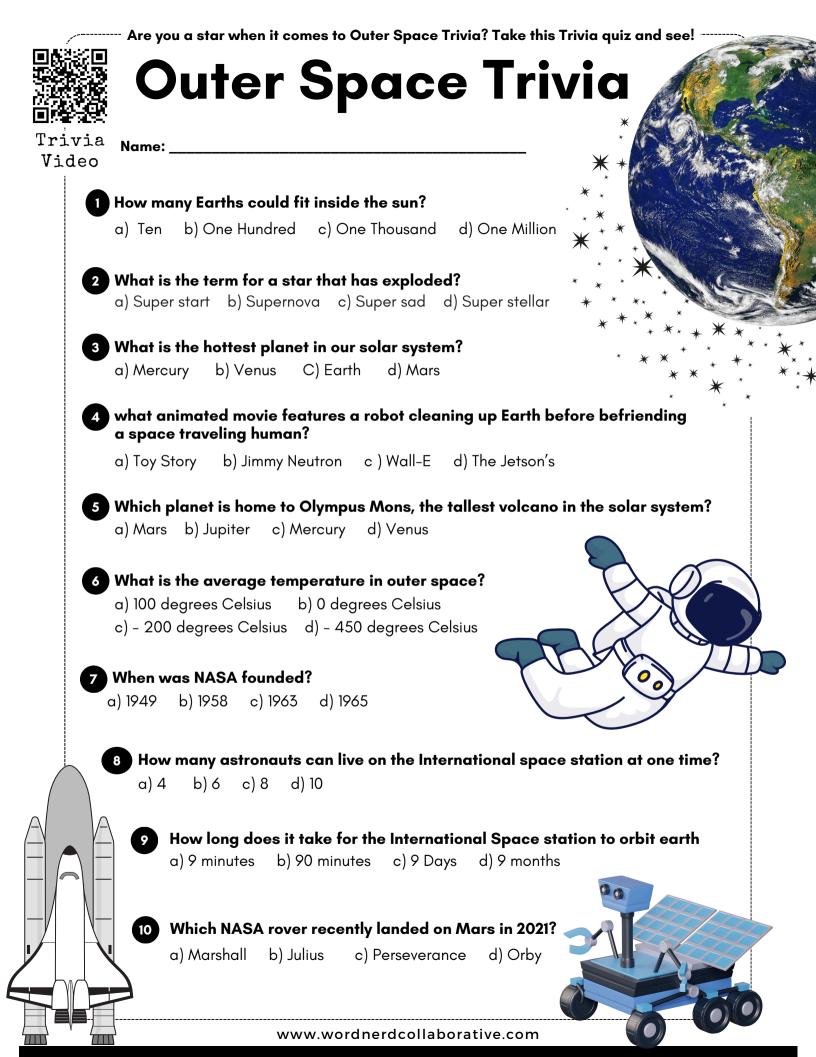

# ANSWER KEY

- 1. D) one million
- 2. B) supernova
- 3. B) Venus
- 4. C) Wall-E
- 5. A) Mars
- 6. D) -450 degrees Celsius
- 7. B) 1958
- 8. D) 10
- 9. B) 90 Minutes
- 10. C) Perseverance

- 11. A) 1,000 Light Years
- 12. C) 8 minutes
- 13. A) Uranus
- 14. B) Sputnik
- 15. B) Sally Ride
- 16. A) William Shatner
- 17. C) Golf
- 18. B) Yuri Gagarin
- 19. B) Houston, we have a problem!
- 20. A) Space X