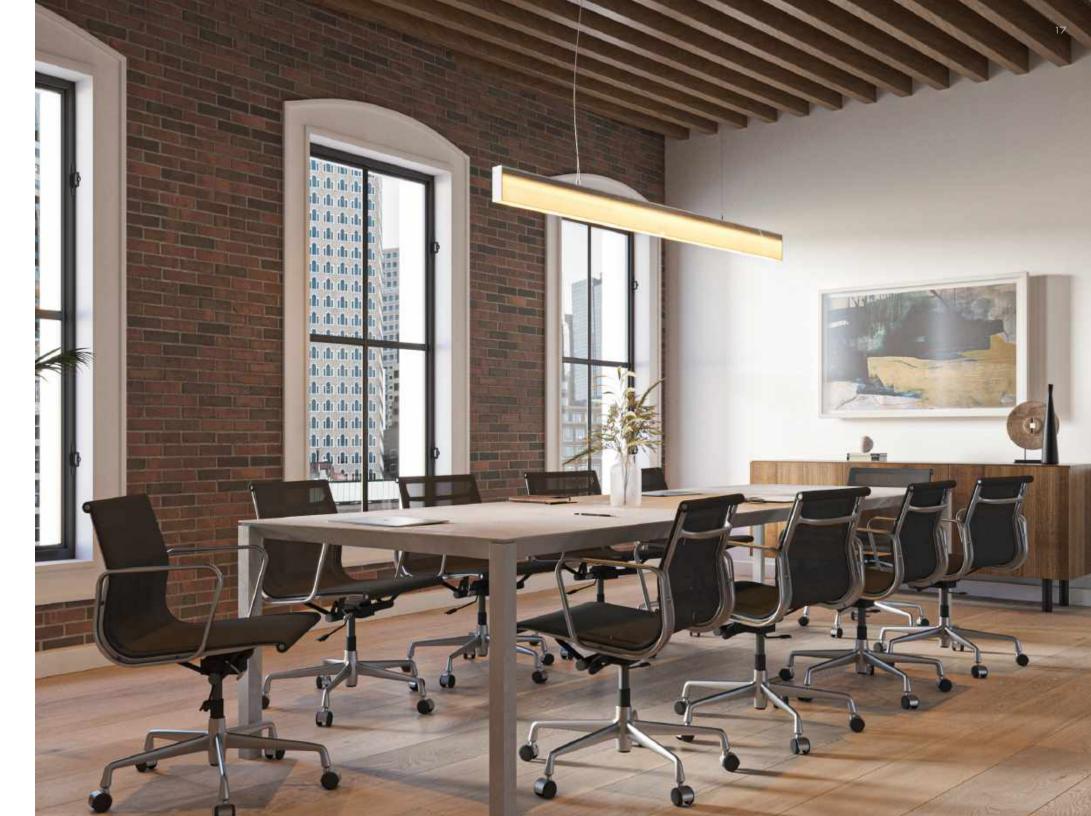

# FRAMELESS GLASS CONFERENCE ROOMS

Exposed brick & beam structure with hard wood flooring

## TEST FIT C

+/-5,300 RSF

- OPEN OFFICE SPACE
- PRIVATE OFFICES
- CONFERENCE ROOM
- COLLABORATION SPACE
- RECEPTION
- BATHROOMS

- STAIRS
- HALLWAY
- PRINTER/COATS
- KITCHEN
- UTILITY
- STORAGE

PROPOSED KITCHEN AND CONFERENCE ROOM DESIGN. RENDERINGS ARE FOR ARTISTIC PURPOSES ONLY.