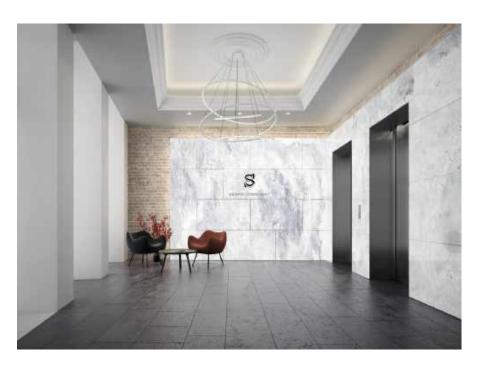

## BEAUTIFULLY RENOVATED COMMON LOBBY

With new Onyx wall structure, brick walls, seating area, and new Dacryl elevator cabs and controls