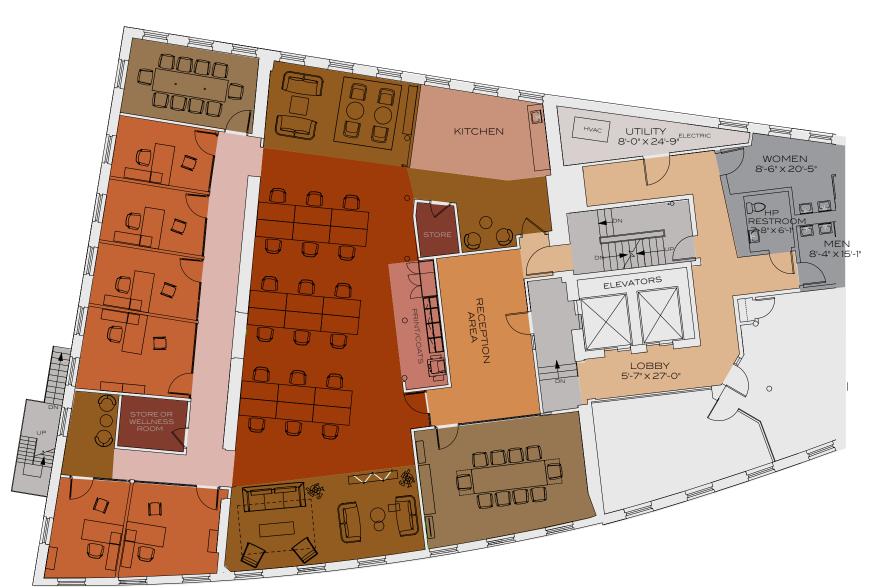

#### TEST FIT B

+/- 5,300 RSF

- OPEN OFFICE SPACE
- PRIVATE OFFICES
- CONFERENCE ROOM
- COLLABORATION SPACE
- RECEPTION
- BATHROOMS

- STAIRS
  - HALLWAY
  - PRINTER/COATS
  - KITCHEN
- UTILITY
  - STORAGE