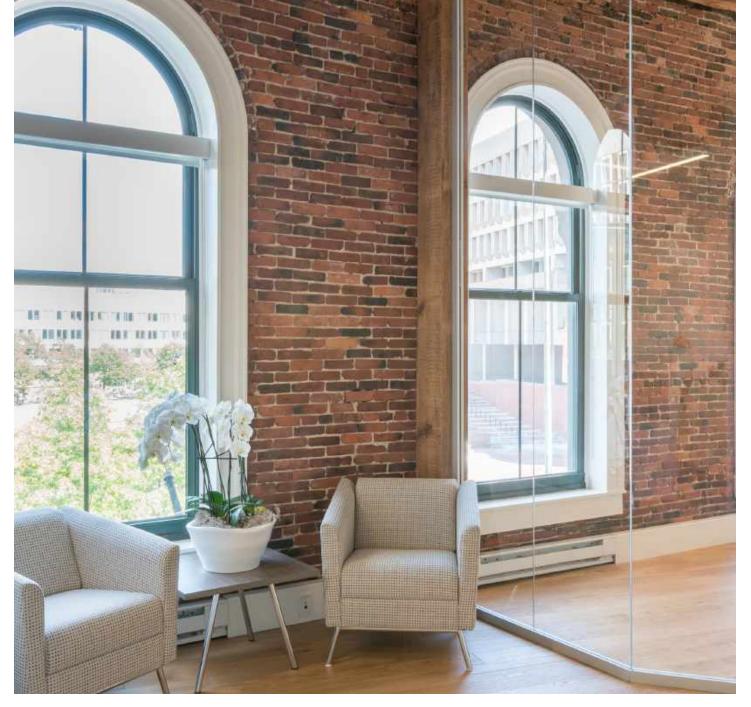

# ITS CHARM IS UNMISTAKABLY BOSTONIAN

Built as a commercial row house in 1816, the Sears' Crescent Building is a landmark for the City of Boston. From the Brownstone cornices to the cast iron columns and red bricked facade; Sears' Crescent itself is a cherished cultural heritage accented by tasteful renewals. Its architectural features have been lovingly preserved and restored in all their grandeur, ensuring that this property will remain a sought after destination for the next generation of working Bostonians.

# FRAMELESS GLASS CONFERENCE ROOMS

Exposed brick & beam structure with hard wood flooring