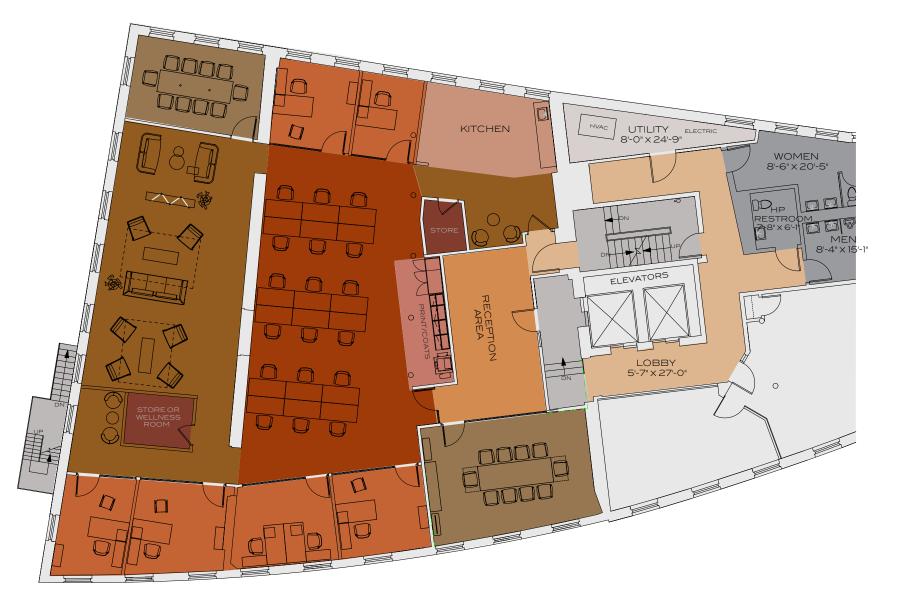

#### TEST FIT A

+/- 5,300 RSF

- OPEN OFFICE SPACE
- PRIVATE OFFICES
- CONFERENCE ROOM
- COLLABORATION SPACE
- RECEPTION
- BATHROOMS

- STAIRS
- HALLWAY
- PRINTER/COATS
- KITCHEN
- UTILITY
- STORAGE

1 /1

#### TEST FIT B

+/- 5,300 RSF

- OPEN OFFICE SPACE
- PRIVATE OFFICES
- CONFERENCE ROOM
- COLLABORATION SPACE
- RECEPTION
- BATHROOMS

- STAIRS
  - HALLWAY
  - PRINTER/COATS
  - KITCHEN
- UTILITY
  - STORAGE

## TEST FIT C

+/-5,300 RSF

- OPEN OFFICE SPACE
- PRIVATE OFFICES
- CONFERENCE ROOM
- COLLABORATION SPACE
- RECEPTION
- BATHROOMS

- STAIRS
- HALLWAY
- PRINTER/COATS
- KITCHEN
- UTILITY
- STORAGE

PROPOSED KITCHEN AND CONFERENCE ROOM DESIGN. RENDERINGS ARE FOR ARTISTIC PURPOSES ONLY.