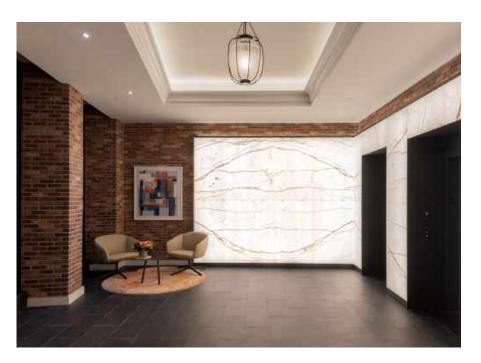

## BEAUTIFULLY RENOVATED COMMON LOBBY

With new Onyx wall structure, brick walls, seating area, and new Dacryl elevator cabs and controls

COMMON BUILDING FEATURES INCLUDE SLATE FLOORING, TRAY CEILINGS, RENOVATED ELEVATOR CABS AND COMMON RESTROOMS

TEAM

0.0

ASSET DELIVERED BY