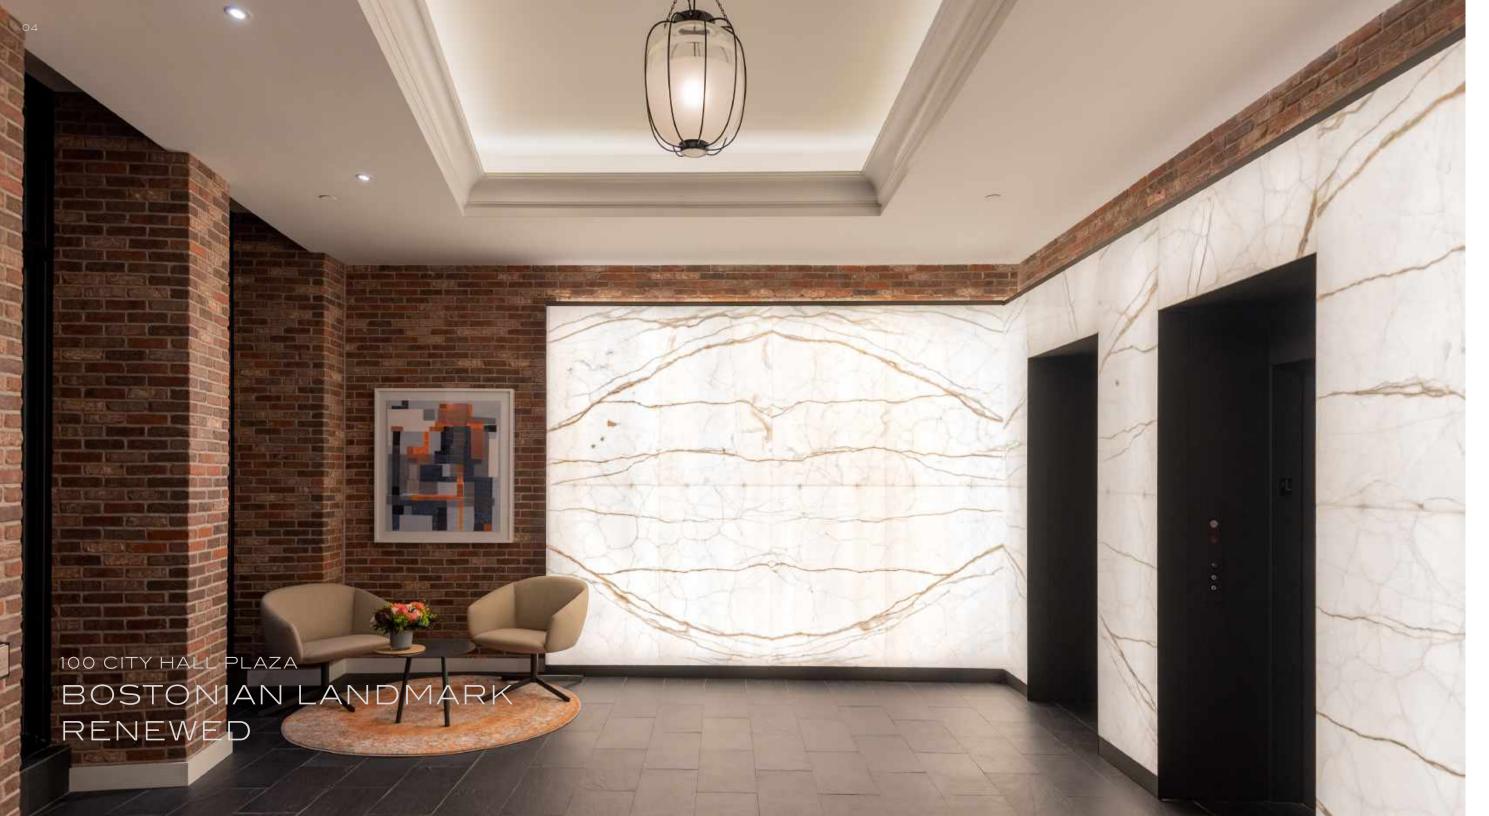

## BEAUTIFULLY RENOVATED COMMON LOBBY

With new Onyx wall structure, brick walls, seating area, and new Dacryl elevator cabs and controls

COMMON BUILDING FEATURES INCLUDE SLATE FLOORING, TRAY CEILINGS, RENOVATED ELEVATOR CABS AND COMMON RESTROOMS

TEAM

0.0

ASSET DELIVERED BY