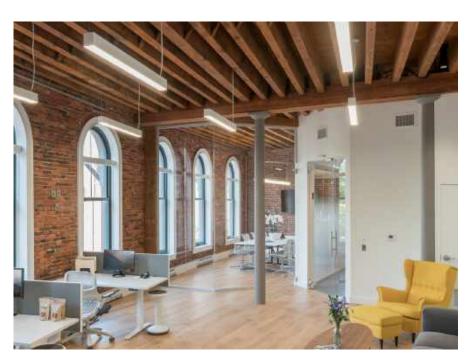

# FRAMELESS GLASS CONFERENCE ROOMS

Exposed brick & beam structure with hard wood flooring

# IMPORTED ITALIAN MATERIALS

Including kitchen cabinetry, French oak wood flooring, and glass partitions by Adige Design