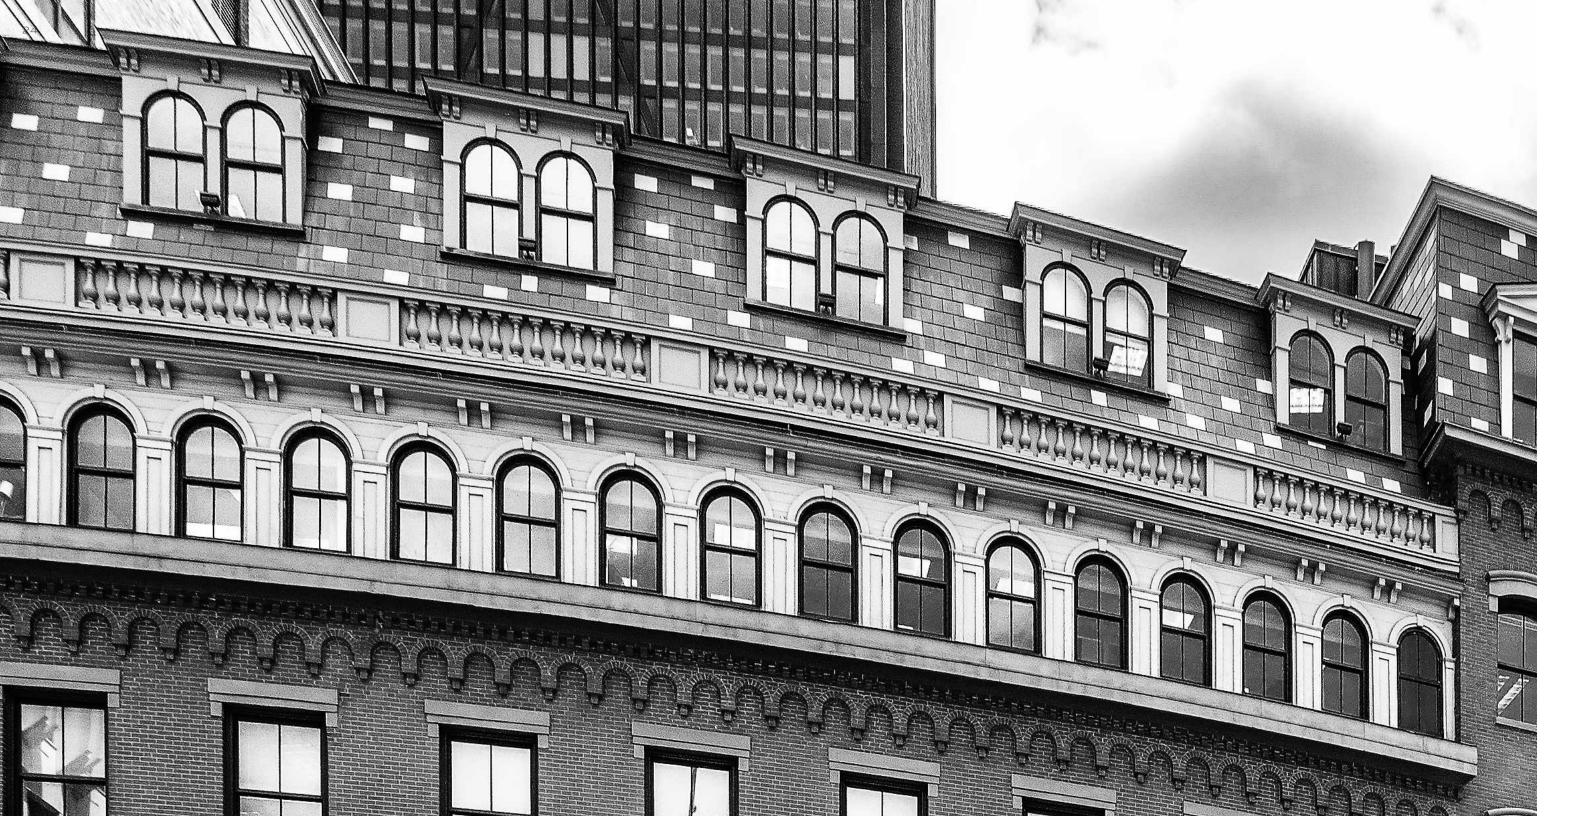

# ITS CHARM IS UNMISTAKABLY BOSTONIAN

Built as a commercial row house in 1816, the Sears' Crescent Building is a landmark for the City of Boston. From the Brownstone cornices to the cast iron columns and red bricked facade; Sears' Crescent itself is a cherished cultural heritage accented by tasteful renewals. Its architectural features have been lovingly preserved and restored in all their grandeur, ensuring that this property will remain a sought after destination for the next generation of working Bostonians.

# SEARS' CRESCENT HAS BEEN CAREFULLY DESIGNED & RENOVATED WITH TODAY'S MODERN WORKFORCE IN MIND

While maintaining its historic charm, Sears' Crescent has been updated to include French oak wood flooring, imported Italian kitchens and glass partitions.