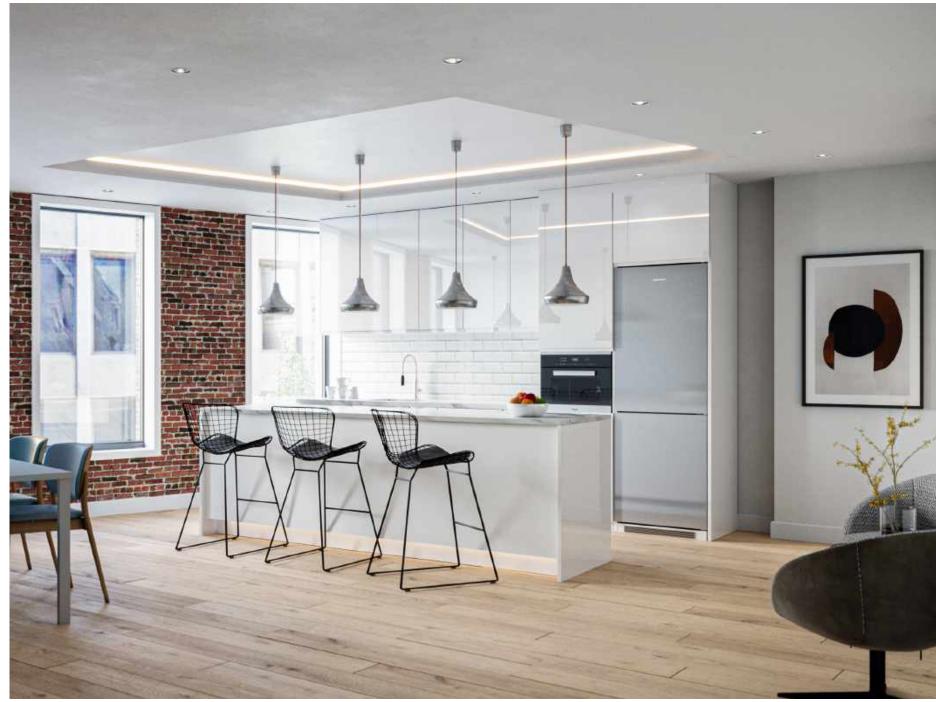

# IMPORTED ITALIAN MATERIALS

Including kitchen cabinetry, French oak wood flooring, and glass partitions by Adige Design

## TEST FIT C

+/-5,300 RSF

- OPEN OFFICE SPACE
- PRIVATE OFFICES
- CONFERENCE ROOM
- COLLABORATION SPACE
- RECEPTION
- BATHROOMS

- STAIRS
- HALLWAY
- PRINTER/COATS
- KITCHEN
- UTILITY
- STORAGE

PROPOSED KITCHEN AND CONFERENCE ROOM DESIGN. RENDERINGS ARE FOR ARTISTIC PURPOSES ONLY.