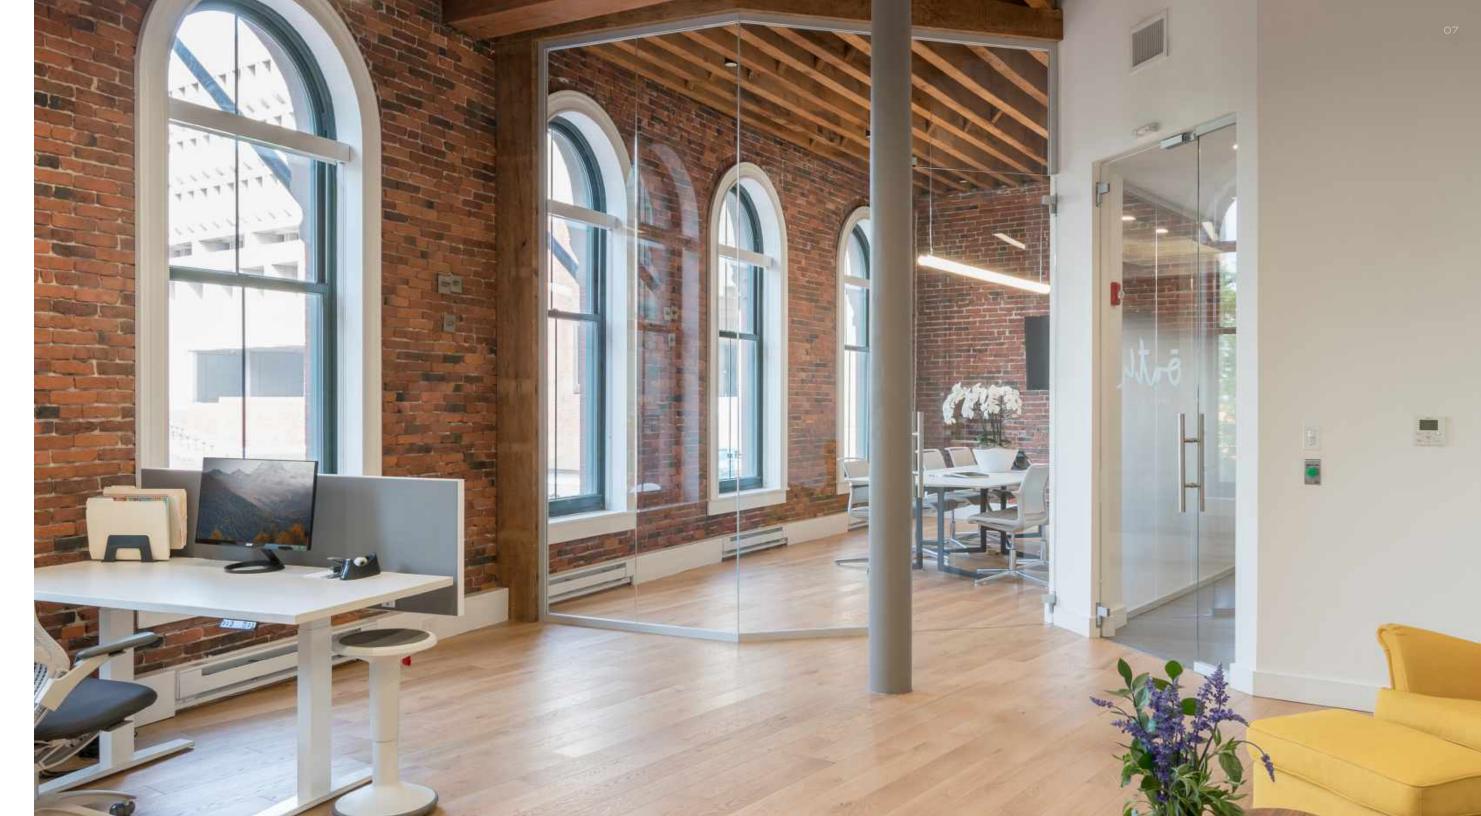

# SEARS' CRESCENT HAS BEEN CAREFULLY DESIGNED & RENOVATED WITH TODAY'S MODERN WORKFORCE IN MIND

While maintaining its historic charm, Sears' Crescent has been updated to include French oak wood flooring, imported Italian kitchens and glass partitions.

# FRAMELESS GLASS CONFERENCE ROOMS

Exposed brick & beam structure with hard wood flooring

# IMPORTED ITALIAN MATERIALS

Including kitchen cabinetry, French oak wood flooring, and glass partitions by Adige Design