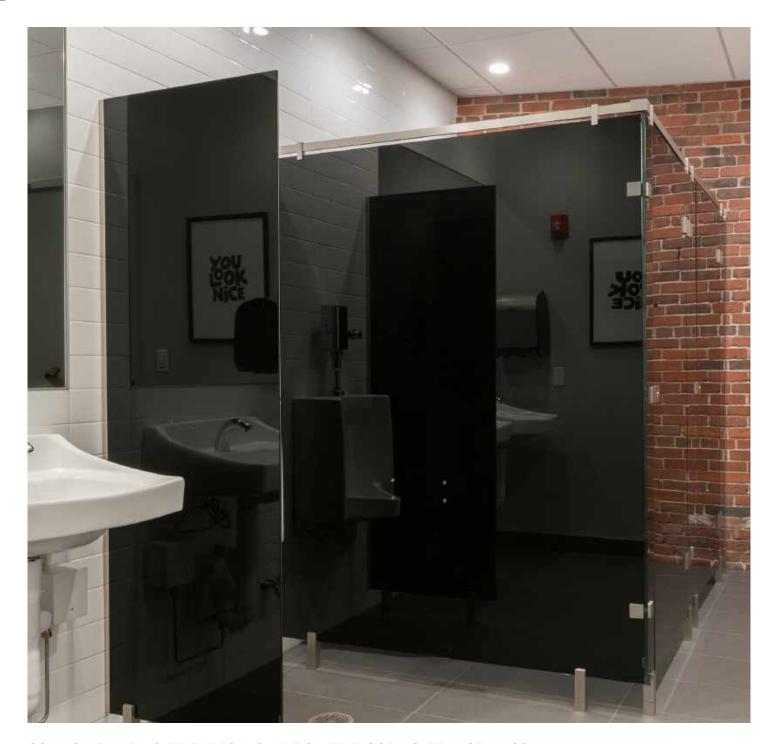

COMMON BUILDING FEATURES INCLUDE SLATE FLOORING, TRAY CEILINGS, RENOVATED ELEVATOR CABS AND COMMON RESTROOMS

TEAM

0.0

ASSET DELIVERED BY