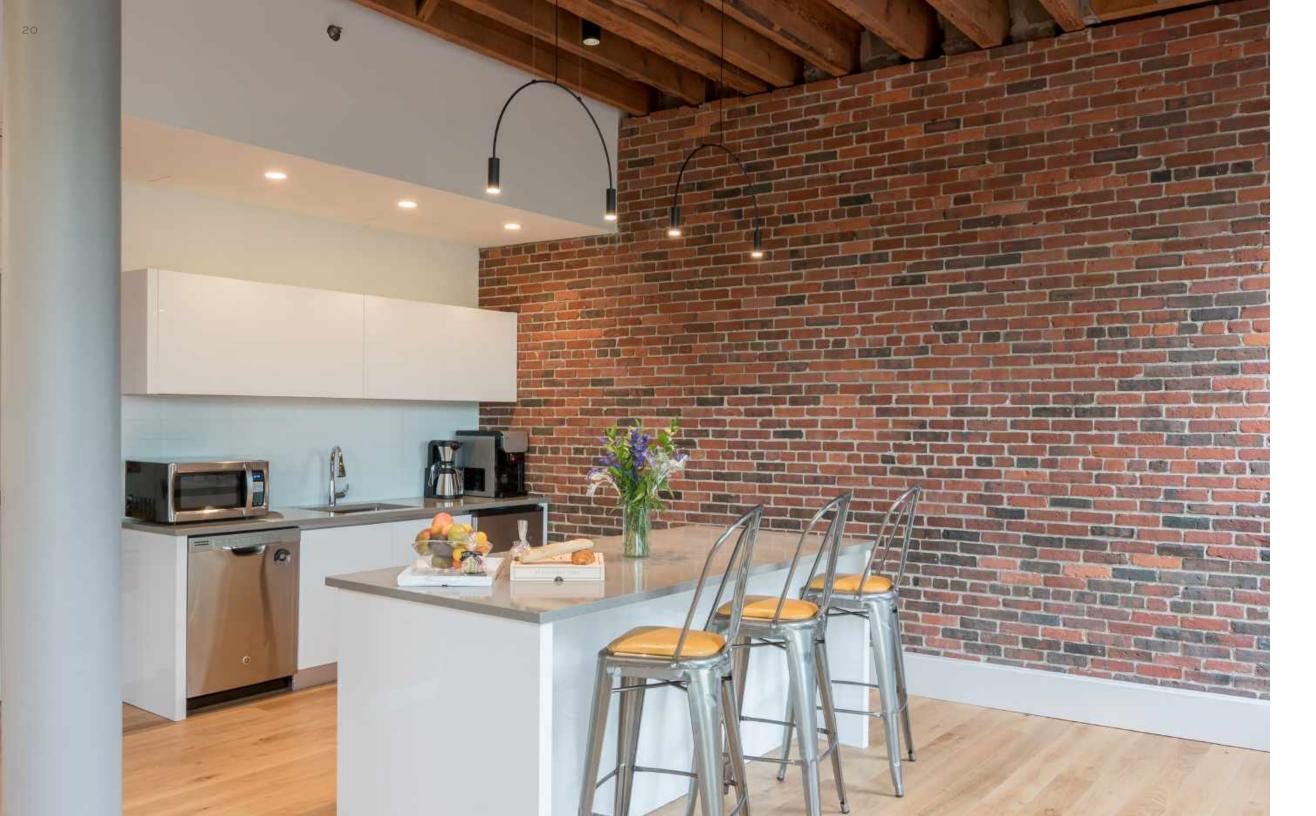

# SEARS' CRESCENT HAS BEEN CAREFULLY DESIGNED & RENOVATED WITH TODAY'S MODERN WORKFORCE IN MIND

While maintaining its historic charm, Sears' Crescent has been updated to include French oak wood flooring, imported Italian kitchens and glass partitions.

# IMPORTED ITALIAN MATERIALS

Including kitchen cabinetry, French oak wood flooring, and glass partitions by Adige Design