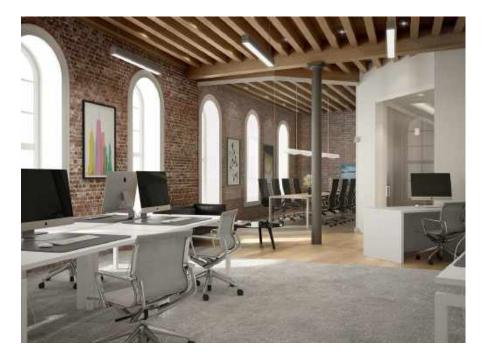

# FRAMELESS GLASS CONFERENCE ROOMS

Exposed brick & beam structure with hard wood flooring

# IMPORTED ITALIAN MATERIALS

Including kitchen cabinetry, French oak wood flooring, and glass partitions by Adige Design