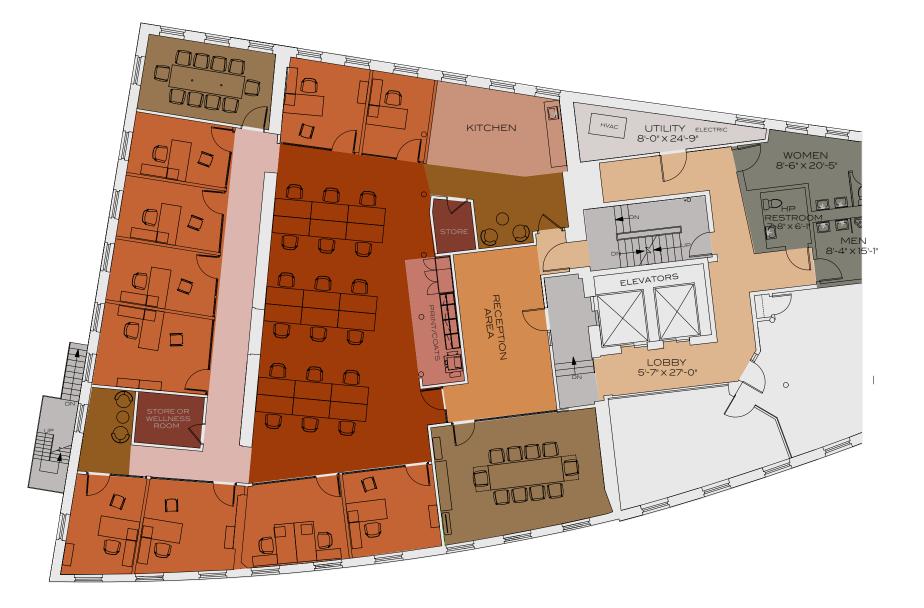

#### TEST FIT A

+/- 5,300 RSF

- OPEN OFFICE SPACE
- PRIVATE OFFICES
- CONFERENCE ROOM
- COLLABORATION SPACE
- RECEPTION
- BATHROOMS

- STAIRS
- HALLWAY
- PRINTER/COATS
- KITCHEN
- UTILITY
- STORAGE

1 /1