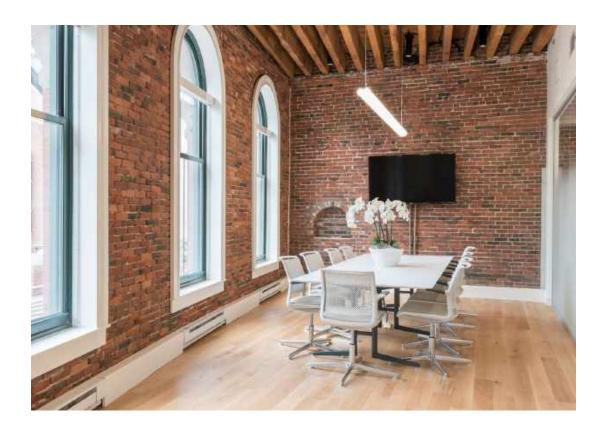

# FRAMELESS GLASS CONFERENCE ROOMS

Exposed brick & beam structure with hard wood flooring

# SEARS' CRESCENT HAS BEEN CAREFULLY DESIGNED & RENOVATED WITH TODAY'S MODERN WORKFORCE IN MIND

While maintaining its historic charm, Sears' Crescent has been updated to include French oak wood flooring, imported Italian kitchens and glass partitions.