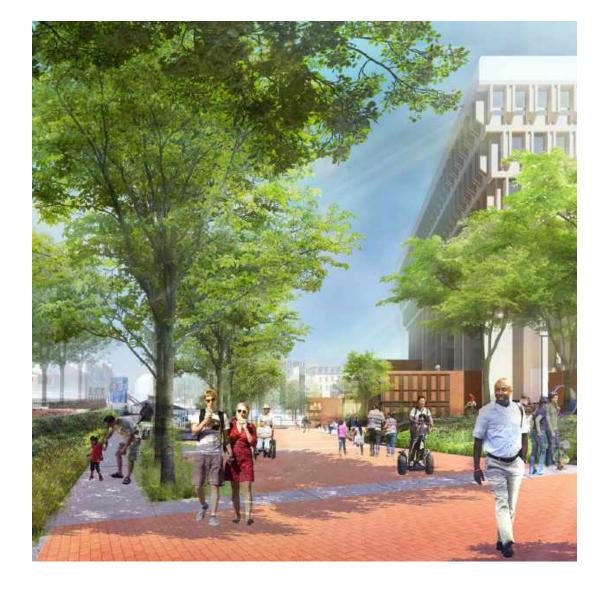

# CENTER OF THE NEW CITY HALL PLAZA

The soon-to-be-completed renovation of City Hall Plaza will provide new seating and gathering areas, a public art space and will host events up to 20,000 people.

2ND & 3RD FLOOR