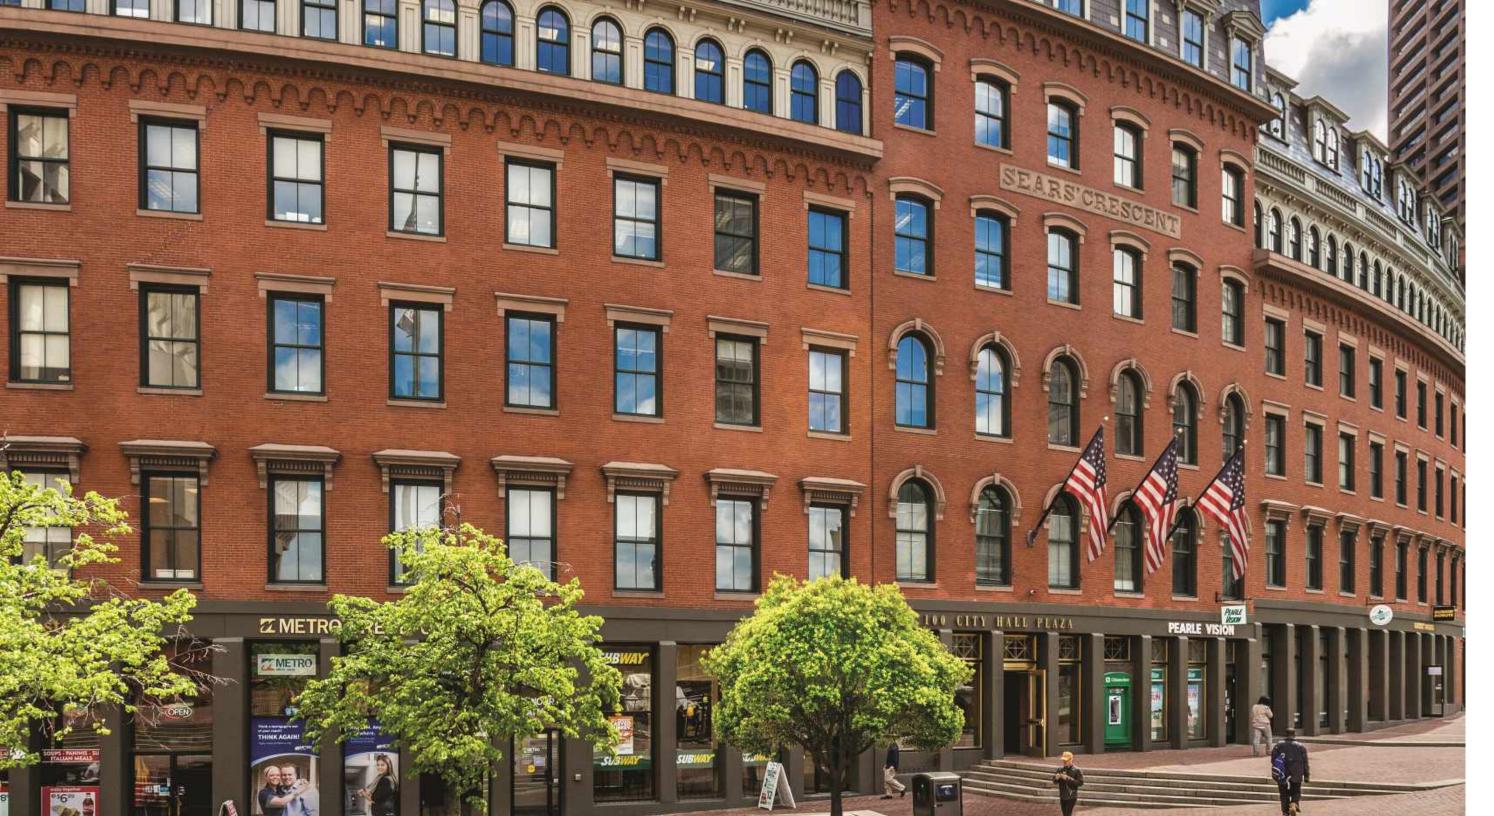

# ITS CHARM IS UNMISTAKABLY BOSTONIAN

Built as a commercial row house in 1816, the Sears' Crescent Building is a landmark for the City of Boston. From the Brownstone cornices to the cast iron columns and red bricked facade; Sears' Crescent itself is a cherished cultural heritage accented by tasteful renewals. Its architectural features have been lovingly preserved and restored in all their grandeur, ensuring that this property will remain a sought after destination for the next generation of working Bostonians.

SEARS'CRESCENT

100 CITY HALL PLAZA, BOSTON, MA

CHEVRON

SEARSCRESCENT.COM