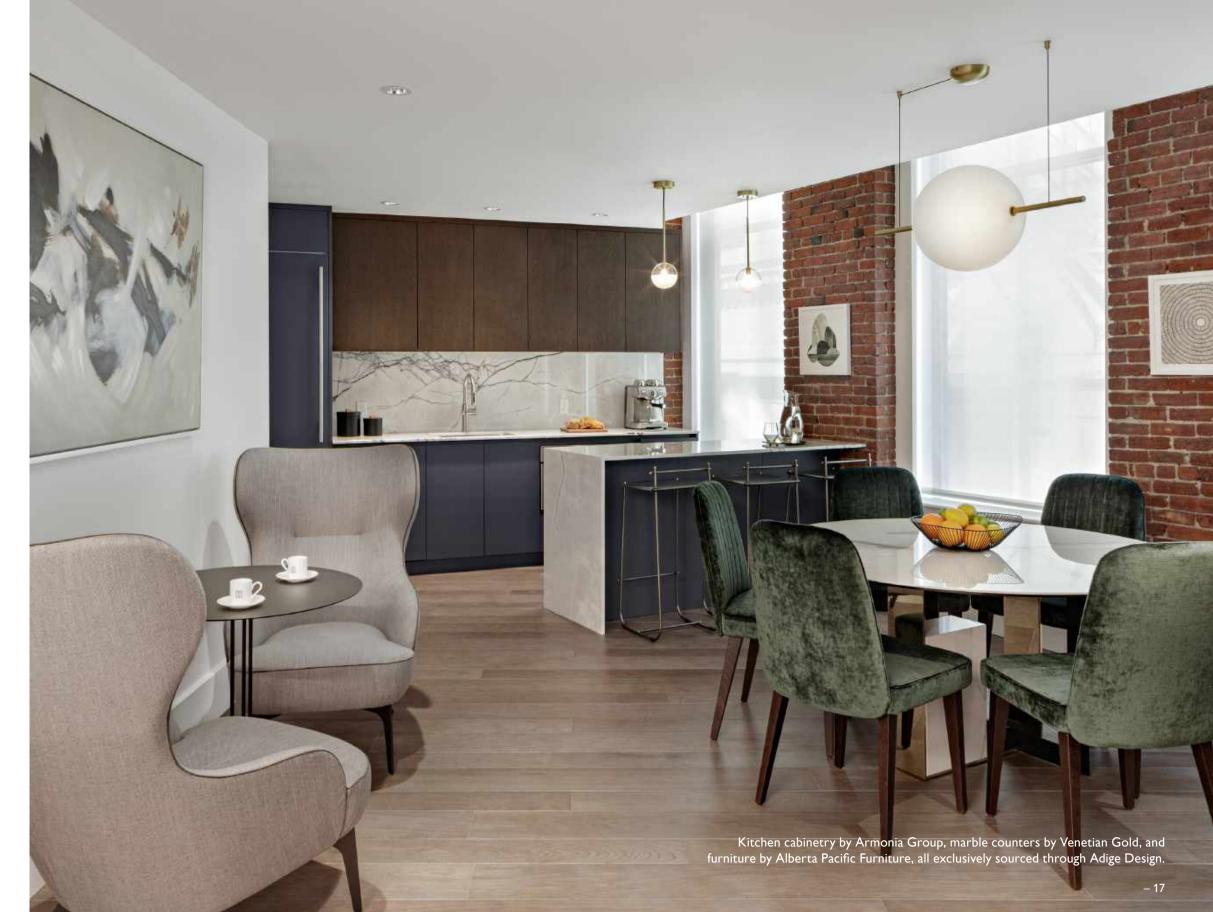

## **BOSTON OFFICE**

The project consisted of the full reconstruction of the entire building, including the lobby, elevator cabs, five office floors and two retail floors. The building features an entirely new HVAC system with capability for individualized controls and upgraded MERV filtration, a new glass addition exclusively for retail tenants, beautifully restored joists and exposed beams, a fully restored building facade, building lighting and all new energy efficient windows. The lobby features a stunning white Statuario marble wall with LED back lighting, custom designed marble tiled flooring and hand wrought iron scroll railings. The offices feature floor-to-ceiling Italian glass partitions with drop down gasketing, engineered wood flooring, and European kitchens.

**DEVELOPER & DESIGN CONCEPT**Chevron Partners

GENERAL CONTRACTOR
Lazare Builders

PROJECT ARCHITECT
DISA Architecture

MATERIAL SOURCING
Adige Design

4-

6 – – 7

12 – 13

14 – 15