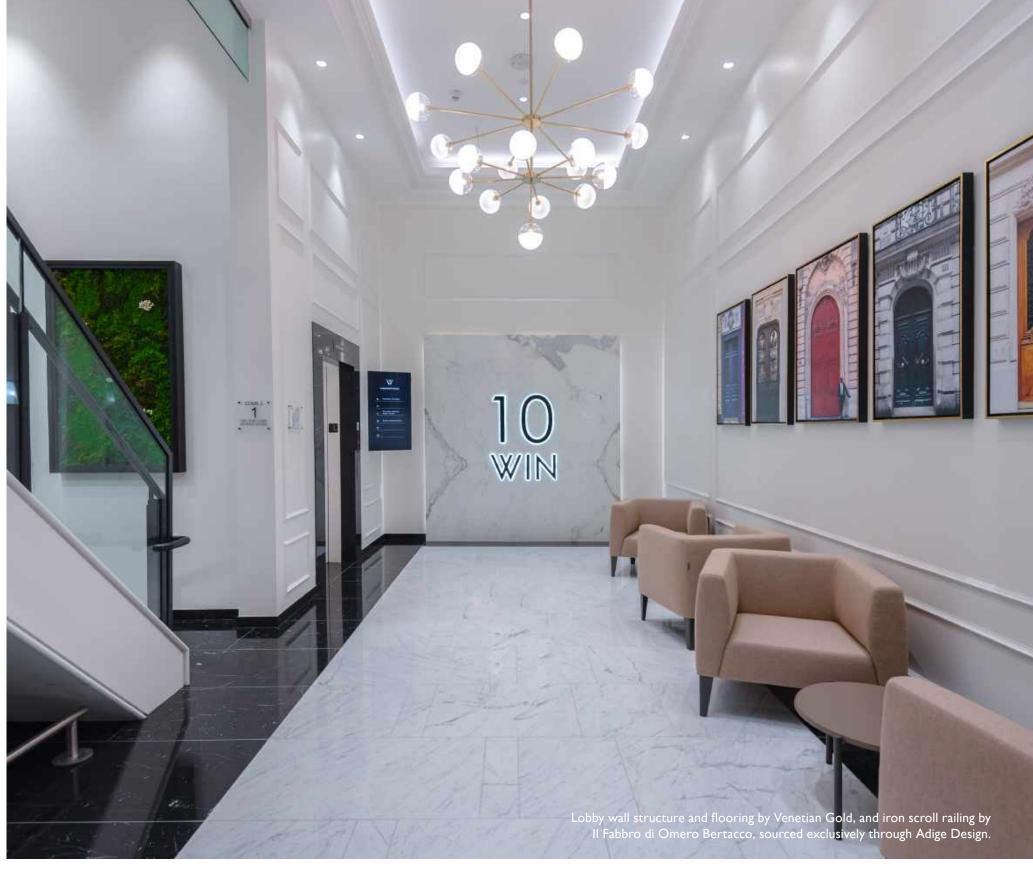

## **BOSTON OFFICE**

The project consisted of the full reconstruction of the entire building, including the lobby, elevator cabs, five office floors and two retail floors. The building features an entirely new HVAC system with capability for individualized controls and upgraded MERV filtration, a new glass addition exclusively for retail tenants, beautifully restored joists and exposed beams, a fully restored building facade, building lighting and all new energy efficient windows. The lobby features a stunning white Statuario marble wall with LED back lighting, custom designed marble tiled flooring and hand wrought iron scroll railings. The offices feature floor-to-ceiling Italian glass partitions with drop down gasketing, engineered wood flooring, and European kitchens.