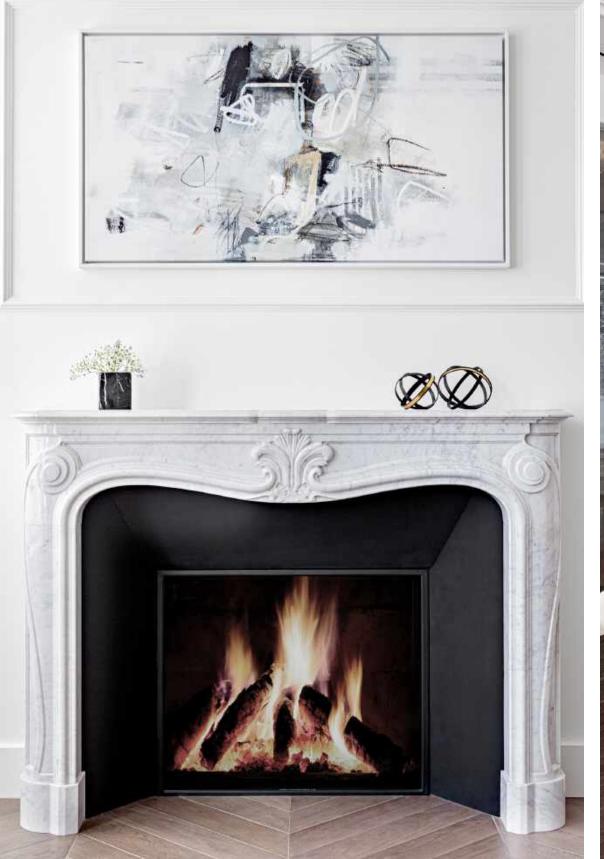

## **BOSTON OFFICE**

The project consisted of the full reconstruction of the entire building, including the lobby, elevator cabs, five office floors and two retail floors. The building features an entirely new HVAC system with capability for individualized controls and upgraded MERV filtration, a new glass addition exclusively for retail tenants, beautifully restored joists and exposed beams, a fully restored building facade, building lighting and all new energy efficient windows. The lobby features a stunning white Statuario marble wall with LED back lighting, custom designed marble tiled flooring and hand wrought iron scroll railings. The offices feature floor-to-ceiling Italian glass partitions with drop down gasketing, engineered wood flooring, and European kitchens.