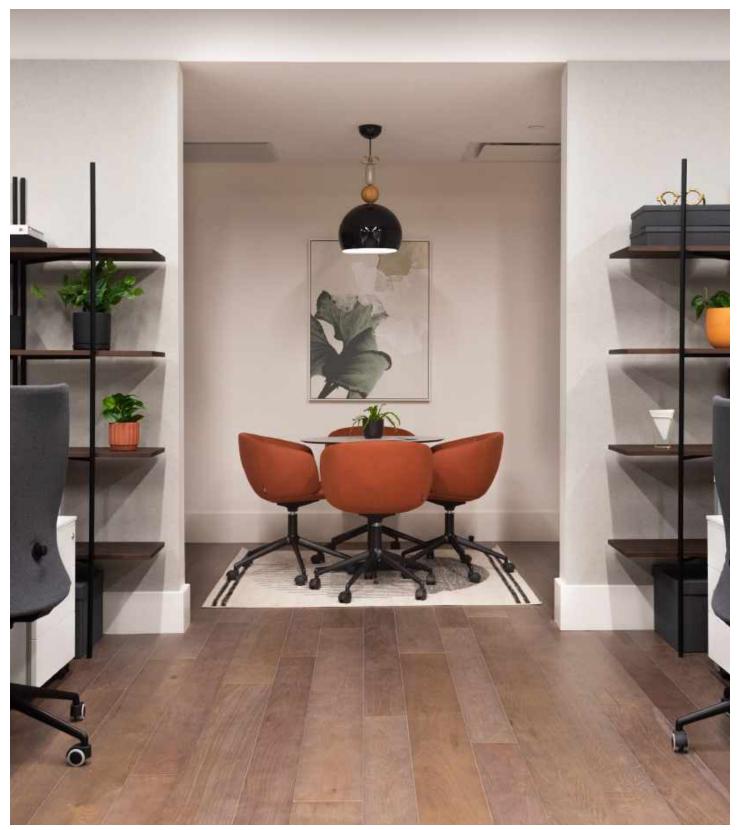

## **BOSTON OFFICE**

The project consisted of the full reconstruction of the entire building, including the lobby, elevator cabs, five office floors and two retail floors. The building features an entirely new HVAC system with capability for individualized controls and upgraded MERV filtration, a new glass addition exclusively for retail tenants, beautifully restored joists and exposed beams, a fully restored building facade, building lighting and all new energy efficient windows. The lobby features a stunning white Statuario marble wall with LED back lighting, custom designed marble tiled flooring and hand wrought iron scroll railings. The offices feature floor-to-ceiling Italian glass partitions with drop down gasketing, engineered wood flooring, and European kitchens.