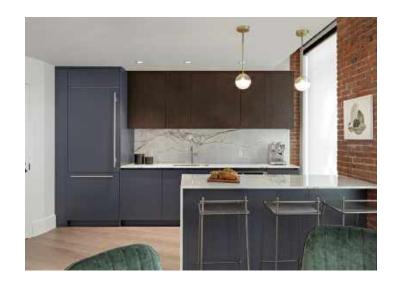

## **BOSTON OFFICE**

The project consisted of the full reconstruction of the entire building, including the lobby, elevator cabs, five office floors and two retail floors. The building features an entirely new HVAC system with capability for individualized controls and upgraded MERV filtration, a new glass addition exclusively for retail tenants, beautifully restored joists and exposed beams, a fully restored building facade, building lighting and all new energy efficient windows. The lobby features a stunning white Statuario marble wall with LED back lighting, custom designed marble tiled flooring and hand wrought iron scroll railings. The offices feature floor-to-ceiling Italian glass partitions with drop down gasketing, engineered wood flooring, and European kitchens.