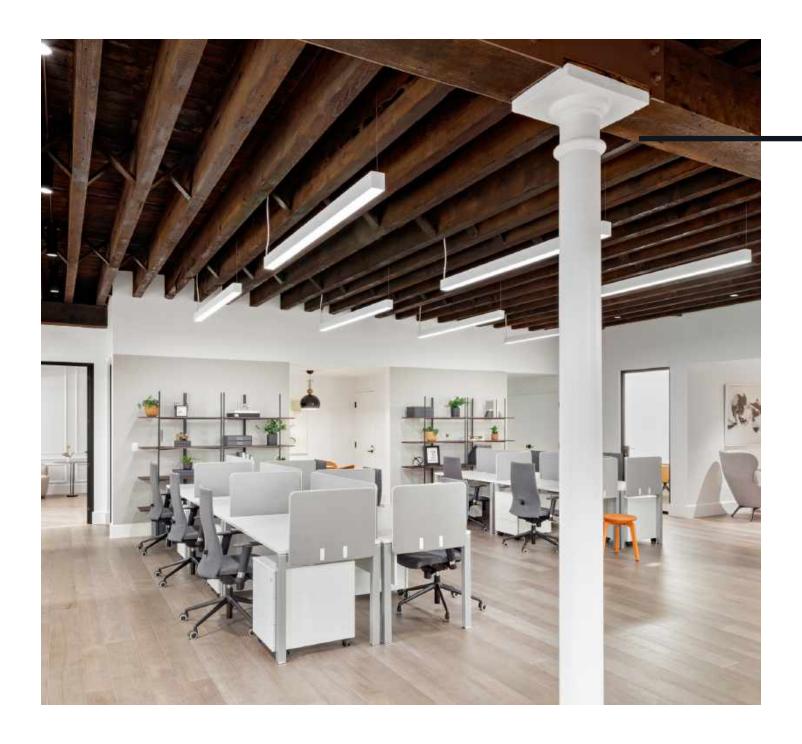

## **BOSTON OFFICE**

The project consisted of the full reconstruction of the entire building, including the lobby, elevator cabs, five office floors and two retail floors. The building features an entirely new HVAC system with capability for individualized controls and upgraded MERV filtration, a new glass addition exclusively for retail tenants, beautifully restored joists and exposed beams, a fully restored building facade, building lighting and all new energy efficient windows. The lobby features a stunning white Statuario marble wall with LED back lighting, custom designed marble tiled flooring and hand wrought iron scroll railings. The offices feature floor-to-ceiling Italian glass partitions with drop down gasketing, engineered wood flooring, and European kitchens.