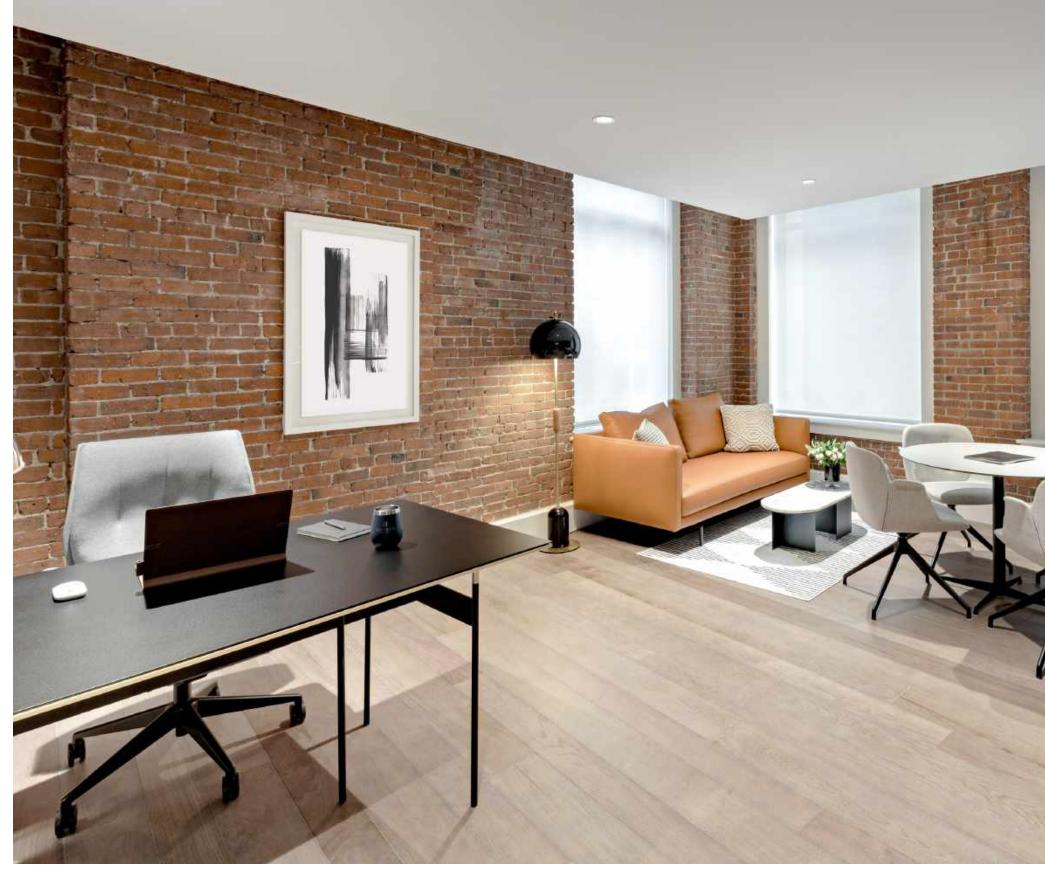

## **BOSTON OFFICE**

The project consisted of the full reconstruction of the entire building, including the lobby, elevator cabs, five office floors and two retail floors. The building features an entirely new HVAC system with capability for individualized controls and upgraded MERV filtration, a new glass addition exclusively for retail tenants, beautifully restored joists and exposed beams, a fully restored building facade, building lighting and all new energy efficient windows. The lobby features a stunning white Statuario marble wall with LED back lighting, custom designed marble tiled flooring and hand wrought iron scroll railings. The offices feature floor-to-ceiling Italian glass partitions with drop down gasketing, engineered wood flooring, and European kitchens.