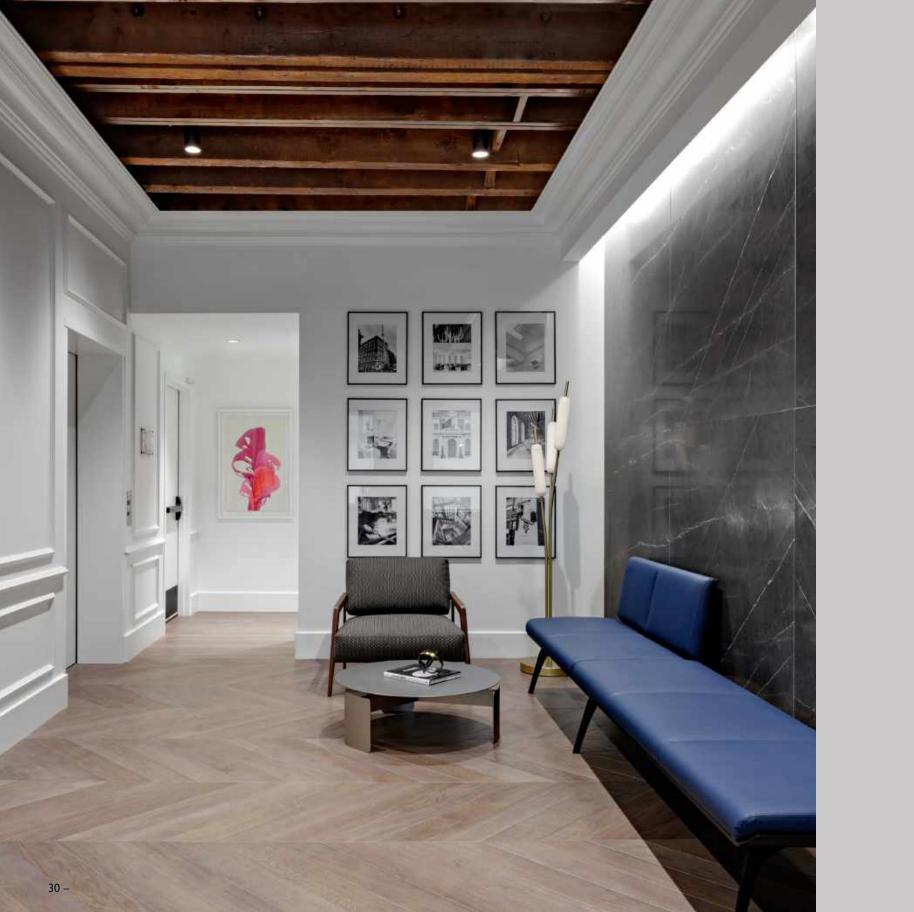

## **BOSTON OFFICE**

The project consisted of the full reconstruction of the entire building, including the lobby, elevator cabs, five office floors and two retail floors. The building features an entirely new HVAC system with capability for individualized controls and upgraded MERV filtration, a new glass addition exclusively for retail tenants, beautifully restored joists and exposed beams, a fully restored building facade, building lighting and all new energy efficient windows. The lobby features a stunning white Statuario marble wall with LED back lighting, custom designed marble tiled flooring and hand wrought iron scroll railings. The offices feature floor-to-ceiling Italian glass partitions with drop down gasketing, engineered wood flooring, and European kitchens.