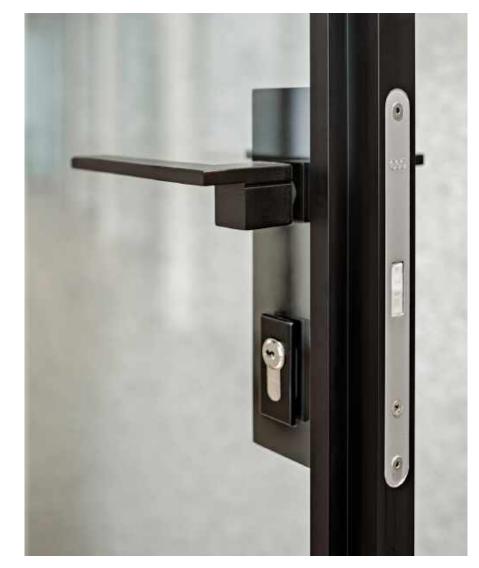

## **BOSTON OFFICE**

The project consisted of the full reconstruction of the entire building, including the lobby, elevator cabs, five office floors and two retail floors. The building features an entirely new HVAC system with capability for individualized controls and upgraded MERV filtration, a new glass addition exclusively for retail tenants, beautifully restored joists and exposed beams, a fully restored building facade, building lighting and all new energy efficient windows. The lobby features a stunning white Statuario marble wall with LED back lighting, custom designed marble tiled flooring and hand wrought iron scroll railings. The offices feature floor-to-ceiling Italian glass partitions with drop down gasketing, engineered wood flooring, and European kitchens.