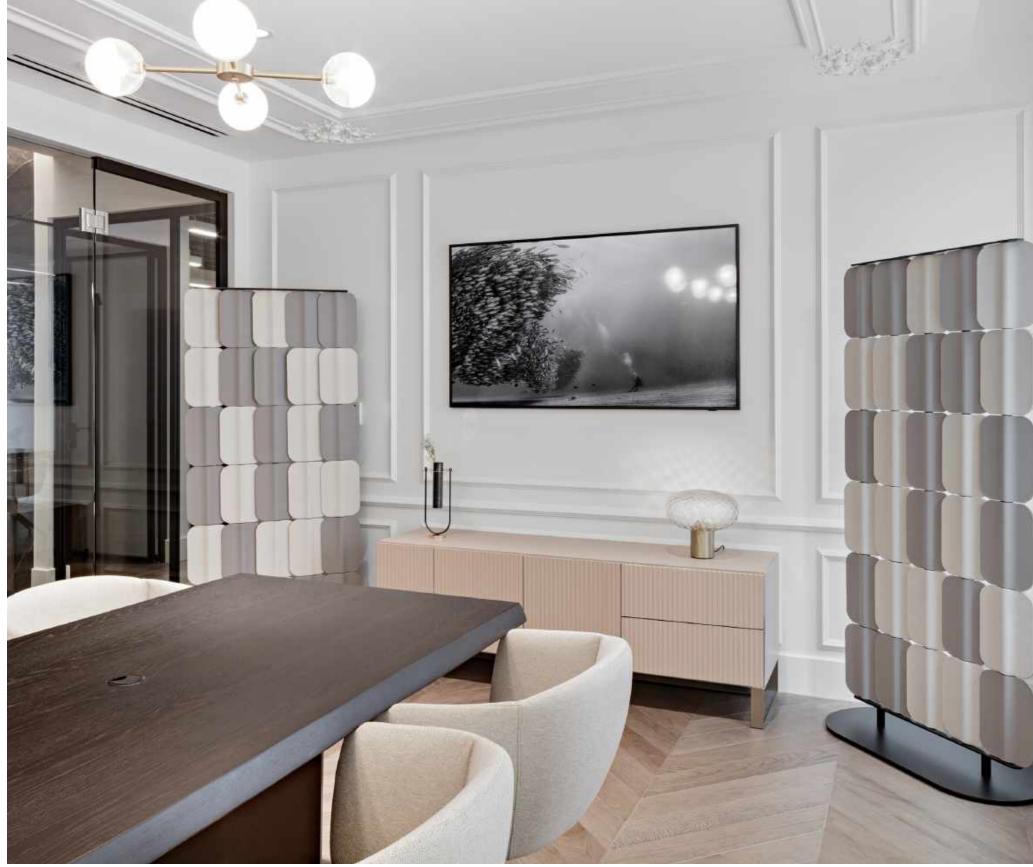

## **BOSTON OFFICE**

The project consisted of the full reconstruction of the entire building, including the lobby, elevator cabs, five office floors and two retail floors. The building features an entirely new HVAC system with capability for individualized controls and upgraded MERV filtration, a new glass addition exclusively for retail tenants, beautifully restored joists and exposed beams, a fully restored building facade, building lighting and all new energy efficient windows. The lobby features a stunning white Statuario marble wall with LED back lighting, custom designed marble tiled flooring and hand wrought iron scroll railings. The offices feature floor-to-ceiling Italian glass partitions with drop down gasketing, engineered wood flooring, and European kitchens.