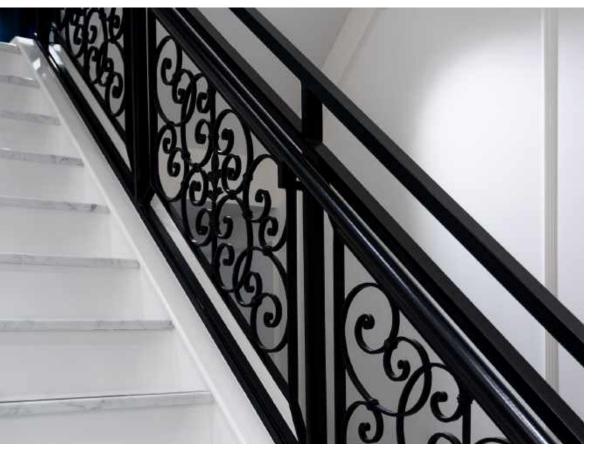

## **BOSTON OFFICE**

The project consisted of the full reconstruction of the entire building, including the lobby, elevator cabs, five office floors and two retail floors. The building features an entirely new HVAC system with capability for individualized controls and upgraded MERV filtration, a new glass addition exclusively for retail tenants, beautifully restored joists and exposed beams, a fully restored building facade, building lighting and all new energy efficient windows. The lobby features a stunning white Statuario marble wall with LED back lighting, custom designed marble tiled flooring and hand wrought iron scroll railings. The offices feature floor-to-ceiling Italian glass partitions with drop down gasketing, engineered wood flooring, and European kitchens.