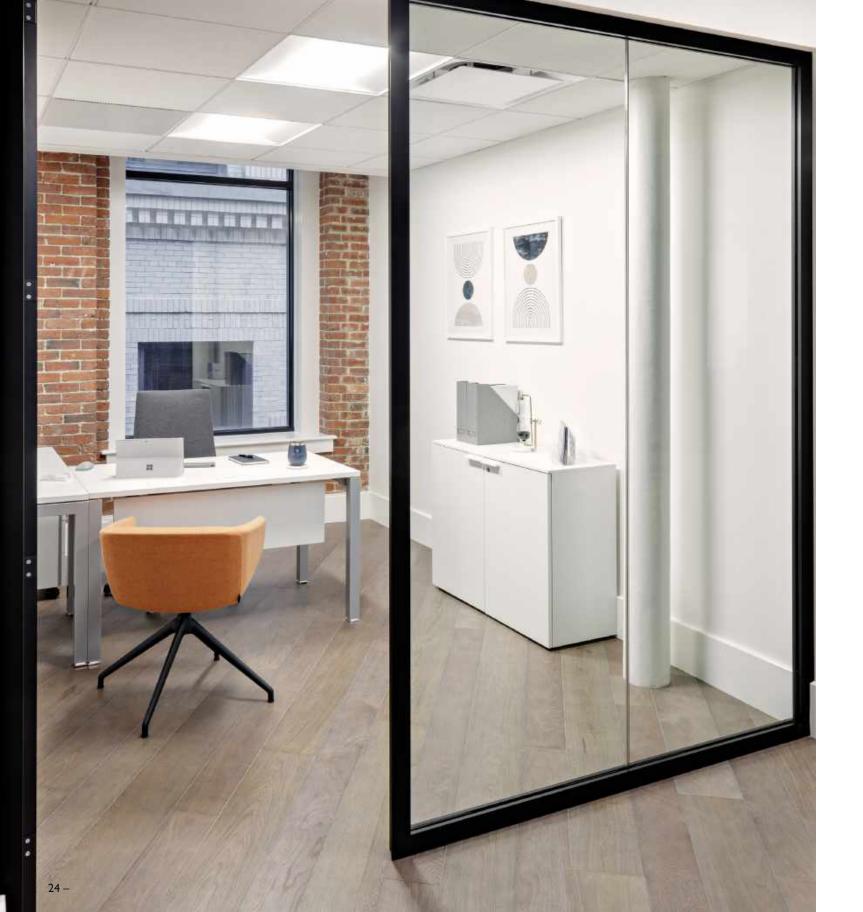

## **BOSTON OFFICE**

The project consisted of the full reconstruction of the entire building, including the lobby, elevator cabs, five office floors and two retail floors. The building features an entirely new HVAC system with capability for individualized controls and upgraded MERV filtration, a new glass addition exclusively for retail tenants, beautifully restored joists and exposed beams, a fully restored building facade, building lighting and all new energy efficient windows. The lobby features a stunning white Statuario marble wall with LED back lighting, custom designed marble tiled flooring and hand wrought iron scroll railings. The offices feature floor-to-ceiling Italian glass partitions with drop down gasketing, engineered wood flooring, and European kitchens.

22 – – 23