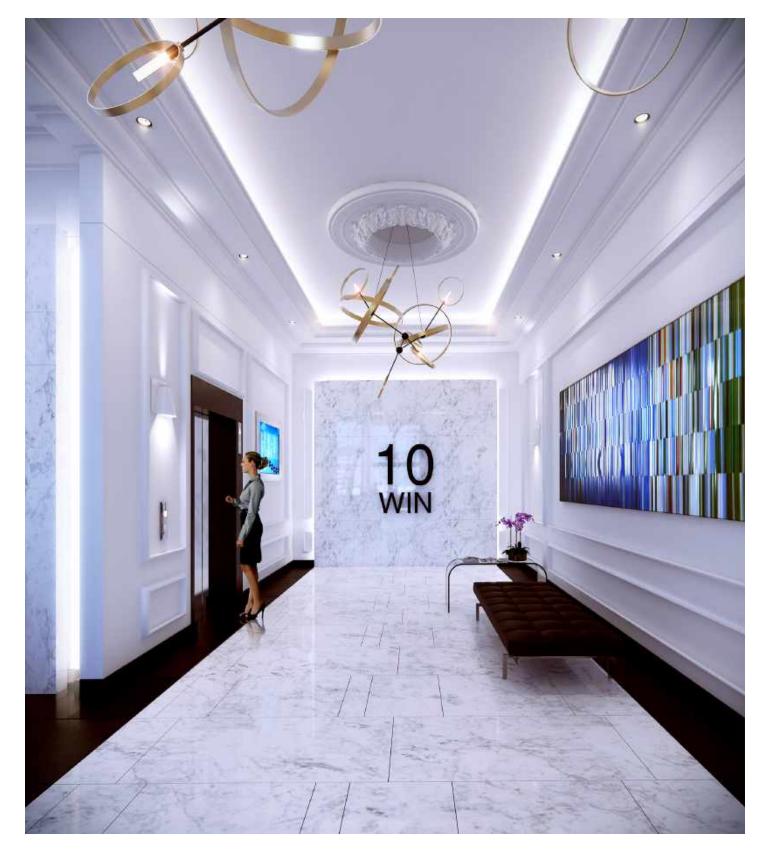

## **BOSTON OFFICE**

The project consisted of the full reconstruction of the entire building, including the lobby, elevator cabs, five office floors and two retail floors. The building features an entirely new HVAC system with capability for individualized controls and upgraded MERV filtration, a new glass addition exclusively for retail tenants, beautifully restored joists and exposed beams, a fully restored building facade, building lighting and all new energy efficient windows. The lobby features a stunning white Statuario marble wall with LED back lighting, custom designed marble tiled flooring and hand wrought iron scroll railings. The offices feature floor-to-ceiling Italian glass partitions with drop down gasketing, engineered wood flooring, and European kitchens.