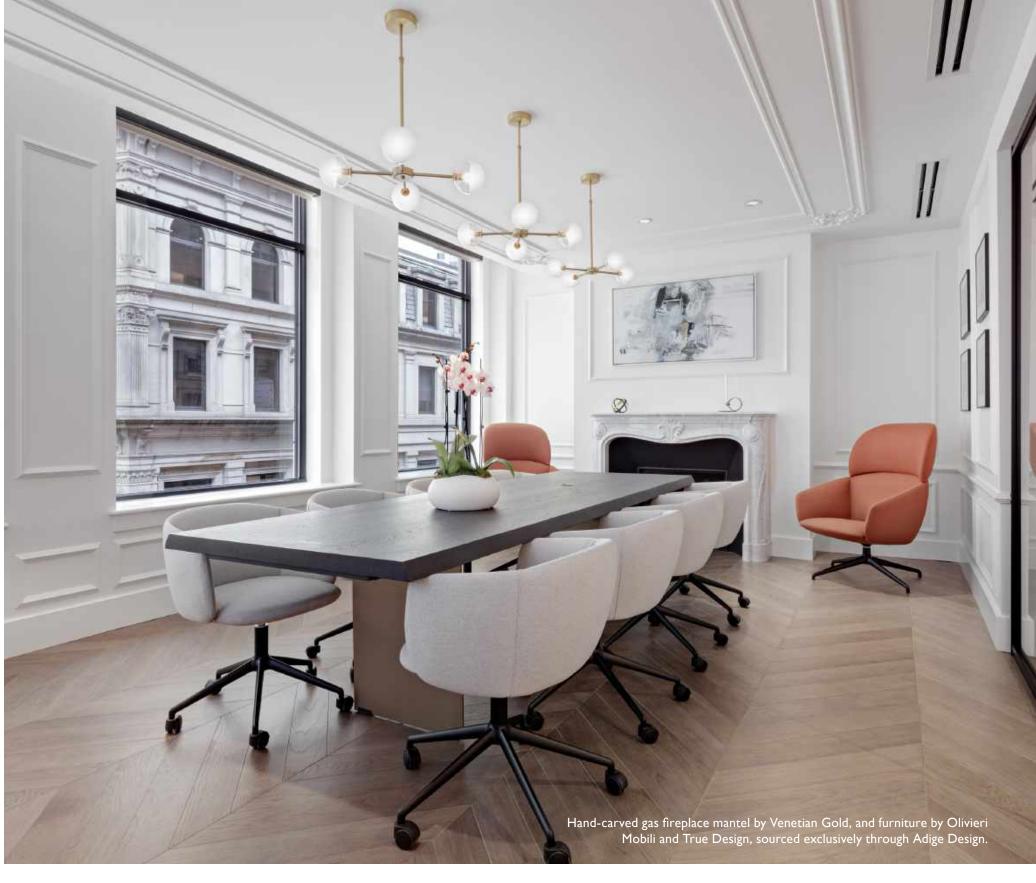

## **BOSTON OFFICE**

The project consisted of the full reconstruction of the entire building, including the lobby, elevator cabs, five office floors and two retail floors. The building features an entirely new HVAC system with capability for individualized controls and upgraded MERV filtration, a new glass addition exclusively for retail tenants, beautifully restored joists and exposed beams, a fully restored building facade, building lighting and all new energy efficient windows. The lobby features a stunning white Statuario marble wall with LED back lighting, custom designed marble tiled flooring and hand wrought iron scroll railings. The offices feature floor-to-ceiling Italian glass partitions with drop down gasketing, engineered wood flooring, and European kitchens.