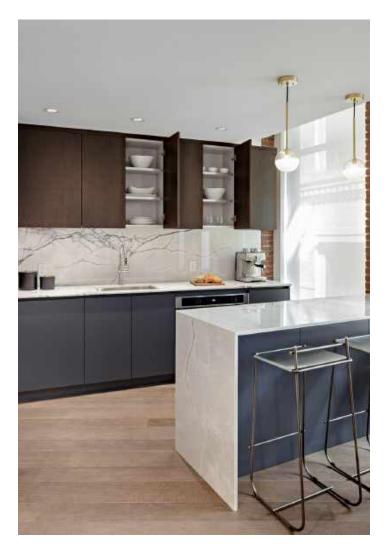

## **BOSTON OFFICE**

The project consisted of the full reconstruction of the entire building, including the lobby, elevator cabs, five office floors and two retail floors. The building features an entirely new HVAC system with capability for individualized controls and upgraded MERV filtration, a new glass addition exclusively for retail tenants, beautifully restored joists and exposed beams, a fully restored building facade, building lighting and all new energy efficient windows. The lobby features a stunning white Statuario marble wall with LED back lighting, custom designed marble tiled flooring and hand wrought iron scroll railings. The offices feature floor-to-ceiling Italian glass partitions with drop down gasketing, engineered wood flooring, and European kitchens.