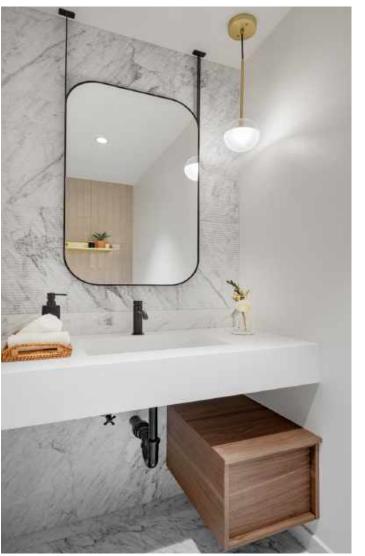

## **BOSTON OFFICE**

The project consisted of the full reconstruction of the entire building, including the lobby, elevator cabs, five office floors and two retail floors. The building features an entirely new HVAC system with capability for individualized controls and upgraded MERV filtration, a new glass addition exclusively for retail tenants, beautifully restored joists and exposed beams, a fully restored building facade, building lighting and all new energy efficient windows. The lobby features a stunning white Statuario marble wall with LED back lighting, custom designed marble tiled flooring and hand wrought iron scroll railings. The offices feature floor-to-ceiling Italian glass partitions with drop down gasketing, engineered wood flooring, and European kitchens.