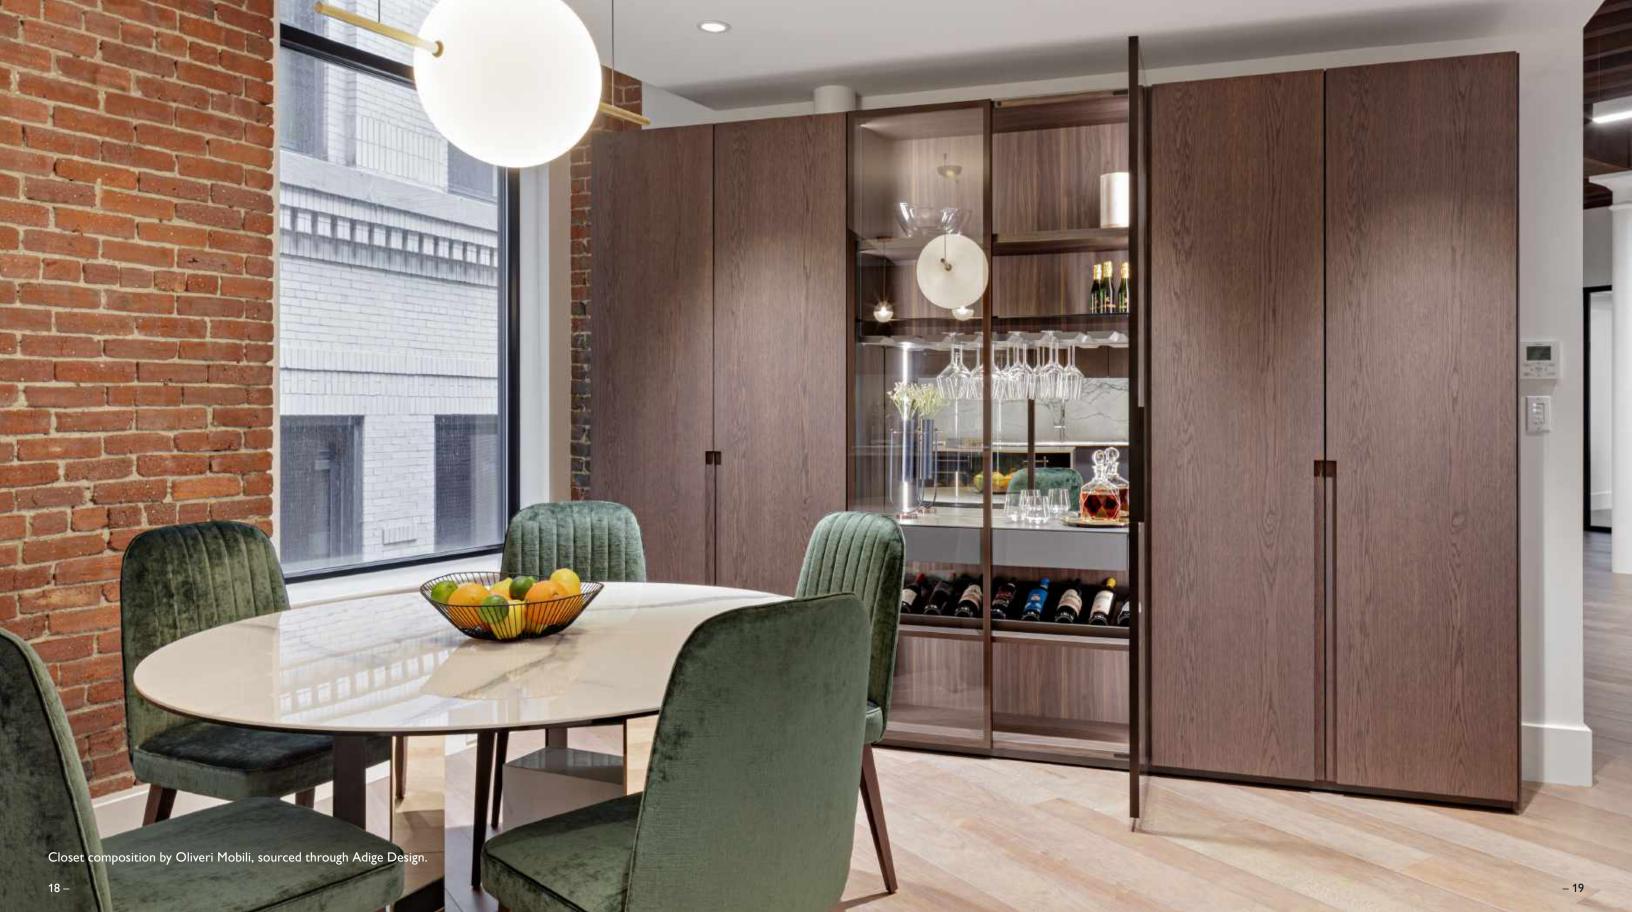

## **BOSTON OFFICE**

The project consisted of the full reconstruction of the entire building, including the lobby, elevator cabs, five office floors and two retail floors. The building features an entirely new HVAC system with capability for individualized controls and upgraded MERV filtration, a new glass addition exclusively for retail tenants, beautifully restored joists and exposed beams, a fully restored building facade, building lighting and all new energy efficient windows. The lobby features a stunning white Statuario marble wall with LED back lighting, custom designed marble tiled flooring and hand wrought iron scroll railings. The offices feature floor-to-ceiling Italian glass partitions with drop down gasketing, engineered wood flooring, and European kitchens.

**DEVELOPER & DESIGN CONCEPT**Chevron Partners

GENERAL CONTRACTOR
Lazare Builders

PROJECT ARCHITECT
DISA Architecture

MATERIAL SOURCING
Adige Design

4-

6 – – 7

12 – 13

14 – 15