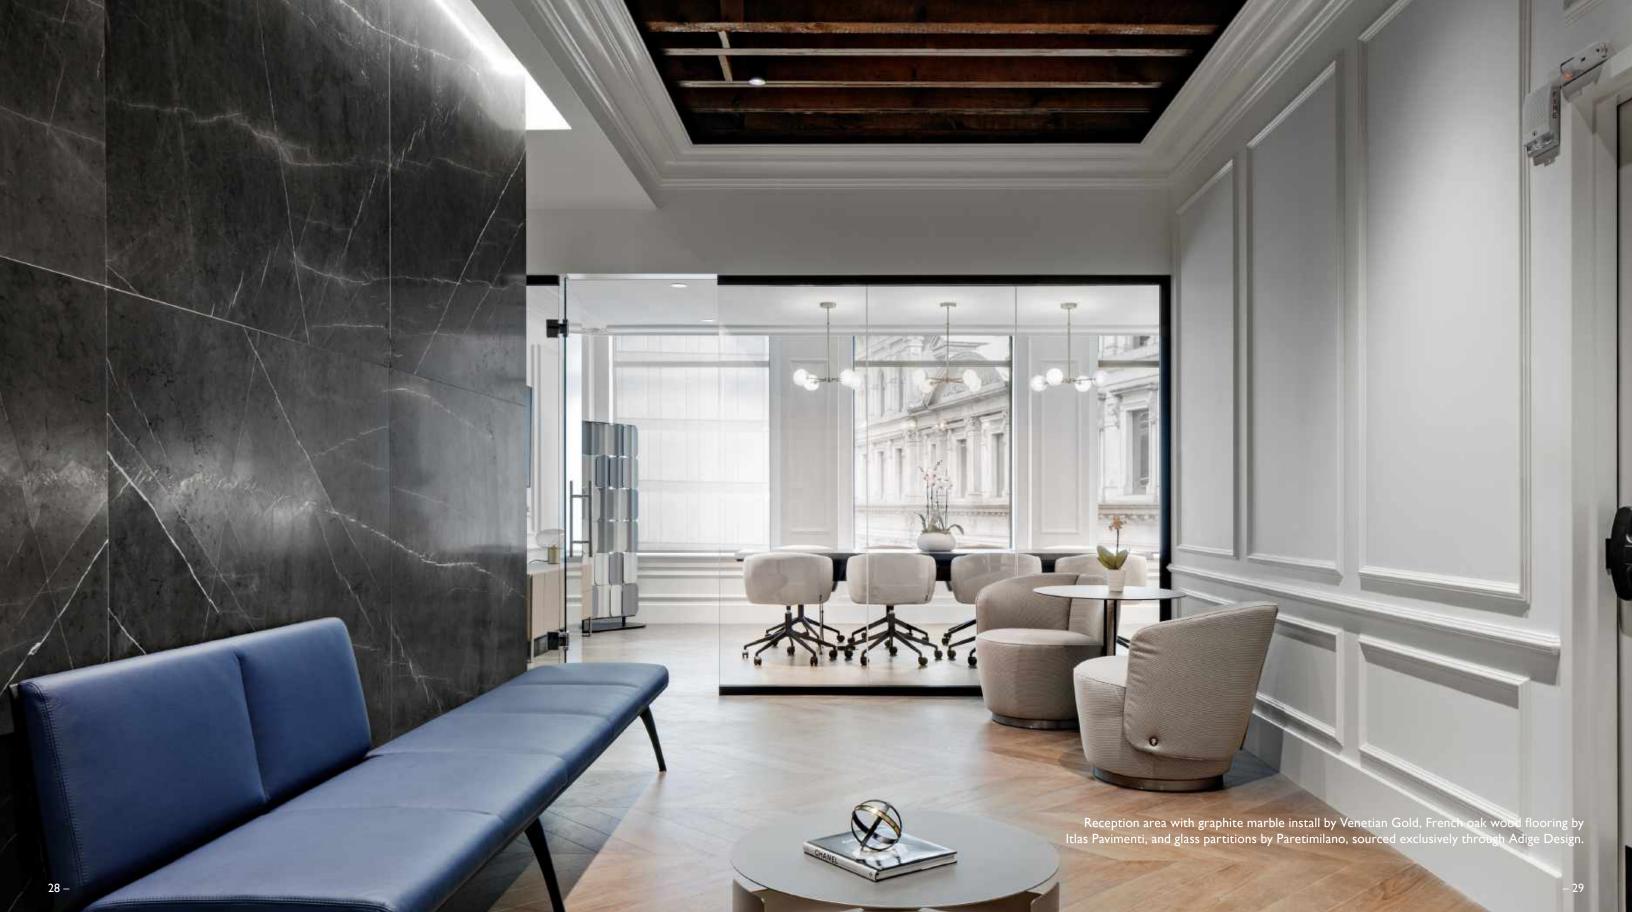

## **BOSTON OFFICE**

The project consisted of the full reconstruction of the entire building, including the lobby, elevator cabs, five office floors and two retail floors. The building features an entirely new HVAC system with capability for individualized controls and upgraded MERV filtration, a new glass addition exclusively for retail tenants, beautifully restored joists and exposed beams, a fully restored building facade, building lighting and all new energy efficient windows. The lobby features a stunning white Statuario marble wall with LED back lighting, custom designed marble tiled flooring and hand wrought iron scroll railings. The offices feature floor-to-ceiling Italian glass partitions with drop down gasketing, engineered wood flooring, and European kitchens.