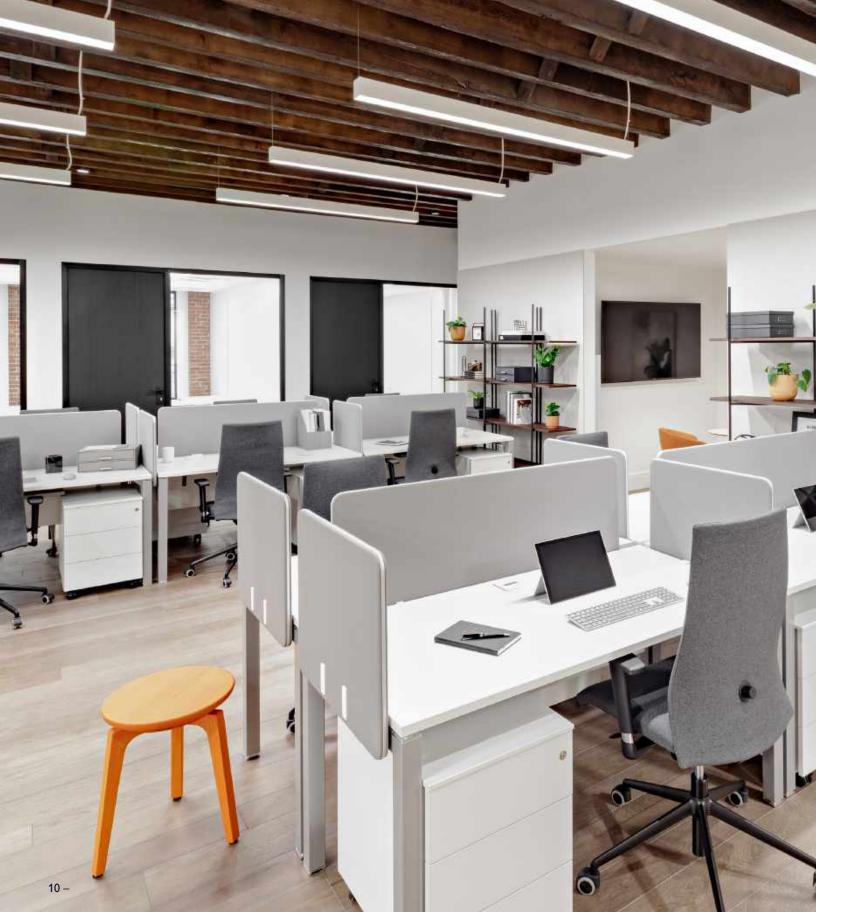

## **BOSTON OFFICE**

The project consisted of the full reconstruction of the entire building, including the lobby, elevator cabs, five office floors and two retail floors. The building features an entirely new HVAC system with capability for individualized controls and upgraded MERV filtration, a new glass addition exclusively for retail tenants, beautifully restored joists and exposed beams, a fully restored building facade, building lighting and all new energy efficient windows. The lobby features a stunning white Statuario marble wall with LED back lighting, custom designed marble tiled flooring and hand wrought iron scroll railings. The offices feature floor-to-ceiling Italian glass partitions with drop down gasketing, engineered wood flooring, and European kitchens.