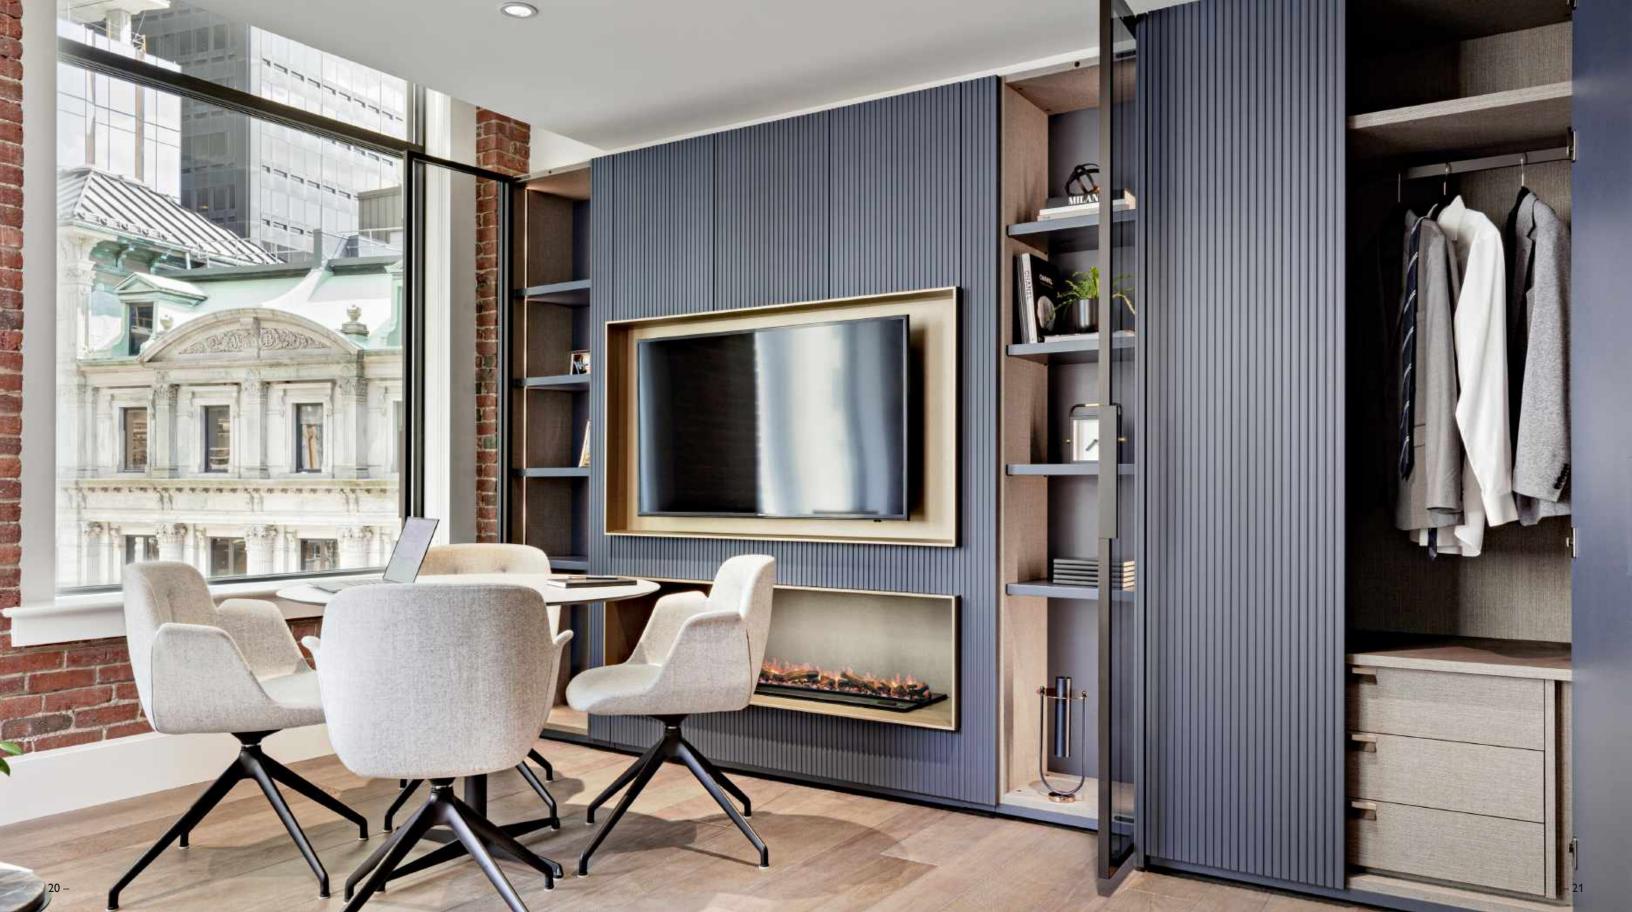

## **BOSTON OFFICE**

The project consisted of the full reconstruction of the entire building, including the lobby, elevator cabs, five office floors and two retail floors. The building features an entirely new HVAC system with capability for individualized controls and upgraded MERV filtration, a new glass addition exclusively for retail tenants, beautifully restored joists and exposed beams, a fully restored building facade, building lighting and all new energy efficient windows. The lobby features a stunning white Statuario marble wall with LED back lighting, custom designed marble tiled flooring and hand wrought iron scroll railings. The offices feature floor-to-ceiling Italian glass partitions with drop down gasketing, engineered wood flooring, and European kitchens.

**DEVELOPER & DESIGN CONCEPT**Chevron Partners

GENERAL CONTRACTOR
Lazare Builders

PROJECT ARCHITECT
DISA Architecture

MATERIAL SOURCING
Adige Design

4-

6 – – 7

12 – 13

14 – 15