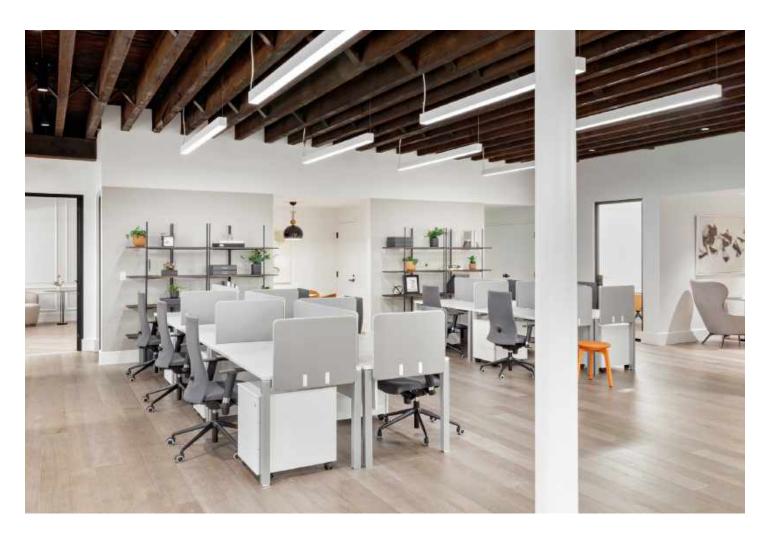

Left: Pre-construction rendering Right: As built

## **BOSTON OFFICE**

The project consisted of the full reconstruction of the entire building, including the lobby, elevator cabs, five office floors and two retail floors. The building features an entirely new HVAC system with capability for individualized controls and upgraded MERV filtration, a new glass addition exclusively for retail tenants, beautifully restored joists and exposed beams, a fully restored building facade, building lighting and all new energy efficient windows. The lobby features a stunning white Statuario marble wall with LED back lighting, custom designed marble tiled flooring and hand wrought iron scroll railings. The offices feature floor-to-ceiling Italian glass partitions with drop down gasketing, engineered wood flooring, and European kitchens.