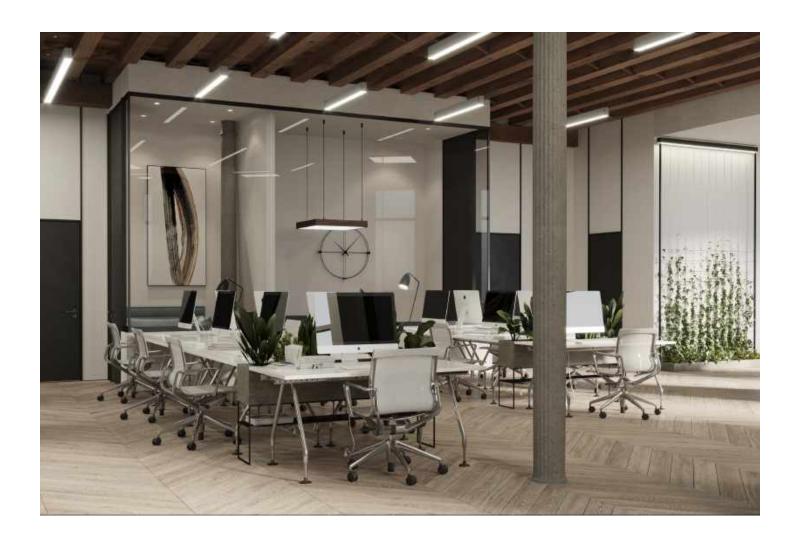

Left: Pre-construction rendering Right: As built

## **BOSTON OFFICE**

The project consisted of the full reconstruction of the entire building, including the lobby, elevator cabs, five office floors and two retail floors. The building features an entirely new HVAC system with capability for individualized controls and upgraded MERV filtration, a new glass addition exclusively for retail tenants, beautifully restored joists and exposed beams, a fully restored building facade, building lighting and all new energy efficient windows. The lobby features a stunning white Statuario marble wall with LED back lighting, custom designed marble tiled flooring and hand wrought iron scroll railings. The offices feature floor-to-ceiling Italian glass partitions with drop down gasketing, engineered wood flooring, and European kitchens.