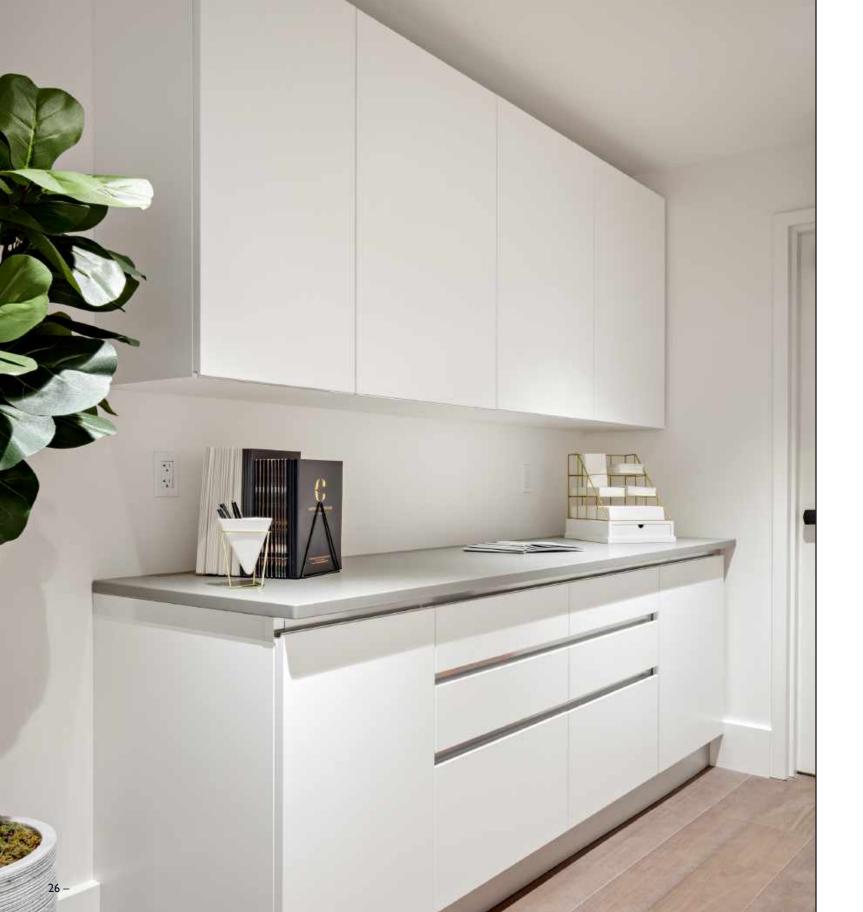

## **BOSTON OFFICE**

The project consisted of the full reconstruction of the entire building, including the lobby, elevator cabs, five office floors and two retail floors. The building features an entirely new HVAC system with capability for individualized controls and upgraded MERV filtration, a new glass addition exclusively for retail tenants, beautifully restored joists and exposed beams, a fully restored building facade, building lighting and all new energy efficient windows. The lobby features a stunning white Statuario marble wall with LED back lighting, custom designed marble tiled flooring and hand wrought iron scroll railings. The offices feature floor-to-ceiling Italian glass partitions with drop down gasketing, engineered wood flooring, and European kitchens.