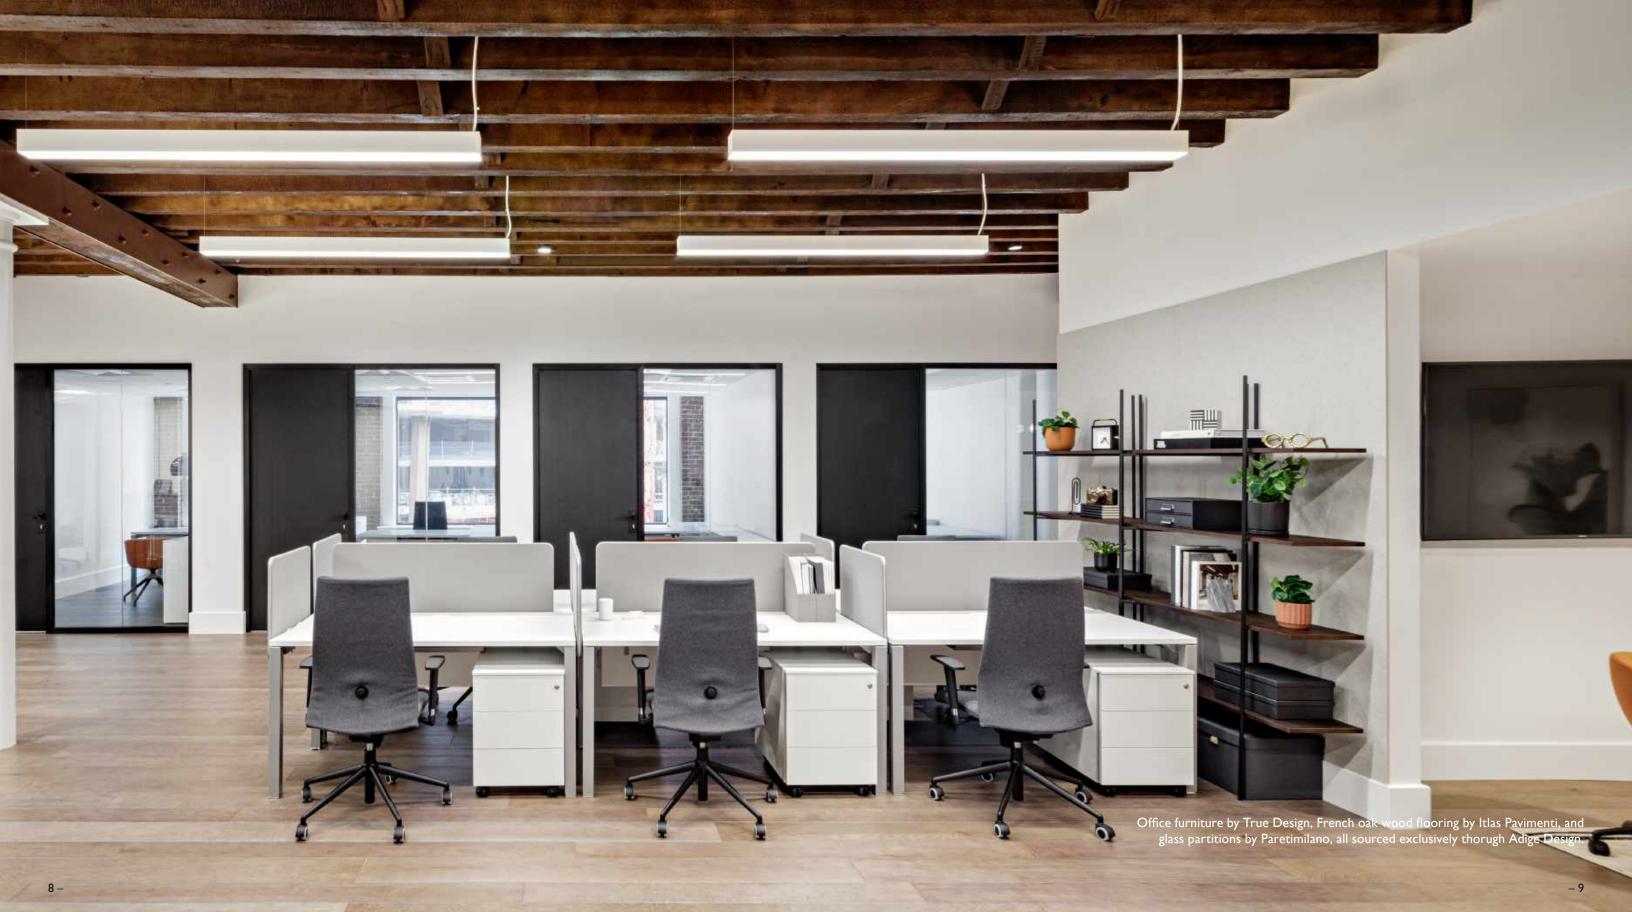

## **BOSTON OFFICE**

The project consisted of the full reconstruction of the entire building, including the lobby, elevator cabs, five office floors and two retail floors. The building features an entirely new HVAC system with capability for individualized controls and upgraded MERV filtration, a new glass addition exclusively for retail tenants, beautifully restored joists and exposed beams, a fully restored building facade, building lighting and all new energy efficient windows. The lobby features a stunning white Statuario marble wall with LED back lighting, custom designed marble tiled flooring and hand wrought iron scroll railings. The offices feature floor-to-ceiling Italian glass partitions with drop down gasketing, engineered wood flooring, and European kitchens.