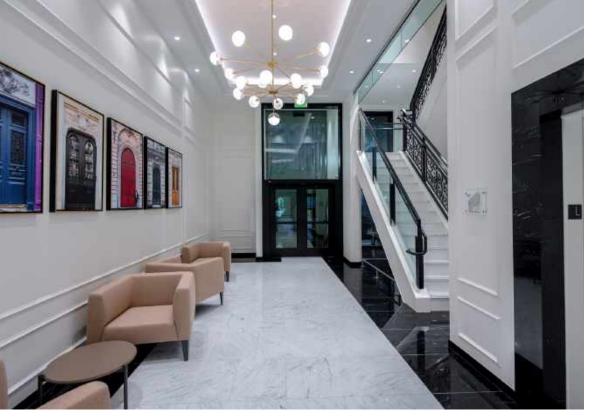

## **BOSTON OFFICE**

The project consisted of the full reconstruction of the entire building, including the lobby, elevator cabs, five office floors and two retail floors. The building features an entirely new HVAC system with capability for individualized controls and upgraded MERV filtration, a new glass addition exclusively for retail tenants, beautifully restored joists and exposed beams, a fully restored building facade, building lighting and all new energy efficient windows. The lobby features a stunning white Statuario marble wall with LED back lighting, custom designed marble tiled flooring and hand wrought iron scroll railings. The offices feature floor-to-ceiling Italian glass partitions with drop down gasketing, engineered wood flooring, and European kitchens.