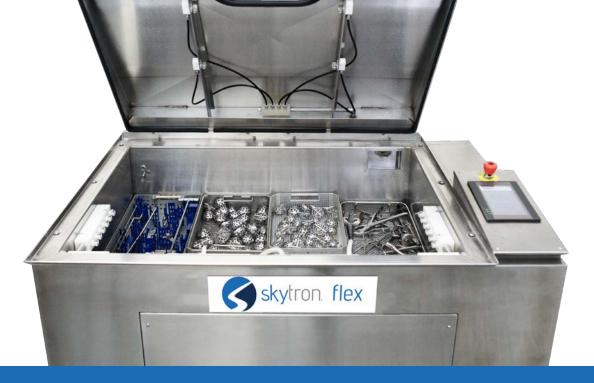

# 125 Pound Weight Capacity Includes Up to Six Trays per Cycle

# **Differentiating Features**

- Unsurpassed throughput
- Easy to operate
- No proprietary trays
- Fresh water used every cycle
- Cleans orthopedic, robotic, cannulated, and non-cannulated instruments simultaneously