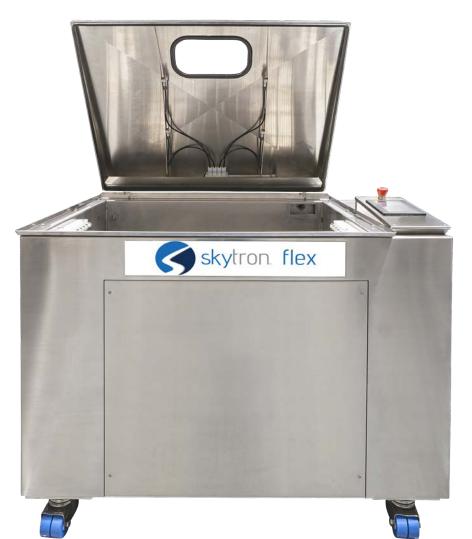

# Flex Ultrasonic Washer-Disinfector

# Clean Cannulated & Non-Cannulated in the Same Load

The Skytron Flex is an ultrasonic washer-disinfector designed specifically for orthopedic, robotic, cannulated, and non-cannulated surgical instruments.

# 125 Pound Weight Capacity Includes Up to Six Trays per Cycle

| Specifications   |                                |
|------------------|--------------------------------|
| Dimensions       | 52" W x 41" D x 42" H          |
| Basin Dimensions | 40" W x 29" D x 10" H          |
| Weight Capacity  | 125 lbs                        |
| HF Output Power  | 2,000 watts                    |
| Frequency        | 40 kHz with a sweep of ± 2 kHz |
| Washer Supply    | 480V/3 phase 50A, 60 Hz        |
| Watts per Gallon | 48 Watts/Gallon                |
| Final Rinse      | Critical Water Final Rinse     |