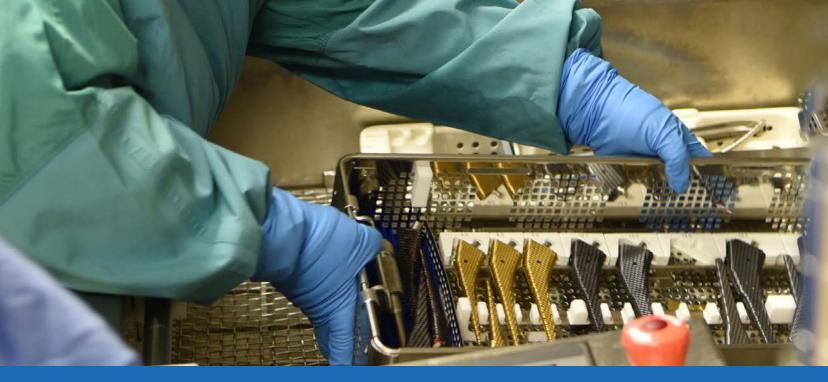

# Clean Cannulated & Non-Cannulated in the Same Load

The Skytron Flex is an ultrasonic washer-disinfector designed specifically for orthopedic, robotic, cannulated, and non-cannulated surgical instruments.

#### Efficient and Cost Effective

- Triple the capacity of standard ultrasonic washer-disinfectors
- Multi-step cycle cleans and disinfects in less than 35 minutes
- With its thermal disinfection rinse, Flex can be used as a backup washer-disinfector
- Reprocess 24 da Vinci instruments simultaneously