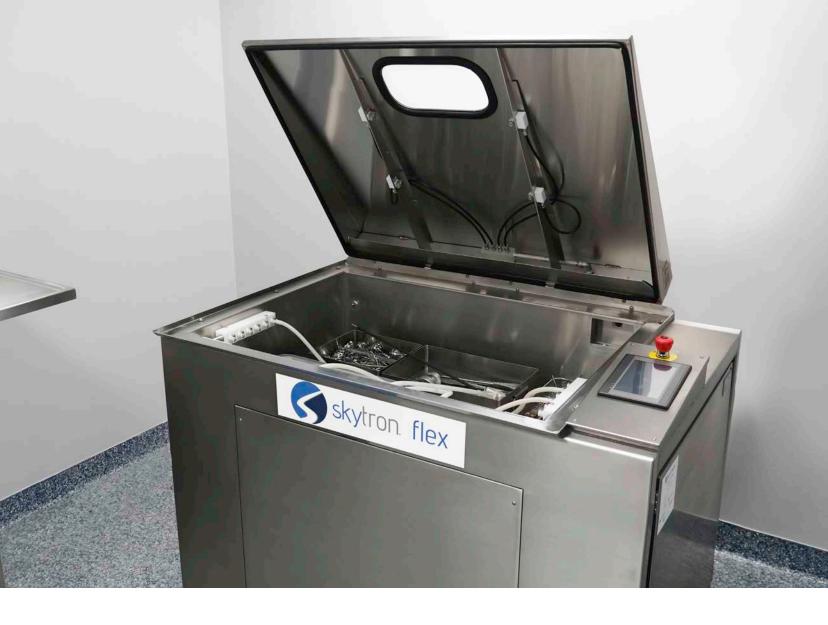

# Flex Ultrasonic Washer-Disinfector

# Clean Cannulated & Non-Cannulated in the Same Load

The Skytron Flex is an ultrasonic washer-disinfector designed specifically for orthopedic, robotic, cannulated, and non-cannulated surgical instruments.

#### Reduce Labor and Error

- Eliminates staff risks from manual cleaning
- Independently lab tested and validated
- Irrigates with fresh, clean water and detergent
- Meets AAMI Standards
- Utilize your current baskets and vendor trays

#### Ease of Use

- Two thermal disinfection cycles Cannulated and Non-Cannulated
- Reprocess mix loads in the same cycle
- Meets Intuitive Surgical Inc.'s recommended parameters for ultrasonic baths
- Built-in filtration system provides critical water final rinse

#### Efficient and Cost Effective

- Triple the capacity of standard ultrasonic washer-disinfectors
- Multi-step cycle cleans and disinfects in less than 35 minutes
- With its thermal disinfection rinse, Flex can be used as a backup washer-disinfector
- Reprocess 24 da Vinci instruments simultaneously