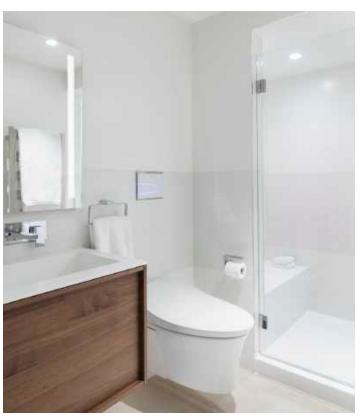

## THE RESIDENCE

Lazare Builders was also hired by the Homeowner for customizations to this Boston Duplex Residence. This Home features a custom-designed banquette, customized bar area, a polished concrete floating staircase with frameless glass railing, 13 foot tray ceilings with integrated LED coving lighting and soaring arched windows, and customized plumbing fixtures including an automated toilet and bidet. The Parlor Level features high-end appliances and a hand-carved Carrara marble fireplace mantel. The Master Suite on the Garden Level features a modern gas fireplace, Italian closet system, and a Master Bath with large format Carrara marble slabs. The Residence also includes automated lighting, shade and environmental controls, a two-stage HVAC system with a roof-mounted VRF system and concealed in-wall radiators, and imported doors with concealed hinges and magnetic closures.