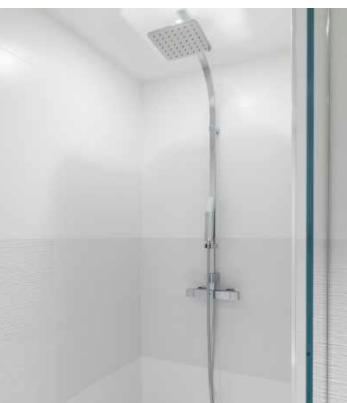

## THE RESIDENCE

Lazare Builders was also hired by the Homeowner for customizations to this Boston Duplex Residence. This Home features a custom-designed banquette, customized bar area, a polished concrete floating staircase with frameless glass railing, 13 foot tray ceilings with integrated LED coving lighting and soaring arched windows, and customized plumbing fixtures including an automated toilet and bidet. The Parlor Level features high-end appliances and a hand-carved Carrara marble fireplace mantel. The Master Suite on the Garden Level features a modern gas fireplace, Italian closet system, and a Master Bath with large format Carrara marble slabs. The Residence also includes automated lighting, shade and environmental controls, a two-stage HVAC system with a roof-mounted VRF system and concealed in-wall radiators, and imported doors with concealed hinges and magnetic closures.