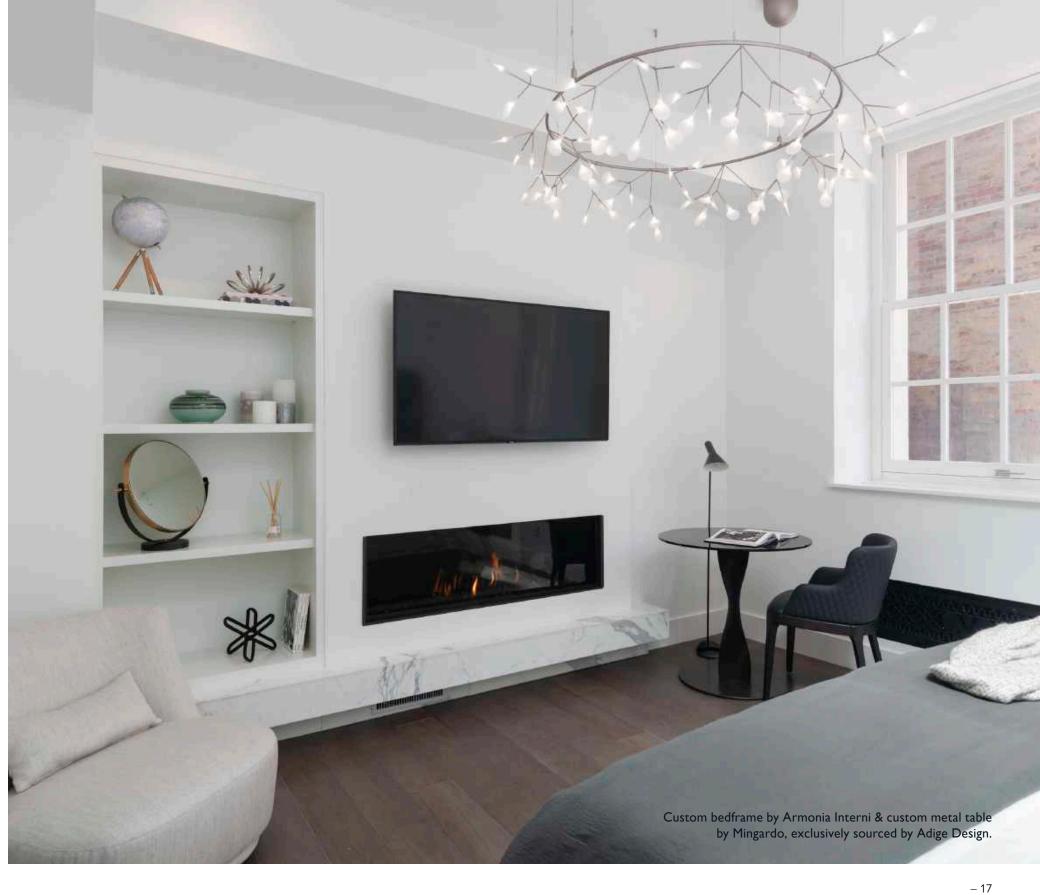

## THE RESIDENCE

Lazare Builders was also hired by the Homeowner for customizations to this Boston Duplex Residence. This Home features a custom-designed banquette, customized bar area, a polished concrete floating staircase with frameless glass railing, 13 foot tray ceilings with integrated LED coving lighting and soaring arched windows, and customized plumbing fixtures including an automated toilet and bidet. The Parlor Level features high-end appliances and a hand-carved Carrara marble fireplace mantel. The Master Suite on the Garden Level features a modern gas fireplace, Italian closet system, and a Master Bath with large format Carrara marble slabs. The Residence also includes automated lighting, shade and environmental controls, a two-stage HVAC system with a roof-mounted VRF system and concealed in-wall radiators, and imported doors with concealed hinges and magnetic closures.