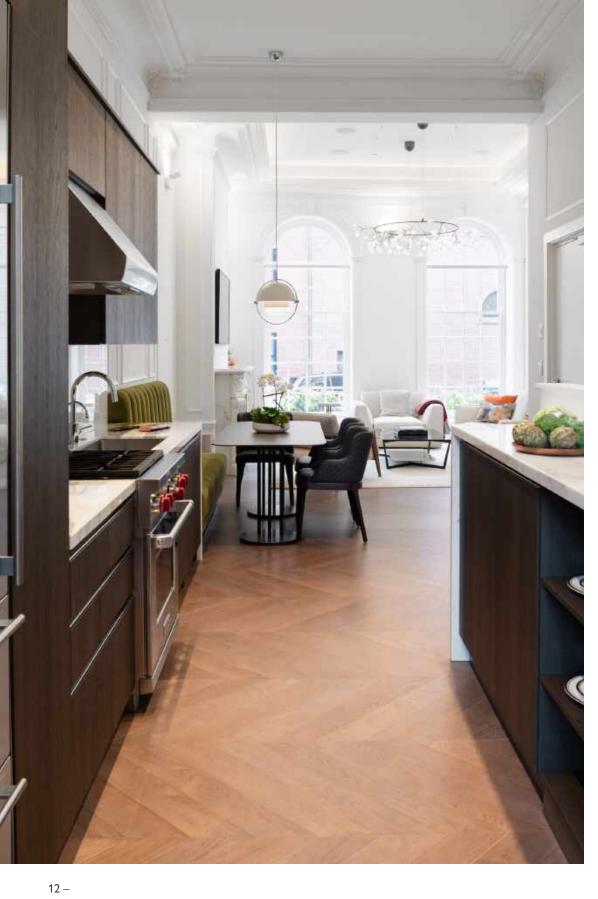

## THE RESIDENCE

Lazare Builders was also hired by the Homeowner for customizations to this Boston Duplex Residence. This Home features a custom-designed banquette, customized bar area, a polished concrete floating staircase with frameless glass railing, 13 foot tray ceilings with integrated LED coving lighting and soaring arched windows, and customized plumbing fixtures including an automated toilet and bidet. The Parlor Level features high-end appliances and a hand-carved Carrara marble fireplace mantel. The Master Suite on the Garden Level features a modern gas fireplace, Italian closet system, and a Master Bath with large format Carrara marble slabs. The Residence also includes automated lighting, shade and environmental controls, a two-stage HVAC system with a roof-mounted VRF system and concealed in-wall radiators, and imported doors with concealed hinges and magnetic closures.