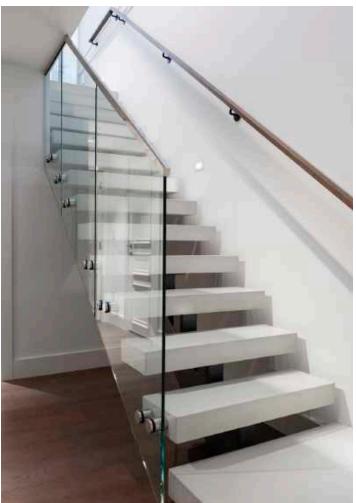

## THE RESIDENCE

Lazare Builders was also hired by the Homeowner for customizations to this Boston Duplex Residence. This Home features a custom-designed banquette, customized bar area, a polished concrete floating staircase with frameless glass railing, 13 foot tray ceilings with integrated LED coving lighting and soaring arched windows, and customized plumbing fixtures including an automated toilet and bidet. The Parlor Level features high-end appliances and a hand-carved Carrara marble fireplace mantel. The Master Suite on the Garden Level features a modern gas fireplace, Italian closet system, and a Master Bath with large format Carrara marble slabs. The Residence also includes automated lighting, shade and environmental controls, a two-stage HVAC system with a roof-mounted VRF system and concealed in-wall radiators, and imported doors with concealed hinges and magnetic closures.