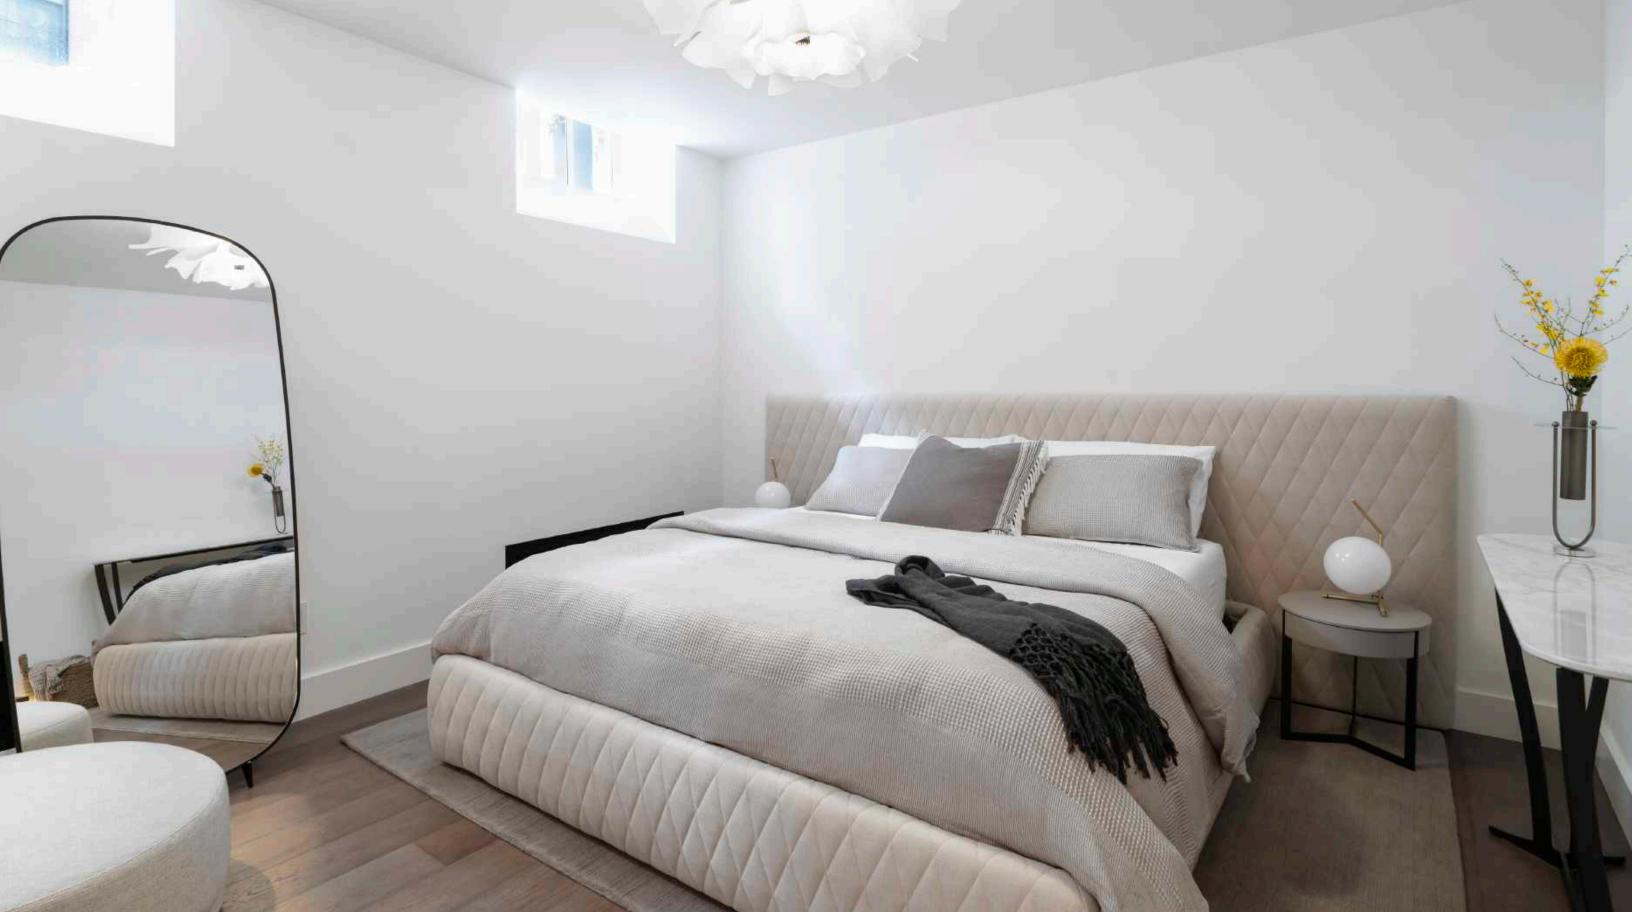

## THE RESIDENCE

Lazare Builders was also hired by the Homeowner for customizations to this Boston Duplex Residence. This Home features a custom-designed banquette, customized bar area, a polished concrete floating staircase with frameless glass railing, 13 foot tray ceilings with integrated LED coving lighting and soaring arched windows, and customized plumbing fixtures including an automated toilet and bidet. The Parlor Level features high-end appliances and a hand-carved Carrara marble fireplace mantel. The Master Suite on the Garden Level features a modern gas fireplace, Italian closet system, and a Master Bath with large format Carrara marble slabs. The Residence also includes automated lighting, shade and environmental controls, a two-stage HVAC system with a roof-mounted VRF system and concealed in-wall radiators, and imported doors with concealed hinges and magnetic closures.