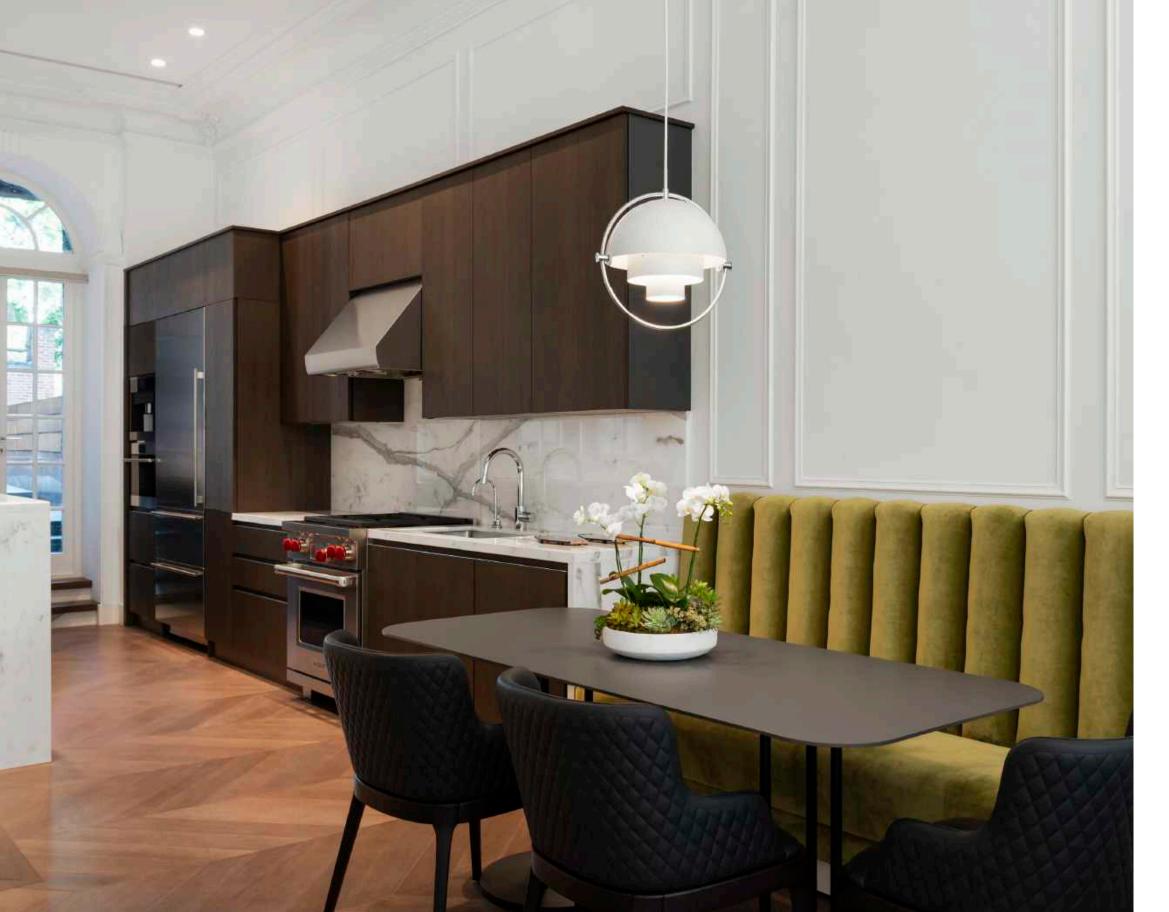

## THE RESIDENCE

Lazare Builders was also hired by the Homeowner for customizations to this Boston Duplex Residence. This Home features a custom-designed banquette, customized bar area, a polished concrete floating staircase with frameless glass railing, 13 foot tray ceilings with integrated LED coving lighting and soaring arched windows, and customized plumbing fixtures including an automated toilet and bidet. The Parlor Level features high-end appliances and a hand-carved Carrara marble fireplace mantel. The Master Suite on the Garden Level features a modern gas fireplace, Italian closet system, and a Master Bath with large format Carrara marble slabs. The Residence also includes automated lighting, shade and environmental controls, a two-stage HVAC system with a roof-mounted VRF system and concealed in-wall radiators, and imported doors with concealed hinges and magnetic closures.