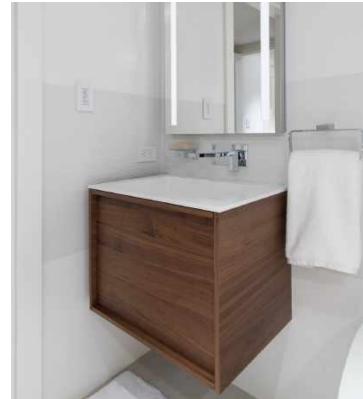

## THE RESIDENCE

Lazare Builders was also hired by the Homeowner for customizations to this Boston Duplex Residence. This Home features a custom-designed banquette, customized bar area, a polished concrete floating staircase with frameless glass railing, 13 foot tray ceilings with integrated LED coving lighting and soaring arched windows, and customized plumbing fixtures including an automated toilet and bidet. The Parlor Level features high-end appliances and a hand-carved Carrara marble fireplace mantel. The Master Suite on the Garden Level features a modern gas fireplace, Italian closet system, and a Master Bath with large format Carrara marble slabs. The Residence also includes automated lighting, shade and environmental controls, a two-stage HVAC system with a roof-mounted VRF system and concealed in-wall radiators, and imported doors with concealed hinges and magnetic closures.