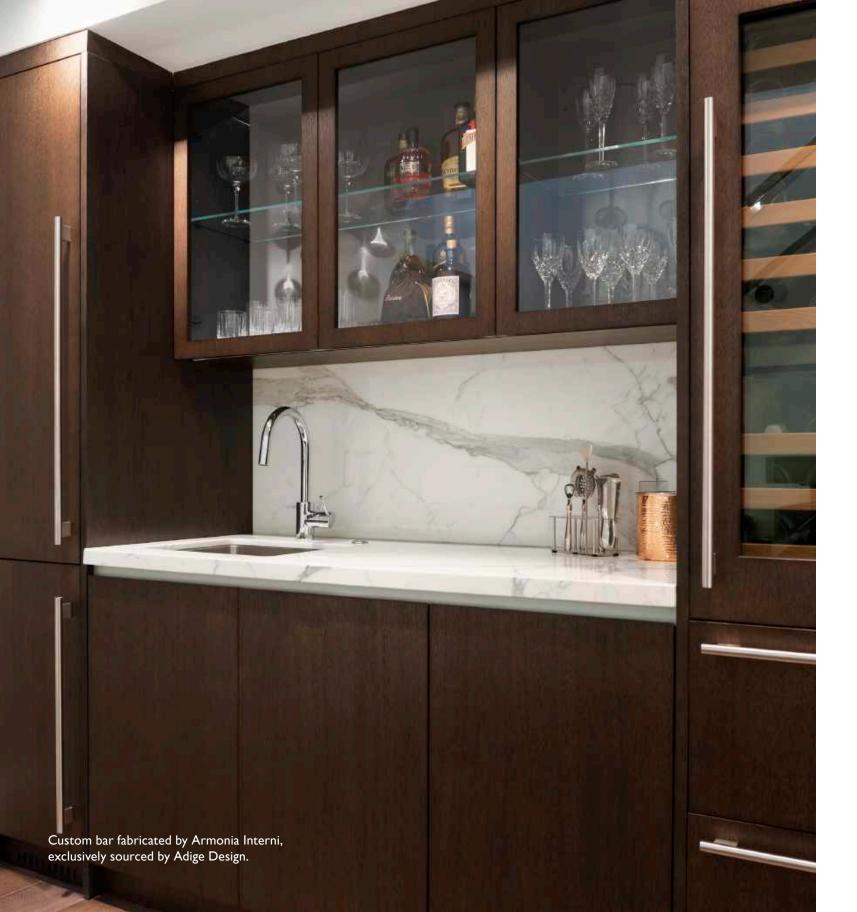

## THE RESIDENCE

Lazare Builders was also hired by the Homeowner for customizations to this Boston Duplex Residence. This Home features a custom-designed banquette, customized bar area, a polished concrete floating staircase with frameless glass railing, 13 foot tray ceilings with integrated LED coving lighting and soaring arched windows, and customized plumbing fixtures including an automated toilet and bidet. The Parlor Level features high-end appliances and a hand-carved Carrara marble fireplace mantel. The Master Suite on the Garden Level features a modern gas fireplace, Italian closet system, and a Master Bath with large format Carrara marble slabs. The Residence also includes automated lighting, shade and environmental controls, a two-stage HVAC system with a roof-mounted VRF system and concealed in-wall radiators, and imported doors with concealed hinges and magnetic closures.