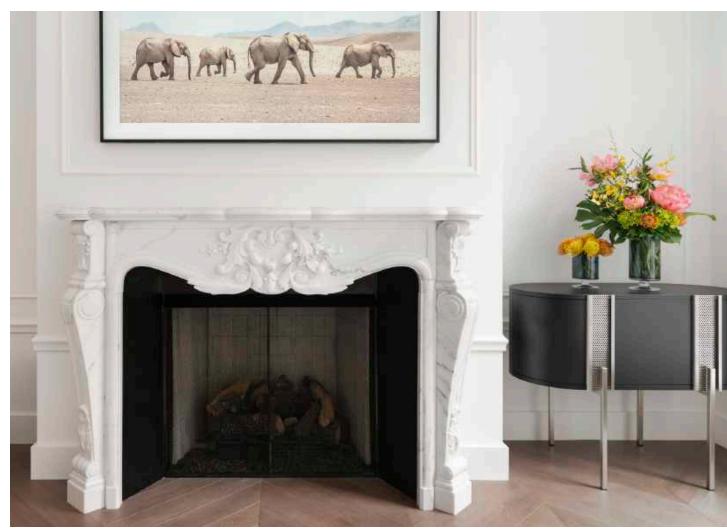

## THE RESIDENCE

Lazare Builders was also hired by the Homeowner for customizations to this Boston Duplex Residence. This Home features a custom-designed banquette, customized bar area, a polished concrete floating staircase with frameless glass railing, 13 foot tray ceilings with integrated LED coving lighting and soaring arched windows, and customized plumbing fixtures including an automated toilet and bidet. The Parlor Level features high-end appliances and a hand-carved Carrara marble fireplace mantel. The Master Suite on the Garden Level features a modern gas fireplace, Italian closet system, and a Master Bath with large format Carrara marble slabs. The Residence also includes automated lighting, shade and environmental controls, a two-stage HVAC system with a roof-mounted VRF system and concealed in-wall radiators, and imported doors with concealed hinges and magnetic closures.