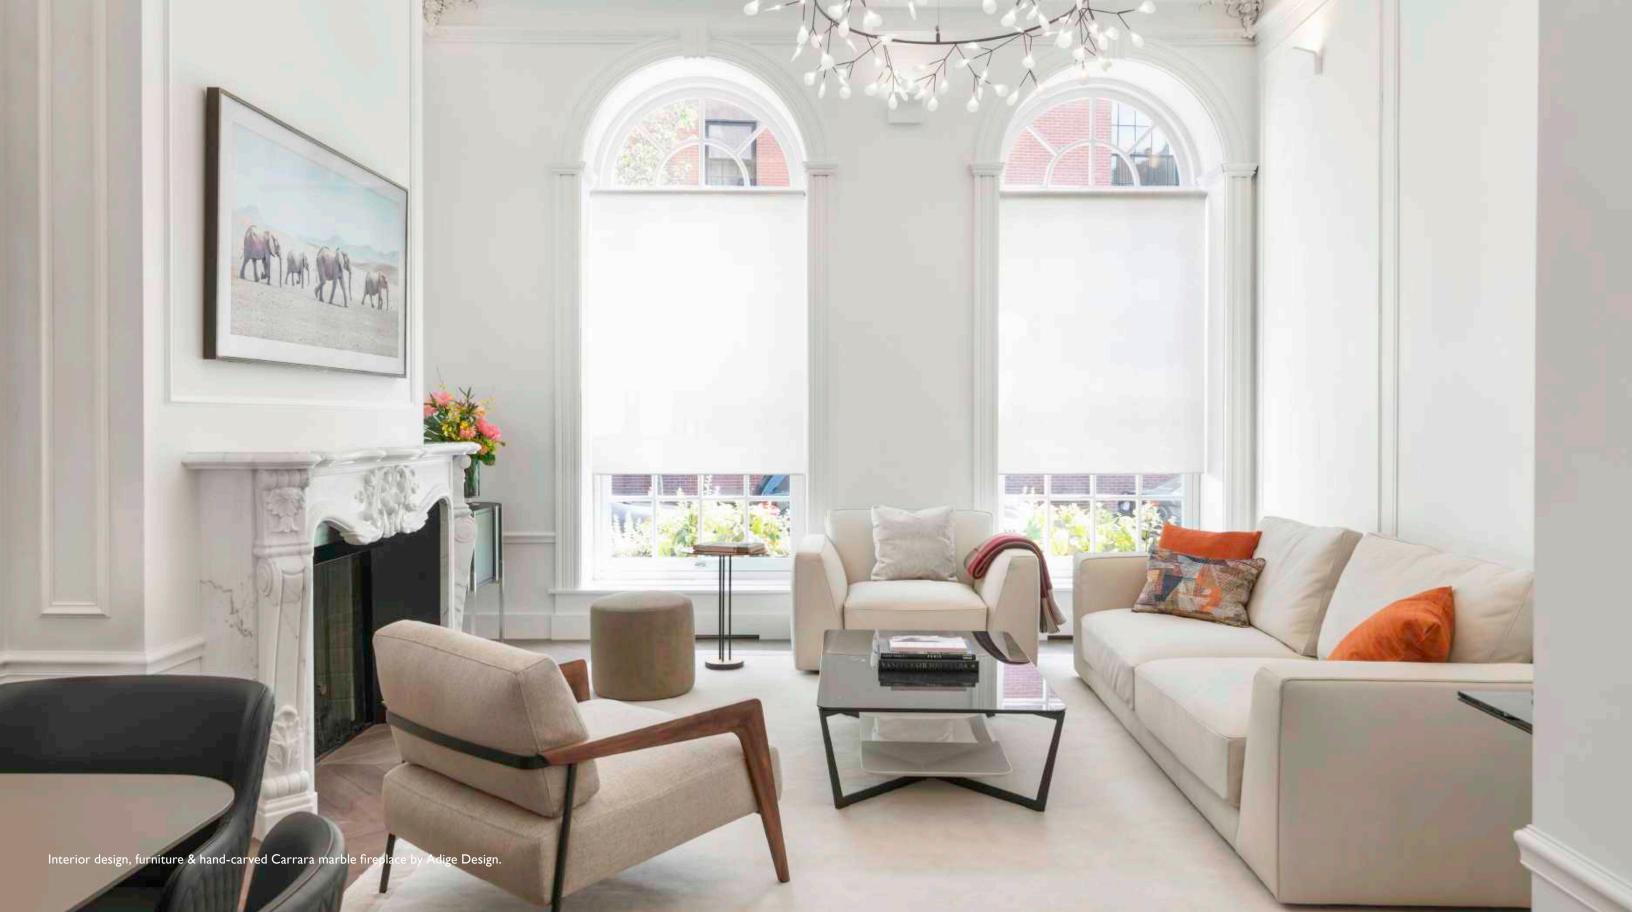

## THE RESIDENCE

Lazare Builders was also hired by the Homeowner for customizations to this Boston Duplex Residence. This Home features a custom-designed banquette, customized bar area, a polished concrete floating staircase with frameless glass railing, 13 foot tray ceilings with integrated LED coving lighting and soaring arched windows, and customized plumbing fixtures including an automated toilet and bidet. The Parlor Level features high-end appliances and a hand-carved Carrara marble fireplace mantel. The Master Suite on the Garden Level features a modern gas fireplace, Italian closet system, and a Master Bath with large format Carrara marble slabs. The Residence also includes automated lighting, shade and environmental controls, a two-stage HVAC system with a roof-mounted VRF system and concealed in-wall radiators, and imported doors with concealed hinges and magnetic closures.