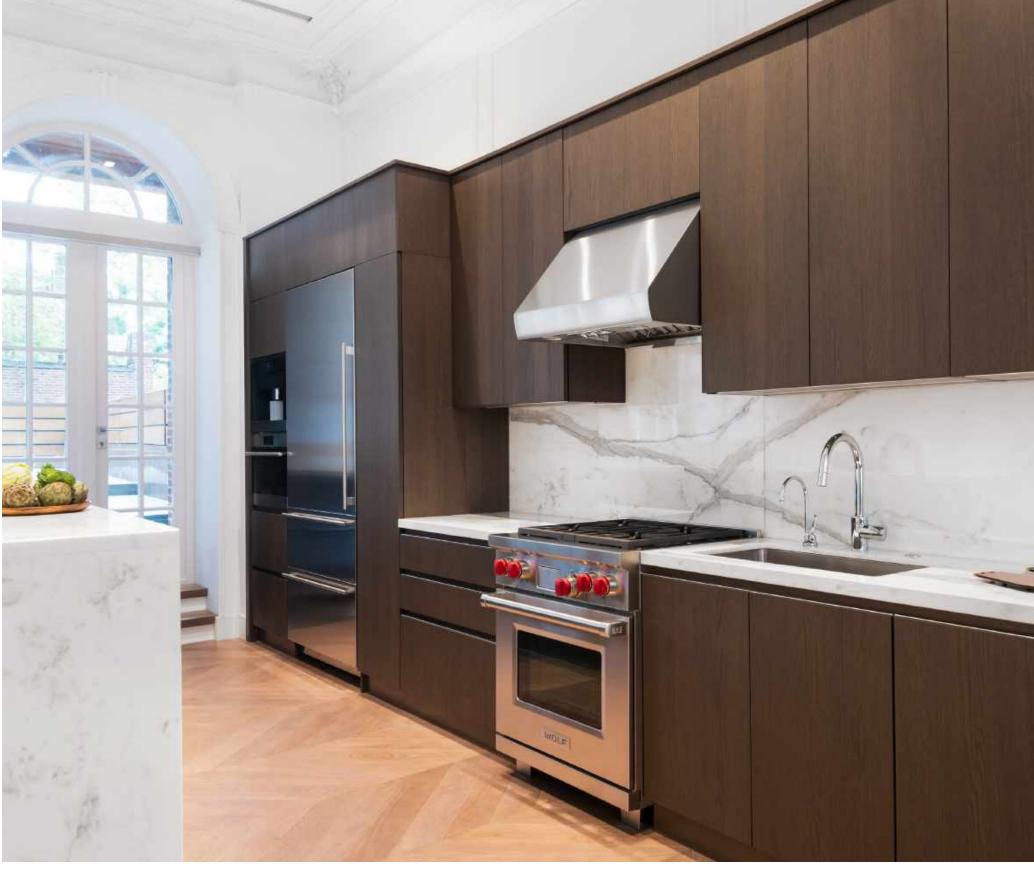

## THE RESIDENCE

Lazare Builders was also hired by the Homeowner for customizations to this Boston Duplex Residence. This Home features a custom-designed banquette, customized bar area, a polished concrete floating staircase with frameless glass railing, 13 foot tray ceilings with integrated LED coving lighting and soaring arched windows, and customized plumbing fixtures including an automated toilet and bidet. The Parlor Level features high-end appliances and a hand-carved Carrara marble fireplace mantel. The Master Suite on the Garden Level features a modern gas fireplace, Italian closet system, and a Master Bath with large format Carrara marble slabs. The Residence also includes automated lighting, shade and environmental controls, a two-stage HVAC system with a roof-mounted VRF system and concealed in-wall radiators, and imported doors with concealed hinges and magnetic closures.