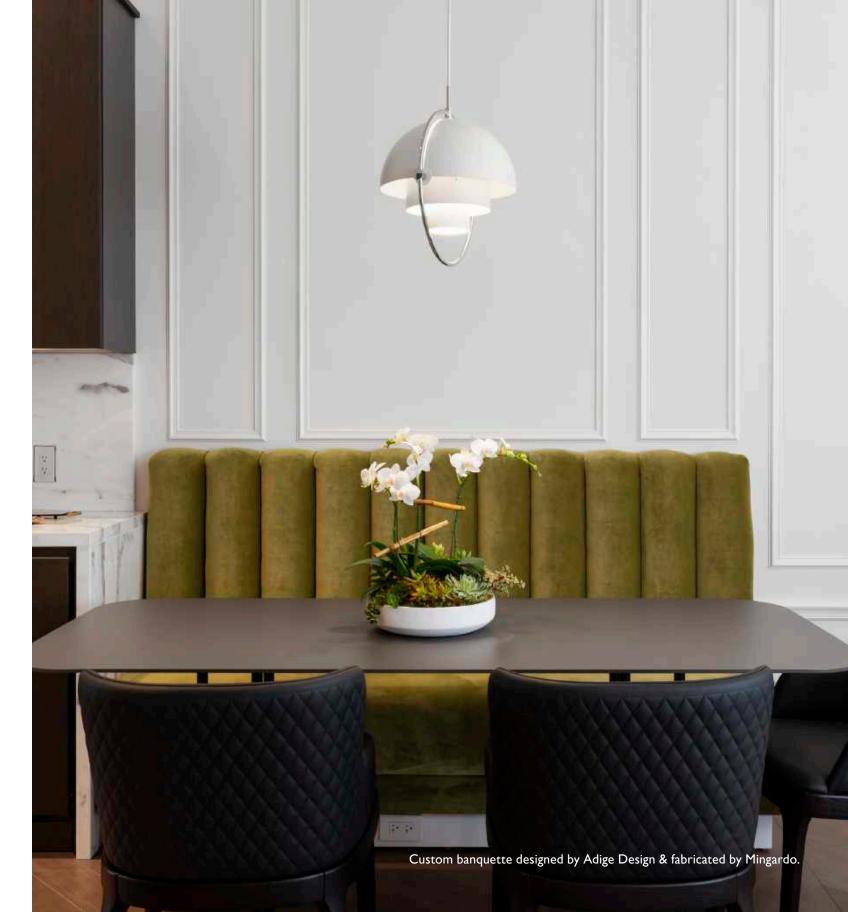

## THE RESIDENCE

Lazare Builders was also hired by the Homeowner for customizations to this Boston Duplex Residence. This Home features a custom-designed banquette, customized bar area, a polished concrete floating staircase with frameless glass railing, 13 foot tray ceilings with integrated LED coving lighting and soaring arched windows, and customized plumbing fixtures including an automated toilet and bidet. The Parlor Level features high-end appliances and a hand-carved Carrara marble fireplace mantel. The Master Suite on the Garden Level features a modern gas fireplace, Italian closet system, and a Master Bath with large format Carrara marble slabs. The Residence also includes automated lighting, shade and environmental controls, a two-stage HVAC system with a roof-mounted VRF system and concealed in-wall radiators, and imported doors with concealed hinges and magnetic closures.