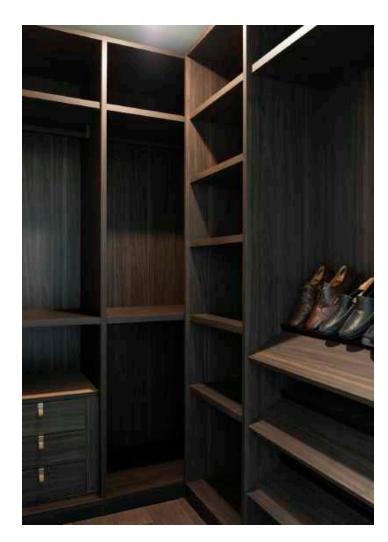

## THE RESIDENCE

Lazare Builders was also hired by the Homeowner for customizations to this Boston Duplex Residence. This Home features a custom-designed banquette, customized bar area, a polished concrete floating staircase with frameless glass railing, 13 foot tray ceilings with integrated LED coving lighting and soaring arched windows, and customized plumbing fixtures including an automated toilet and bidet. The Parlor Level features high-end appliances and a hand-carved Carrara marble fireplace mantel. The Master Suite on the Garden Level features a modern gas fireplace, Italian closet system, and a Master Bath with large format Carrara marble slabs. The Residence also includes automated lighting, shade and environmental controls, a two-stage HVAC system with a roof-mounted VRF system and concealed in-wall radiators, and imported doors with concealed hinges and magnetic closures.