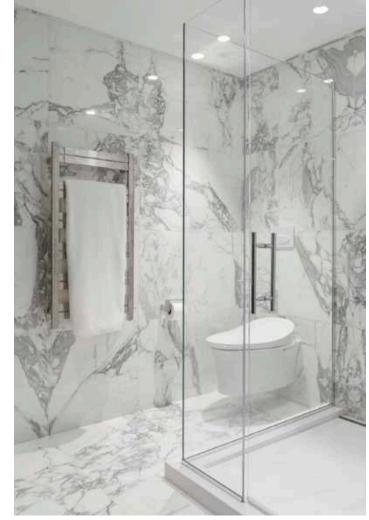

## THE RESIDENCE

Lazare Builders was also hired by the Homeowner for customizations to this Boston Duplex Residence. This Home features a custom-designed banquette, customized bar area, a polished concrete floating staircase with frameless glass railing, 13 foot tray ceilings with integrated LED coving lighting and soaring arched windows, and customized plumbing fixtures including an automated toilet and bidet. The Parlor Level features high-end appliances and a hand-carved Carrara marble fireplace mantel. The Master Suite on the Garden Level features a modern gas fireplace, Italian closet system, and a Master Bath with large format Carrara marble slabs. The Residence also includes automated lighting, shade and environmental controls, a two-stage HVAC system with a roof-mounted VRF system and concealed in-wall radiators, and imported doors with concealed hinges and magnetic closures.