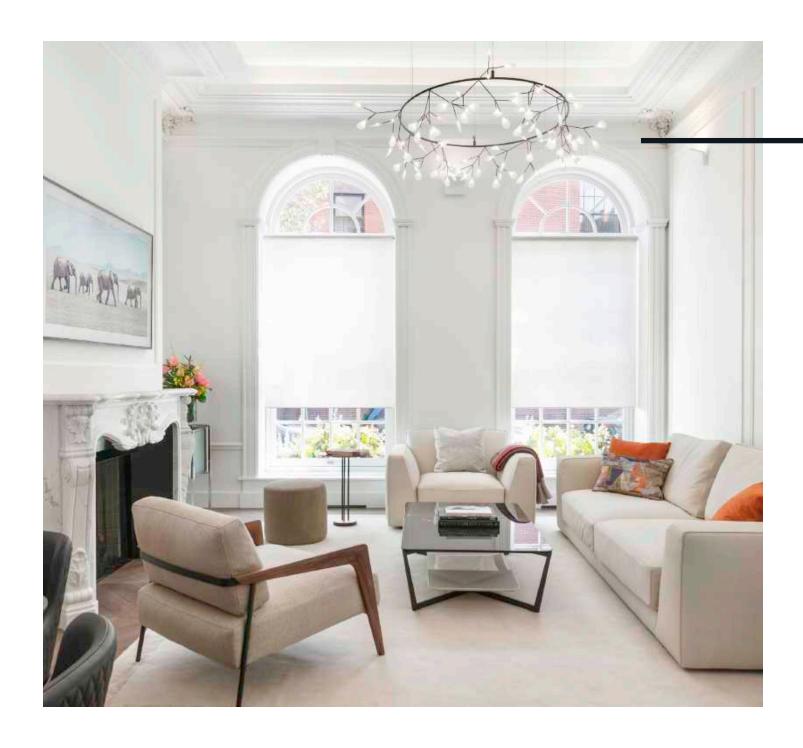

## THE RESIDENCE

Lazare Builders was also hired by the Homeowner for customizations to this Boston Duplex Residence. This Home features a custom-designed banquette, customized bar area, a polished concrete floating staircase with frameless glass railing, 13 foot tray ceilings with integrated LED coving lighting and soaring arched windows, and customized plumbing fixtures including an automated toilet and bidet. The Parlor Level features high-end appliances and a hand-carved Carrara marble fireplace mantel. The Master Suite on the Garden Level features a modern gas fireplace, Italian closet system, and a Master Bath with large format Carrara marble slabs. The Residence also includes automated lighting, shade and environmental controls, a two-stage HVAC system with a roof-mounted VRF system and concealed in-wall radiators, and imported doors with concealed hinges and magnetic closures.