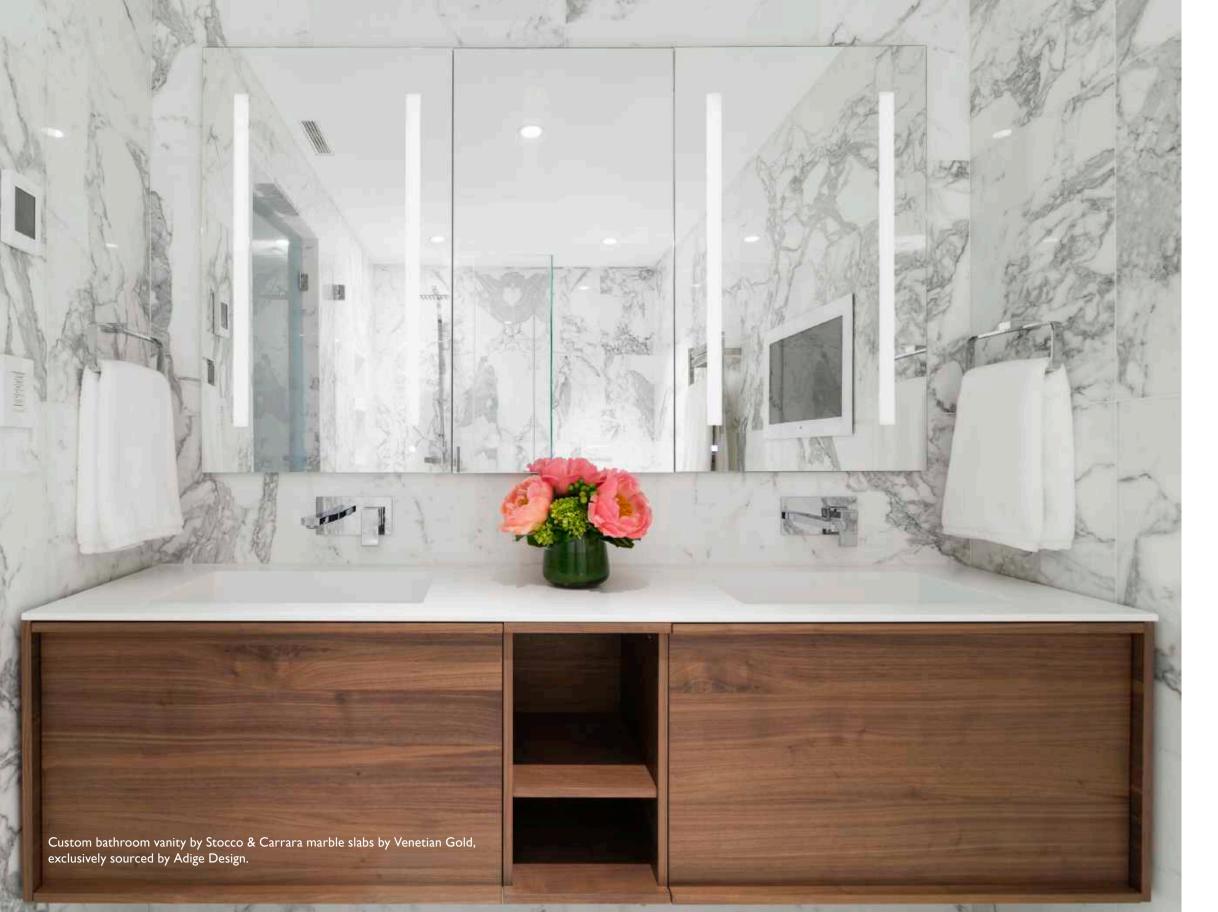

## THE RESIDENCE

Lazare Builders was also hired by the Homeowner for customizations to this Boston Duplex Residence. This Home features a custom-designed banquette, customized bar area, a polished concrete floating staircase with frameless glass railing, 13 foot tray ceilings with integrated LED coving lighting and soaring arched windows, and customized plumbing fixtures including an automated toilet and bidet. The Parlor Level features high-end appliances and a hand-carved Carrara marble fireplace mantel. The Master Suite on the Garden Level features a modern gas fireplace, Italian closet system, and a Master Bath with large format Carrara marble slabs. The Residence also includes automated lighting, shade and environmental controls, a two-stage HVAC system with a roof-mounted VRF system and concealed in-wall radiators, and imported doors with concealed hinges and magnetic closures.

**DEVELOPER & DESIGN CONCEPT**Chevron Partners

GENERAL CONTRACTOR

Lazare Builders

PROJECT ARCHITECT

Meyer & Meyer Architects

MATERIAL SOURCING & INTERIOR DESIGN Adige Design

12 – 13

18 – – 19