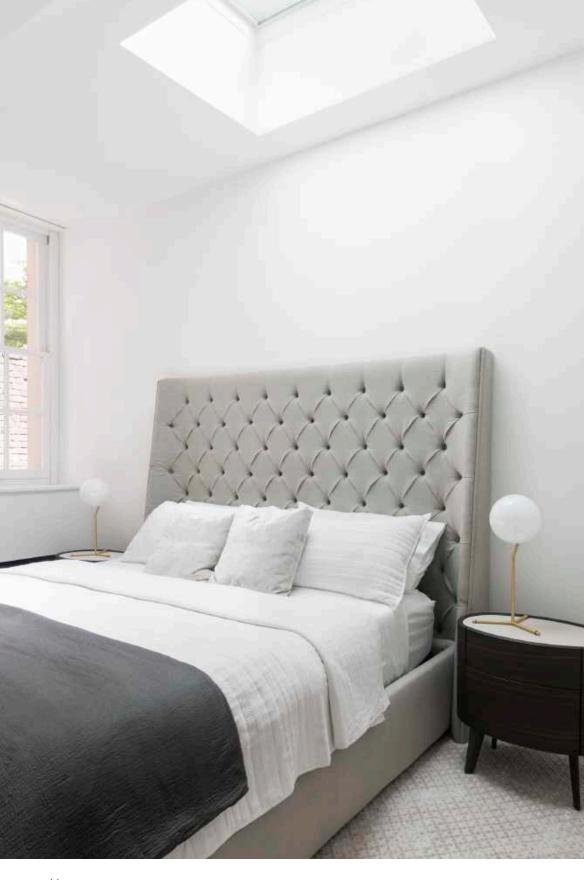

## THE RESIDENCE

Lazare Builders was also hired by the Homeowner for customizations to this Boston Duplex Residence. This Home features a custom-designed banquette, customized bar area, a polished concrete floating staircase with frameless glass railing, 13 foot tray ceilings with integrated LED coving lighting and soaring arched windows, and customized plumbing fixtures including an automated toilet and bidet. The Parlor Level features high-end appliances and a hand-carved Carrara marble fireplace mantel. The Master Suite on the Garden Level features a modern gas fireplace, Italian closet system, and a Master Bath with large format Carrara marble slabs. The Residence also includes automated lighting, shade and environmental controls, a two-stage HVAC system with a roof-mounted VRF system and concealed in-wall radiators, and imported doors with concealed hinges and magnetic closures.