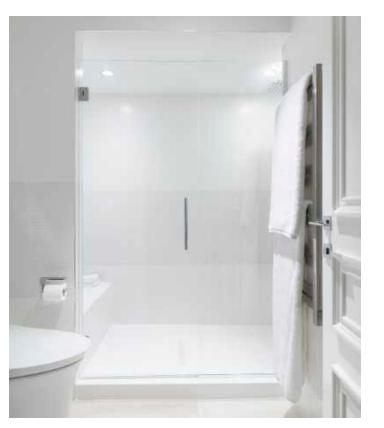

## THE RESIDENCE

Lazare Builders was also hired by the Homeowner for customizations to this Boston Duplex Residence. This Home features a custom-designed banquette, customized bar area, a polished concrete floating staircase with frameless glass railing, 13 foot tray ceilings with integrated LED coving lighting and soaring arched windows, and customized plumbing fixtures including an automated toilet and bidet. The Parlor Level features high-end appliances and a hand-carved Carrara marble fireplace mantel. The Master Suite on the Garden Level features a modern gas fireplace, Italian closet system, and a Master Bath with large format Carrara marble slabs. The Residence also includes automated lighting, shade and environmental controls, a two-stage HVAC system with a roof-mounted VRF system and concealed in-wall radiators, and imported doors with concealed hinges and magnetic closures.