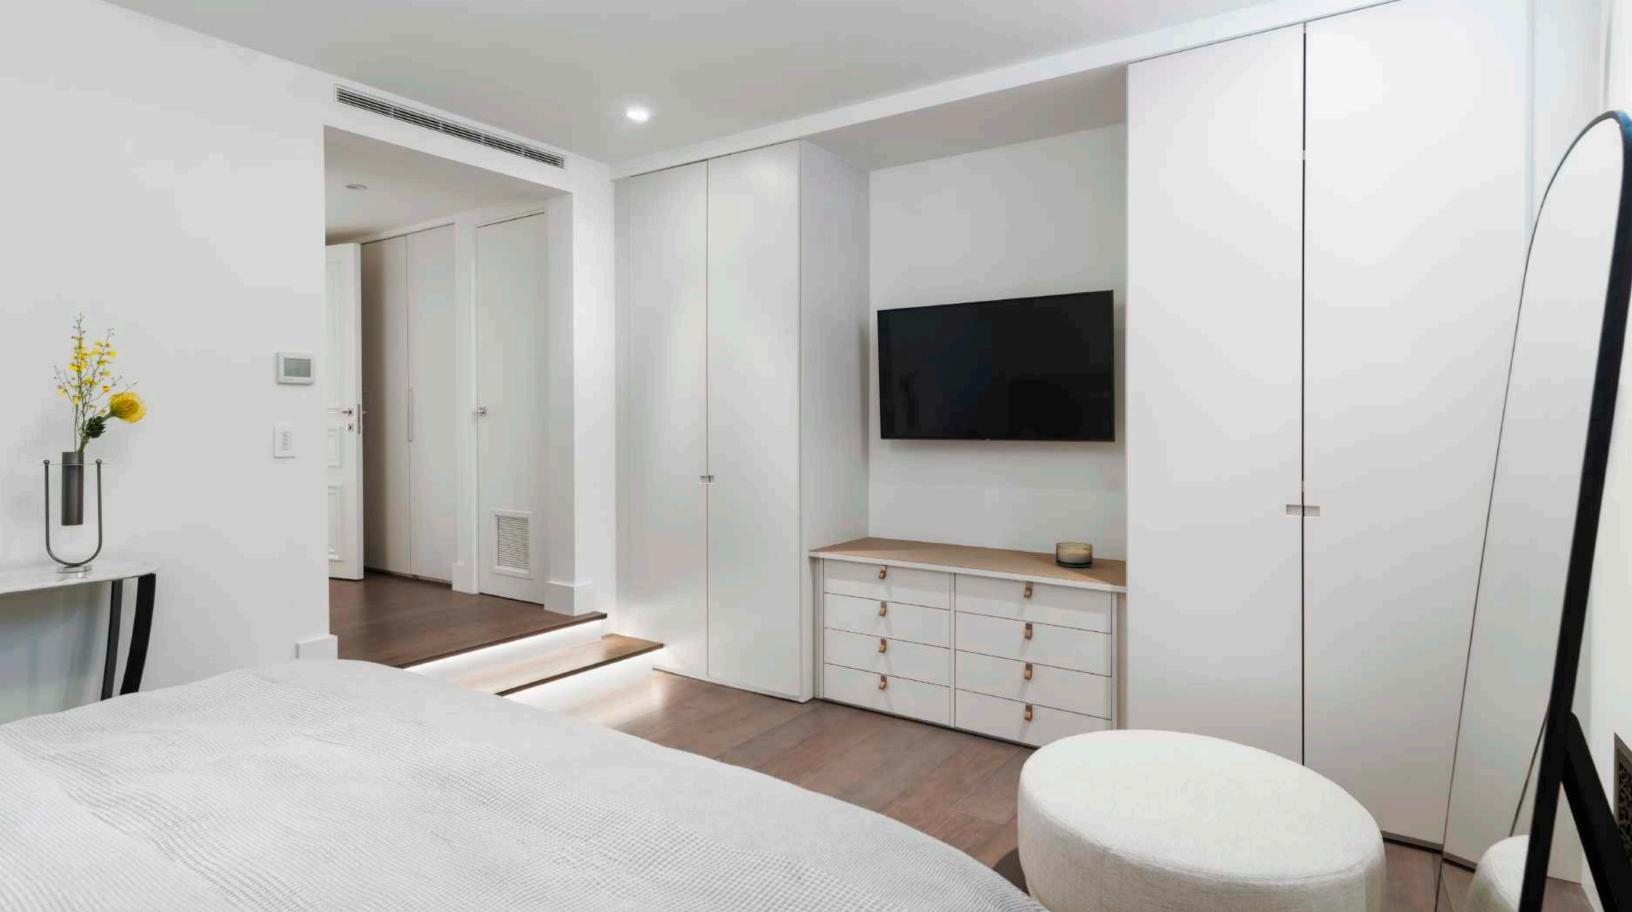

## THE RESIDENCE

Lazare Builders was also hired by the Homeowner for customizations to this Boston Duplex Residence. This Home features a custom-designed banquette, customized bar area, a polished concrete floating staircase with frameless glass railing, 13 foot tray ceilings with integrated LED coving lighting and soaring arched windows, and customized plumbing fixtures including an automated toilet and bidet. The Parlor Level features high-end appliances and a hand-carved Carrara marble fireplace mantel. The Master Suite on the Garden Level features a modern gas fireplace, Italian closet system, and a Master Bath with large format Carrara marble slabs. The Residence also includes automated lighting, shade and environmental controls, a two-stage HVAC system with a roof-mounted VRF system and concealed in-wall radiators, and imported doors with concealed hinges and magnetic closures.