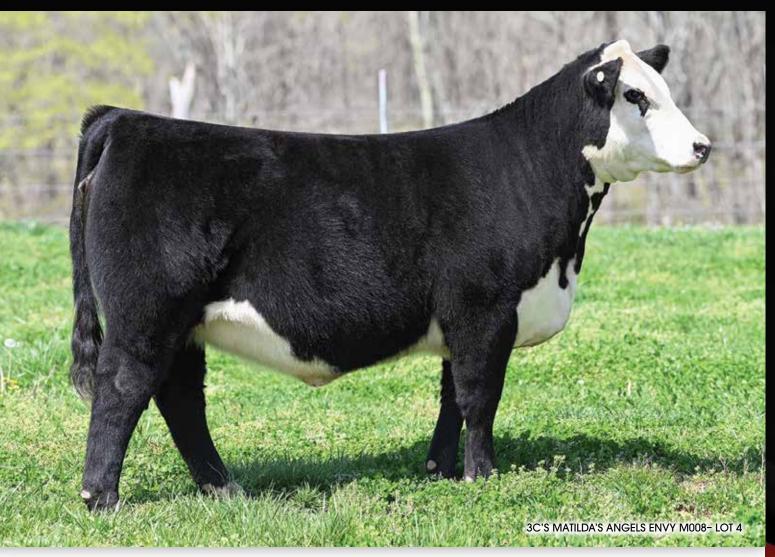

OWNED BY Triple C Black Herefords & JM Cattle Co.

DAM

3C'S MATILDA'S ANGELS ENVY M008

BIK Hereford 75% | 4/13/24 | HB032030 | M008

R Leader 6964

BOYD 31Z BLUEPRINT 6153

NJW 91H 100W Rita 31Z ET

Lake B Jurassic Park 55C ET

K&K MATILDA F642

K & K Matilda

| CED  | BW   | ww | YW  | MLK | TM   | CEM | CW Y    | G REA   | MS   | BF    | API | П  |
|------|------|----|-----|-----|------|-----|---------|---------|------|-------|-----|----|
| 12.6 | -1.2 | 72 | 110 | 27  | 71.5 | 1.9 | 2.3 -0. | 08 0.61 | 0.16 | -0.01 | 109 | 70 |

• ACT BW • ACT WW **551** 

DAM

- What a standout female since day one! Sired by the popular Boyd Blueprint and out of the stunning Matilda F642 donor—who originated from our good friends at K & K Livestock—this heifer is the total package.
- She combines power, style, and pedigree in one eye-catching package.
   With structure and presence to burn, this female is built for the long haul and destined for the backdrop and beyond.
- We're offering  $\frac{1}{2}$  interest and will be retaining show rights throughout her show career. Don't miss your chance to get in on this exciting opportunity!

OWNED BY Triple C Black Herefords