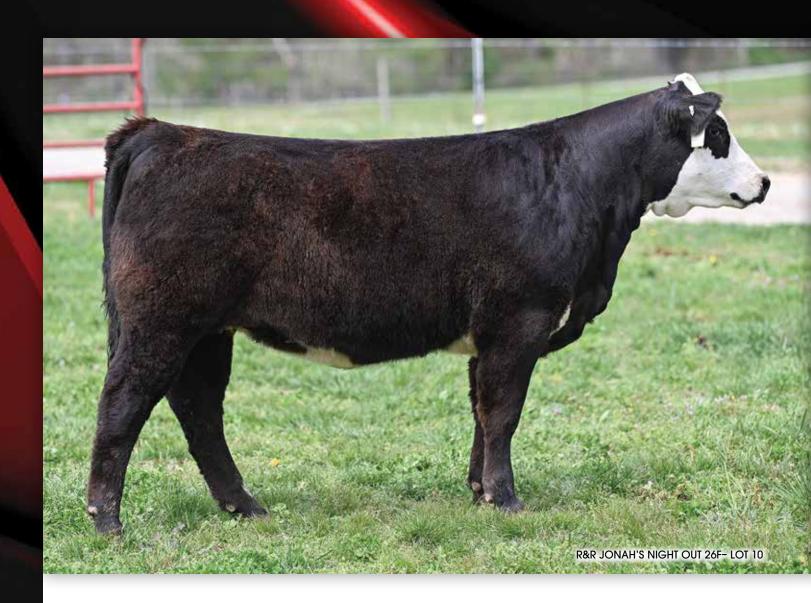

#### **R&R JONAH'S NIGHT OUT 26F**

Blk Hereford 74.5% | 9/10/24 | HB034160 | M041

JM Cat A Round A301 8205 ET

SIRE JM ONE NIGHT STAND 799 1826 J045

JM Ms Rising Above 611 563 1826

JO Black Jack 4217

DAM SWEET JONAH JACK 26F

Sweet 36C

CED BW WW YW MLK TM CEM CW YG REA MS BF API TI 12.4 -1.1 56 95 30 60.1 4.7 14 -0.03 0.5 0.16 -0.02 107 61

- ACT BW **64**
- M041 is a beautifully constructed fall open heifer that combines style with substance. She is a direct daughter of Lot 1, One Night Stand, offering proven genetics and consistency you can count on. This female carries herself with balance, depth, and femininity—an eye-catching individual backed by a powerful pedigree. If you're looking to add a high-potential replacement with real-world functionality and genetic value, don't miss this opportunity.
- Sells Open
- OWNED BY Double RR Cattle Co.

JM ONE NIGHT STAND 799 1826 J045 SIRE OF LOT 10