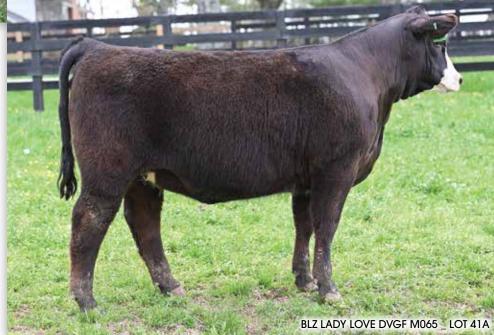

#### **BLZ LADY LOVE DVGF M065**

F1 | 8/17/24 | NR5185 | M065

Basin Payweight 1682

IRE DEER VALLEY GROWTH FUND

DEER Valley Rita 36113

BF 424 Regard 34F ET

BLZ LADY LOBE 34F H050

WMC Y509 Lady Love 95B

12 1.5 100 168 34 85.8 7.5 46.9 0.08 0.9 0.4 0.02 133 90

- ACT BW **85**
- Love the added look and presence this female brings to the table. Sired by Deer Valley Growth Fund, she offers an elite blend of style, structure, and genetic value. If you're in the market for a high-quality replacement female, don't miss the opportunity to add this one to your program.
- · Sells Open
- OWNED BY Blazer Farms