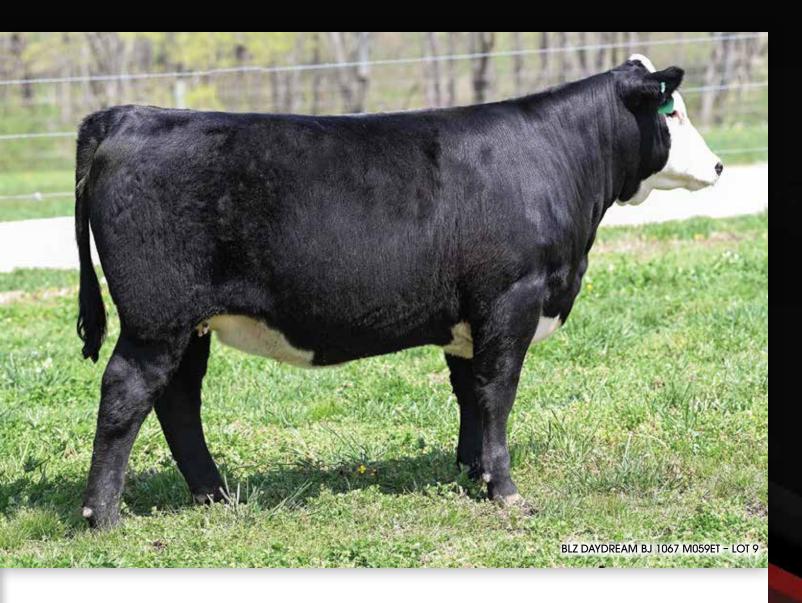

#### BLZ DAYDREAM BJ1067 M059ET ET

F1 | 8/15/24 | NR5171 | M059

BASIN Deposit 6249

**BASIN JAMESON 1076** 

Basin Joy 9140

Pyramid Candor 9139

DAM NJW 73S 9139 DAYDREAM 70K ET

NJW P606 72N Daydream 73S

| CED  | BW  | WW  | YW  | MLK | TM   | CEM | CW   | YG    | REA  | MS   | BF | API | TI  |
|------|-----|-----|-----|-----|------|-----|------|-------|------|------|----|-----|-----|
| 14.9 | 0.6 | 111 | 170 | 37  | 92.7 | 4   | 46.9 | -0.04 | 1.08 | 0.67 | 0  | 161 | 105 |

• ACT BW **75** 

SIRE

- M059 is a powerful cow and donor prospect sired by the \$600,000 Angus sensation, Basin Jameson. This female is soggy made, deep-bodied, and bold in her rib with impressive base width and structural integrity. She combines elite phenotype with next-level maternal genetics—her dam traces directly back to the famed Hereford cow Daydream 73S, the legendary matriarch behind breed leaders Hometown 10Y and Homegrown 8Y. With this kind of pedigree, performance, and build, M059 is the kind of female that can make a long-term impact in any progressive Black Hereford program
- Sells Open
- OWNED BY Blazer Farms

BASIN JAMESON 1076 SIRE OF LOT 9