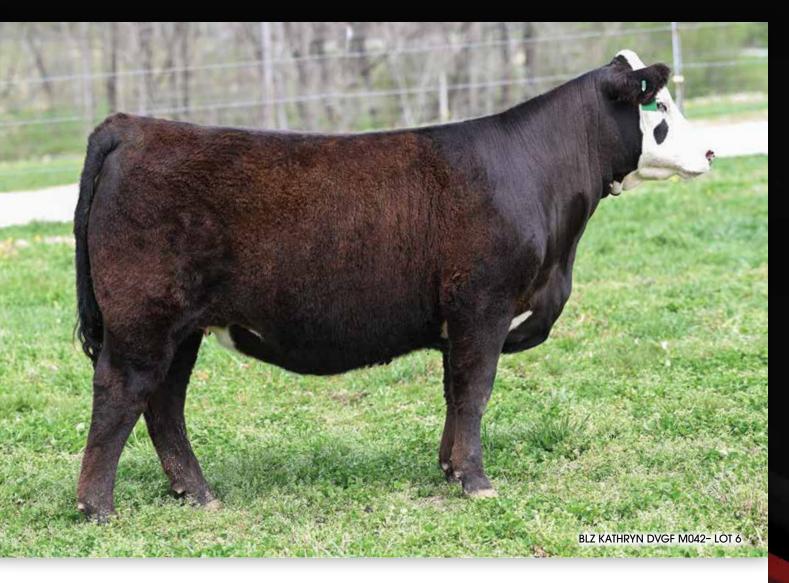

#### **BLZ KATHRYN DVGF M042**

F1 | 8/11/24 | NR5182 | M04

Basin Payweight 1682

**DEER VALLEY GROWTH FUND** 

Deer Valley Rita 36113

NJW 79Z 22Z Mighty 49C ET

DAM BLZ KATHRYN 819

BR Pistol Annie6035

| CED  | BW   | WW | YW  | MLK | TM | CEM | CW   | YG   | REA  | MS   | BF   | API | TI |
|------|------|----|-----|-----|----|-----|------|------|------|------|------|-----|----|
| 16.2 | -1.7 | 96 | 161 | 30  | 83 | 6.4 | 49.1 | 0.05 | 0.94 | 0.32 | 0.01 | 140 | 90 |

- ACT BW **64**
- M042 is another elite individual sired by the popular Deer Valley Growth Fund. This female stands out with her ample length of body, spring of rib, and overall completeness. We believe she's a big-time prospect, especially for any junior aiming for the purple ribbon. Her elite genetics and exceptional phenotype make her an exciting addition to any herd. With an EPD profile ranking in the top 10% for 8 traits, M042 has the pedigree, look, and performance to excel.
- Sells Open
- OWNED BY Blazer Farms