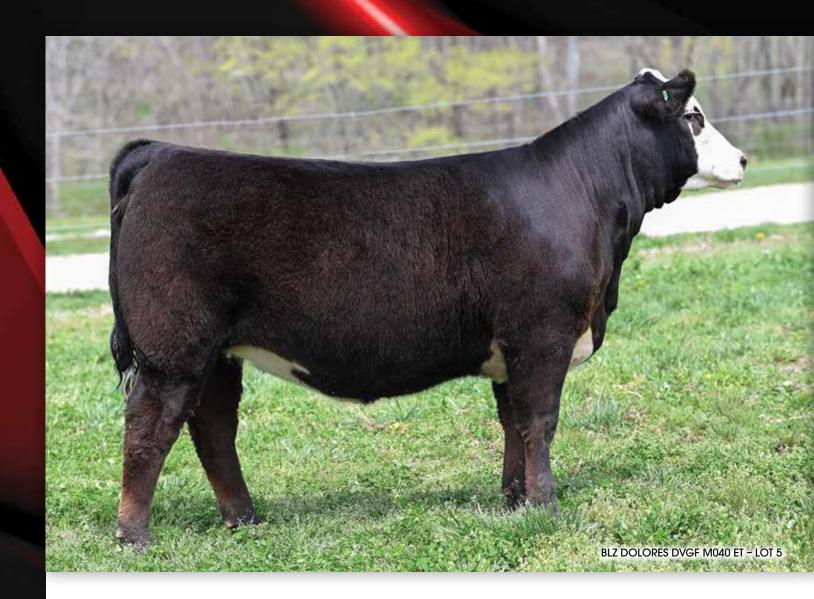

#### **BLZ DOLORES DVGF M040 ET**

F1 | 8/9/24 | NR5167 | M040

Basin Payweight 1682

**DEER VALLEY GROWTH FUND** 

Deer Valley Rita 36113

MSU TCF Revolution 4R

DAM WF MISS DOLORES D973

WF Belle B919

CED BW WW YW MLK TM CEM CW YG REA MS BF API TI 15.3 -0.1 102 161 28 78.7 7.1 46.4 0.1 0.84 0.42 0.02 139 93

- ACT BW **79**
- We start the Fall Open Heifers with a true Sale Feature. —M040 has been a standout since birth. This female checks all the boxes. She combines a stout, powerful build with an elegant front end and carries extra muscle shape and width throughout. Sired by the popular Deer Valley Growth Fund and backed by our proven Dolores donor, M040 brings together some of the most elite and productive genetics in the breed. Her EPD profile is equally impressive, ranking in the top 10% of the breed for 10 traits. This female will show and make her way to the donor pen quickly after!
- · Sells Open
- OWNED BY Blazer Farms

DEER VALLEY GROWTH FUND SIRE OF LOTS 5 - 8

SIRE