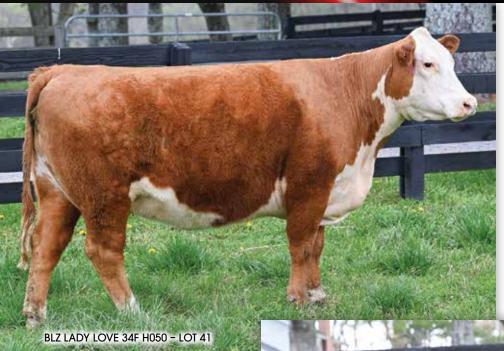

#### **BLZ LADY LOVE 34F H050**

PB Hereford | 8/25/20 | P44193890 | H050

ECR RO Chosen One 424 ET

SIRE BF 424 REGARD 34F ET

BF Schoolgirl 817

GRNDVIEW CMR 156T Vision Y509 ET

DAM WMC Y509 LADY LOVE 95B

GUYBRO F1L1 M326 C15

#### 3 5.1 59 105 34 1.2 1.10 1.10 83 0.72 0.12 352 426 139

- Super stout Regard sired that is a functional Hereford cow in the prime of her production years. She's the kind that goes to work and does a great job raising high-quality calves year after year. Dependable, efficient, and built to last.
- PE: 11-29-24 to 2-28-25 to SH Thedford 3453 Safe PE
- OWNED BY Blazer Farms