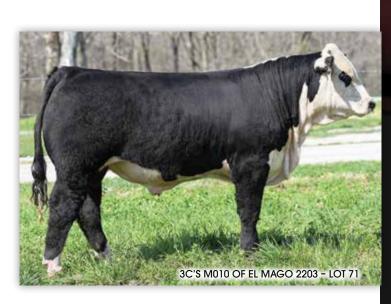

#### 3C'S M010 OF EL MAGO 2203

Blk Hereford 86.625% Bull | 3/24/24 | HB030822 M010

BF JM Catapult 1801 ET

**SNS JM 1801 EL MAGO H006** 

BCC Miss Max Victoria D32

JM Cattle Resolve A746

**PF CLASSY RUBY RESOLVE 804** 

Miss Classy Vic 100W680

TM CEM CW YG REA MS BF CED BW WW 5.7 0.03 0.26 0.27 -0.02 109 61

- · Love the overall build and capacity this El Mago son brings to the table. M110 is a big-time herd bull in the making—bold, correct, and ready to add value across the board.
- OWNED BY Double RR Cattle Co.