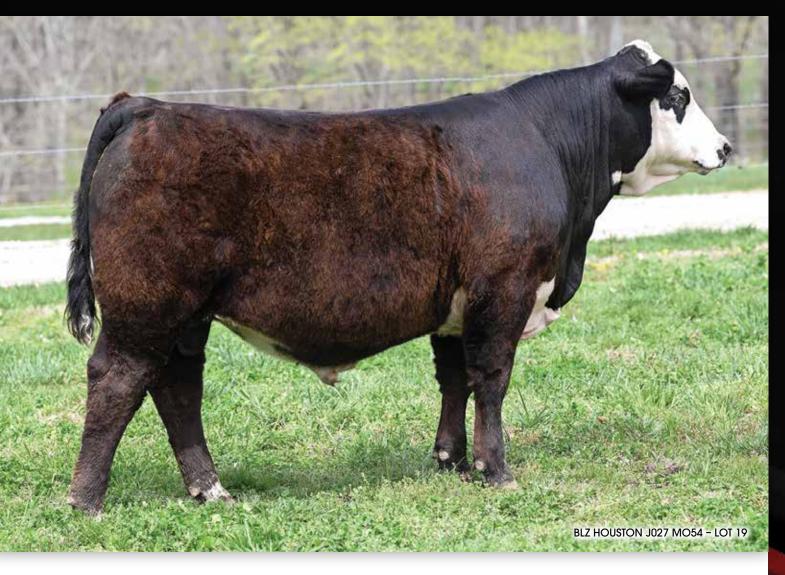

### BLZ HOUSTON J027 M054

PB Blk Heref 91.125% Bull | 8/13/24 | HB032826 | M054

SHF Daybreak Y02 D287 ET

SIRE SHF HOUSTON D287 H086

SFH Miss 14 20Z D223

JM Trailblazer 1123 721

M BLZ LADY 707 TB721 J027A

BLZ Impressive Lady 95B 1707

#### CED BW WW YW MLK TM CEM CW YG REA MS BF API TI 9.3 0.9 82 122 28 69 3.6 12.5 -0.14 0.82 0.15 -0.02 109 73

- ACT BW **80** ACT WW **670**
- Here's another impressive son of the popular SHF Houston—M054 is built like a
  truck and checks all the boxes for a high-end herd bull prospect. He's long-bodied,
  square-hipped, and carries loads of muscle, width, and base. This stout-featured,
  purebred bull is the kind that can add power, performance, and consistency to any
  program. A big-time herd sire option with real-world functionality and look.
- OWNED BY Blazer Farms