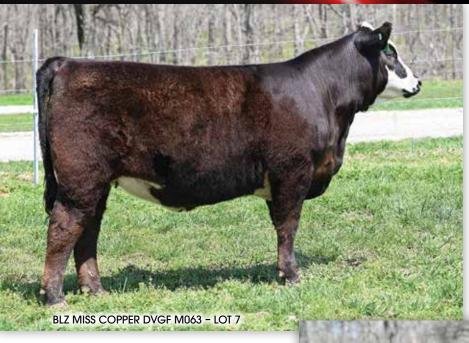

#### **BLZ MISS COPPER DVGF M063**

F1 | 8/17/24 | NR5184 | M06

Basin Payweight 1682

SIRE DEER VALLEY GROWTH FUND

Deer Valley Rita 36113

BR CSF Copper ET

JM MISS COPPER 102A 8065

RC Miss Harland 102A

CED BW WW YW MLK TM CEM CW YG REA MS BF API TI 12.5 0.9 101 165 31 83.6 4.8 44.8 0.06 0.82 0.32 0.01 127 89

- ACT BW 82
- M063 is a super nice F1 female that's stoutly built with big, solid feet. Sired by the
  popular AI sire, Deer Valley Growth Fund, this female combines muscle and structure
  with a clean, attractive look. She's loaded with potential both in the show ring and
  as a future foundation female for your front pasture. With her powerful build and
  impressive genetics, M063 is sure to make a strong impact wherever she goes.
- · Sells Open
- OWNED BY Blazer Farms