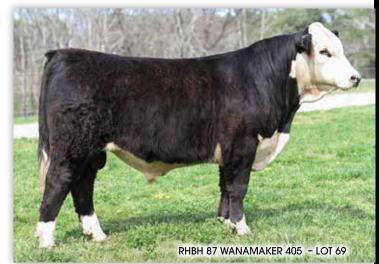

#### **RHBH 87 WANAMAKER 405**

Blk Hereford 75.55% Bull

3/15/24

JM Cat A Round A301 8205 ET

**JM ONE NIGHT STAND 799 1826 J045** 

JM Ms Rising Above 611 563 1826

C Triple Your Miles 8124

RHBH087 DAM

RHBH047

19.8 0.02 0.48 0.11 -0.01 0.9 67 109

ACT BW 80
 ACT WW 729

SIRE

- · A super correct, stout-made, big-bodied son of One Night Stand, backed by a daughter of the infamous Triple Your Miles. This bull combines eye appeal with elite cow-making genetics—serious herd sire potential.
- OWNED BY Triple C Black Herefords