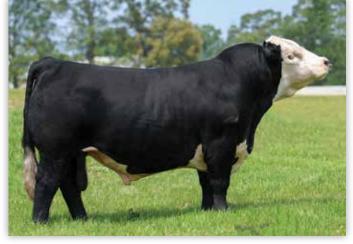

| HB034160 | M041

JM Cat A Round A301 8205 ET

SIRE JM ONE NIGHT STAND 799 1826 J045

JM Ms Rising Above 611 563 1826

JO Black Jack 4217

DAM SWEET JONAH JACK 26F

Sweet 36C

CED BW WW YW MLK TM CEM CW YG REA MS BF API TI 12.4 -1.1 56 95 30 60.1 4.7 14 -0.03 0.5 0.16 -0.02 107 61

- ACT BW **64**
- M041 is a beautifully constructed fall open heifer that combines style with substance. She is a direct daughter of Lot 1, One Night Stand, offering proven genetics and consistency you can count on. This female carries herself with balance, depth, and femininity—an eye-catching individual backed by a powerful pedigree. If you're looking to add a high-potential replacement with real-world functionality and genetic value, don't miss this opportunity.
- Sells Open
- OWNED BY Double RR Cattle Co.



JM ONE NIGHT STAND 799 1826 J045 SIRE OF LOT 10



#### SFF1 3C'S SHEZA BELLE 1839 PB Blk Hereford 93.125% | 9/3/24 | HB034144 | M036

BR Belle Air 6011

**BR BELLE AIR E126 ET** 

BR Anastasia 3023 ET

JMCC JO BF Apollo Creed 473

**JM MISS REVOLUTION CREED 1839** 

JM Ms Advantage Y413 228 627

| CED  | BW   | WW | YW | MLK | TM   | CEM | CW  | YG    | REA  | MS   | BF   | API | TI |
|------|------|----|----|-----|------|-----|-----|-------|------|------|------|-----|----|
| 12.2 | -0.7 | 64 | 85 | 28  | 60.3 | 3.5 | 3.2 | -0.01 | 0.57 | 0.26 | 0.02 | 112 | 66 |

• ACT BW 68

SIRE

- We love the overall balance and consistency this female brings to the table. M036 is long-hipped, big-boned, and built with the kind of power and structure that turns heads. Sired by our resident herd sire