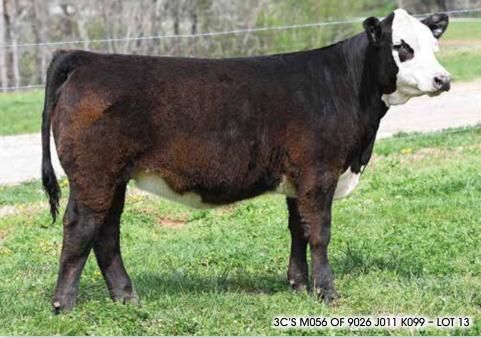

3C'S M056 OF 9026 JO11 K099

**Blk Hereford 69%** 

10/15/24 | HB033054 |

JM Cat A Round A301 8205 ET

**JM FULL COURT PRESS 9026 J011** 

JM Miss Impression 929A 9026

BF Leveler 776 ET

JM MS ERISKAY 7331 776 K099

B3 Eriskay 7331

CED BW WW YW CW YG REA MS MLK TM CEM 9.4 0.8 68 102 25 60.1 2.1 11.7 -0.05 0.51 0.1 -0.02 101 63

ACT BW 80

SIRE

- M056 is a truly intriguing female with the kind of presence that grabs your attention. Long-fronted, square-hipped, and extended in her design, she offers an extra shot of length and quality throughout. Sired by Full Court Press, this heifer is smooth, complete, and built right from the ground up. Big-time replacement females like this don't come around often—don't let this one slip away!
- · Sells Open
- OWNED BY Triple C Black Herefords