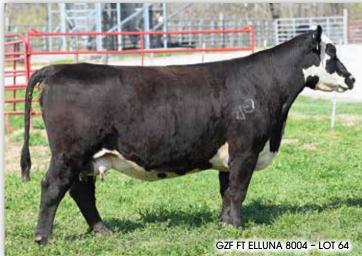

#### **GZF FT ELLUNA 8004**

NR3578 8004

H WCC/WB 668 Wyarno 9500 ET

H/TSR/CHEZ/FULL THROTTLE ET

R Sweet Red Wine 039

Connealy Right Answer 746

**SSR ELLUNA 1992** 

SSR Elluna 2199

TM CEM CW YG

- ACT BW 78 ACT WW 454
- What a nice pair of cattle here. The cow is super well-structured with an exceptional udder-functional, feminine, and the kind that gets the job done right. A quality pair with long-term value.