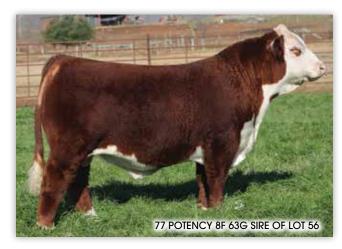

BLZ RACHEL 651 63G L034ET 8/8/23 | P44508981 | L034 PB Hereford R Landmark 4386

77 POTENCY 8F 63G 77 Miss All Star 18C 7A 8F

GV CMR X161 Times UP A152

**BF RACHEL 651** MSU Rachael 317

MM | SC | UDDR | TEAT | CW | REA | MARB | BMI BW WW YW 31 0.8 1.30 1.40 79 0.57 0.17 419 497 133 89

- · Love the phenotype on this Potency daughter. She brings a strong combination of calving ease and eye appeal—just a few of the many attributes that make her a standout. A high-potential female with the look and build to back it up.
- · Al'ed on 11/15/24 to Churchill Equity 3316 ET
- PE: 11/29/24 to 2/28/25 to BR Rare Air 0207. Safe PE
- OWNED BY Blazer Farms