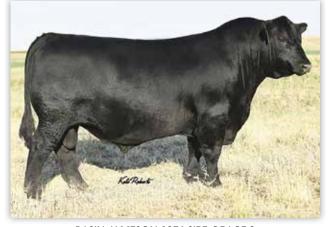

----|-----|------|-----|------|-------|------|------|----|-----|-----|
| 14.9 | 0.6 | 111 | 170 | 37  | 92.7 | 4   | 46.9 | -0.04 | 1.08 | 0.67 | 0  | 161 | 105 |

• ACT BW **75** 

SIRE

- M059 is a powerful cow and donor prospect sired by the \$600,000 Angus sensation, Basin Jameson. This female is soggy made, deep-bodied, and bold in her rib with impressive base width and structural integrity. She combines elite phenotype with next-level maternal genetics—her dam traces directly back to the famed Hereford cow Daydream 73S, the legendary matriarch behind breed leaders Hometown 10Y and Homegrown 8Y. With this kind of pedigree, performance, and build, M059 is the kind of female that can make a long-term impact in any progressive Black Hereford program
- Sells Open
- OWNED BY Blazer Farms



BASIN JAMESON 1076 SIRE OF LOT 9



#### **R&R JONAH'S NIGHT OUT 26F**

Blk Hereford 74.5% | 9/10/24 | HB034160 | M041

JM Cat A Round A301 8205 ET

SIRE JM ONE NIGHT STAND 799 1826 J045

JM Ms Rising Above 611 563 1826

JO Black Jack 4217

DAM SWEET JONAH JACK 26F

Sweet 36C

CED BW WW YW MLK TM CEM CW YG REA MS BF API TI 12.4 -1.1 56 95 30 60.1 4.7 14 -0.03 0.5 0.16 -0.02 107 61

- ACT BW **64**
- M041 is a beautifully constructed fall open heifer that combines style with substance. She is a direct daughter of Lot 1, One Night Stand, offering proven genetics and consistency you can count on. This female carries herself with balance, depth, and femininity—an eye-catching individual backed by a powerful pedigree. If you're looking to add a high-potential replacement with real-world funct