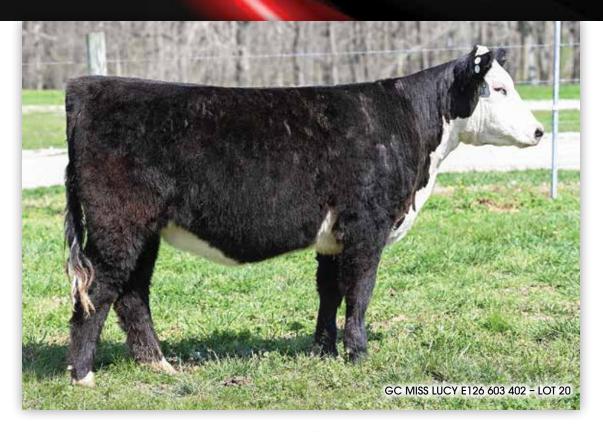

#### GC MISS LUCY E126 603 402

Blk Hereford 75%

5/4/24 | HB031107 |

BR Belle Air 6011

**BR BELLE AIR E126 ET** 

BR Anastasia 3023 ET

DH Domino 915

**DCD 603** 

MCCO Blackbird Anne 31

CED BW WW YW MLK TM CEM CW YG REA MS 15.2 -1.7 25 58.4 4.9 -2.1 0.02 0.27 0.29

• ACT BW **63** • ACT WW **440** 

SIRE

DAM

- This square-hipped, clean-fronted daughter of Belle Air E126 is loaded with quality and long-term value. She combines a sharp look with structural correctness and femininity, making her a standout in the pasture or the replacement pen.
- · Sells Open
- OWNED BY Gardner Cattle