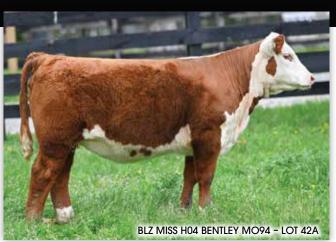

#### **BLZ MISS HO4 BENTLEY M094**

PB Hereford | 9/8/24 | P44604916 | M09

PCR X51 Bentley 454B

**BLZ BENTLEY 157F J043ET** 

NJW 1A 173D Rita 157F

/S Grand Slam 88455 ET

DAM 77 MISS GRAND SLAM 36C HO4 ET

77 Miss All-Star 36A 36C

#### CE BW WW YW MM SC UDDR TEAT CW REA MARB BMI BII CHB 12.5 1.7 73 111 29 1.7 1.40 1.40 103 1.04 0.25 452 551 169

- One of the high-quality young females in this sale. Sired by the resident herd sire J043, who traces back to the influential Rita 157F. This female is square hipped, big bodied, and good fronted—an eye-catching package with the genetics and build to make a long-term impact.
- · Sells Open
- OWNED BY Blazer Farms