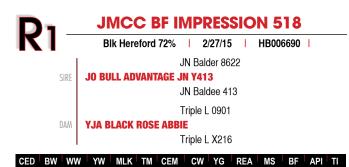

SWEET MIRROR 12E

BIK Hereford 86% | 9/8/17 | HB013213 | 12E

JO Bull Advantage JN Y413

JMCC BF IMPRESSION 518

YJA Black Rose Abbie

NJW 98S Durango 44U

SWEET EARLY MORNING 05A

TS Ginger 32X

CED BW WW YW MLK TM CEM CW YG REA MS BF API TI 8.6 1.3 66 101 21 52.2 3.7 5.2 -0.02 0.48 0.22 -0.01 109 63

- ACT BW 82 ACT WW 553
- High-quality Impression daughter that stems from a tried-and-true pedigree and lineage. She brings the kind of maternal depth, balance, and consistency that never go out of style.
- PE: 12-15-24 4-15-25 to 3C'S/GC J62 OF PRESS ON 799 903
- OWNED BY Double RR Cattle Co.