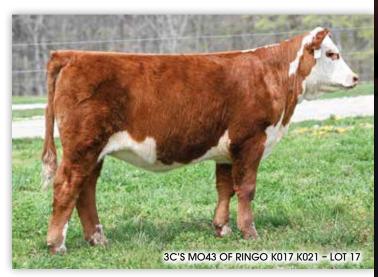

#### **3C'S M043 OF RINGO K017 K021**

Blk Hereford 75% | 9/10/24 | HX002803 | M043

BR Ringo 8017

BR RINGO K072 ET

Mr 6077 Virginia 7023

Deer Valley Growth Fund

M BLZ GF G063 K021

HAF 2504 Maggie G063

CED BW WW YW MLK TM CEM CW YG REA MS BF API TI 13.5 0.3 84 132 30 73.1 6.5 6.8 -0.19 0.78 0.13 -0.04 112 76

- ACT BW **72**
- This deep, soggy-made daughter of our resident herd sire, Ringo, is the kind that gets noticed. She brings impressive center body and rib shape, along with a powerful maternal design. Loaded with maternal genetics and performance.
- · Sells Open
- OWNED BY Triple C Black Herefords