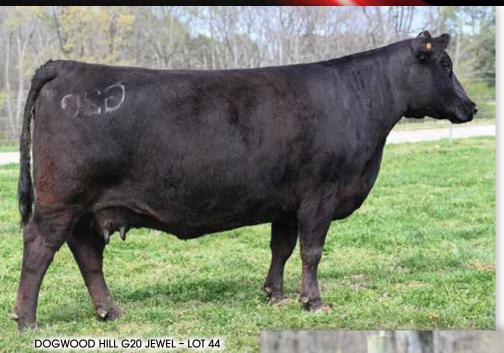

#### **DOGWOOD HILL G20 JEWEL**

Angus | 5/9/19 | 19797240 | G20

SF Choice 51 Lookout 33

JAF SAMPSON

JAF Easy Life

Maples A82 T316 U385

CROOKED BRANCH D48

Maples Elfa U465

CED BW WW YW MILK SC PAP HP CW REA MARB \$M \$B \$C 1 2.4 46 73 28 62

- Highly functional registered Angus cow that has consistently done a top-notch job raising her offspring. Known for her maternal strength and reliable production.
- PE 11-1-24 to 2-15-2025 to Br Belle Air E126 ET Safe in Calf
- OWNED BY Triple C Black Herefords