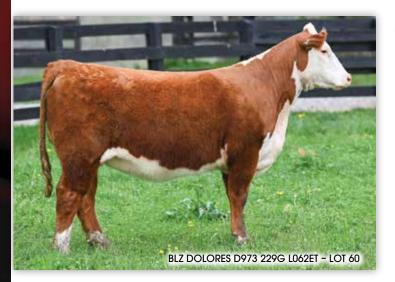

#### **BLZ DOLORES D973 229G L062ET**

PB Hereford | 8/19/23 | P44509091 |

Boyd 31Z Blueprint 6153

**GREEN JCS MAKERS MARK 229G ET** 

JDH AH Mercedes 11E ET

MSU TCF Revolution 4R

**WF MISS DOLORES D973** 

WF Belle B919

CE BW WW YW MM SC UDDR TEAT CW REA MARB BMI BII CHB 23 1.7 1.40 1.50 80 0.84 0.11 460 534 141

- · Direct daughter of Maker's Mark out of our Deloris donor. This long-made female offers tons of style in a well-balanced, eye-catching package. Backed by powerful genetics and built to perform.
- · Al'ed on 11/15/24 to Churchill Equity 3316 ET
- PE: 11/29/24 to 2/28/25 to BR Rare Air 0207. Safe AI
- OWNED BY Blazer Farms