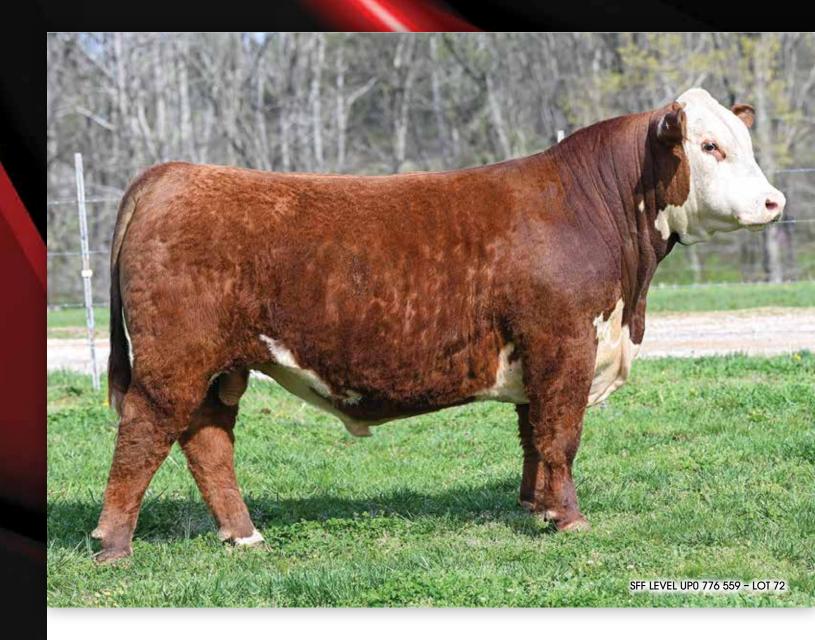

SFF LEVEL UP 776 559

Hereford Bull | 9/22/23 | 44650216 | L033

CHEZ AA Next Level ET

BF LEVELER 776 ET

TH 618 719T Ms Dom 480Y ET

H L1 Domino 3053 ET

JMCC MISS L1 3053 1098Y 559

JC L1 Lady 1098Y 319A

#### CE BW WW YW MM SC UDDR TEAT CW REA MARB BMI BII CHB 0.2 2.8 55 83 23 0.7 1.30 1.40 74 0.71 -0.01 377 441 109

- Big-time herd bull prospect. This big-boned, thick-muscled dude brings tons of added length and eye appeal. The kind that grabs your attention and leaves a lasting impact.
- OWNED BY Triple C Black Herefords