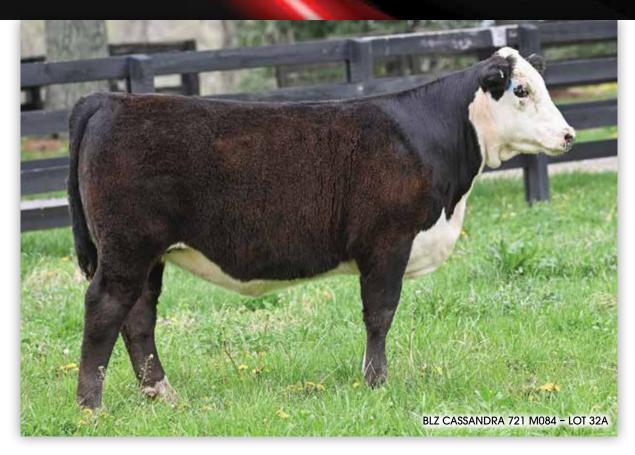

#### **BLZ CASSANDRA 721 M084**

Blk Hereford 76.75% | 8/30/24 | HB032830 |

JMCC Jo BF Apollo Creed 473

**JM TRAILBLAZER 1123 721** 

JN Baldee 1123

BF 424 Regard 34F ET

**BLZ CASSANDRA 34F CN20 H025X** 

MC MissDakota

CED BW WW YW MLK TM CEM CW YG REA MS BF API TI 11.6 0.6 106 28 62.7 5.5 9.3 -0.05 0.51 0.23 -0.02 118 68

- ACT BW 7
- Sells Open
- OWNED BY Blazer Farms