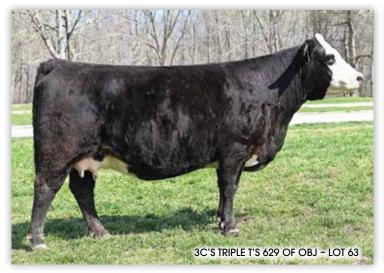

#### **3C'S & TRIPLE T'S 629 OF OBJ**

2/26/16 NR3186 | 629

Burton & RAF Objective 227

R A F OBJECTIVE 227-420

TwinCreek Erica 110

MCPH Mr Boomer 46B 38

MCPH MISS 2038 BTM 38 RB 21

MCPH Miss 33 BTM 12 2038

#### MLK TM CEM CW YG REA 56.7 9.6 22.1 -0.03 0.7 0.45 -0.01 119 71

ACT BW 77
 ACT WW 610

SIRE

· A true sale highlight in our opinion. This super sweet cow is easy on the eyes with a striking design and balanced build. Love her overall makeup-she's the kind you build around. A top-notch cow prospect with loads of future.