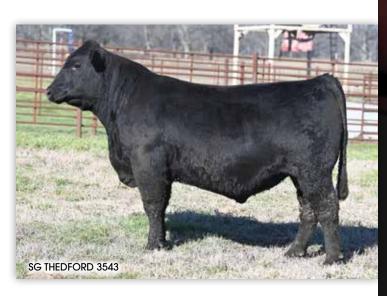

#### **BLZ LADY LOVE 34F H050**

PB Hereford | 8/25/20 | P44193890 | H050

ECR RO Chosen One 424 ET

SIRE BF 424 REGARD 34F ET

BF Schoolgirl 817

GRNDVIEW CMR 156T Vision Y509 ET

DAM WMC Y509 LADY LOVE 95B

GUYBRO F1L1 M326 C15

#### 3 5.1 59 105 34 1.2 1.10 1.10 83 0.72 0.12 352 426 139

- Super stout Regard sired that is a functional Hereford cow in the prime of her production years. She's the kind that goes to work and does a great job raising high-quality calves year after year. Dependable, efficient, and built to last.
- PE: 11-29-24 to 2-28-25 to SH Thedford 3453 Safe PE
- OWNED BY Blazer Farms