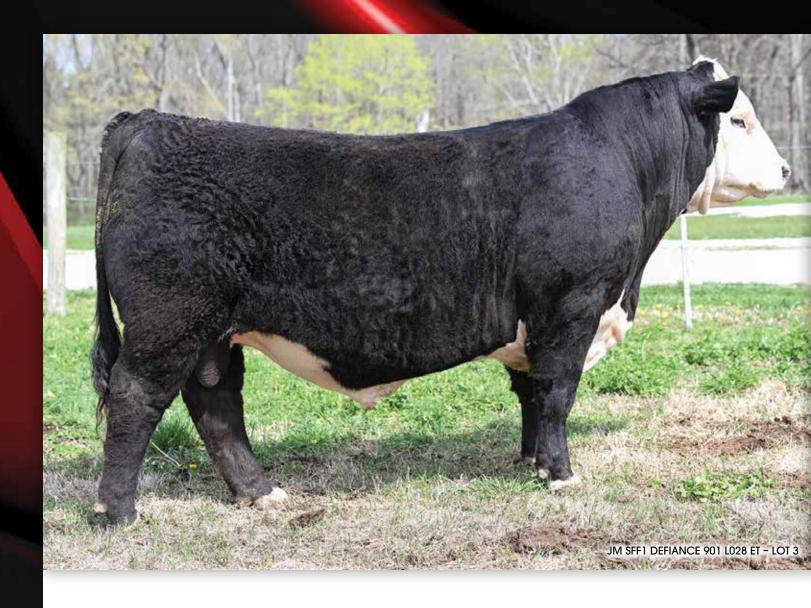

#### JM SFF1 DEFIANCE 901 L028 ET

Blk Hereford 77% Bull | 10/11/23 | HB033062 | L028

C Miles Ahead 9026

SIRE PLC 158 CMA RED KILLER 22-J

RHF Movin JMS Victoria

BR Hutton 6014

BLZ HALLE 6014 C311 901

Guybro L1F1 Tested C311

| CED | BW  | WW | YW  | MLK | TM   | CEM  | CW  | YG   | REA | MS   | BF    | API | TI |
|-----|-----|----|-----|-----|------|------|-----|------|-----|------|-------|-----|----|
| 8.5 | 1.4 | 61 | 105 | 25  | 58.4 | -0.9 | 6.6 | -0.1 | 0.6 | 0.17 | -0.02 | 96  | 61 |

- ACT BW 62 ACT WW 737
- L028 brings the wow factor and is sure to make a big impact wherever he goes. His dam, 901, is no stranger to the Black Hereford breed. Raised in the renowned Blazer Farms program, she was later acquired and successfully shown by JM Cattle Company and Sims Black Herefords.
- L028 is sired by PLC 158 CMA RED KILLER 22-J, a Homozygous Black sire known for power and consistency. This bull has all the right pieces to be a big-time herd bull and a standout in any program.
- Halter Broke
- $\bullet$  Selling 3/4 interest Full Possession Triple C Black Herefords would entertain showing L028 at the seller's expense if new owners so desire.

OWNED BY Triple C Black Herefords & JM Cattle Co.

DAM

3C'S MATILDA'S ANGELS ENVY M008

BIK Hereford 75% | 4/13/24 | HB032030 | M008

R Leader 6964

BOYD 31Z BLUEPRINT 6153

NJW 91H 100W Rita 31Z ET

Lake B Jurassic Park 55C ET