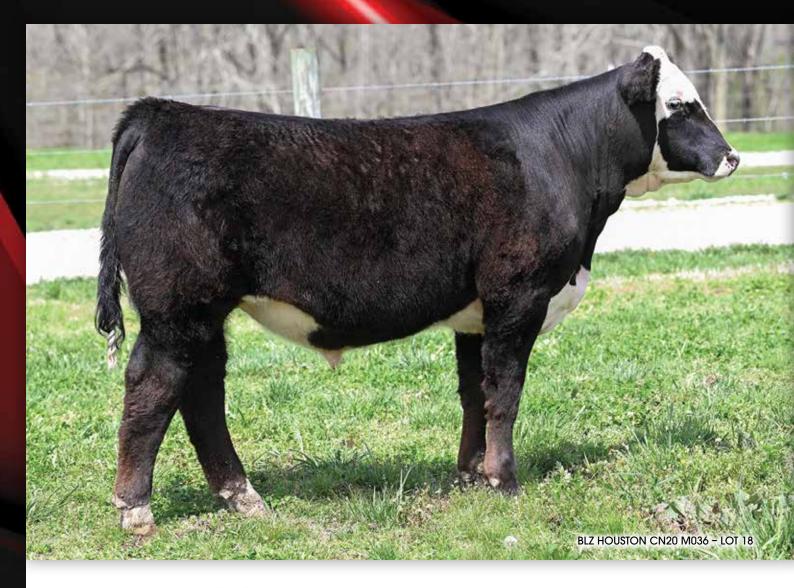

#### **BLZ HOUSTON CN20 M036**

Blk Hereford 75% Bull | 8/8/24 | HB032824 | M03

SHF Daybreak Y02 D287 ET

SIRE SHF HOUSTON D287 H086

SFH Miss 14 20Z D223

S A V Bismarck 5682

DAM MC MISS DAKOTA

CN Dear Ava

CED BW WW YW MLK TM CEM CW YG REA MS BF API TI 14.3 -0.4 85 126 27 70.2 7.1 16.9 -0.13 0.96 0.2 -0.01 118 78

- ACT BW **77** ACT WW **664**
- M036 is stout from the ground up—big footed, smooth jointed, and built with a sharp, eye-catching front end. This homozygous polled herd bull prospect is sired by the popular Al sire, SHF Houston, and brings a powerful combination of muscle, structure, and style. With his look and pedigree, M036 has the potential to be a real breeding piece for those looking to add performance and quality to their program.
- Homozygous Polled
- OWNED BY Blazer Farms