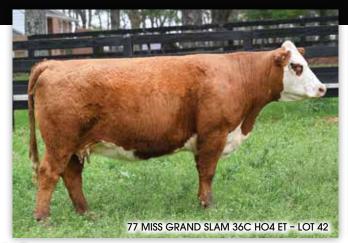

#### 77 MISS GRAND SLAM 36C H04 ET

PB Hereford | 8/20/20 | P44203205 | H04

/S Dynasty 66001 ET

/S GRAND SLAM 88455 ET

/S Lady Victor 5139C ET

SHF All Star 42X A191

777 MISS ALL-STAR 36A 36C

77 The Future S277 509U

#### CE BW WW YW MM SC UDDR TEAT CW REA MARB BMI BII CHB 11 1.4 56 80 34 1.6 1.50 1.40 79 0.82 0.35 364 449 149

- High-quality Grand Slam-sired female with added pigment and calving ease, right in the prime of her life. She combines practical functionality with eye appeal and is built to deliver consistent, low-input production for years to come.
- Al'd 11-15-24 to JDH AH 45C 9365 Entice 76J
- PE: 11-29-24 to 2-28-25 to BLZ Bentley 157F J043. Safe in calf.
- OWNED BY Blazer Farms