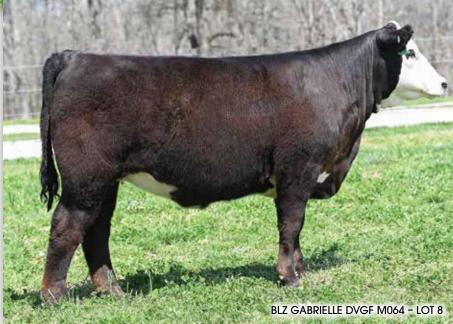

#### BLZ GABRIELLE DVGF M064

F1 | 8/17/24 | NR5164 | M06

Basin Payweight 1682

DEER VALLEY GROWTH FUND

Deer Valley Rita 36113

Golden Oak Outcross 18U

BLZ GABRIELLE 18U 8129 H095 ET

CSF BR Gabrielle 8129 ET

CED BW WW YW MLK TM CEM CW YG REA MS BF API TI 10.2 2.5 108 179 35 90.6 6.9 45 -0.04 1.12 0.32 0.01 127 93

- ACT BW 85
- The good Deer Valley Growth Fund daughters keep coming, and M064 is no
  exception! This impressive individual traces back to a direct daughter of Outcross
  and 8129, bringing generations of proven genetics to the table. If you're looking for
  phenotype combined with a foundation of exceptional genetics, here she is. M064
  offers the ideal blend of performance and pedigree, making her a standout prospect
  for any program.
- · Sells Open
- OWNED BY Blazer Farms