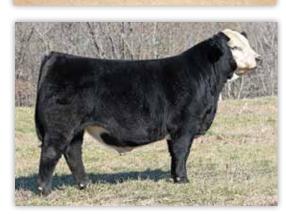

Sincerely, The Smith and Crow Families

Blk Hereford 80% Bull

4/26/21 | HB022421 |

CRR 719 Catapult 109

JM CAT A ROUND A301 8205 ET

JM Cattle Lady A301

JM LC Showtime 1217 611 ET

**JM MS RISING ABOVE 611 563 1826** 

JM Miss Maternal 563

CED BW WW YW MLK TM CEM CW YG REA MS BF 102 26 59.6 4.4 10.3 -0.07 0.44 -0.02 -0.04 94 57 12 0.4 60

ACT BW 63
 ACT WW 832

SIRE

- In both 2022 and 2023, One Night Stand dominated the show road, claiming Champion Percentage Bull honors at all three major national shows: the American Royal, Cattlemen's Congress, and NAILE. He also added another big title to his resume, being named Champion Percentage Bull at the 2023 Black Hereford Junior Nationals.
- His 3/4 brother, Last Man Standing, was the high-selling bull in our Inaugural Production Sale, bringing a total valuation of \$40,000.
- If you're looking to add real value and name recognition to your program—while boosting quality—this is your opportunity. Bulls like One Night Stand don't come around often. Take your program to the next level.
- Selling 1/2 interest 100% Possession