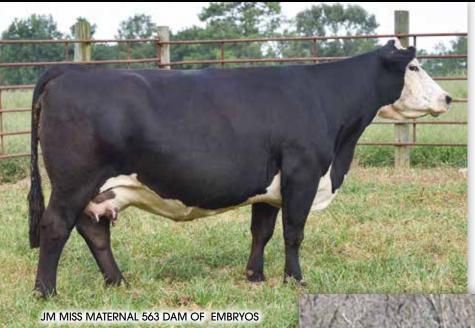

## JM MISS MATERNAL 563 X CAKT BLK THUNDER 2354

4 IVF Embryos Guaranteeing 1 Pregnancy

KT BLK Nebraska

**CAKT BLK THUNDER 2354** 

KT Miss Blk Bahama 1900

CMR GVP Mr Maternal 156T

**JM MISS MATERNAL 563** 

S/A Erica H155

#### CED BW WW YW MLK TM CEM CW YG REA MS BF API TI

- 4 IVF Embryos Guaranteeing I Pregnancy
- Maternal Sibs to Lot I

DAM

• Guarantee I 60-day Pregnancy if put in by a certified embryologist. Embryos Located at Transova, GA

#### JM MISS MATERNAL 563 X JM BLZ PRESS ON 5152 799

4 IVF Embryos Guaranteeing 1 Pregnancy

JMCC BF Impression 518

SIRE **JM BLZ PRESS ON 5152 799** 

JMCC BF Lady 5152

CMR GVP Mr Maternal 156T

JM MISS MATERNAL 563