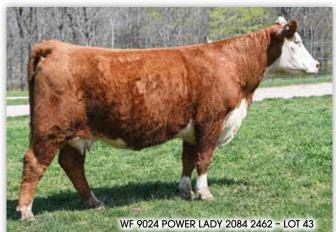

#### WF 9024 POWER LADY 2084 2462

PB Hereford | 10/2/22 | 44448086 | 2462

Boyd 31Z Blueprint 6153

**BOYD POWER SURGE 9024** 

TH 329 358C Lana 76E

NJW 73S W18 Hometown 10Y ET

AM WF 10Y LAST CHANCE T137 2084ET

GO Ms PJ Excel T137

#### CE BW WW YW MM SC UDDR TEAT CW REA MARB BMI BII CHB 5.7 3.7 67 107 35 1.2 1.40 1.40 86 0.61 -0.07 457 532 123

- Sound and functional Power Surge daughter in the prime of her life. She's built right
  with big-time potential—offering the kind of structure, performance, and longevity that
  set a female apart in any program.
- Al'd 3-13-25 to Churchill W4 Sherman 2157K (sexed heifer semen). Safe in calf.
- OWNED BY Gardner Cattle