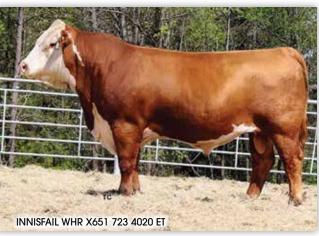

## R8 INNISFAIL WHR X651/723 4020 ET Hereford | 9/16/14 | 43541951 | EF BEEF Foremost U208 EF BEEF TFL U208 TESTED X651 ET EF BEEF P606 Mabel R415 EF F745 Frank P230 INNISFAIL P230 T723 INNISFAIL P230 T723

CE BW WW YW MM SC UDDR TEAT CW REA MARB BMI BII CHB
7.3 1.9 78 111 21 0.9 1.50 1.40 72 0.37 0.78 500 644 176