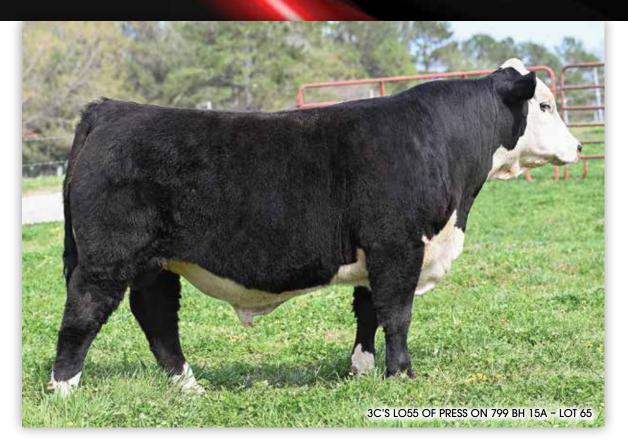

#### **3C'S L055 OF PRESS ON 799 BH 15A**

PB Blk Hereford 87.75% Bull | 12/28/23 | HB029943 | L055

JMCC BF Impression 518

**JM BLZ PRESS ON 5152 799** SIRE

JMCC BF Lady 5152

KT Small Town Kid 5051

DAM **RHF MS BRICKHOUSE 15A P** 

KT Miss Brickhouse 1706

BW WW YW MLK TM CEM CW YG REA 57.5 5.2 10.6 0.02 0.43 0.15 -0.01 112 62

- ACT BW 76
   ACT WW 706
- What a way to kick off this excellent selection of bulls. This impressive Press On son brings the power, structure, and look that every progressive producer needs to increase the bottom line of their calf crop. A herd sire prospect with serious value.
- OWNED BY Triple C Black Herefords