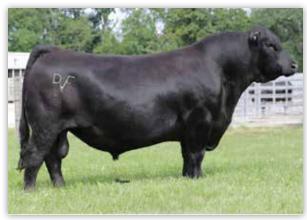

Sincerely, The Smith and Crow Families

Blk Hereford 80% Bull

4/26/21 | HB022421 |

CRR 719 Catapult 109

JM CAT A ROUND A301 8205 ET

JM Cattle Lady A301

JM LC Showtime 1217 611 ET

**JM MS RISING ABOVE 611 563 1826** 

JM Miss Maternal 563

CED BW WW YW MLK TM CEM CW YG REA MS BF 102 26 59.6 4.4 10.3 -0.07 0.44 -0.02 -0.04 94 57 12 0.4 60

ACT BW 63
 ACT WW 832

SIRE

- In both 2022 and 2023, One Night Stand dominated the show road, claiming Champion Percentage Bull honors at all three major national shows: the American Royal, Cattlemen's Congress, and NAILE. He also added another big title to his resume, being named Champion Percentage Bull at the 2023 Black Hereford Junior Nationals.
- His 3/4 brother, Last Man Standing, was the high-selling bull in our Inaugural Production Sale, bringing a total valuation of \$40,000.
- If you're looking to add real value and name recognition to your program—while boosting quality—this is your opportunity. Bulls like One Night Stand don't come around often. Take your program to the next level.
- Selling 1/2 interest 100% Possession