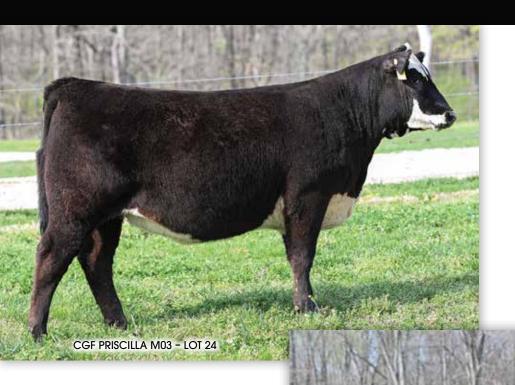

#### **CGF PRISCILLA M03**

1 | 3/19/24 | NR5304 | MG

NJW 135U 10Y Hometown 63A ET

**JM HOMETOWN 63A 575 H038** 

JM Cattle Miss X337 1591 575

S A V Bismarck 5682

DAM WL PRISCILA 167

WL Priscilla1815

CED BW WW YW MLK TM CEM CW YG REA MS BF API TI 12.8 -1.1 78 112 31 70.7 6.7 13.1 0.03 0.53 0.42 0.01 138 79

- ACT BW **73**
- We love the length of body and overall capacity this female brings to the table.
   She's an H038 daughter backed by maternal excellence, with her dam sired by the ever-popular SAV Bismarck. This female combines eye appeal, volume, and proven genetics—making her a valuable addition to any program focused on maternal strength and long-term production.
- Sells Open
- OWNED BY Gabel Farms