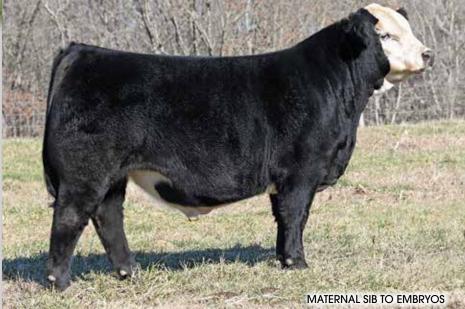

Sincerely, The Smith and Crow Families

Blk Hereford 80% Bull

4/26/21 | HB022421 |

CRR 719 Catapult 109

JM CAT A ROUND A301 8205 ET

JM Cattle Lady A301

JM LC Showtime 1217 611 ET

**JM MS RISING ABOVE 611 563 1826** 

JM Miss Maternal 563

CED BW WW YW MLK TM CEM CW YG REA MS BF 102 26 59.6 4.4 10.3 -0.07 0.44 -0.02 -0.04 94 57 12 0.4 60

ACT BW 63
 ACT WW 832

SIRE

- In both 2022 and 2023, One Night Stand dominated the show road, claiming Champion Percentage Bull honors at all three major national shows: the American Royal, Cattlemen's Congress, and NAILE. He also added another big title to his resume, being named Champion Percentage Bull at the 2023 Black Hereford Junior Nationals.
- His 3/4 brother, Last Man Standing, was the high-selling bull in our Inaugural Production Sale, bringing a total valuation of \$40,000.
- If you're looking to add real value and name recognition to your program—while boosting quality—this is your opportunity. Bulls like One Night Stand don't come around often. Take your program to the next level.
- Selling 1/2 interest 100% Possession