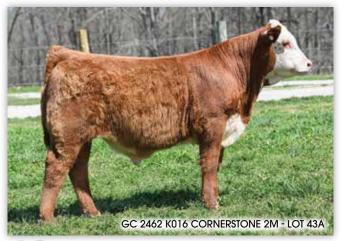

#### GC 2462 K016 CORNERSTONE 2M

PB Hereford Bull | 11/4/24 | 44607382 | 2M

H B Distinct

**HUTH CLC WF DELUXE K016** 

HUTH F035 Mandy H029

Boyd Power Surge 9024

WF 9024 POWER LADY 2084 2462

WF 10Y Last Change T137 2084ET

#### CE BW WW YW MM SC UDDR TEAT CW REA MARB BMI BII CHB 8.9 2.4 81 132 41 2 1.40 1.40 110 1.16 0.06 504 597 172

- What an interesting creature—this bull calf has the "wow" factor. The picture says it all: long-bodied, attractively made, and dark red with loads of pigment. He's the kind that grabs your attention and keeps it. Study the EPD profile on this bull—he backs up the look with real data and herd bull potential.
- OWNED BY Gardner Cattle