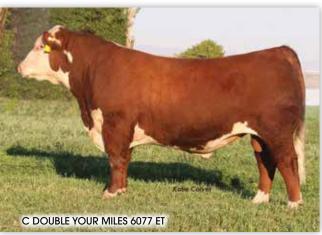

CE BW WW YW MM SC UDDR TEAT CW REA MARB BMI BII CHB 14 -0.7 71 112 29 1.6 1.30 1.30 108 0.78 0.43 441 551 190

C DOUBLE YOUR MILES 6077 ET

Hereford | 1/8/16 | 43672888 |

CRR 719 Catapult 109

CCR 5280

CCR 435 Kelly 178

NJW 98S R117 Ribeye 88X ET

DAM C 88X NOTICE ME 1311 ET

C Notice Me-E

CE BW WW YW MM SC UDDR TEAT CW REA MARB BMI BII CHB
1.0 3.6 57 79 24 0.2 1.30 1.40 73 0.55 -0.07 383 446 102