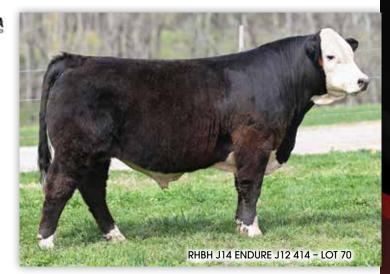

#### RHBH J14 ENDURE J12 414

Blk Hereford 76.8% Bull 3/26/24

NJW 79Z Z311 Endure 173D ET

HB031853

**RHBH 066 ENDURE J12** 

RHBH066

BF JM Outcrossed 1802 ET

**RHBH J14 OUTCROSSED LADY** 

RHBH14

CED BW WW YW MLK TM CEM CW YG REA MS BF 9.9 -0.6 64 102 25 58.4 3.9 25.2 -0.05 0.78 0.34 -0.01 122 68

ACT BW 77
 ACT WW 744

DAM

- · Grab ahold of this stout-made, wide-based Endure grandson—he's the kind that will add carcass merit and phenotype to your next calf crop. A high-quality bull with real-world value and style.
- OWNED BY Triple C Black Herefords