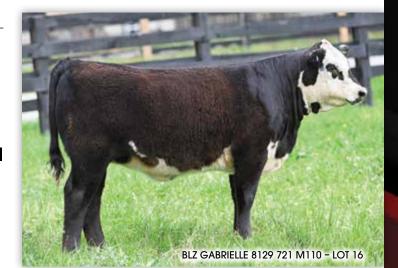

#### **BLZ GABRIELLE 8129 721 M110**

PB Blk Hereford 89.25% | 9/30/24 |

HB034371 | N

JMCC Jo BF Apollo Creed 473

JM TRAILBLAZER 1123 721

JN Baldee 1123

**GOLDEN Oak Outcross 18U** 

BLZ 18U 8129 J004ET

CSF BR Gabrielle 8129 ET

#### CED BW WW YW MLK TM CEM CW YG REA MS BF API TI 9.9 0.8 75 110 26 64.2 4.3 6.1 -0.16 0.66 0.09 -0.04 105 67

- ACT BW **64**
- Here's a really nice, complete-made daughter of Trailblazer that checks all the boxes. She's backed by a high-quality calf-raiser, J004, who is a direct descendant of the legendary Outcross 18U. This female offers a balanced look with structural integrity and maternal power. With genetics built for both performance and longevity, this is a high-quality female that will go to work in any program.
- · Sells Open
- OWNED BY Blazer Farms