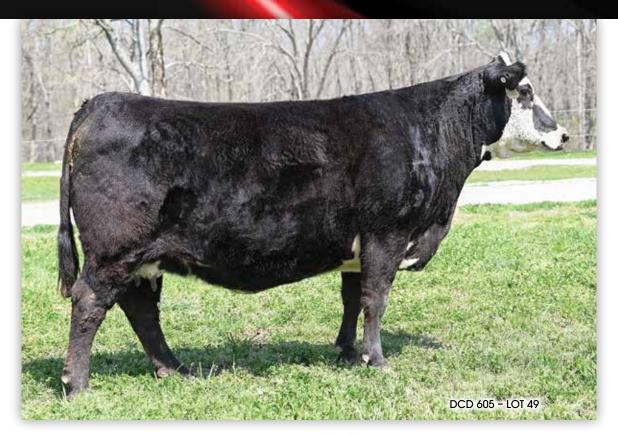

#### **DCD 605**

F1 | 1/23/16 | NR3147 | 609

CL 1 Domino 0141 1ET **DH DOMINO 255Z** 

DH Dominette 7116

S A V Iron Mountain 8066

**GR ELIZABETH 138** 

GR Elizabeth 522

#### CED BW WW YW MLK TM CEM CW YG REA MS BF API TI 4.8 1.6 76 120 24 64.8 2 19.4 0.03 0.39 0.29 -0.02 105 70

- ΔCT RW 81
- Big-time female—one to appraise in person. She's truly impressive with a wide base, loads of width, and incredible dimension. The kind that demands attention and brings real value to any program.
- · Al'd 3-13-25 to Huth CLC WF Deluxe K016. Safe in calf.
- OWNED BY Gardner Cattle