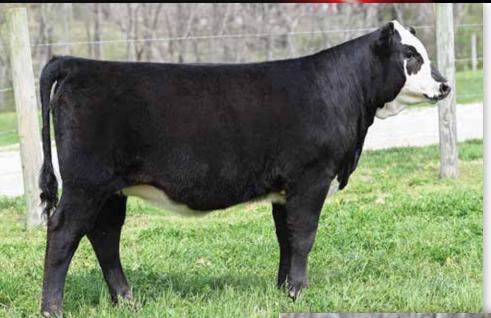

3C'S M055 OF 9026 J011 K108 - LOT 12

3C'S M055 OF 9026 J011 K108

**Blk Hereford 69%** 

10/15/24 | HB033053 |

JM Cat A Round A301 8205 ET

**JM FULL COURT PRESS 9026 J011** 

JM Miss Impression 929A 9026

BF Growth Fund 9317

**JM MS ROCKIN FUND H099 K108** 

JM Ms Rockin 4001 585 H099

CED BW WW YW YG REA MS 10.5 0.3 77 121 28 65.9 3.3 19.2 -0.03 0.59 0.25 -0.02 116 73

ACT BW 77

SIRE

- M055 is a long-bodied, angular female with a striking profile and loads of brood cow potential. Sired by Full Court Press, she is loaded with high-powered maternal genetics, giving her the kind of foundation to become a standout replacement or future donor. If you're looking to add length, femininity, and cow sense to your herd, M055 deserves a close look.
- · Sells Open
- **OWNED BY Triple C Black Herefords**