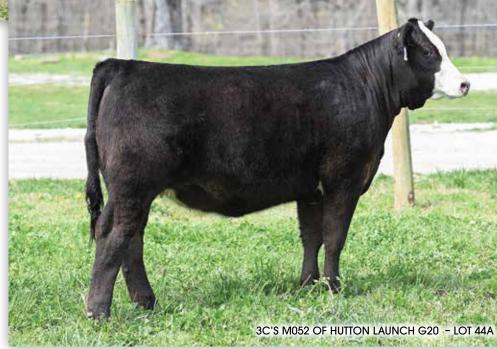

**44**<sub>A</sub>

#### **3C'S M052 OF HUTTON LAUNCH G20**

10/12/24 | NR5177 |

BR Hutton 6014

JM HUTTON LAUNCH 669 9116

JMCC Miss Launch 951 669

JAF Sampson

DOGWOOD HILL G20 JEWEL

Crooked Branch D48

CED BW WW YW MLK TM CEM CW YG REA MS BF API TI 13.5 -0.2 64 104 28 60.5 5 3.7 -0.17 0.9 0.39 -0.01 116 71

- Love this F1 female a big deal. With her big body, stout build, and impressive
  presence, she brings tons of value to the table. This is the kind of female that will
  make a significant impact in any herd.
- Sells Open

DAM

• OWNED BY Triple C Black Herefords