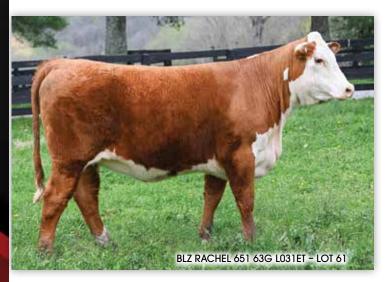

#### BLZ RACHEL 651 63G L031ET

PB Hereford

8/3/23 | P44508976 | L031

R Landmark 4386

77 POTENCY 8F 63G

77 Miss All Star 18C 7A 8F

GV VMR X161 Times Up A152

**BF RACHEL 651** 

MSU Rachael 31Z

CE BW WW YW MM SC UDDR TEAT CW REA MARB BMI BII CHB 32 1.1 1.30 1.40 68 0.29 0.07 393 468 108

- L031 is sired by Potency and backed by high maternal genetics. Take note of the impressive depth of rib and overall length this female possesses—she's built for productivity and longevity.
- Al'ed on 11/15/24 to Churchill Equity 3316 ET
- PE: 11/29/24 to 2/28/25 to BR Rare Air 0207. Safe PE
- OWNED BY Blazer Farms