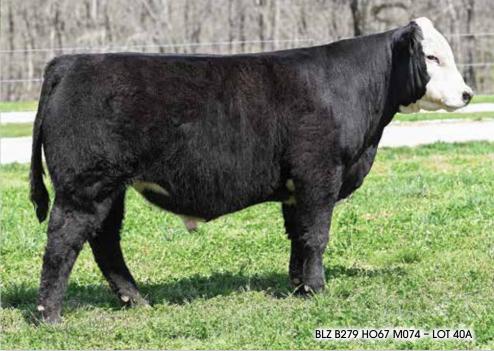

#### **BLZ B279 H067 M074**

Blk Hereford 84.575% Bull | 8/20/24 | HB032828 |

NJW 73S M326 Trust 100W ET

KCF BENNETT TRUST B279 ET

KCF Miss Revolution X374

JMCC Lightning X337 102A 651

**BLZ CONNIE 651 C15 H067** 

BLZ CUNNIE 651 C15 H067 GUYBRO F1L1 M326 C15

BW WW YW MIK TM CEM CW YG REA MS BE API

3.4 -0.5 77 113 23 62.8 3 23.4 -0.12 0.91 0.18 -0.02 117 72

• ACT BW **86** • ACT WW **750** 

SIRE

DAM

- Big-muscled son of Bennett Trust B279 with the look and power to make a bigtime impact in the coming years. He combines performance, presence, and proven genetics—built to leave his mark on any progressive program.
- Homozygous Polled
- OWNED BY Blazer Farms