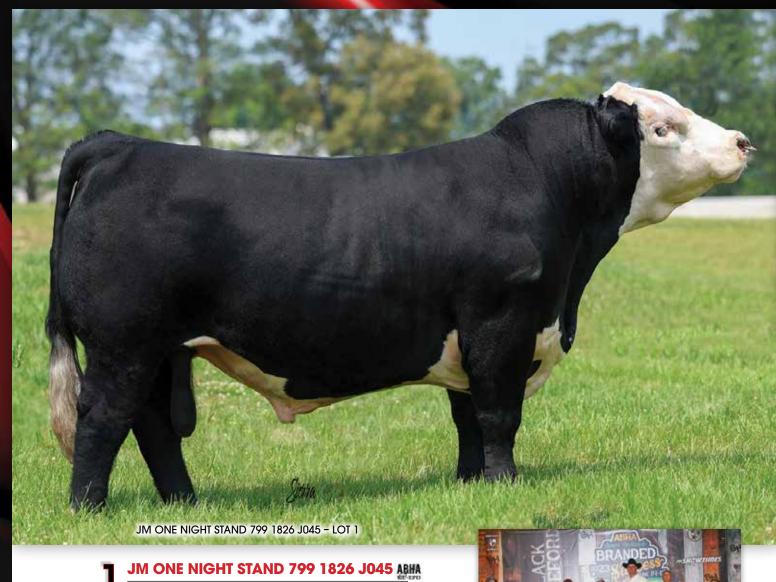

Sincerely, The Smith and Crow Families

Blk Hereford 80% Bull

4/26/21 | HB022421 |

CRR 719 Catapult 109

JM CAT A ROUND A301 8205 ET

JM Cattle Lady A301

JM LC Showtime 1217 611 ET

**JM MS RISING ABOVE 611 563 1826** 

JM Miss Maternal 563

CED BW WW YW MLK TM CEM CW YG REA MS BF 102 26 59.6 4.4 10.3 -0.07 0.44 -0.02 -0.04 94 57 12 0.4 60

ACT BW 63
 ACT WW 832

SIRE

- In both 2022 and 2023, One Night Stand dominated the show road, claiming Champion Percentage Bull honors at all three major national shows: the American Royal, Cattlemen's Congress, and NAILE. He also added another big title to his resume, being named Champion Percentage Bull at the 2023 Black Hereford Junior Nationals.
- His 3/4 brother, Last Man Standing, was the high-selling bull in our Inaugural Production Sale, bringing a total valuation of \$40,000.
- If you're looking to add real value and name recognition to your program—while boosting quality—this is your opportunity. Bulls like One Night Stand don't come around often. Take your program to the next level.
- Selling 1/2 interest 100% Possession

OWNED BY Triple C Black Herefords

SFF1 3C'S LAST MAN STANDING 563 -3/4 BROTHER TO ONE NIGHT STAND

CAKT BLK THUNDER 2354 SIRE OF LOT 2A

JM BLZ PRESS ON 5152 799 SIRE OF LOT 2B