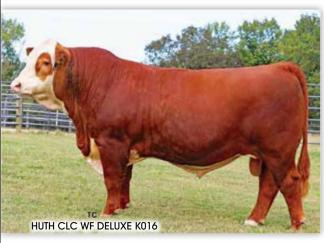

#### GC 2462 K016 CORNERSTONE 2M

PB Hereford Bull | 11/4/24 | 44607382 | 2M

H B Distinct

**HUTH CLC WF DELUXE K016** 

HUTH F035 Mandy H029

Boyd Power Surge 9024

WF 9024 POWER LADY 2084 2462

WF 10Y Last Change T137 2084ET

#### CE BW WW YW MM SC UDDR TEAT CW REA MARB BMI BII CHB 8.9 2.4 81 132 41 2 1.40 1.40 110 1.16 0.06 504 597 172

- What an interesting creature—this bull calf has the "wow" factor. The picture says it all: long-bodied, attractively made, and dark red with loads of pigment. He's the kind that grabs your attention and keeps it. Study the EPD profile on this bull—he backs up the look with real data and herd bull potential.
- OWNED BY Gardner Cattle

## R7 HUTH CLC WF DELUXE K016 Hereford | 2/24/22 | 44370488 |

NJW 160B 028X Historic 81E ET

H B DISTINCT

M DS Miss Spice 8082

/S Mandate 66589 ET

HUTH F035 MANDY H029

CE BW WW YW MM SC UDDR TEAT CW REA MARB BMI BII CHB 11.4 0.0 83 134 42 1.8 1.70 1.80 120 1.26 0.20 550 658 189