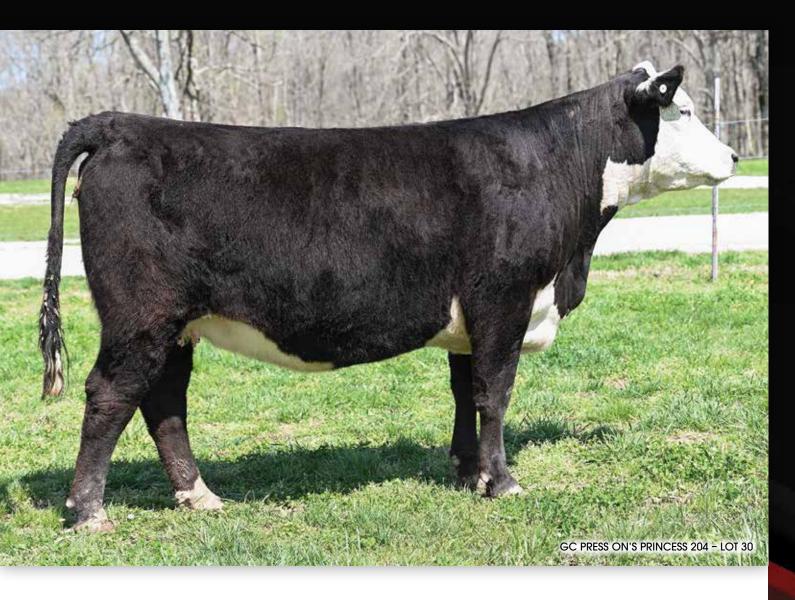

TECHNICAL SUPPORT: 682.816.4900

TechSupport@LiveAuctions.tv

30 GC PRESS ON'S PRINCESS 204

Blk Hereford 65.5% | 10/28/22 | HB025094 | 204

JMCC BF Impression 518

IN BLZ PRESS ON 5152 799

JMCC BF Lady5152

DH Domino 255Z

**DCD 605** 

GR Elizabeth 138

| CED | BW   | ww | YW | MLK | TM   | CEM | CW   | YG   | REA  | MS   | BF   | API | П  |
|-----|------|----|----|-----|------|-----|------|------|------|------|------|-----|----|
| 8.2 | -1.3 | 55 | 93 | 24  | 52.7 | 4.1 | 15.9 | 0.13 | 0.23 | 0.03 | 0.01 | 92  | 55 |

ACT BW 64
 ACT WW 473

DAM

- This is a really nice Press On daughter that's built like a producing machine. You
  must admire her for her overall balance, structural integrity, and strong maternal
  look. She's the kind that's ready to go to work.
- Homozygous Black
- Homozygous Polled
- Al'd 3-13-25 to C Miles McKee 2103 ET
- OWNED BY Gardner Cattle