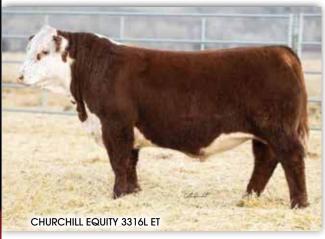

## CHURCHILL EQUITY 3316L ET Hereford | 2/2/23 | 44504283 | JW X651 Tested 1857 ET JW 1857 MERIT 21134 JW 33Z Victoria 19027 NJW 76S 27A Long Range 203E ET CHURCHILL LADY 023H ET JDH AH Mercedes 11E ET

CE BW WW YW MM SC UDDR TEAT CW REA MARB BMI BII CHB 14 -0.7 71 112 29 1.6 1.30 1.30 108 0.78 0.43 441 551 190

C DOUBLE YOUR MILES 6077 ET

Hereford | 1/8/16 | 43672888 |

CRR 719 Catapult 109

CCR 5280

CCR 435 Kelly 178