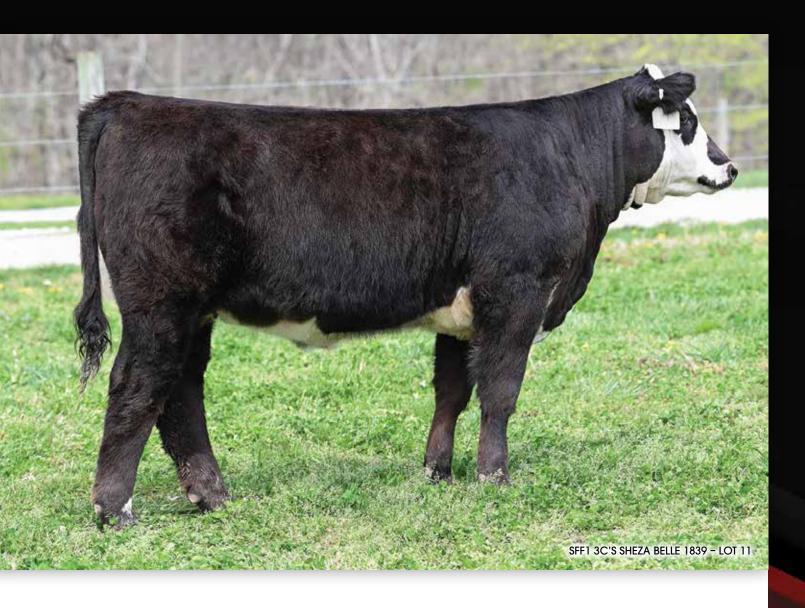

#### SFF1 3C'S SHEZA BELLE 1839 PB Blk Hereford 93.125% | 9/3/24 | HB034144 | M036

BR Belle Air 6011

**BR BELLE AIR E126 ET** 

BR Anastasia 3023 ET

JMCC JO BF Apollo Creed 473

**JM MISS REVOLUTION CREED 1839** 

JM Ms Advantage Y413 228 627

| CED  | BW   | WW | YW | MLK | TM   | CEM | CW  | YG    | REA  | MS   | BF   | API | TI |
|------|------|----|----|-----|------|-----|-----|-------|------|------|------|-----|----|
| 12.2 | -0.7 | 64 | 85 | 28  | 60.3 | 3.5 | 3.2 | -0.01 | 0.57 | 0.26 | 0.02 | 112 | 66 |

• ACT BW 68

SIRE

- We love the overall balance and consistency this female brings to the table. M036 is long-hipped, big-boned, and built with the kind of power and structure that turns heads. Sired by our resident herd sire, Belle Aire E126, she combines natural dimension with a feminine design and proven genetics. This one is bred to make a high-powered female with the kind of presence and production value that stands the test of time. Whether you're building a top-tier cow herd or chasing banners, she's got the tools to get it done Purebred female.
- Sells Open
- OWNED BYY Triple C Black Herefords