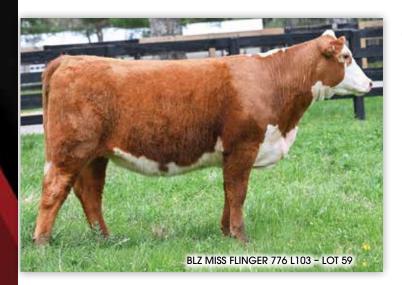

#### **BLZ MISS FLINGER 776 L103**

PB Hereford 10/3/23 | P44508276 | L103

CHEZ AA Next Level ET

**BF LEVELER 776 ET** 

TH 618 719T Ms Dom 480Y ET

BF 109 Flinger 4158 ET

JM MISS FLINGER 521 709 DAM

JM Cattle Miss X337 410S 521

| CE   | BW  | ww | YW | MM | SC  | UDDR | TEAT | CW | REA  | MARB | BMI | BII | СНВ |
|------|-----|----|----|----|-----|------|------|----|------|------|-----|-----|-----|
| -3.0 | 3.8 | 45 | 68 | 20 | 0.4 | 1.40 | 1.40 | 68 | 0.72 | 0.00 | 379 | 433 | 100 |

- Impressive Flinger daughter in the prime of her life. She combines power, femininity, and longevity—ready to be a productive cornerstone in any herd.
- Al'ed on 11/15/24 to Churchill Equity 3316 ET
- PE: 11/29/24 to 2/28/25 to BR Rare Air 0207. Safe PE
- OWNED BY Blazer Farms