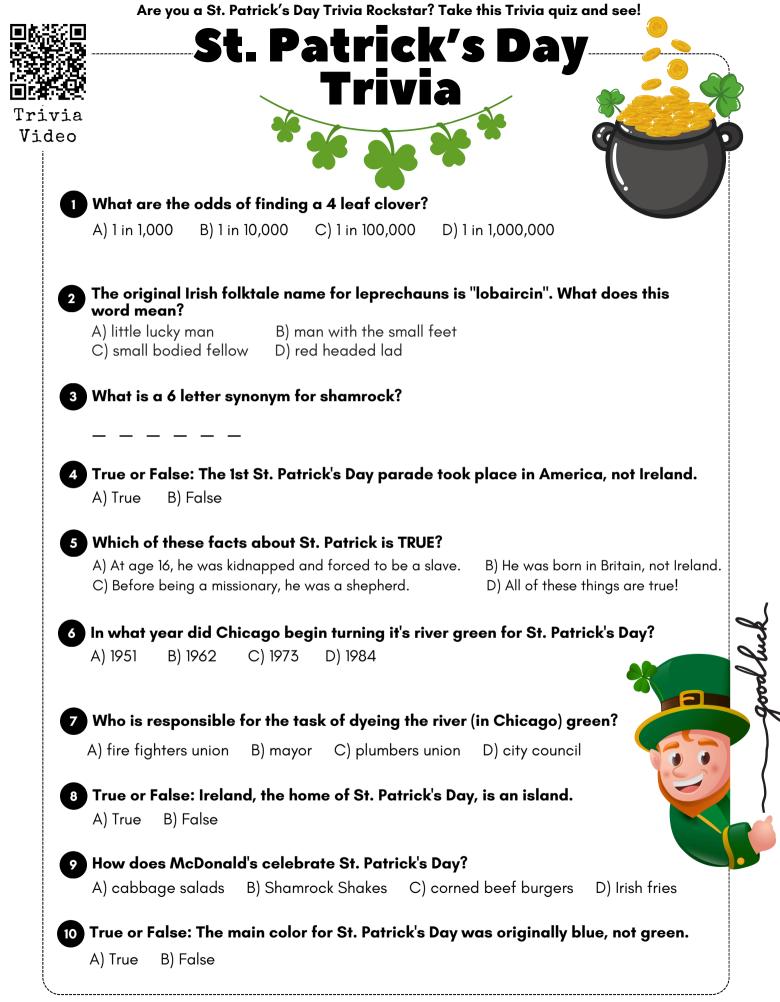

# <u>ANSWER KEY</u>

- 1. B) 1 in 10,000
- 2. C) small bodied fellow
- 3. CLOVER
- 4. True
- 5. D) All of the above
- 6. B) 1962
- 7. C) Plumbers Union
- 8. True
- 9. B) Shamrock Shakes
- 10. True

Thanks for playing! Check out more Brain Breaks on YouTube!