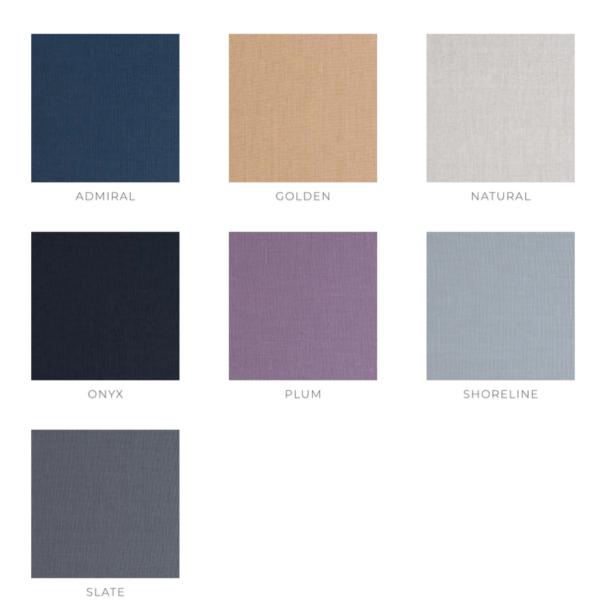

### Linen

The layered weaves of the linen highlight the craftsmanship and beauty of your albums. Fine Linen (+\$50) has a large weave with a pronounced texture. Select Linen has a delicate weave with a parallel texture. Japanese Silk has a soft. sleek texture that is natural to the smooth fibrils of silk.