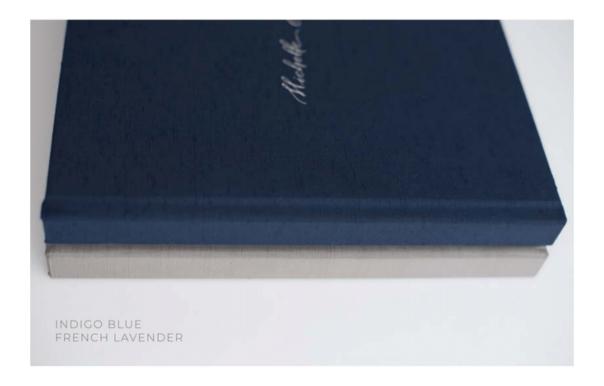

halide and other materials, just like in a darkroom.

## Leather

We use 100% natural, Italian leathers that are selected for their exceptional texture, strength, and durability. The Distressed leathers enamor with their aged beauty. Colored leathers are both smooth and luxurious.

### Linen

The layered weaves of the linen highlight the craftsmanship and beauty of your albums. Fine Linen (+\$50) has a large weave with a pronounced texture. Select Linen has a delicate weave with a parallel texture. Japanese Silk has a soft. sleek texture that is natural to the smooth fibrils of silk.

# Natural Leather



# Natural Leather







## Distressed Leather





## Select Linen



## Select Linen







BALLERINA



SAILBOAT



LILAC





# Japanese Silk







INDIGO BLUE



SAGE



SANDSTONE





# Fine Linen (+\$50)





# Album Pricing

All albums come with 20 speads (40 pages). Additional spreads can be added after first album draft.

#### 4x4 - Mini

Select Linen or Japanese Silk - \$350 Fine Linen - \$400 Natural or distressed Leather - \$425

## 10x10\*

Select Linen or Japanese Silk - \$475 Fine Linen - \$525 Natural or Distressed Leather - \$600

#### 8x8

Select Linen or Japanese Silk - \$425 Fine Linen - \$475 Natural or Distressed Leather - \$500

#### 12x12

Select Linen or Japanese Silk - \$525 Fine Linen - \$575 Natural or Distressed Leather - \$650