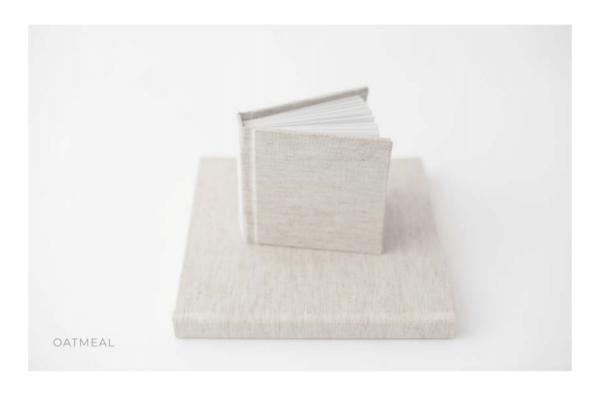

# Fine Linen (+\$50)

### Linen

The layered weaves of the linen highlight the craftsmanship and beauty of your albums. Fine Linen (+\$50) has a large weave with a pronounced texture. Select Linen has a delicate weave with a parallel texture. Japanese Silk has a soft. sleek texture that is natural to the smooth fibrils of silk.