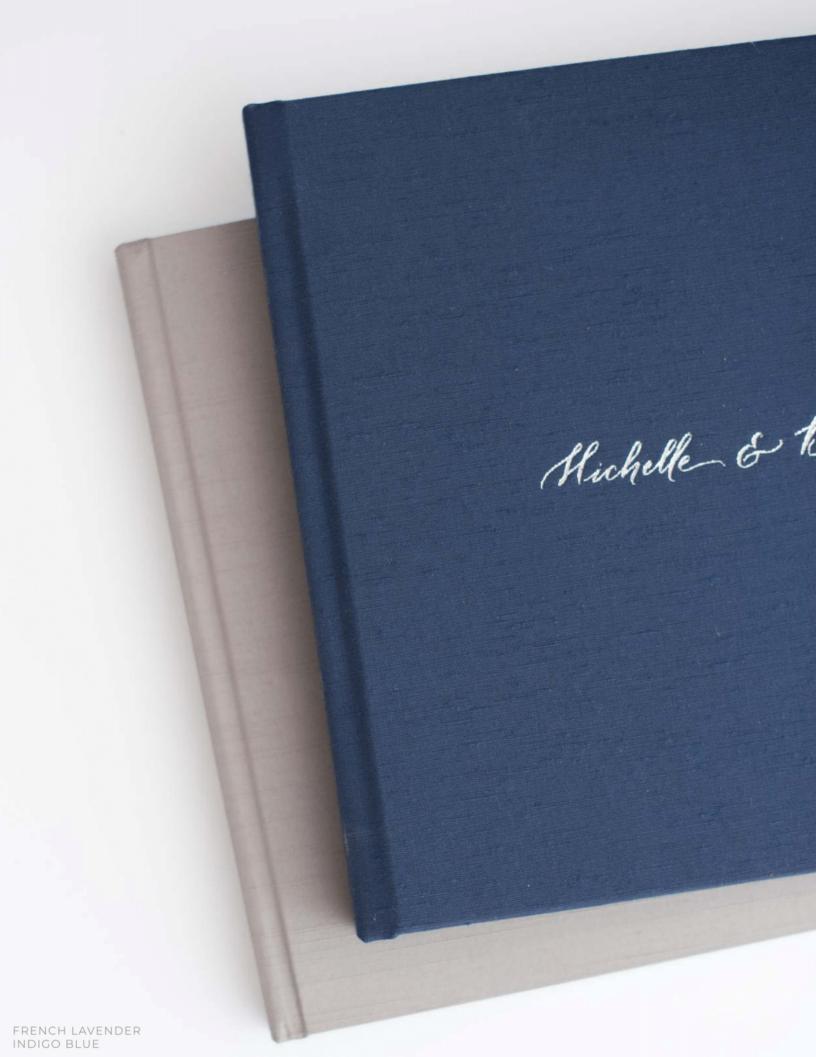

### Linen

The layered weaves of the linen highlight the craftsmanship and beauty of your albums. Fine Linen (+\$50) has a large weave with a pronounced texture. Select Linen has a delicate weave with a parallel texture. Japanese Silk has a soft. sleek texture that is natural to the smooth fibrils of silk.

## Select Linen

## Select Linen

BALLERINA

SAILBOAT

LILAC