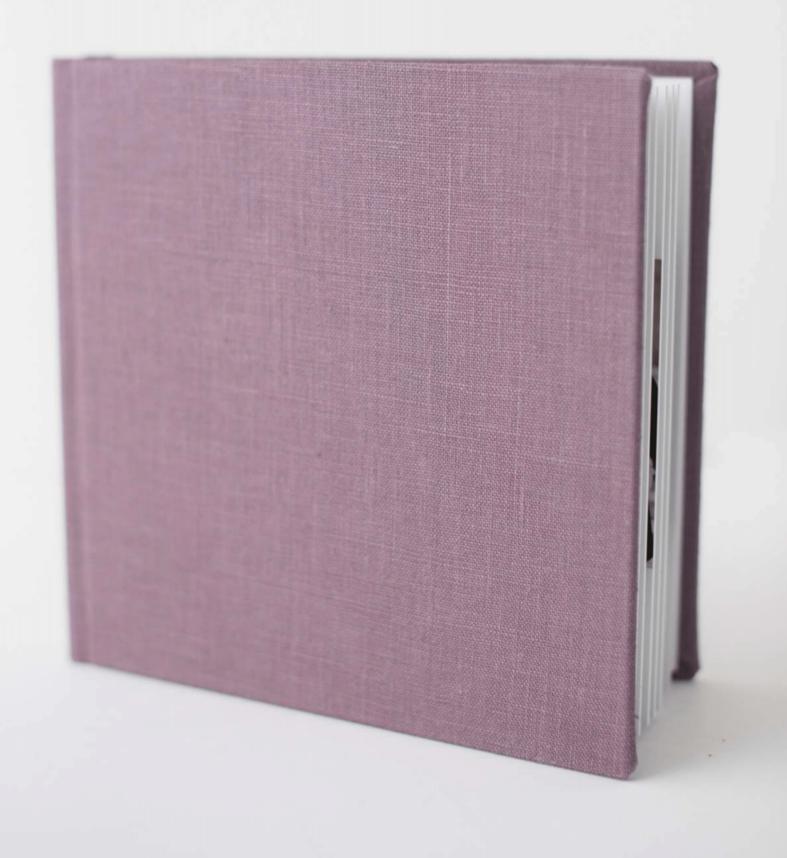

### Linen

The layered weaves of the linen highlight the craftsmanship and beauty of your albums. Fine Linen (+\$50) has a large weave with a pronounced texture. Select Linen has a delicate weave with a parallel texture. Japanese Silk has a soft. sleek texture that is natural to the smooth fibrils of silk.