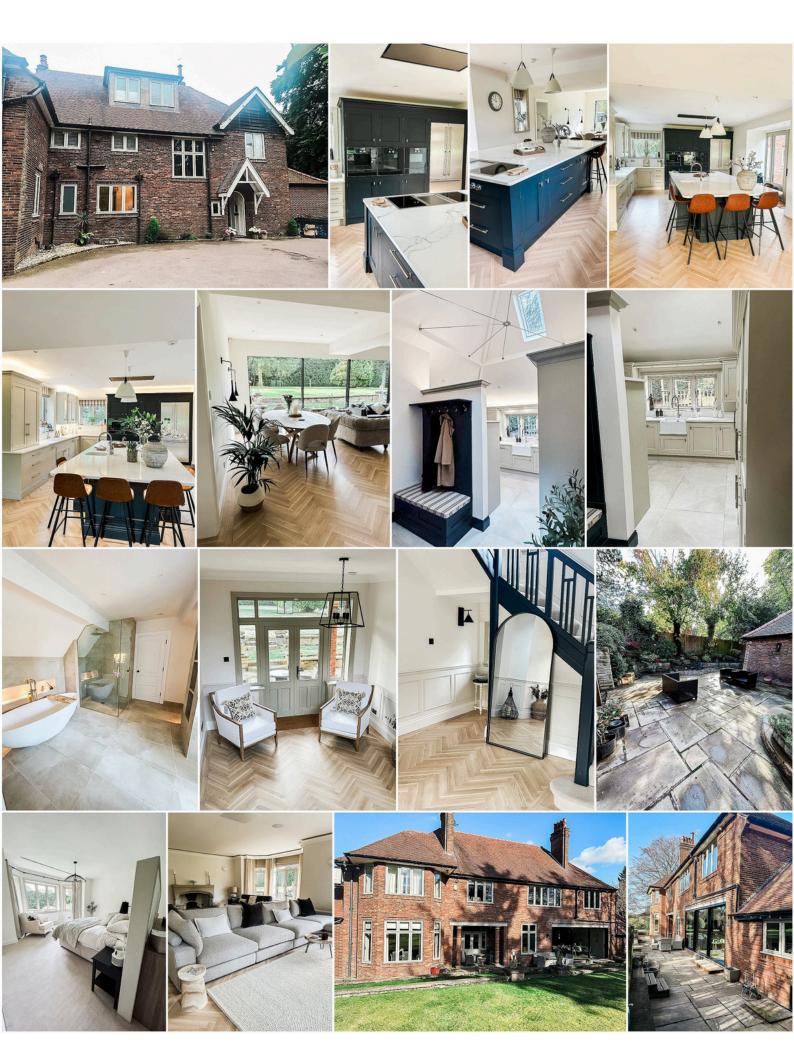

Shoot House Tour 2025

Cheshire Charm Cheshire, SK9 24th September 2025

# THEVIBE

It's light, airy and spacious, the perfect location house.

Nestled in the heart of Cheshire, this charming property seamlessly blends traditional elegance with modern comfort. Its thoughtfully designed interiors exude warmth and sophistication, creating an inviting atmosphere.

Expansive windows bathe the living spaces in natural light, highlighting the harmonious fusion of classic and contemporary elements. The meticulously landscaped gardens offer a serene retreat, perfect for relaxation and outdoor gatherings.

#### — THE ROOMS

We have access to the following rooms:

Cloak Room

Garden

Kitchen

Pantry / Larder

Wine Cellar

**Utility Room** 

Bar

Bedroom

**Boot Room** 

Cinema Room

Dining Room

Gym

Hallway

Living Room

Sitting Room

### — PARKING

Parking for at least 6 cars. Parking on road available

Book your place on the Shoot House Tour 2025 and create images and videos that will showcase your personality and values