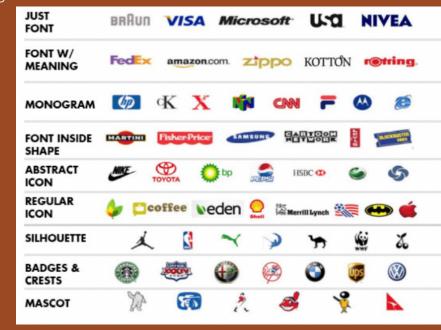

Is there a particular style of logo you like?

Just Font, no symbols

Font with added meaning

Monogram

Font Inside Shape

Abstract Icon

Regular Icon

Silhouette

Badges & Crests

Mascot