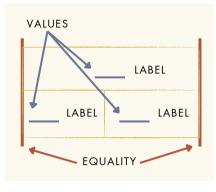

## Structures Checklist

Name:

**Directions:** Check the box next to the structure that matches the situation occurring in your number story.

Parts Equal Total

Compare

□ Repeated Equal Groups

Check your structure to make sure it has:

□ Values

☐ Labels

A representation of equality

Does it match the situation occurring in the story?

☐ Yes

structures of equality

© 2012, JULIE RUSSO