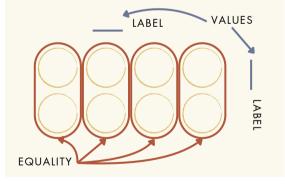

□ Values

☐ Labels

A representation of equality

Does it match the situation occurring in the story?

☐ Yes

structures of equality

© 2012, JULIE RUSSO

□ Values

☐ Labels

☐ A representation of equality

Does it match the situation occurring in the story?

☐ Yes