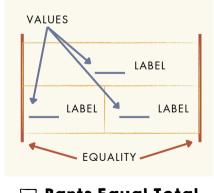

## Structures Checklist

Name:

**Directions:** Check the box next to the structure that matches the situation occurring in your number story.

Parts Equal Total

Compare

□ Repeated Equal Groups

Check your structure to make sure it has:

□ Values

☐ Labels

A representation of equality

Does it match the situation occurring in the story?

☐ Yes

structures of equality

© 2012, JULIE RUSSO