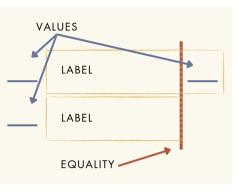

## Structures Checklist

Name:

**Directions:** Check the box next to the structure that matches the situation occurring in your number story.

Parts Equal Total

 $\square$  Compare

□ Repeated Equal Groups

Check your structure to make sure it has:

□ Values

☐ Labels

☐ A representation of equality

Does it match the situation occurring in the story?

☐ Yes