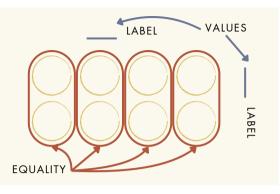

## Structures Checklist

Name:

**Directions:** Check the box next to the structure that matches the situation occurring in your number story.

Parts Equal Total

 $\square$  Compare

□ Repeated Equal Groups

Check your structure to make sure it has:

□ Values

☐ Labels

☐ A representation of equality

Does it match the situation occurring in the story?

☐ Yes