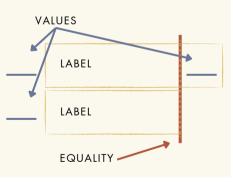

□ Values

☐ Labels

A representation of equality

Does it match the situation occurring in the story?

☐ Yes

structures of equality

© 2012, JULIE RUSSO

□ Values

☐ Labels

☐ A representation of equality

Does it match the situation occurring in the story?

☐ Yes