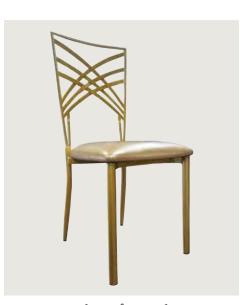

black metal BLACK METAL WITH SOFT GOLD BRUSH ACCENTS

black crossback BLACK WOOD CROSSBACK

wood crossback WOOD CROSSBACK

white washed crossback WHITE WASHED WOOD CROSSBACK

gold charreleon GOLD METAL CHAMELEON WITH HARD GOLD CUSHION