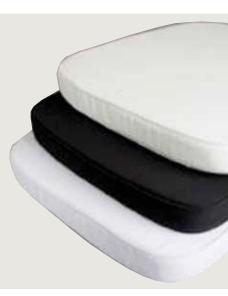

brown chiavari BROWN RESIN CHIAVARI WITH BROWN HARD CUSHION

soft cushions BLACK . WHITE . IVORY AVAILABLE FOR ADDTIONAL \$1 PER CHAIR