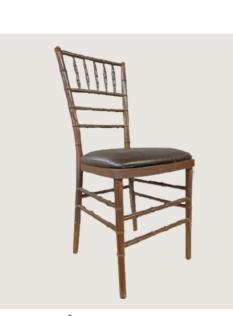

brown chiavari BROWN RESIN CHIAVARI WITH BROWN HARD CUSHION

soft cushions BLACK . WHITE . IVORY AVAILABLE FOR ADDTIONAL \$1 PER CHAIR