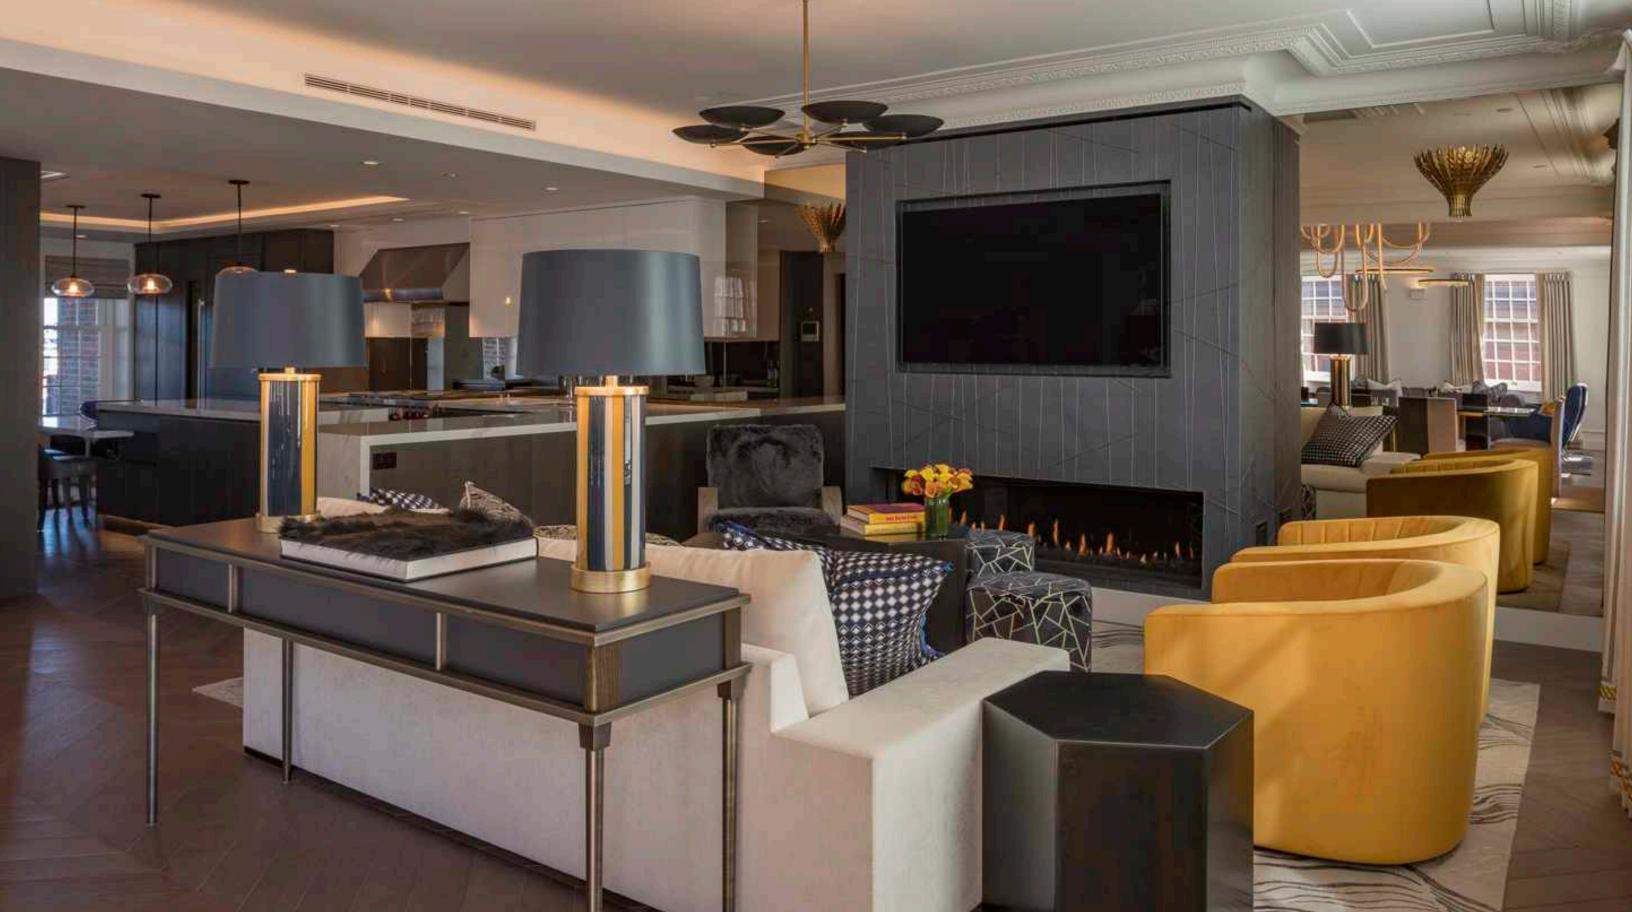

## THE RESIDENCE

Lazare Builders was also hired by the Homeowner for extensive customizations to this Boston Private Residence. Working with the interior designer and a Parisian light artist, Lazare Builders coordinated and installed a custom tubular LED lighting fixture art installation. Additional customizations include a custom linear fireplace and venting wall, a gloss lacquer paint stripe using fine paints of Europe, and custom sinks, tilework, and wall coverings. The Master Suite boasts a custom mirrored coffered ceiling, a vanity with integrated lighting, and a custom Italian closet system. This home also incorporates refined European finishes such as French oak chevron wood flooring, hand-cast plaster corner cartouches and panel molding, decorative custom designed iron grilles and modern European cabinetry.