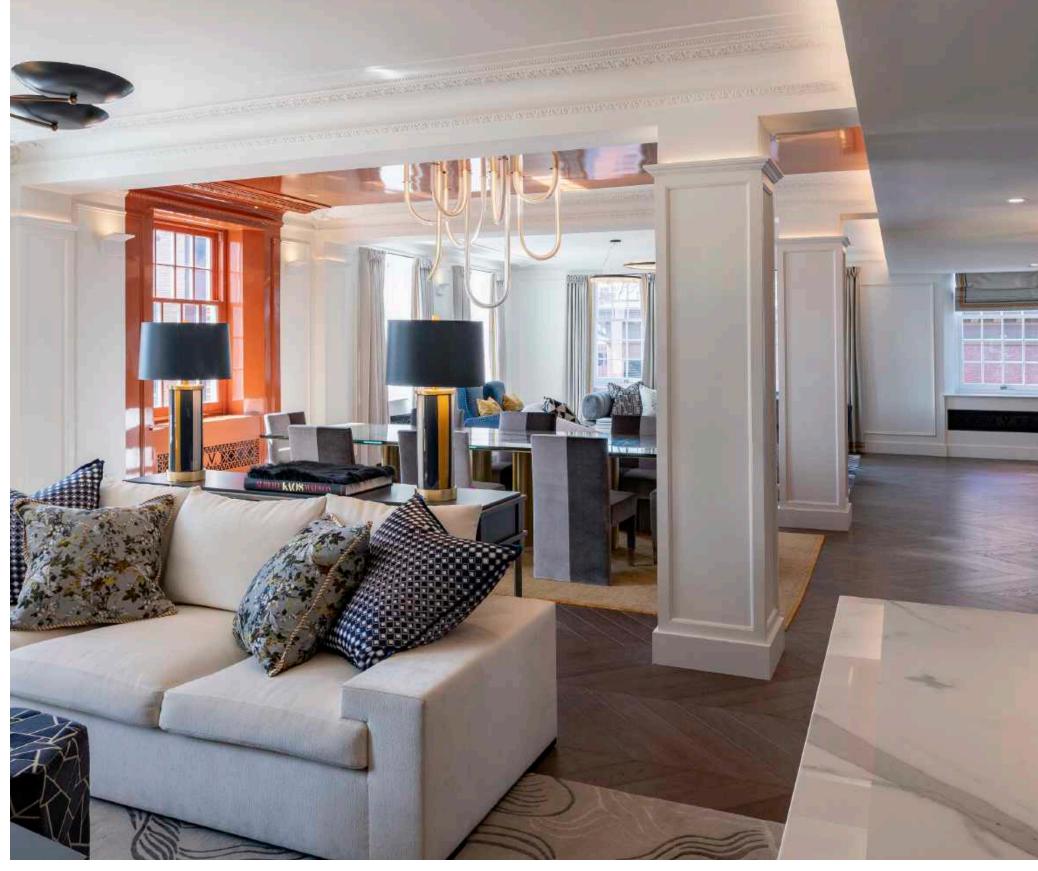

## THE RESIDENCE

Lazare Builders was also hired by the Homeowner for extensive customizations to this Boston Private Residence. Working with the interior designer and a Parisian light artist, Lazare Builders coordinated and installed a custom tubular LED lighting fixture art installation. Additional customizations include a custom linear fireplace and venting wall, a gloss lacquer paint stripe using fine paints of Europe, and custom sinks, tilework, and wall coverings. The Master Suite boasts a custom mirrored coffered ceiling, a vanity with integrated lighting, and a custom Italian closet system. This home also incorporates refined European finishes such as French oak chevron wood flooring, hand-cast plaster corner cartouches and panel molding, decorative custom designed iron grilles and modern European cabinetry.