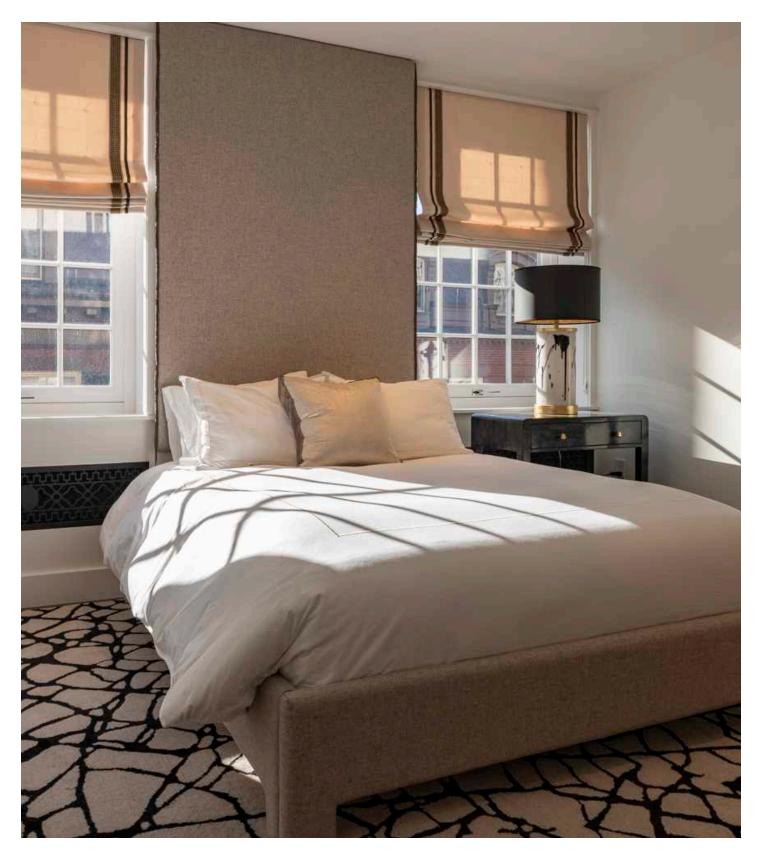

## THE RESIDENCE

Lazare Builders was also hired by the Homeowner for extensive customizations to this Boston Private Residence. Working with the interior designer and a Parisian light artist, Lazare Builders coordinated and installed a custom tubular LED lighting fixture art installation. Additional customizations include a custom linear fireplace and venting wall, a gloss lacquer paint stripe using fine paints of Europe, and custom sinks, tilework, and wall coverings. The Master Suite boasts a custom mirrored coffered ceiling, a vanity with integrated lighting, and a custom Italian closet system. This home also incorporates refined European finishes such as French oak chevron wood flooring, hand-cast plaster corner cartouches and panel molding, decorative custom designed iron grilles and modern European cabinetry.