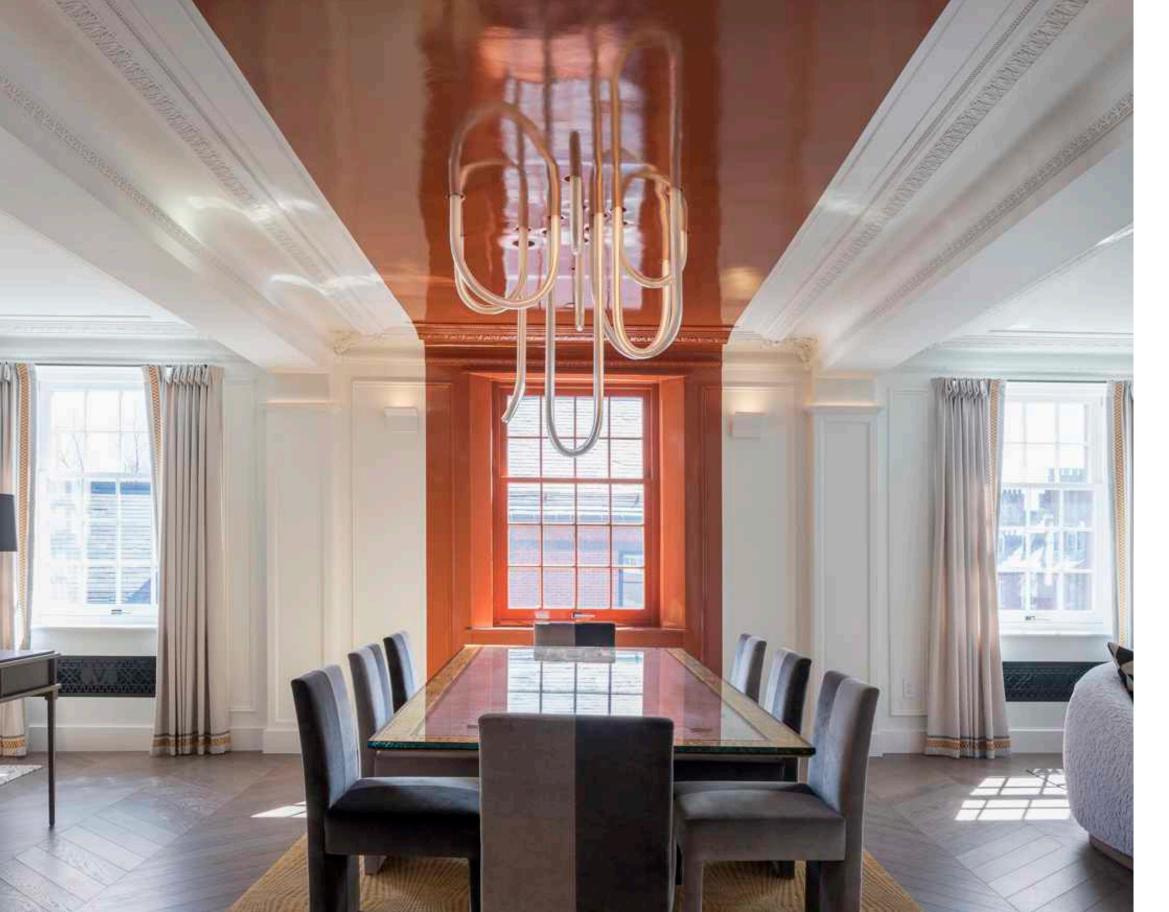

## THE RESIDENCE

Lazare Builders was also hired by the Homeowner for extensive customizations to this Boston Private Residence. Working with the interior designer and a Parisian light artist, Lazare Builders coordinated and installed a custom tubular LED lighting fixture art installation. Additional customizations include a custom linear fireplace and venting wall, a gloss lacquer paint stripe using fine paints of Europe, and custom sinks, tilework, and wall coverings. The Master Suite boasts a custom mirrored coffered ceiling, a vanity with integrated lighting, and a custom Italian closet system. This home also incorporates refined European finishes such as French oak chevron wood flooring, hand-cast plaster corner cartouches and panel molding, decorative custom designed iron grilles and modern European cabinetry.