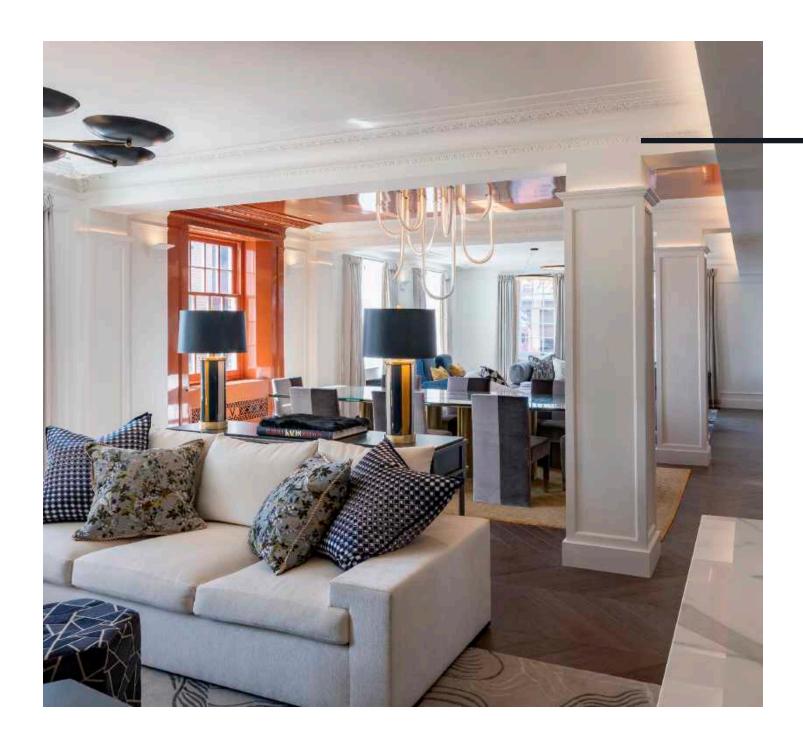

## THE RESIDENCE

Lazare Builders was also hired by the Homeowner for extensive customizations to this Boston Private Residence. Working with the interior designer and a Parisian light artist, Lazare Builders coordinated and installed a custom tubular LED lighting fixture art installation. Additional customizations include a custom linear fireplace and venting wall, a gloss lacquer paint stripe using fine paints of Europe, and custom sinks, tilework, and wall coverings. The Master Suite boasts a custom mirrored coffered ceiling, a vanity with integrated lighting, and a custom Italian closet system. This home also incorporates refined European finishes such as French oak chevron wood flooring, hand-cast plaster corner cartouches and panel molding, decorative custom designed iron grilles and modern European cabinetry.