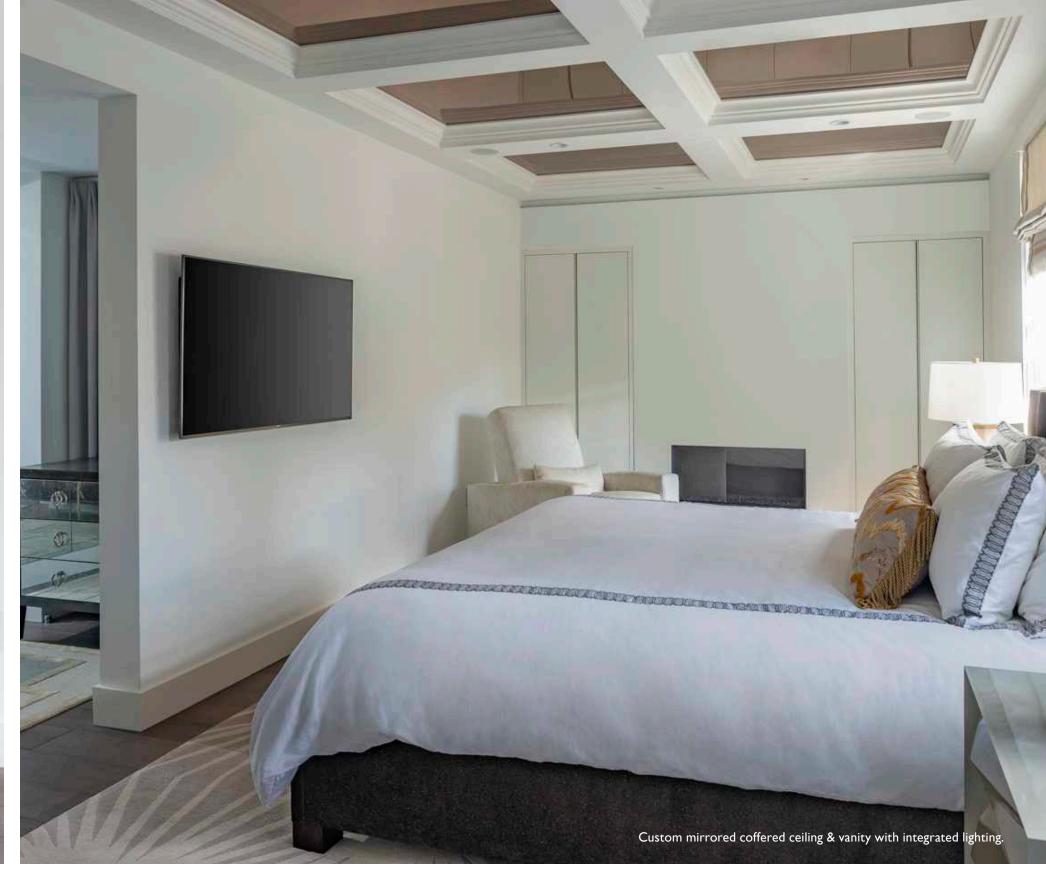

## THE RESIDENCE

Lazare Builders was also hired by the Homeowner for extensive customizations to this Boston Private Residence. Working with the interior designer and a Parisian light artist, Lazare Builders coordinated and installed a custom tubular LED lighting fixture art installation. Additional customizations include a custom linear fireplace and venting wall, a gloss lacquer paint stripe using fine paints of Europe, and custom sinks, tilework, and wall coverings. The Master Suite boasts a custom mirrored coffered ceiling, a vanity with integrated lighting, and a custom Italian closet system. This home also incorporates refined European finishes such as French oak chevron wood flooring, hand-cast plaster corner cartouches and panel molding, decorative custom designed iron grilles and modern European cabinetry.