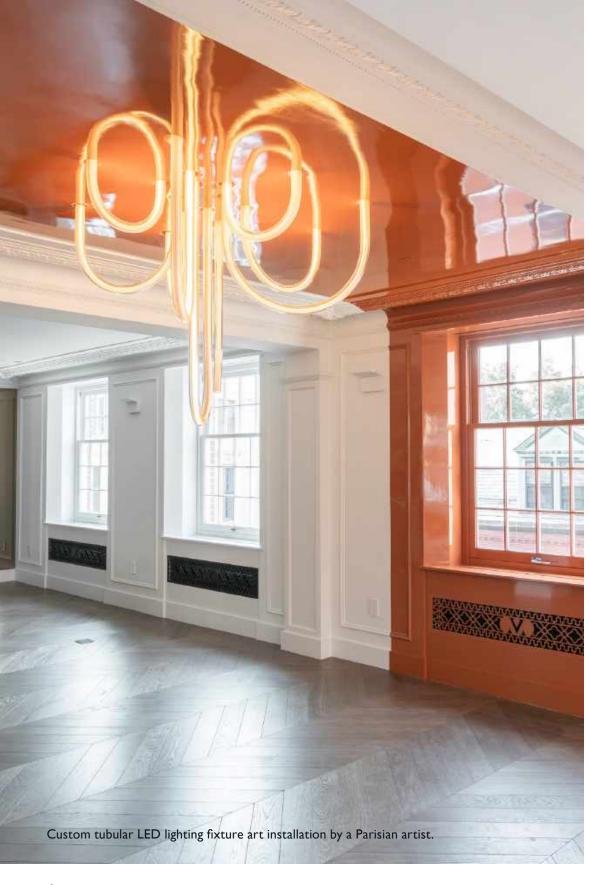

## THE RESIDENCE

Lazare Builders was also hired by the Homeowner for extensive customizations to this Boston Private Residence. Working with the interior designer and a Parisian light artist, Lazare Builders coordinated and installed a custom tubular LED lighting fixture art installation. Additional customizations include a custom linear fireplace and venting wall, a gloss lacquer paint stripe using fine paints of Europe, and custom sinks, tilework, and wall coverings. The Master Suite boasts a custom mirrored coffered ceiling, a vanity with integrated lighting, and a custom Italian closet system. This home also incorporates refined European finishes such as French oak chevron wood flooring, hand-cast plaster corner cartouches and panel molding, decorative custom designed iron grilles and modern European cabinetry.