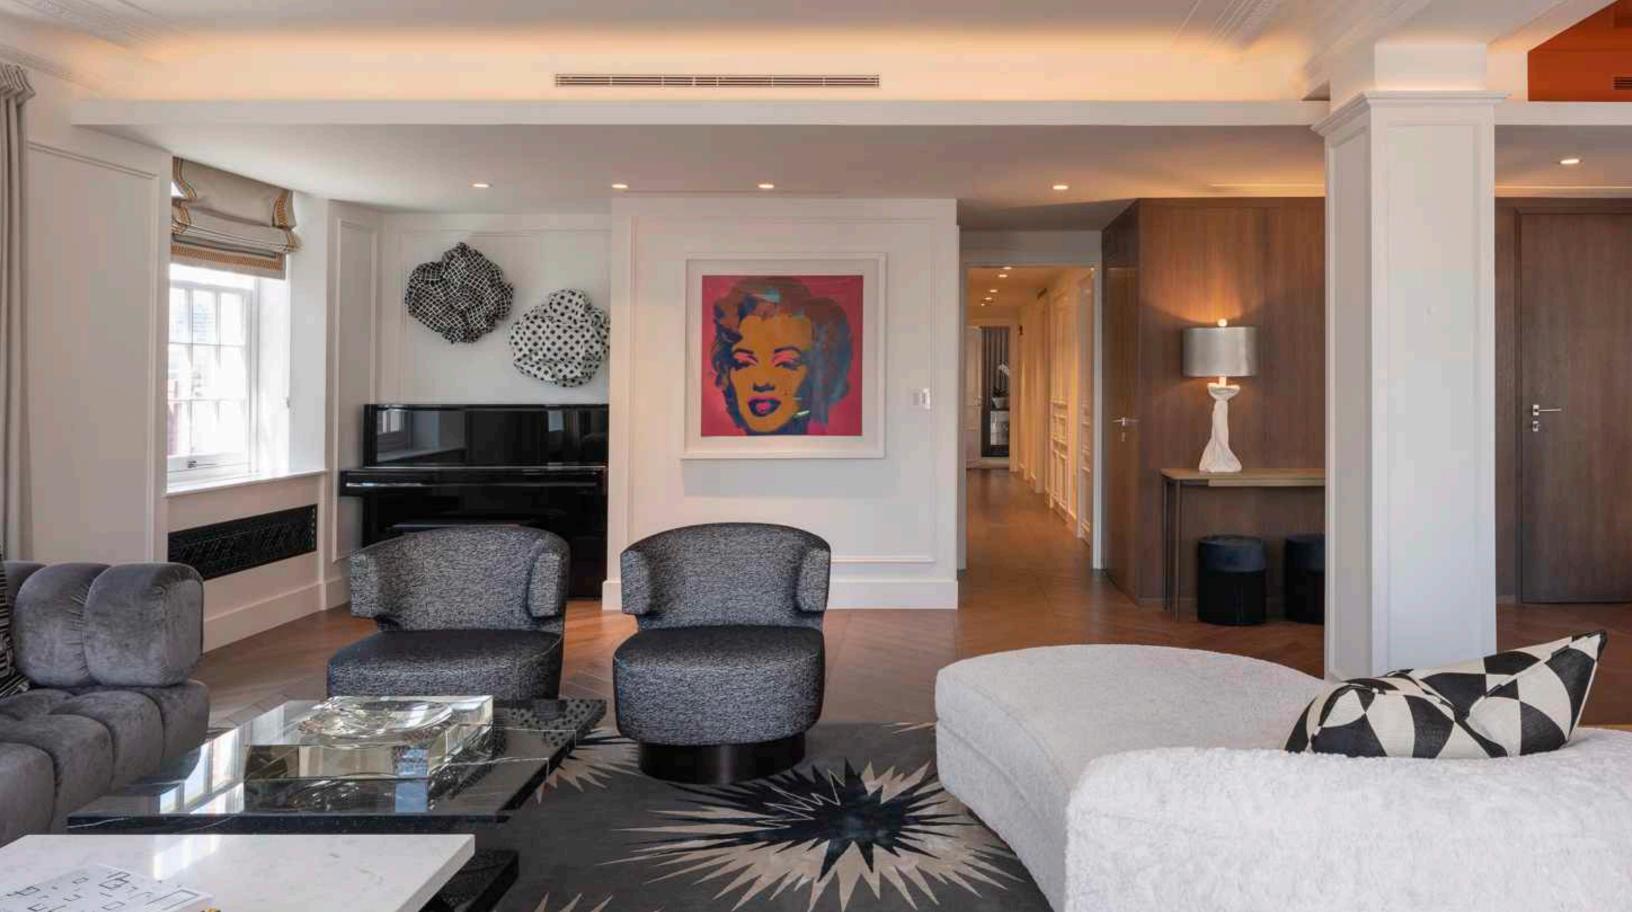

## THE RESIDENCE

Lazare Builders was also hired by the Homeowner for extensive customizations to this Boston Private Residence. Working with the interior designer and a Parisian light artist, Lazare Builders coordinated and installed a custom tubular LED lighting fixture art installation. Additional customizations include a custom linear fireplace and venting wall, a gloss lacquer paint stripe using fine paints of Europe, and custom sinks, tilework, and wall coverings. The Master Suite boasts a custom mirrored coffered ceiling, a vanity with integrated lighting, and a custom Italian closet system. This home also incorporates refined European finishes such as French oak chevron wood flooring, hand-cast plaster corner cartouches and panel molding, decorative custom designed iron grilles and modern European cabinetry.