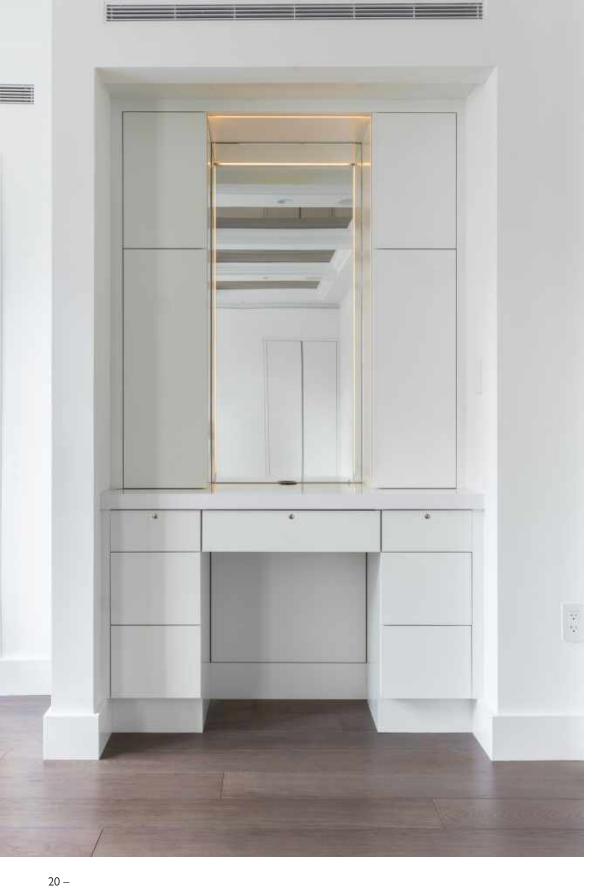

## THE RESIDENCE

Lazare Builders was also hired by the Homeowner for extensive customizations to this Boston Private Residence. Working with the interior designer and a Parisian light artist, Lazare Builders coordinated and installed a custom tubular LED lighting fixture art installation. Additional customizations include a custom linear fireplace and venting wall, a gloss lacquer paint stripe using fine paints of Europe, and custom sinks, tilework, and wall coverings. The Master Suite boasts a custom mirrored coffered ceiling, a vanity with integrated lighting, and a custom Italian closet system. This home also incorporates refined European finishes such as French oak chevron wood flooring, hand-cast plaster corner cartouches and panel molding, decorative custom designed iron grilles and modern European cabinetry.