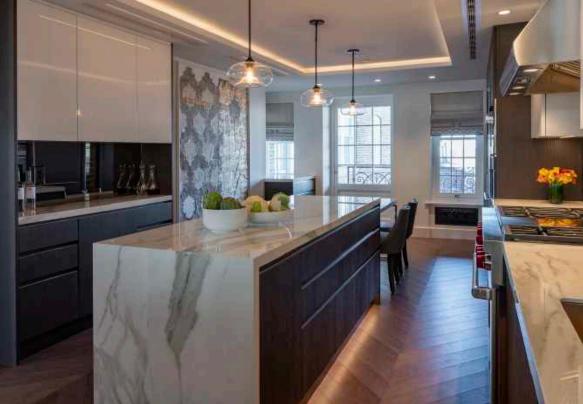

## THE RESIDENCE

Lazare Builders was also hired by the Homeowner for extensive customizations to this Boston Private Residence. Working with the interior designer and a Parisian light artist, Lazare Builders coordinated and installed a custom tubular LED lighting fixture art installation. Additional customizations include a custom linear fireplace and venting wall, a gloss lacquer paint stripe using fine paints of Europe, and custom sinks, tilework, and wall coverings. The Master Suite boasts a custom mirrored coffered ceiling, a vanity with integrated lighting, and a custom Italian closet system. This home also incorporates refined European finishes such as French oak chevron wood flooring, hand-cast plaster corner cartouches and panel molding, decorative custom designed iron grilles and modern European cabinetry.