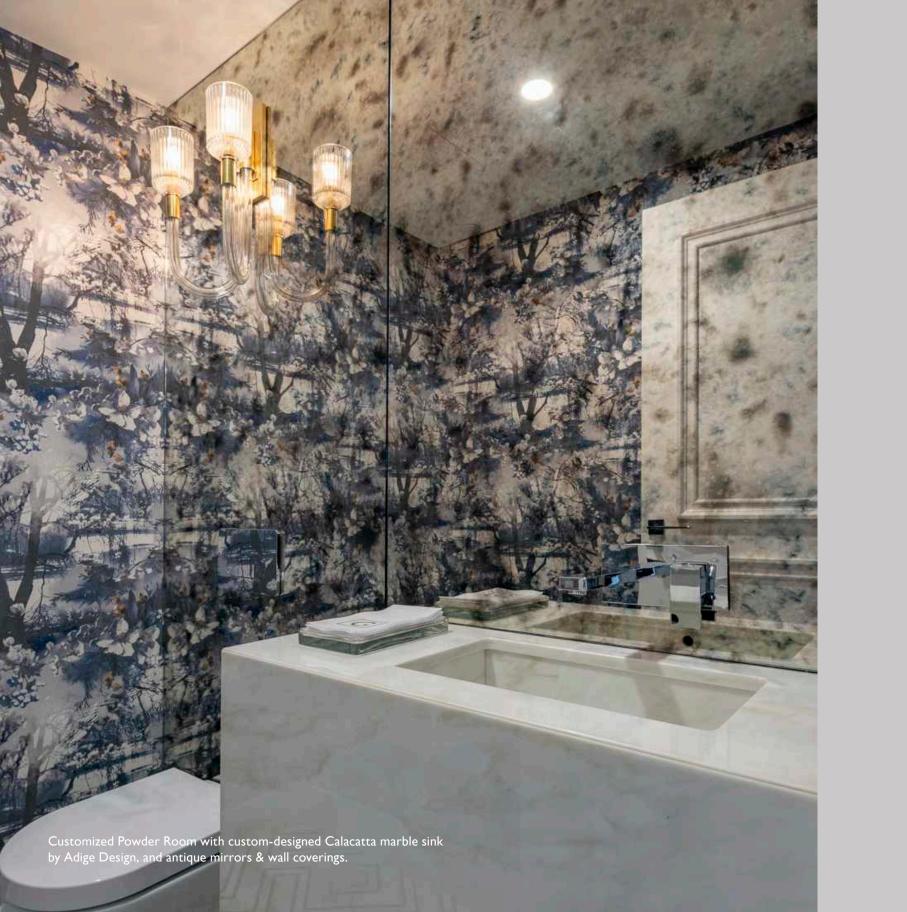

## THE RESIDENCE

Lazare Builders was also hired by the Homeowner for extensive customizations to this Boston Private Residence. Working with the interior designer and a Parisian light artist, Lazare Builders coordinated and installed a custom tubular LED lighting fixture art installation. Additional customizations include a custom linear fireplace and venting wall, a gloss lacquer paint stripe using fine paints of Europe, and custom sinks, tilework, and wall coverings. The Master Suite boasts a custom mirrored coffered ceiling, a vanity with integrated lighting, and a custom Italian closet system. This home also incorporates refined European finishes such as French oak chevron wood flooring, hand-cast plaster corner cartouches and panel molding, decorative custom designed iron grilles and modern European cabinetry.

DEVELOPER & DESIGN CONCEPT

Chevron Partners

GENERAL CONTRACTOR

Lazare Builders

PROJECT ARCHITECT

Meyer & Meyer Architects

MATERIAL SOURCING

Adige Design