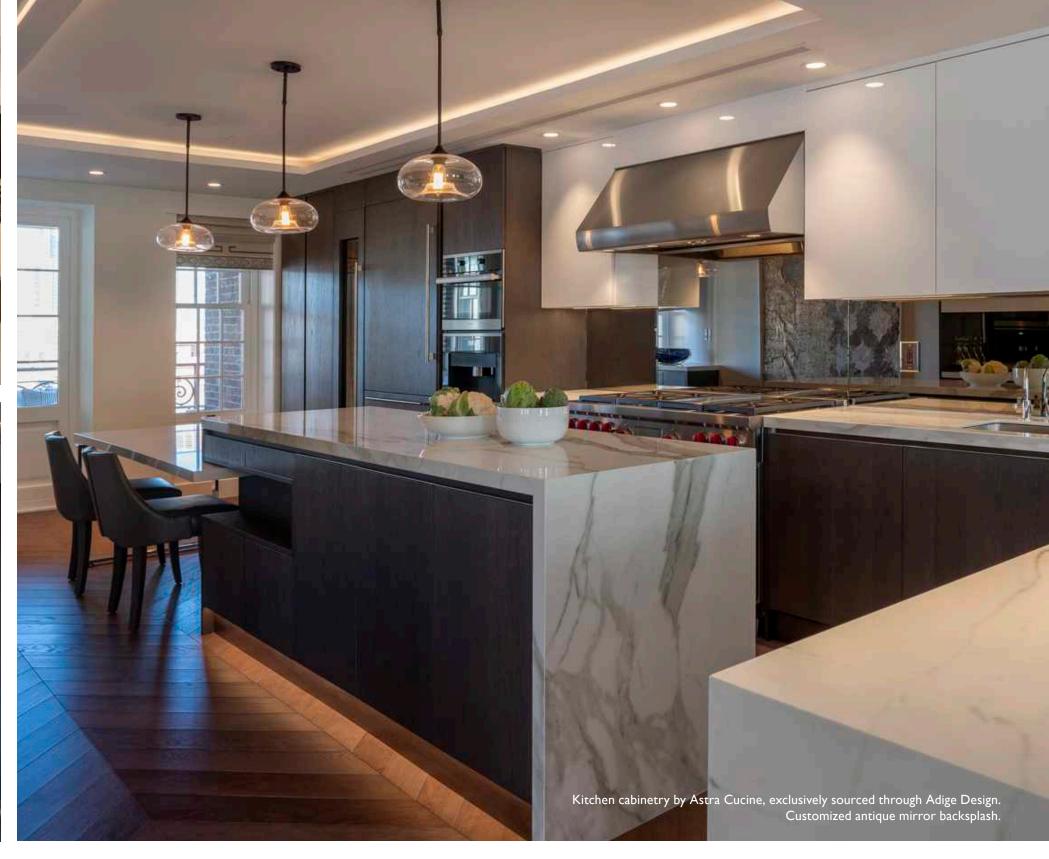

## THE RESIDENCE

Lazare Builders was also hired by the Homeowner for extensive customizations to this Boston Private Residence. Working with the interior designer and a Parisian light artist, Lazare Builders coordinated and installed a custom tubular LED lighting fixture art installation. Additional customizations include a custom linear fireplace and venting wall, a gloss lacquer paint stripe using fine paints of Europe, and custom sinks, tilework, and wall coverings. The Master Suite boasts a custom mirrored coffered ceiling, a vanity with integrated lighting, and a custom Italian closet system. This home also incorporates refined European finishes such as French oak chevron wood flooring, hand-cast plaster corner cartouches and panel molding, decorative custom designed iron grilles and modern European cabinetry.

DEVELOPER & DESIGN CONCEPT

Chevron Partners

GENERAL CONTRACTOR

Lazare Builders

PROJECT ARCHITECT

Meyer & Meyer Architects

MATERIAL SOURCING

Adige Design