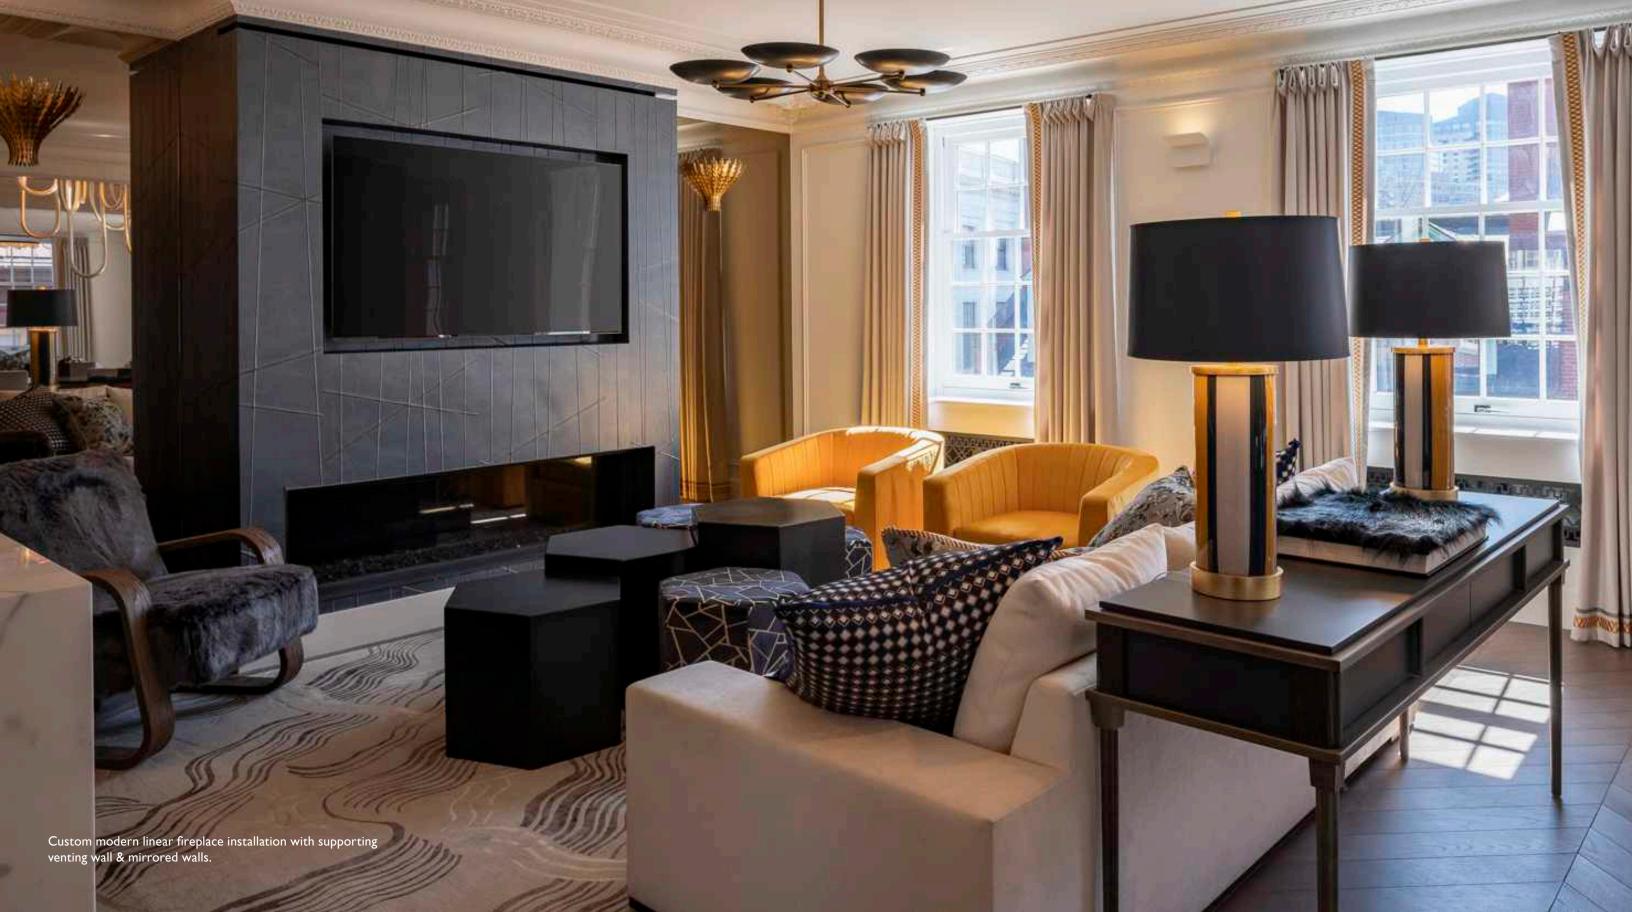

## THE RESIDENCE

Lazare Builders was also hired by the Homeowner for extensive customizations to this Boston Private Residence. Working with the interior designer and a Parisian light artist, Lazare Builders coordinated and installed a custom tubular LED lighting fixture art installation. Additional customizations include a custom linear fireplace and venting wall, a gloss lacquer paint stripe using fine paints of Europe, and custom sinks, tilework, and wall coverings. The Master Suite boasts a custom mirrored coffered ceiling, a vanity with integrated lighting, and a custom Italian closet system. This home also incorporates refined European finishes such as French oak chevron wood flooring, hand-cast plaster corner cartouches and panel molding, decorative custom designed iron grilles and modern European cabinetry.