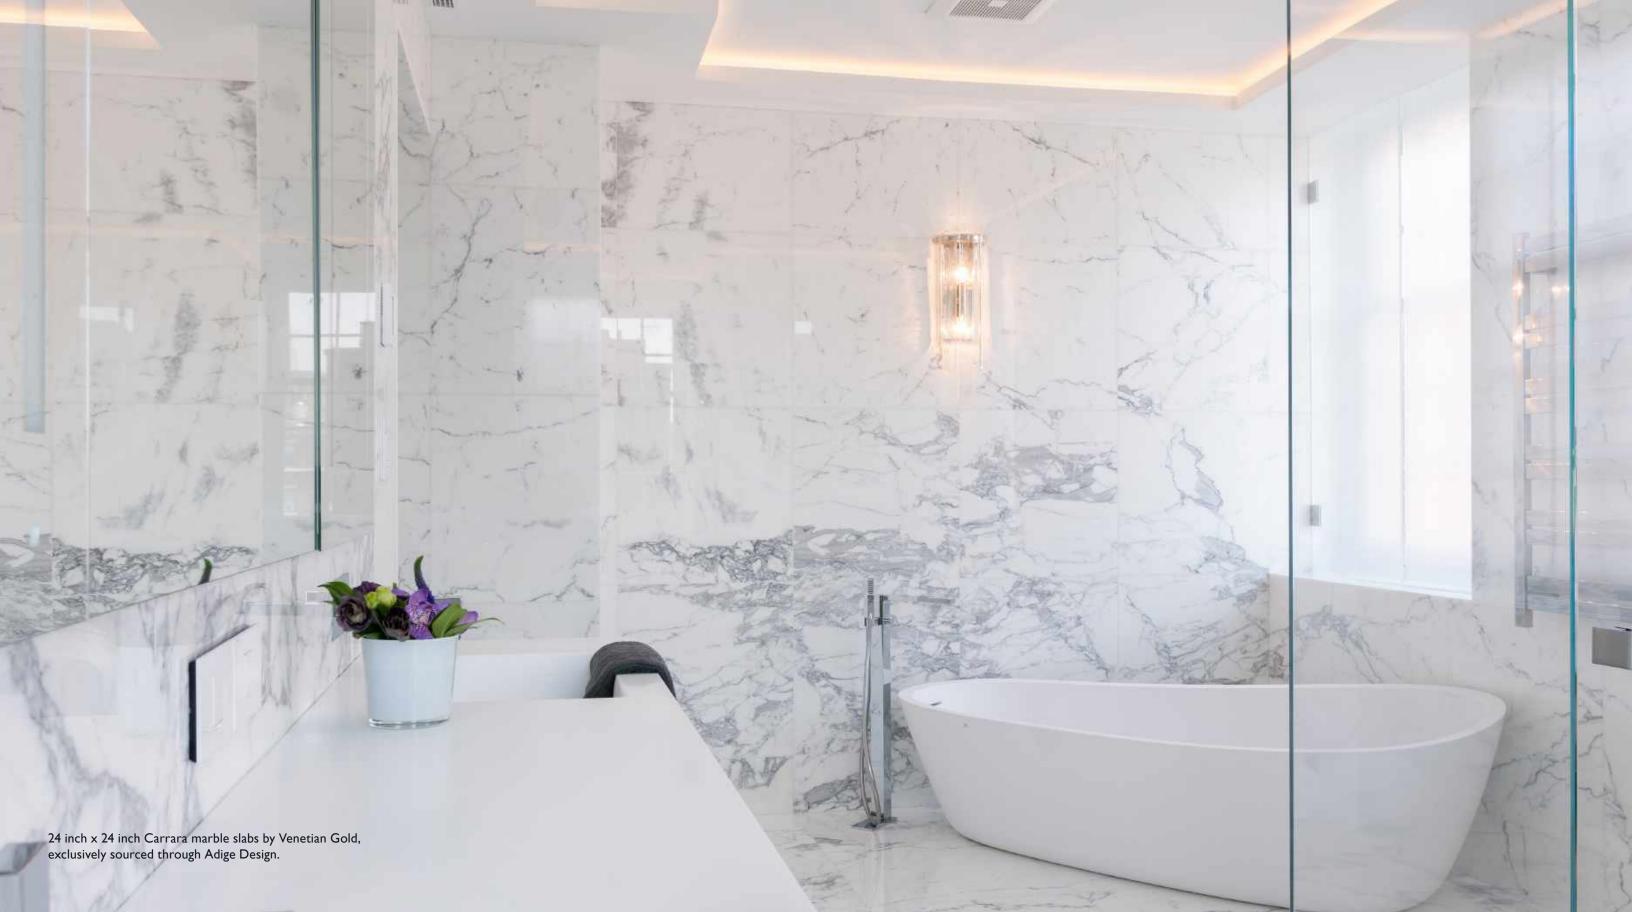

## THE RESIDENCE

Lazare Builders was also hired by the Homeowner for extensive customizations to this Boston Private Residence. Working with the interior designer and a Parisian light artist, Lazare Builders coordinated and installed a custom tubular LED lighting fixture art installation. Additional customizations include a custom linear fireplace and venting wall, a gloss lacquer paint stripe using fine paints of Europe, and custom sinks, tilework, and wall coverings. The Master Suite boasts a custom mirrored coffered ceiling, a vanity with integrated lighting, and a custom Italian closet system. This home also incorporates refined European finishes such as French oak chevron wood flooring, hand-cast plaster corner cartouches and panel molding, decorative custom designed iron grilles and modern European cabinetry.