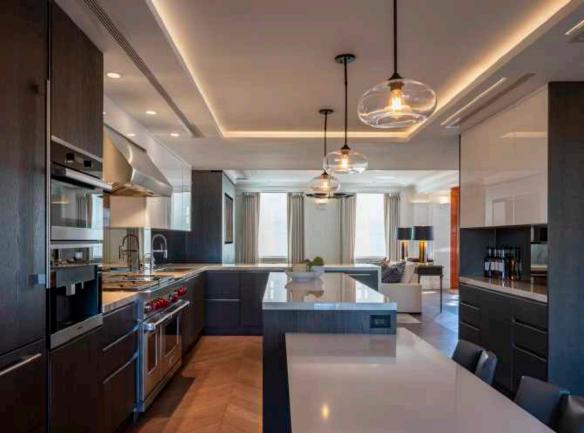

## THE RESIDENCE

Lazare Builders was also hired by the Homeowner for extensive customizations to this Boston Private Residence. Working with the interior designer and a Parisian light artist, Lazare Builders coordinated and installed a custom tubular LED lighting fixture art installation. Additional customizations include a custom linear fireplace and venting wall, a gloss lacquer paint stripe using fine paints of Europe, and custom sinks, tilework, and wall coverings. The Master Suite boasts a custom mirrored coffered ceiling, a vanity with integrated lighting, and a custom Italian closet system. This home also incorporates refined European finishes such as French oak chevron wood flooring, hand-cast plaster corner cartouches and panel molding, decorative custom designed iron grilles and modern European cabinetry.