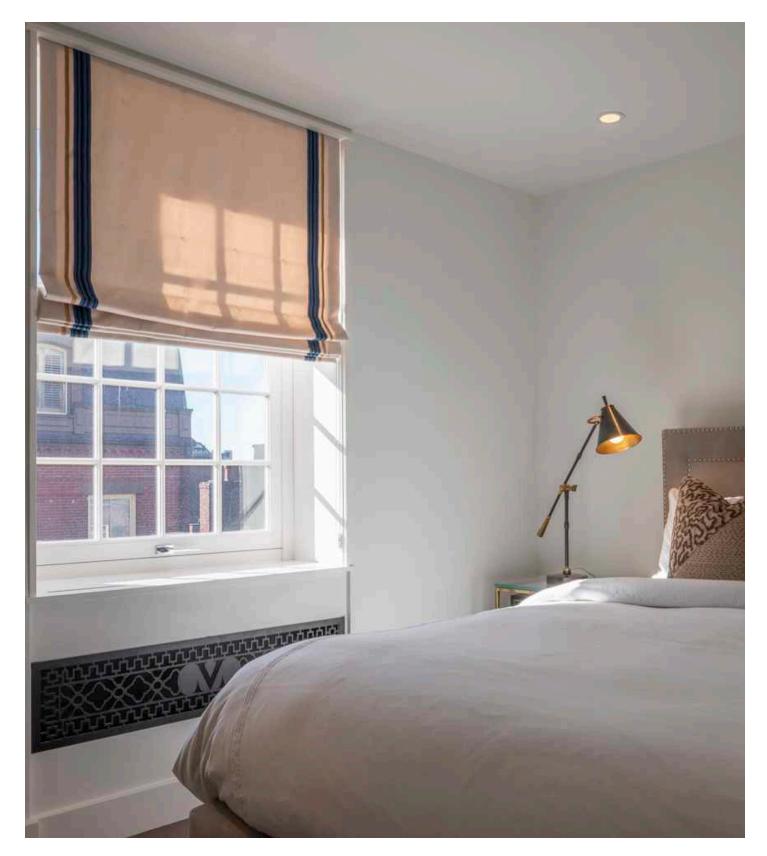

## THE RESIDENCE

Lazare Builders was also hired by the Homeowner for extensive customizations to this Boston Private Residence. Working with the interior designer and a Parisian light artist, Lazare Builders coordinated and installed a custom tubular LED lighting fixture art installation. Additional customizations include a custom linear fireplace and venting wall, a gloss lacquer paint stripe using fine paints of Europe, and custom sinks, tilework, and wall coverings. The Master Suite boasts a custom mirrored coffered ceiling, a vanity with integrated lighting, and a custom Italian closet system. This home also incorporates refined European finishes such as French oak chevron wood flooring, hand-cast plaster corner cartouches and panel molding, decorative custom designed iron grilles and modern European cabinetry.