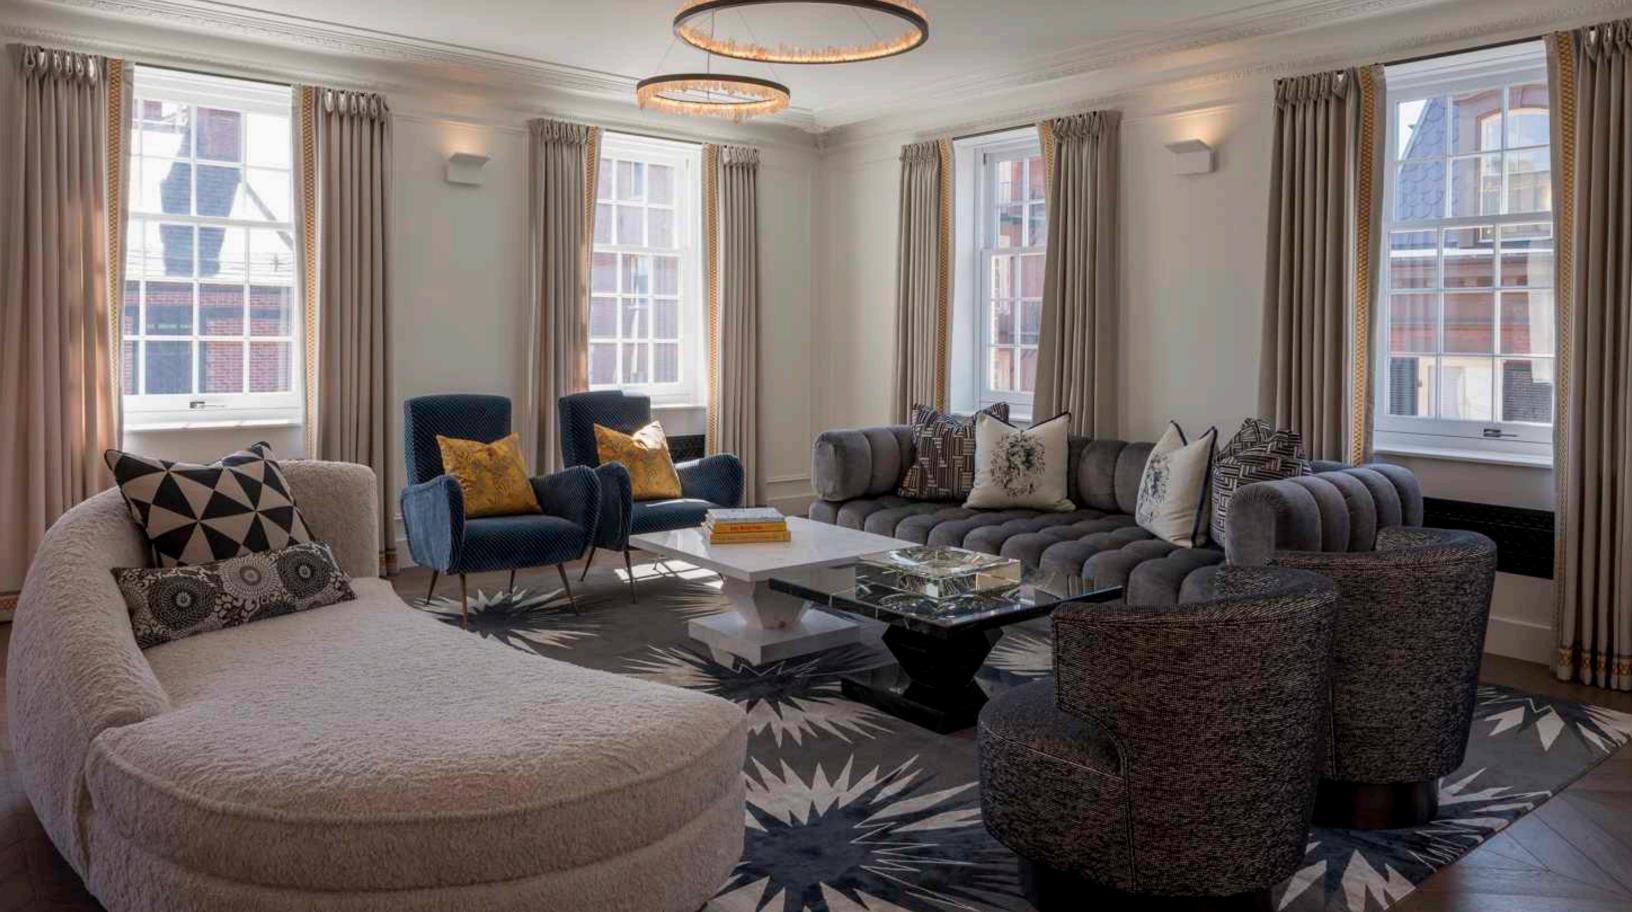

## THE RESIDENCE

Lazare Builders was also hired by the Homeowner for extensive customizations to this Boston Private Residence. Working with the interior designer and a Parisian light artist, Lazare Builders coordinated and installed a custom tubular LED lighting fixture art installation. Additional customizations include a custom linear fireplace and venting wall, a gloss lacquer paint stripe using fine paints of Europe, and custom sinks, tilework, and wall coverings. The Master Suite boasts a custom mirrored coffered ceiling, a vanity with integrated lighting, and a custom Italian closet system. This home also incorporates refined European finishes such as French oak chevron wood flooring, hand-cast plaster corner cartouches and panel molding, decorative custom designed iron grilles and modern European cabinetry.