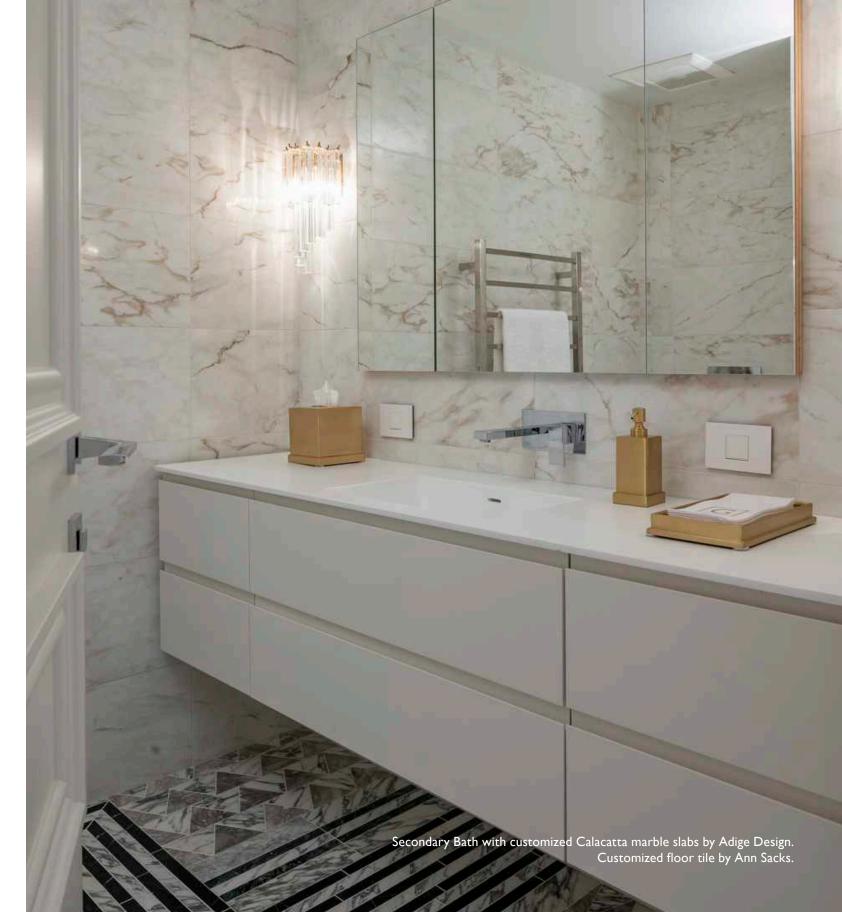

## THE RESIDENCE

Lazare Builders was also hired by the Homeowner for extensive customizations to this Boston Private Residence. Working with the interior designer and a Parisian light artist, Lazare Builders coordinated and installed a custom tubular LED lighting fixture art installation. Additional customizations include a custom linear fireplace and venting wall, a gloss lacquer paint stripe using fine paints of Europe, and custom sinks, tilework, and wall coverings. The Master Suite boasts a custom mirrored coffered ceiling, a vanity with integrated lighting, and a custom Italian closet system. This home also incorporates refined European finishes such as French oak chevron wood flooring, hand-cast plaster corner cartouches and panel molding, decorative custom designed iron grilles and modern European cabinetry.