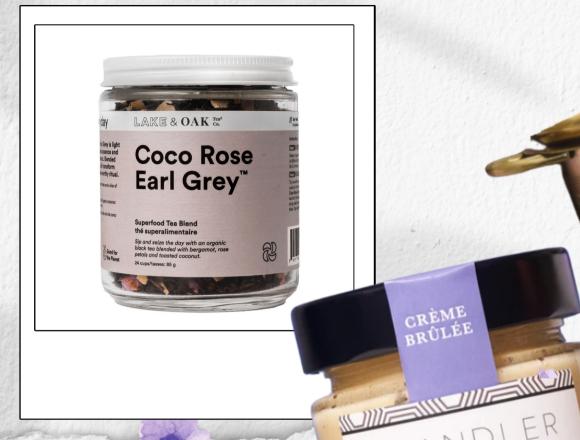

#### Gift Box Includes:

- 1.2x Tin Roof Decorated Sugar Cookies
- 2.140g Chandler Honey Crème Brûlée

CHANDLER

- 3.125G Lake & Oak Coco Rose Earl Grey
- 4.1x Gold Goddess Tea Strainer
- 5.1x Paper Protege Mother's Day Card