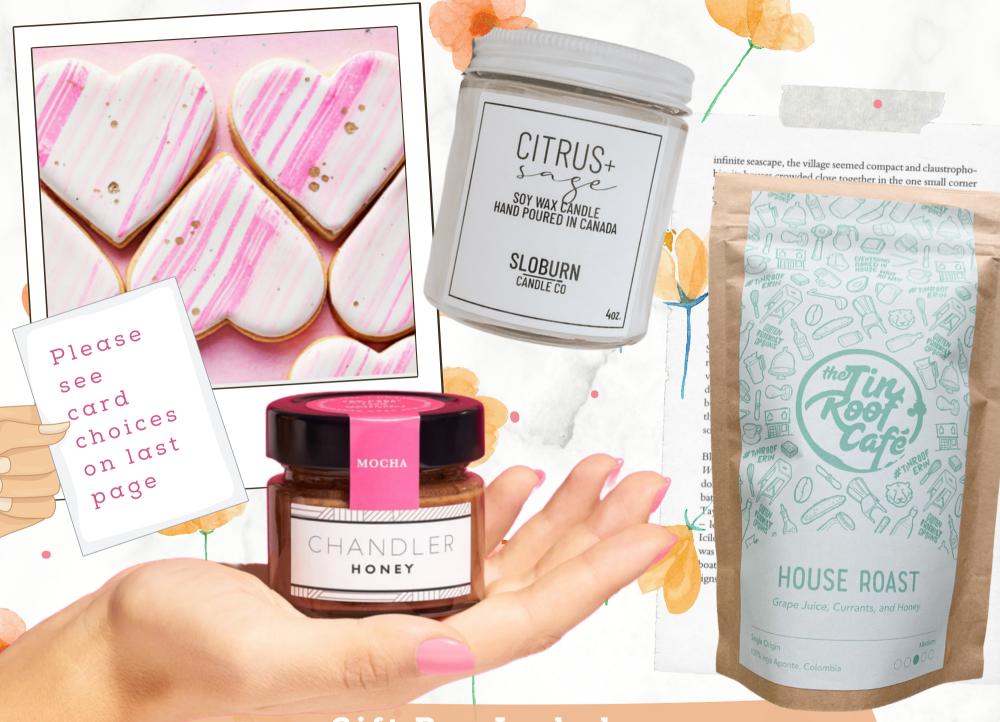

#### Gift Box Includes:

- 1.2x Tin Roof Decorated Sugar Cookies
- 2.140g Chandler Honey Crème Brûlée

CHANDLER

- 3.125G Lake & Oak Coco Rose Earl Grey
- 4.1x Gold Goddess Tea Strainer
- 5.1x Paper Protege Mother's Day Card

Mothers Day Coffee Set \$56

#### Gift Box Includes:

1. x2 Tin Roof Decorated Sugar Cookie's
2.12oz Bag Tin Roof House Roast Coffee
3.140g Chandler Creamed Honey Mocha
4.4oz SloBurn Candle Citrus & Sage
5.1x Paper Protege Mother's Day Card