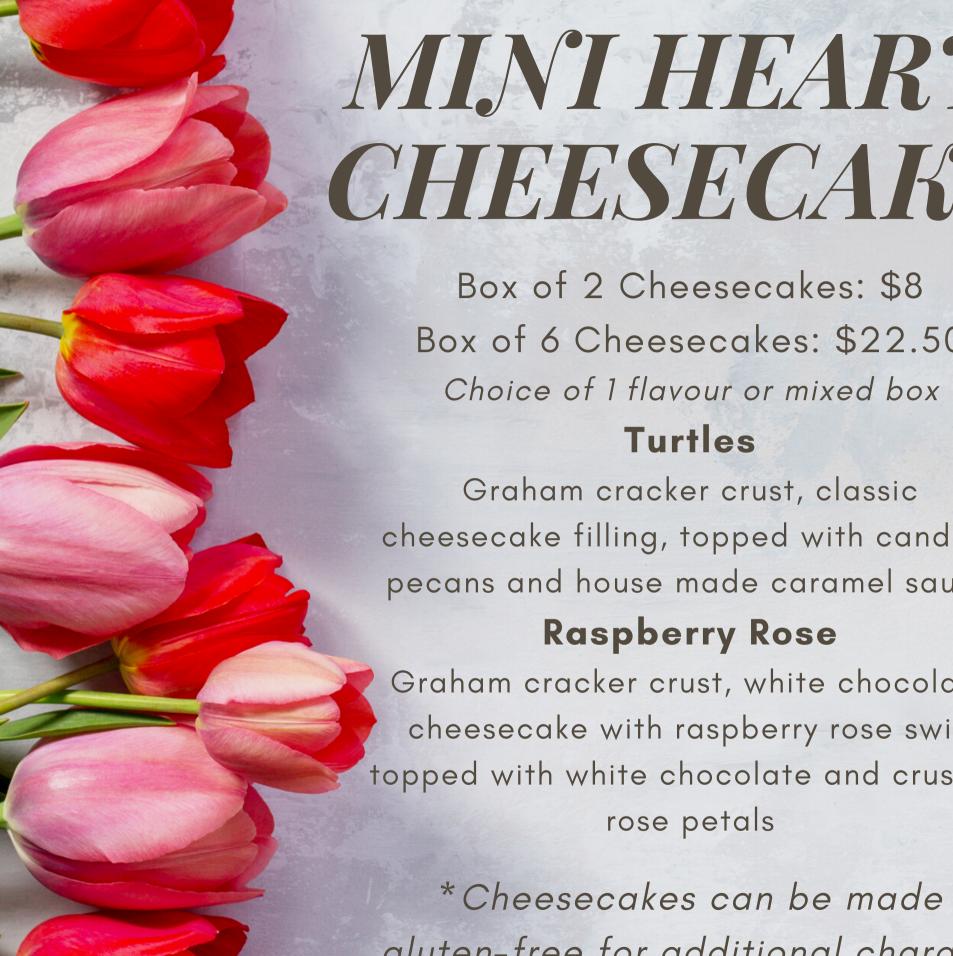

## Includes: 6 Chocolate Dipped Truffles

3 Sea Salt Caramel3 Gold Edition

2 Shortbread

Rose Water Glazed

2 Double Chocolate Thumbprints

with Dulcey Blond Ganache

3 Meringue Kisses

MINIHEART GHESECARE

Box of 6 Cheesecakes: \$22.50

cheesecake filling, topped with candied pecans and house made caramel sauce

Graham cracker crust, white chocolate cheesecake with raspberry rose swirl topped with white chocolate and crushed