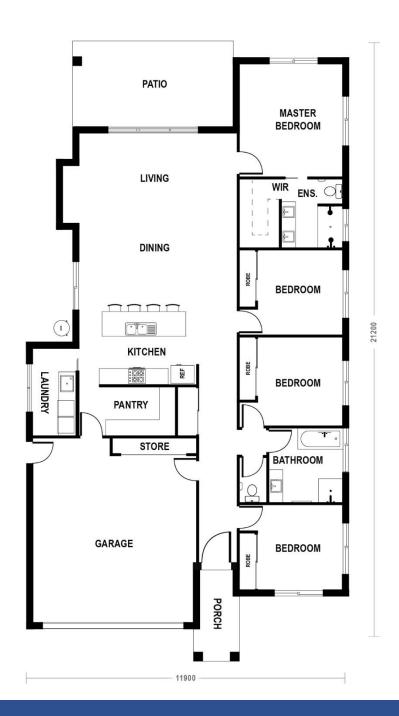

## **THE SUMMER 236**

4 🛌 2 🚅 2 🚘

4 Bedroom, 2 Bathroom

✓ Open plan living

☑ Timber stained 1200 wide front entry door

236m<sup>2</sup>

Walk-in robe in Master Bedroom

Mirrored sliding robes

**☑** Walk-in Pantry

☑ Bosch Appliances

Stone benchtops to Kitchen & Vanities

✓ Premium Plumbing Fixtures & Fittings

✓ Up market finishes

▼ Tiled throughout with carpet in bedrooms

Air-conditioning throughout

▼ Exposed aggregate driveway

✓ Diamond grill security screens

✓ Double lock up garage

✓ Storage cupboard in hallway + garage

250 electric hot water system

And much more...

Customise our design or create your own. Ask us about our no fee design plans- Enquire today