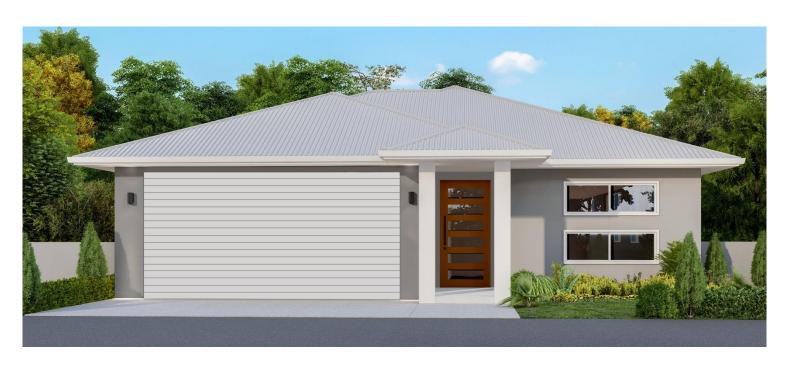

## **THE SUMMER 236**

4 🛌 2 🚅 2 🚘

4 Bedroom, 2 Bathroom

✓ Open plan living

☑ Timber stained 1200 wide front entry door

236m<sup>2</sup>

Walk-in robe in Master Bedroom

Mirrored sliding robes

▼ Exposed aggregate driveway

✓ Diamond grill security screens

✓ Double lock up garage

✓ Storage cupboard in hallway + garage

250 electric hot water system

And much more...

Customise our design or create your own. Ask us about our no fee design plans- Enquire today