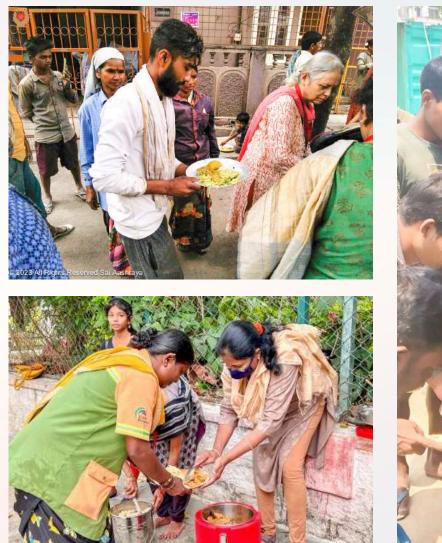

-Gallery-

The 24/7 Food Seva is a daily celebration that brings joy to both the young and the old. At Sai Aashraya, we immerse ourselves in this joyful festival, where love and happiness multiply with each passing moment and this food becomes the catalyst for transforming lives.