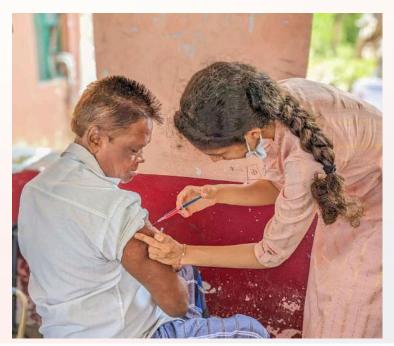

# MEDICARE

This section covers the various Seva projects undertaken as part of the "Medicare" programs of Sai Aashraya.

#### TELEMEDICINE

Sai Aashraya enabled local people in these distant villages to collaborate for doing Medicare camps through Tele-Medicine thus making the locals ready and available for service to the villagers at all times. Enabling youth with knowledge and work while ably guiding them is a means of creating responsibility for them.