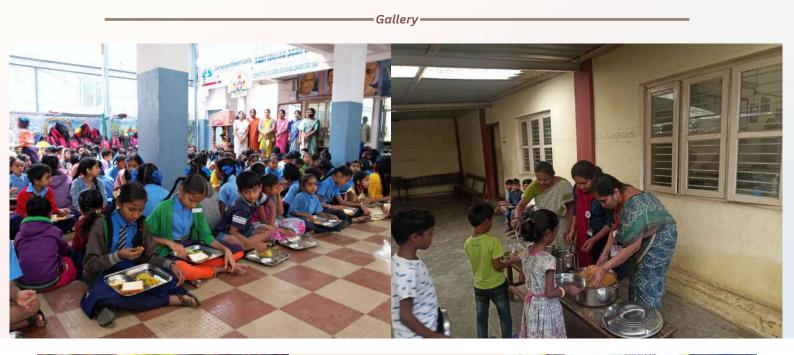

-Gallery-

The 24/7 Food Seva is a daily celebration that brings joy to both the young and the old. At Sai Aashraya, we immerse ourselves in this joyful festival, where love and happiness multiply with each passing moment and this food becomes the catalyst for transforming lives.