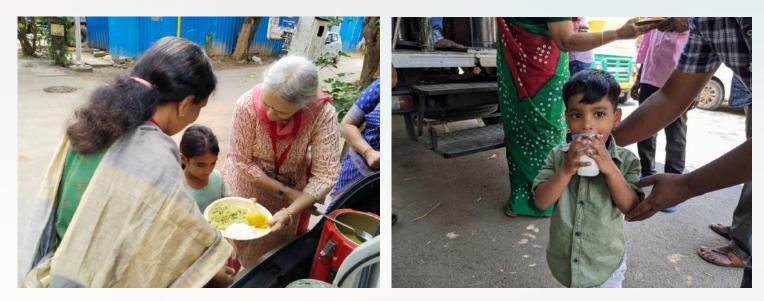

This section covers the various Seva projects undertaken as part of the "Food & Nutrition" program of Sai Aashraya.

#### <u>Overview</u>

Fresh, Nutritious Breakfast everyday.

Different Menu without repetition for 15 days carefully curated to have the right mix of nutrition and taste for the little hearts.

Support for education, and counseling for children and parents.