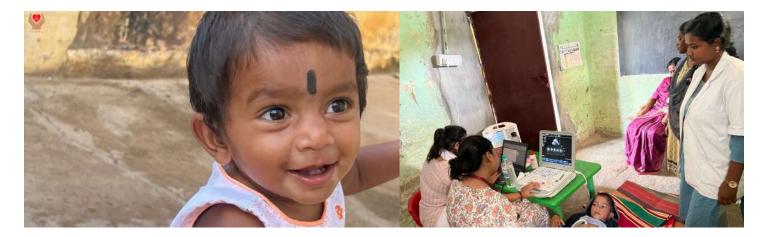

# MEDICARE

This section covers the various Seva projects undertaken as part of the "Medicare" programs of Sai Aashraya.

#### TELEMEDICINE

Sai Aashraya enabled local people in these distant villages to collaborate for doing Medicare camps through Tele-Medicine thus making the locals ready and available for service to the villagers at all times. Enabling youth with knowledge and work while ably guiding them is a means of creating responsibility for them.