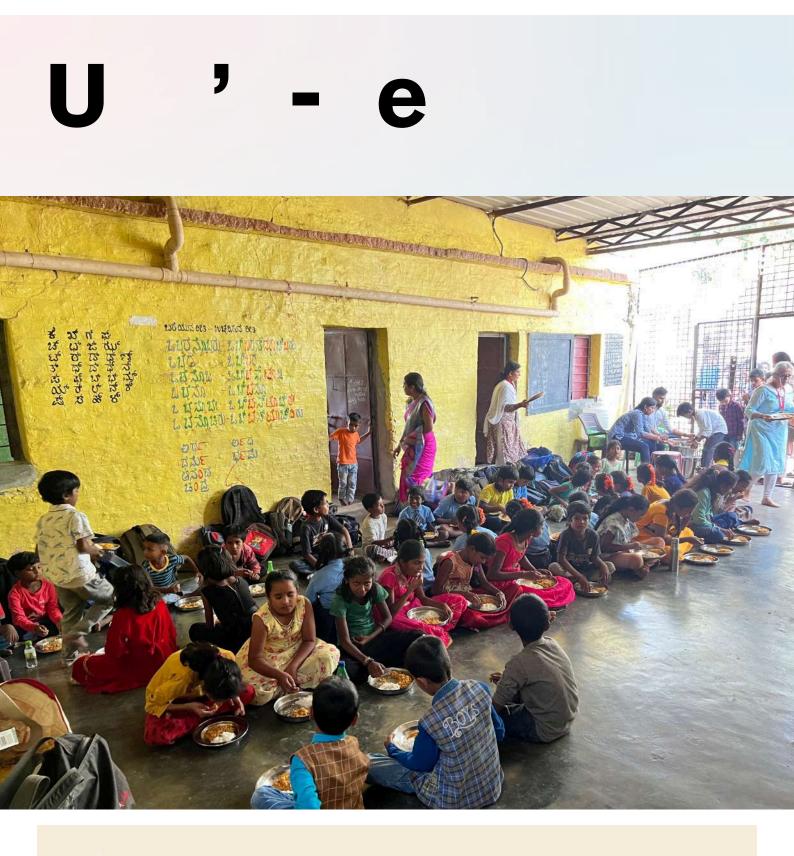

#### <u>24/7 Seva Overview</u>

Everyday freshly cooked meals thrice, and tea/coffee with snacks twice.

Festivals celebrated and sweets shared with everyone.

Providing warm clothes for winters including sweaters, mufflers, blankets and more.

-Gallery-

The 24/7 Food Seva is a daily celebration that brings joy to both the young and the old. At Sai Aashraya, we immerse ourselves in this joyful festival, where love and happiness multiply with each passing moment and this food becomes the catalyst for transforming lives.