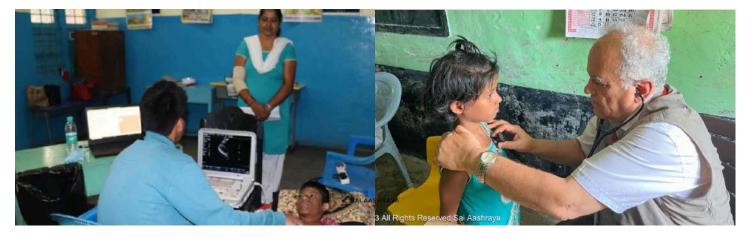

# MEDICARE

This section covers the various Seva projects undertaken as part of the "Medicare" programs of Sai Aashraya.

#### TELEMEDICINE

Sai Aashraya enabled local people in these distant villages to collaborate for doing Medicare camps through Tele-Medicine thus making the locals ready and available for service to the villagers at all times. Enabling youth with knowledge and work while ably guiding them is a means of creating responsibility for them.