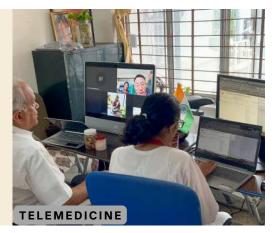

#### TELEMEDICINE

Sai Aashraya enabled local people in these distant villages to collaborate for doing Medicare camps through Tele-Medicine thus making the locals ready and available for service to the villagers at all times. Enabling youth with knowledge and work while ably guiding them is a means of creating responsibility for them.