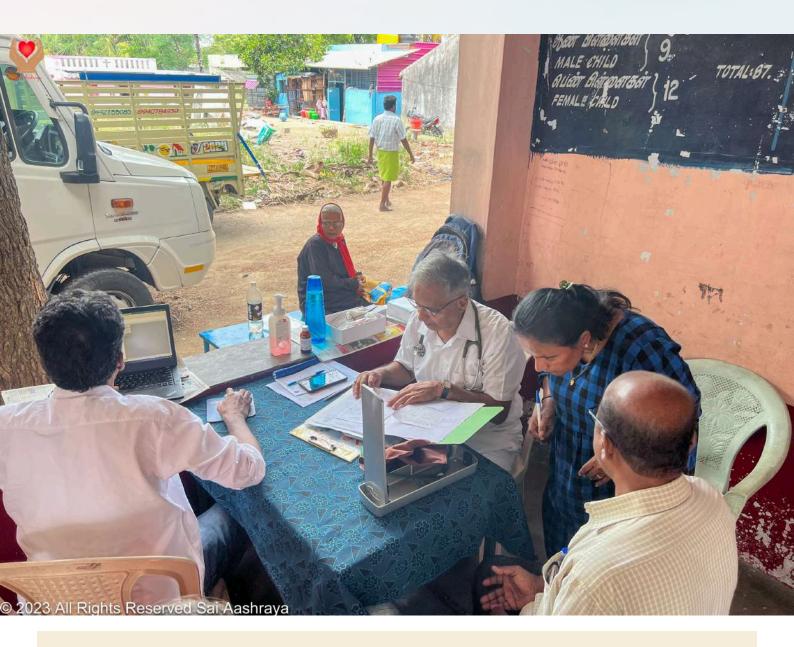

#### TELEMEDICINE

Sai Aashraya enabled local people in these distant villages to collaborate for doing Medicare camps through Tele-Medicine thus making the locals ready and available for service to the villagers at all times. Enabling youth with knowledge and work while ably guiding them is a means of creating responsibility for them.

# **Cardiac Screening Camps**

P "~'w% ~w %z'~w ~%/PVR0% %"~% %~ ~ %yy '" y "~'w%z' z~3%~ 'x ~% %9E, % -%w %y "~'w%x'" z~~y 5%"~%i"% ~ w~ y~%-%PVR% %~ ~z% %s~%⊑48968777 '~%i" 5%P 'z~'"%w%i""% ~ w~ y~%w %E687773/ö~% 'w~z x~%~%j"z~% %i"%PVR% ~ %~w %M/z'w%%%2%A73775%