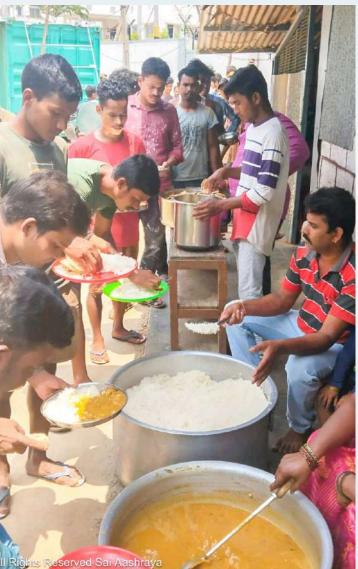

#### <u>24/7 Seva Overview</u>

Everyday freshly cooked meals thrice, and tea/coffee with snacks twice.

Festivals celebrated and sweets shared with everyone.

Providing warm clothes for winters including sweaters, mufflers, blankets and more.

-Gallery-

The 24/7 Food Seva is a daily celebration that brings joy to both the young and the old. At Sai Aashraya, we immerse ourselves in this joyful festival, where love and happiness multiply with each passing moment and this food becomes the catalyst for transforming lives.