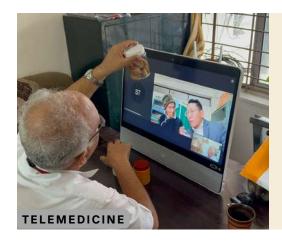

#### TELEMEDICINE

Sai Aashraya enabled local people in these distant villages to collaborate for doing Medicare camps through Tele-Medicine thus making the locals ready and available for service to the villagers at all times. Enabling youth with knowledge and work while ably guiding them is a means of creating responsibility for them.