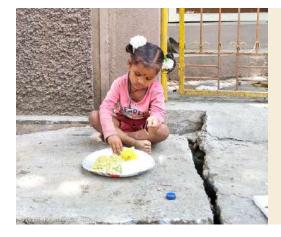

-Gallery-

The 24/7 Food Seva is a daily celebration that brings joy to both the young and the old. At Sai Aashraya, we immerse ourselves in this joyful festival, where love and happiness multiply with each passing moment and this food becomes the catalyst for transforming lives.