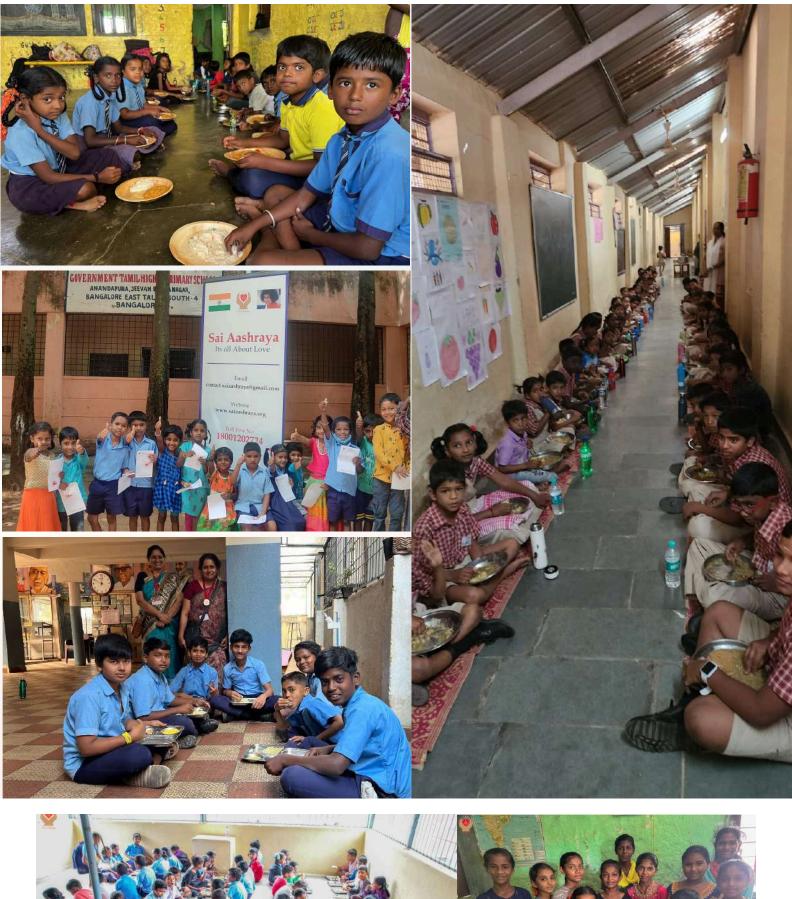

-Gallery-

The 24/7 Food Seva is a daily celebration that brings joy to both the young and the old. At Sai Aashraya, we immerse ourselves in this joyful festival, where love and happiness multiply with each passing moment and this food becomes the catalyst for transforming lives.