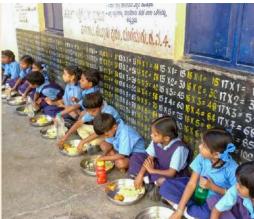

This section covers the various Seva projects undertaken as part of the "Food & Nutrition" program of Sai Aashraya.

#### <u>Overview</u>

Fresh, Nutritious Breakfast everyday.

Different Menu without repetition for 15 days carefully curated to have the right mix of nutrition and taste for the little hearts.

Support for education, and counseling for children and parents.