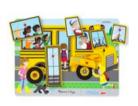

# WHEELS ON THE BUS PUZZLE

great for Requesting specific pieces -Initiating speech -Syllable structure -Fine motor control -Visual processing

<u>Melissa & Doug The Wheels On The Bus Sound Puzzle 6pc : Target</u>