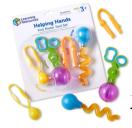

# HOLIDAY GIFT GUIDE

stocking stuffers

HELPING HANDS FINE MOTOR TOOL SET

Amazon.com: Learning Resources Helping Hands Fine Motor Tool Set Toy - 4 Pieces, Ages 3+ Fine Motor and Sensory Play Toys, Toddler <u> Tweezers, Sensory Bin Toys : Toys &</u> Games