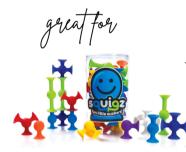

### SQUIGZ

-Fine motor control -Hand strengthening -Eve-hand coordination -Bilateral coordination -Requesting

<u>Amazon.com: Fat Brain Toys Squigz Starter Set, 24 Piece</u>