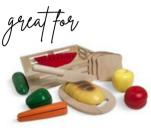

# TACO AND BURRITO SET

-Imaginative play -Following directions -Requesting and labeling PLAY FOOD SET

-Pretend play -Fine motor control -Following directions -Requesting and labeling

Melissa & Doug Cutting Food - Play Food Set : Target

Amazon.com: Melissa & Doug Fill & Fold Taco & Tortilla Set. 43 Pieces - Sliceable Wooden Mexican Play old be lin to pa Food, Skillet, and More - Taco Play Food Set, Pretend Play Kitchen Toy For Kids Ages 3+