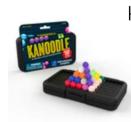

#### KANOODLE Educational Insights Kanoodle 3-D Brain Teaser Puzzle Game, Featuring 200 Challenges, Ages 7+ - Walmart.com

SPOT IT Spot It! Party Game : Target