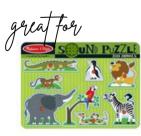

## 700 ANIMALS PU77LE

-Incorporate into obstacle courses -Following directions -Requesting and labeling -Animal sounds

Melissa And Doug Zoo Animals Wooden Peg Sound Puzzle 8pc : Target

Dear Sister Therapy