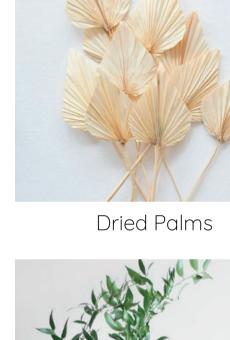

## Noir Tier Filler Flowers & Greenery

While we can't include every noir tier filler type & color, here are a few starting options

Bleached Foliage

Pampas Grass

Genestra

Smilax vine

Italian Ruscus