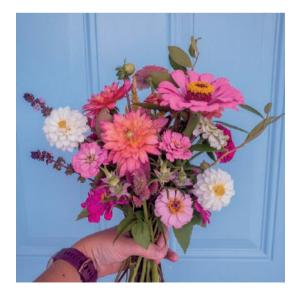

## Sapphire Tier Bridal Bouquets

\$135-\$190 | Here are few ideas for options in this price range. Final price depends on size & flower type.