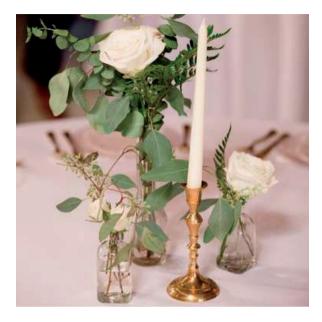

## Sapphire Tier Centerpieces

\$50-\$90 per table | Here a are few ideas for options in this price range. Final price depends on size & flower type.