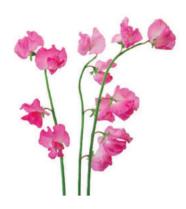

#### Gold Tier Flowers While we can't include every gold tier flower type & color, here are a few starting options

Hydrangea

Thistle

Standard Spray Rose

Upright Amaranthus

Sweet Pea

Viking Mum

Standard Rose