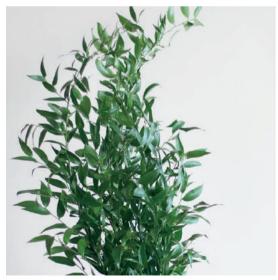

## Noir Tier Filler Flowers & Greenery

While we can't include every noir tier filler type & color, here are a few starting options

Bleached Foliage

Pampas Grass

Genestra

Smilax vine

Italian Ruscus