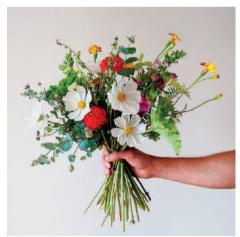

## Sapphire Tier Bridal Bouquets

\$135-\$190 | Here are few ideas for options in this price range. Final price depends on size & flower type.