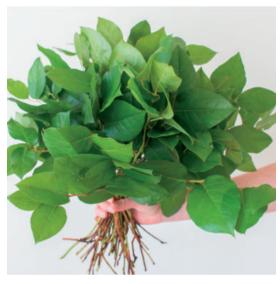

## Noir Tier Filler Flowers & Greenery

While we can't include every noir tier filler type & color, here are a few starting options

Bleached Foliage

Pampas Grass

Genestra

Smilax vine

Italian Ruscus