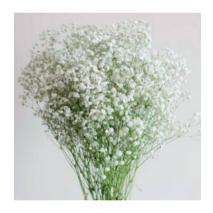

### Sapphire Tier Flowers

While we can't include every sapphire tier flower type & color, here are a few options to start with.

Carnation

Alstromeria

Statice

PomPom Mums

Snapdragon

Babies Breath