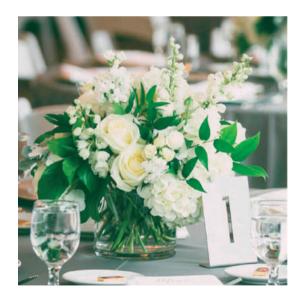

## Sapphire Tier Centerpieces

\$50-\$90 per table | Here a are few ideas for options in this price range. Final price depends on size & flower type.