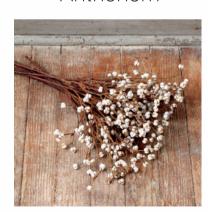

### Sapphire Tier Filler Flowers & Greenery

While we can't include every sapphire tier filler type & color, here are a few starting options

Leather Leaf

Gunni Eucalyptus

Silver Dollar Eucalyptus

Pittosporum Green

Salal

Limonium