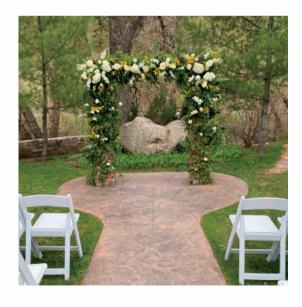

## Sapphire Tier Arches

\$250-\$350 | Here a are few ideas for options in this price range. Final price depends on size & flower type.