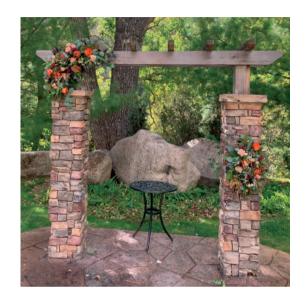

## Sapphire Tier Arches

\$250-\$350 | Here a are few ideas for options in this price range. Final price depends on size & flower type.