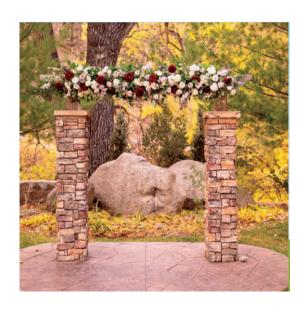

## Sapphire Tier Arches

\$250-\$350 | Here a are few ideas for options in this price range. Final price depends on size & flower type.