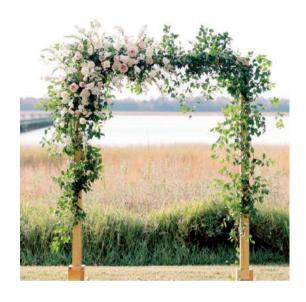

#### Noir Tier Arches

\$1500+ | Here a are few ideas for options in this price range. Final price depends on size & flower type.