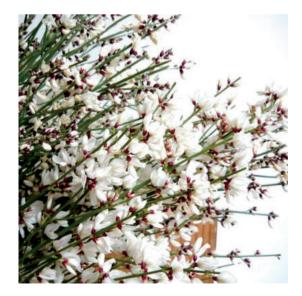

## Noir Tier Filler Flowers & Greenery

While we can't include every noir tier filler type & color, here are a few starting options

Bleached Foliage

Pampas Grass

Genestra

Smilax vine

Italian Ruscus