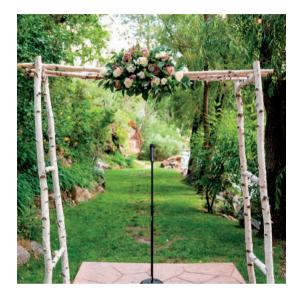

### Gold Tier Arches

\$375-\$1500 | Here a are few ideas for options in this price range. Final price depends on size & flower type.