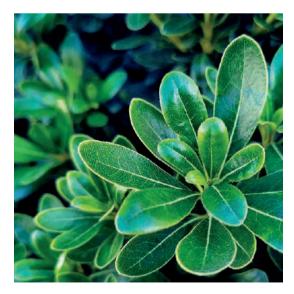

### Sapphire Tier Filler Flowers & Greenery

While we can't include every sapphire tier filler type & color, here are a few starting options

Leather Leaf

Gunni Eucalyptus

Silver Dollar Eucalyptus

Pittosporum Green

Salal

Limonium