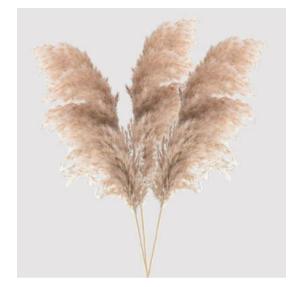

## Noir Tier Filler Flowers & Greenery

While we can't include every noir tier filler type & color, here are a few starting options

Bleached Foliage

Pampas Grass

Genestra

Smilax vine

Italian Ruscus