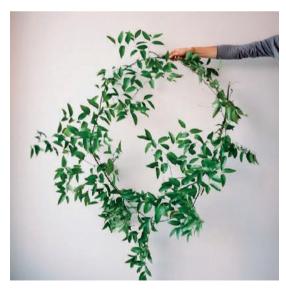

## Noir Tier Filler Flowers & Greenery

While we can't include every noir tier filler type & color, here are a few starting options

Bleached Foliage

Pampas Grass

Genestra

Smilax vine

Italian Ruscus