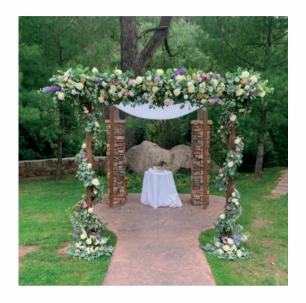

## Sapphire Tier Arches

\$250-\$350 | Here a are few ideas for options in this price range. Final price depends on size & flower type.