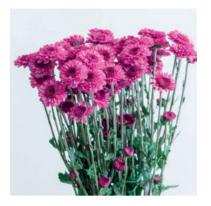

### Sapphire Tier Flowers

While we can't include every sapphire tier flower type & color, here are a few options to start with.

Carnation

Alstromeria

Statice

PomPom Mums

Snapdragon

Babies Breath