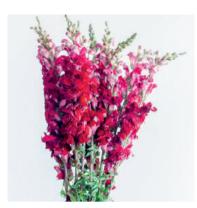

### Sapphire Tier Flowers

While we can't include every sapphire tier flower type & color, here are a few options to start with.

Carnation

Alstromeria

Statice

PomPom Mums

Snapdragon

Babies Breath