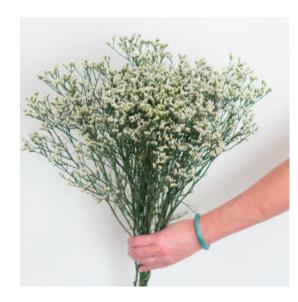

### Sapphire Tier Filler Flowers & Greenery

While we can't include every sapphire tier filler type & color, here are a few starting options

Leather Leaf

Gunni Eucalyptus

Silver Dollar Eucalyptus

Pittosporum Green

Salal

Limonium