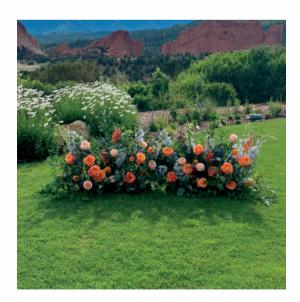

## Sapphire Tier Centerpieces

\$50-\$90 per table | Here a are few ideas for options in this price range. Final price depends on size & flower type.