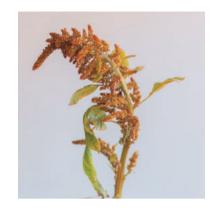

#### Gold Tier Flowers While we can't include every gold tier flower type & color, here are a few starting options

Hydrangea

Thistle

Standard Spray Rose

Upright Amaranthus

Sweet Pea

Viking Mum

Standard Rose