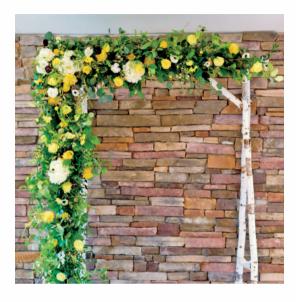

### Gold Tier Arches

\$375-\$1500 | Here a are few ideas for options in this price range. Final price depends on size & flower type.