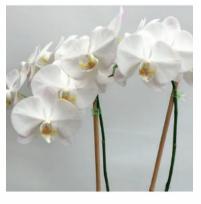

#### Noir Tier Flowers

While we can't include every noir tier flower type & color, here are a few starting options

King Protea

Butterfly Ranunculus

Freesia

Succulent

Cymbidium Orchid

Phalaenopsis Orchid