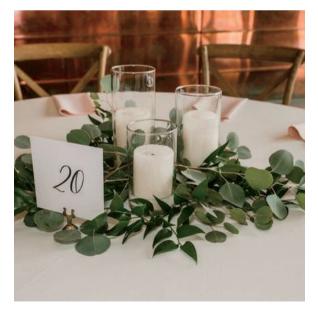

## Sapphire Tier Centerpieces

\$50-\$90 per table | Here a are few ideas for options in this price range. Final price depends on size & flower type.