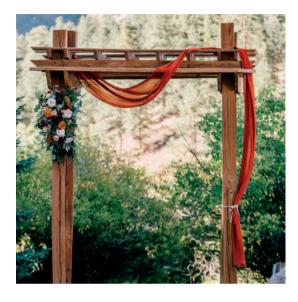

#### Noir Tier Arches

\$1500+ | Here a are few ideas for options in this price range. Final price depends on size & flower type.