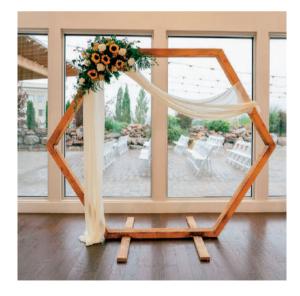

## Sapphire Tier Arches

\$250-\$350 | Here a are few ideas for options in this price range. Final price depends on size & flower type.

### Gold Tier Arches

\$375-\$1500 | Here a are few ideas for options in this price range. Final price depends on size & flower type.

#### Noir Tier Arches

\$1500+ | Here a are few ideas for options in this price range. Final price depends on size & flower type.