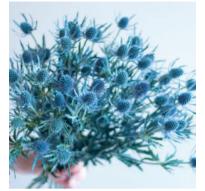

#### Gold Tier Flowers While we can't include every gold tier flower type & color, here are a few starting options

Hydrangea

Thistle

Standard Spray Rose

Upright Amaranthus

Sweet Pea

Viking Mum

Standard Rose