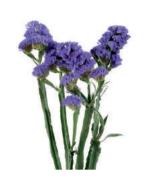

### Sapphire Tier Flowers

While we can't include every sapphire tier flower type & color, here are a few options to start with.

Carnation

Alstromeria

Statice

PomPom Mums

Snapdragon

Babies Breath