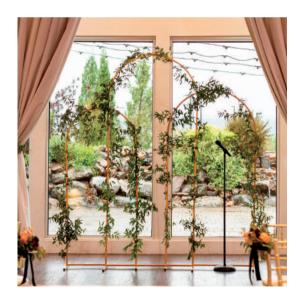

### Gold Tier Arches

\$375-\$1500 | Here a are few ideas for options in this price range. Final price depends on size & flower type.

#### Noir Tier Arches

\$1500+ | Here a are few ideas for options in this price range. Final price depends on size & flower type.