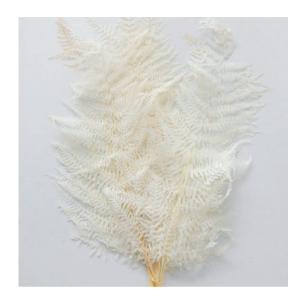

### Sapphire Tier Filler Flowers & Greenery

While we can't include every sapphire tier filler type & color, here are a few starting options

Leather Leaf

Gunni Eucalyptus

Silver Dollar Eucalyptus

Pittosporum Green