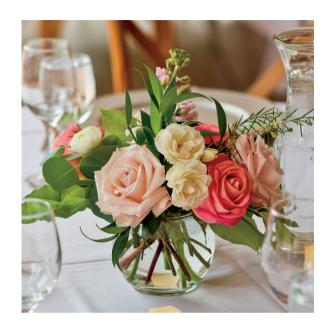

## Sapphire Tier Centerpieces

\$50-\$90 per table | Here a are few ideas for options in this price range. Final price depends on size & flower type.