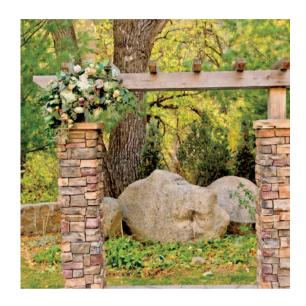

## Sapphire Tier Arches

\$250-\$350 | Here a are few ideas for options in this price range. Final price depends on size & flower type.