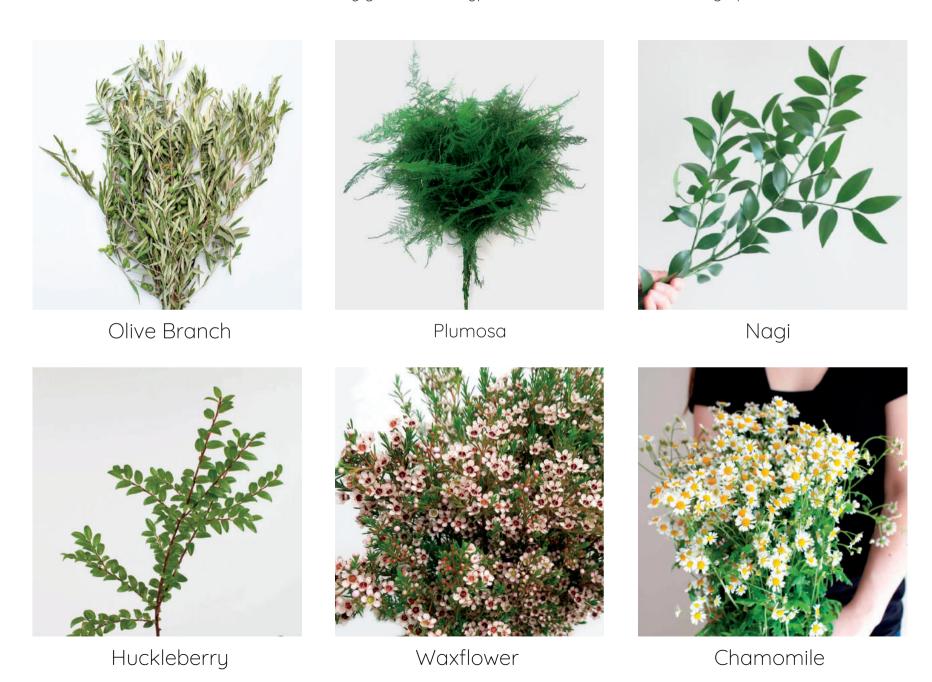

### Sapphire Tier Filler Flowers & Greenery

While we can't include every sapphire tier filler type & color, here are a few starting options

Leather Leaf

Gunni Eucalyptus

Silver Dollar Eucalyptus

Pittosporum Green

Salal

Limonium