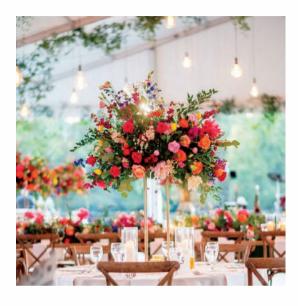

## Noir Tier Centerpieces

\$300-\$1700+ per table | Here are examples of options in this price range. Final price depends on size & flowers.