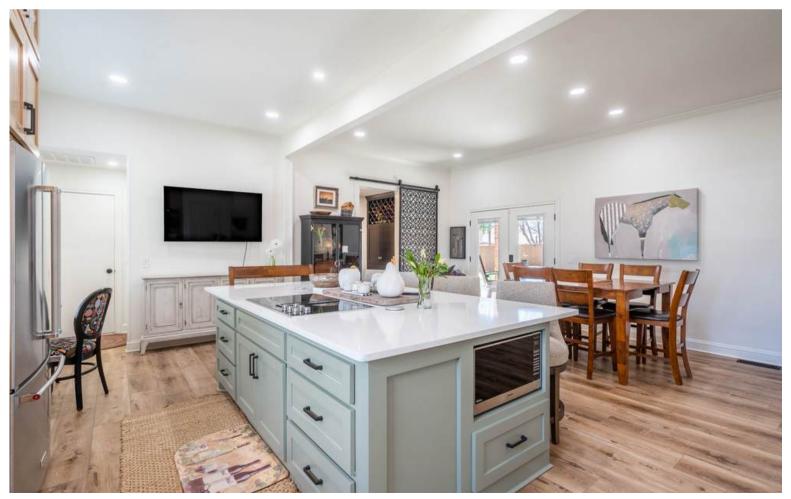

## 3 BEDROOM | 2.5 BATH | 3,037 SQFT

Step into this stunning, completely renovated masterpiece, meticulously curated by a renowned professional designer. Every inch of this home has been thoughtfully crafted with high-end finishes, impeccable design, and a light, airy feel. This home offers both style and functionality. Perfect for entertaining. Sits on a lot and a half!

## **KEY FEATURES**

- Loft/Flex Space
- Expansive Kitchen
- Massive Island
- Custom Wine Room
- Insulated Shop
- Community Pool

CAPITAL REALTY GROUP AT FATHOM REALTY

CAPITAL REALTY GROUP AT FATHOM REALTY