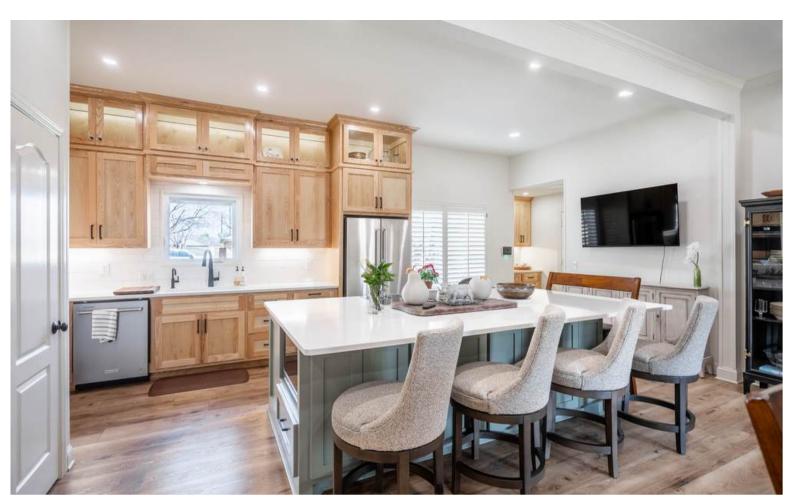

## 3 BEDROOM | 2.5 BATH | 3,037 SQFT

Step into this stunning, completely renovated masterpiece, meticulously curated by a renowned professional designer. Every inch of this home has been thoughtfully crafted with high-end finishes, impeccable design, and a light, airy feel. This home offers both style and functionality. Perfect for entertaining. Sits on a lot and a half!

## **KEY FEATURES**

- Loft/Flex Space
- Expansive Kitchen
- Massive Island
- Custom Wine Room
- Insulated Shop
- Community Pool

CAPITAL REALTY GROUP AT FATHOM REALTY

CAPITAL REALTY GROUP AT FATHOM REALTY