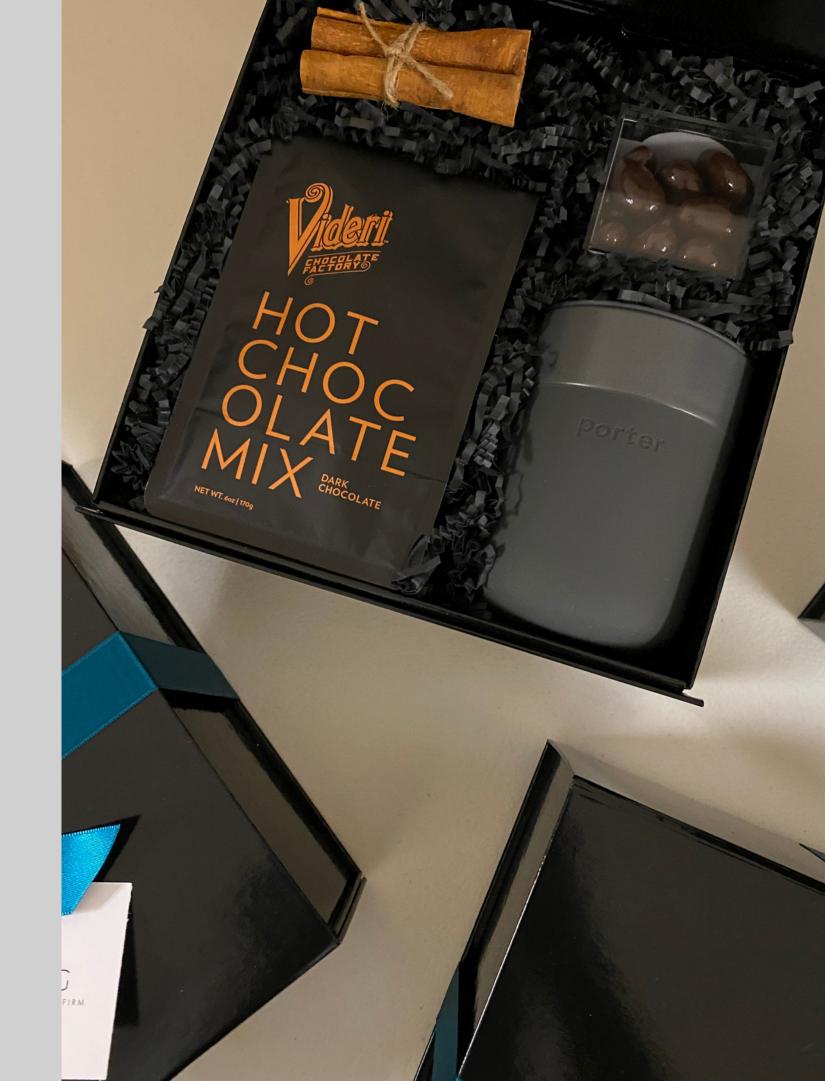

\$55

Mini Winter Break

Gourmet Dark Hot Cocoa Premium Soy Based Candle Gourmet Raw Maple Honey

\*\*Shipping cost not included.