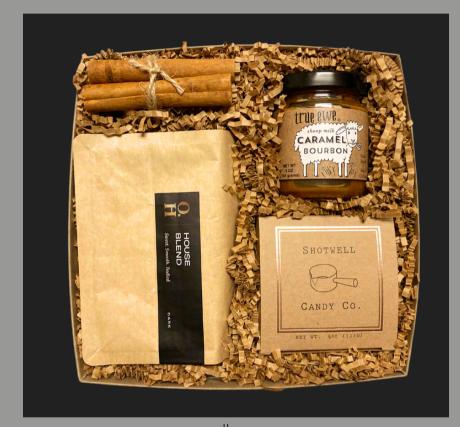

#### MINI & MIGHTY!

\$51

Mini Sweet Treat

Dark Chocolate Bar Blueberry Infused Honey Eucalyptus + Lavender Scented Candle

\$47

Mini Morning Rituals

Gourmet Coffee Blend
Coffee Caramel Sauce
Premium Caramel
Bundle of Cinnamon Sticks