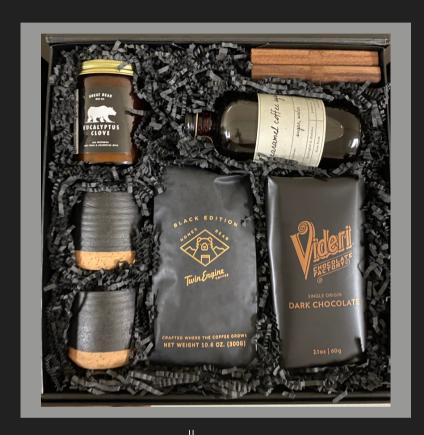

### The Deluxe Edition

\$115 The Retreat Deluxe

Eucalyptus Clove Scented Candle
Custom Two-Toned Espresso Mug (2)
Caramel Coffee Syrup
Premium Ground Coffee
Gourment Dark Chocolate Bar
Walnut Wooden Coasters