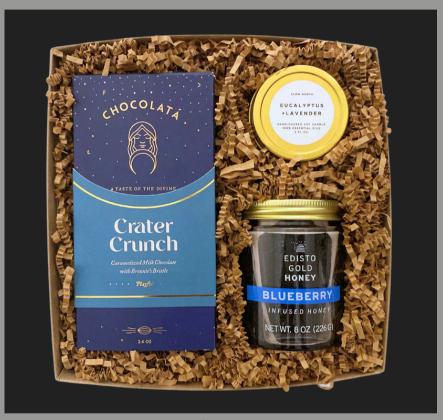

#### MINI & MIGHTY!

\$51

Mini Sweet Treat

Dark Chocolate Bar Blueberry Infused Honey Eucalyptus + Lavender Scented Candle

\$47

Mini Morning Rituals

Gourmet Coffee Blend
Coffee Caramel Sauce
Premium Caramel
Bundle of Cinnamon Sticks