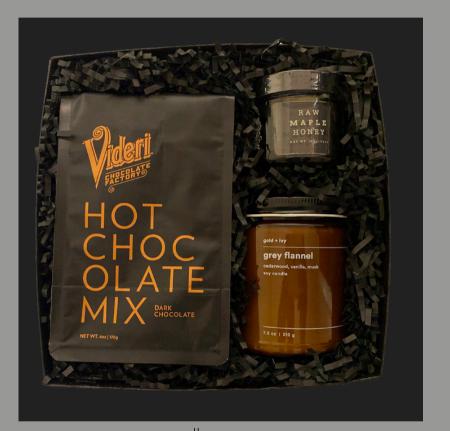

\$55

Mini Winter Break

Gourmet Dark Hot Cocoa Premium Soy Based Candle Gourmet Raw Maple Honey

\*\*Shipping cost not included.