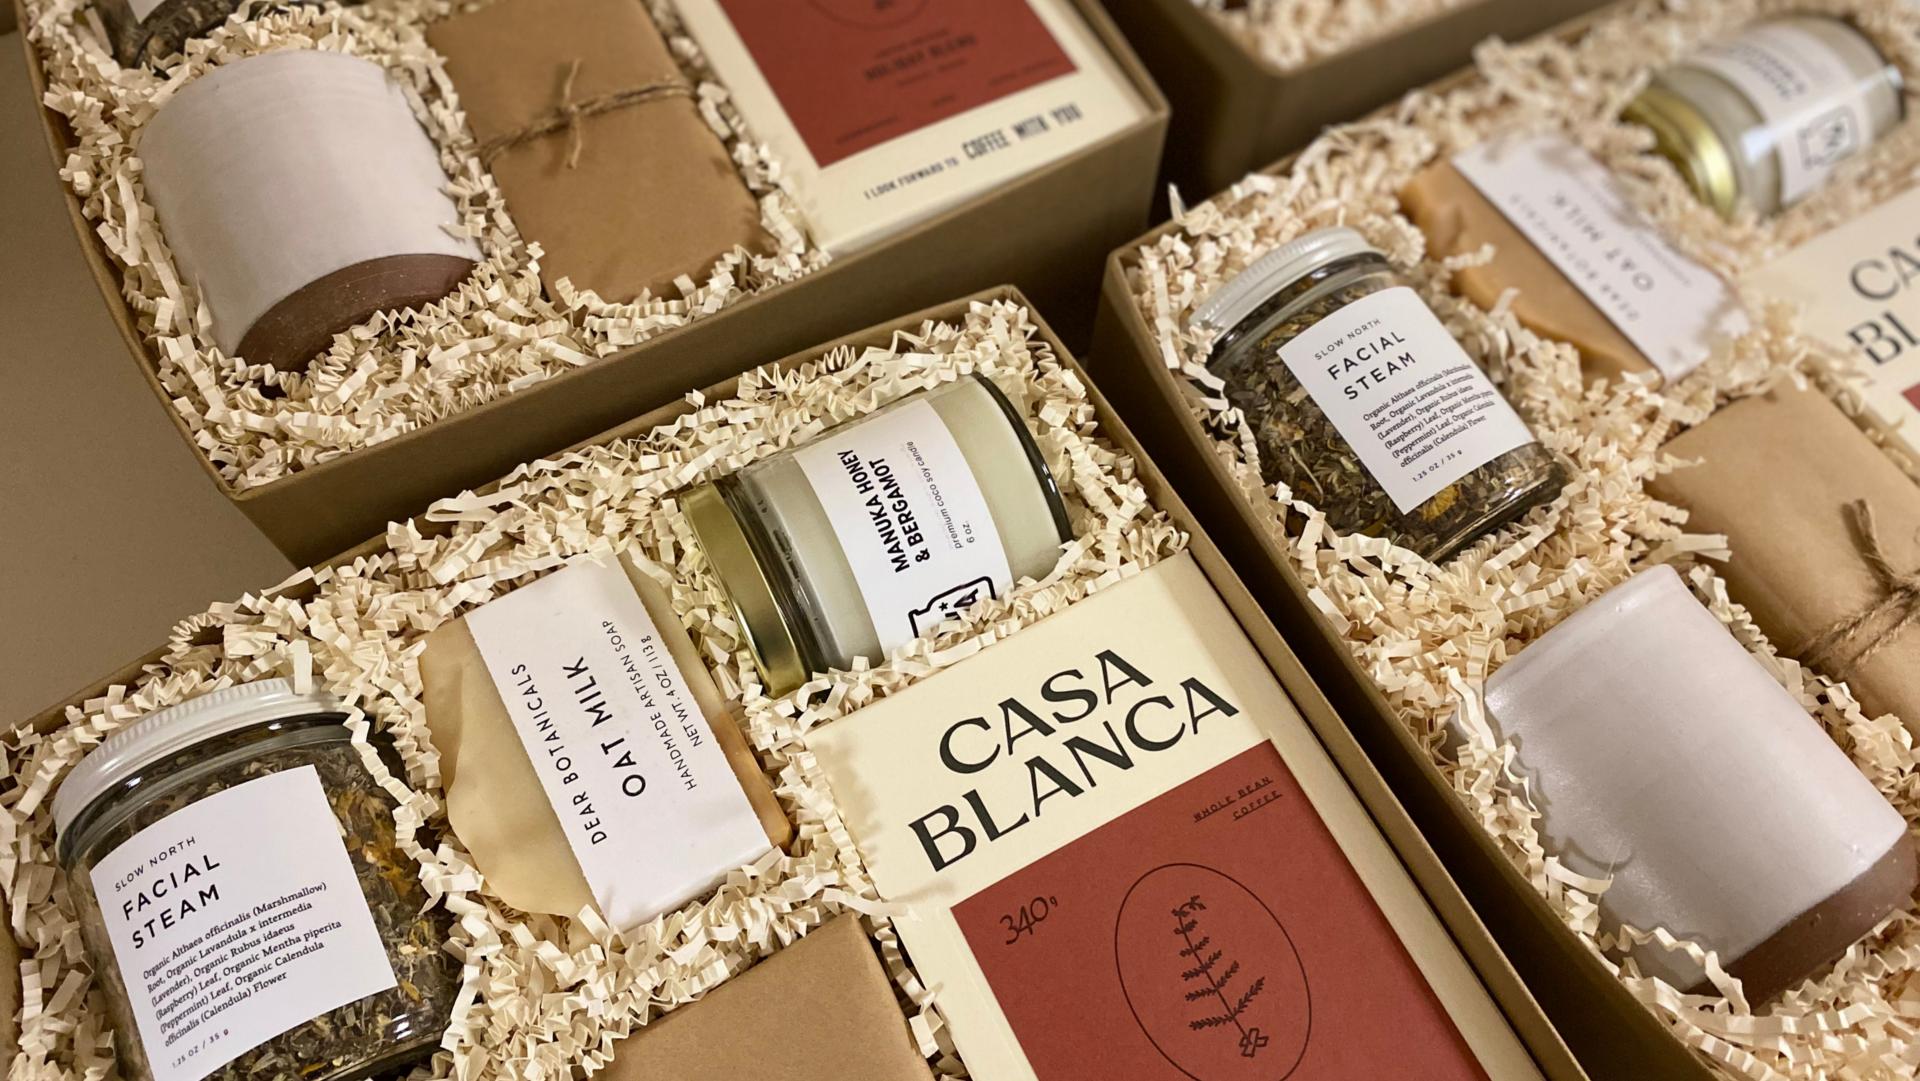

### The Deluxe Edition

\$115 The Retreat Deluxe

Eucalyptus Clove Scented Candle
Custom Two-Toned Espresso Mug (2)
Caramel Coffee Syrup
Premium Ground Coffee
Gourment Dark Chocolate Bar
Walnut Wooden Coasters

\$106 The Comfort Deluxe

Screen Printed Tea Towel
Premuim Soy Based Candle
Artisan Bar Soap
Room + Linen Spray
Walnut Wooden Bowl
Premuim Blended Coffee

Totally

LUXE!

\$111 The Charcuterie Deluxe

Rosemary Infused Olive Oil
Screen Printed Tea Towel
Caramel Bourbon Sauce
Eucalyptus Clove Scented Candle
Gourmet Raw Maple Honey
Roasted & Salted Pecans
Handcrafted Mini Wooden Cheeseboard