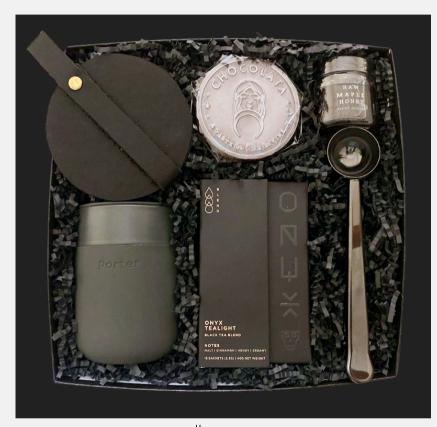

## Setting the standards!

\$85
The Reflection

Gourmet Dark Chocolate Bar Custom Leather Coaster (2) Gourmet Raw Maple Honey Premium Tea Ceramic Travel Mug Metal Scoop/Clamp

\$91
The Flavors

Lavender + Cedar Scented Candle
Gourmet Bourbon Pecans
Blueberry Infused Honey
Coffee Infused Chocolate Bar
Triple Berry Artisan Fruit Spread
100% Loomed Cotton Towel