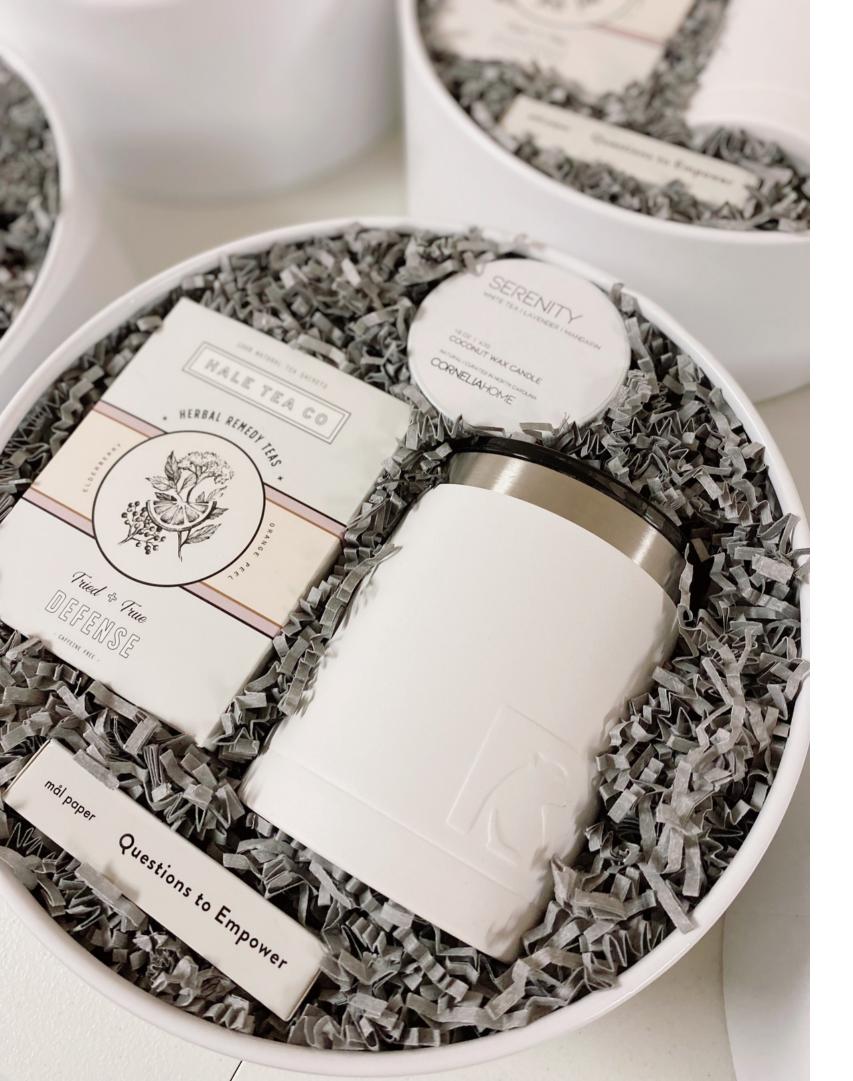

## Setting the standards!

\$85
The Reflection

Gourmet Dark Chocolate Bar Custom Leather Coaster (2) Gourmet Raw Maple Honey Premium Tea Ceramic Travel Mug Metal Scoop/Clamp

\$91
The Flavors

Lavender + Cedar Scented Candle
Gourmet Bourbon Pecans
Blueberry Infused Honey
Coffee Infused Chocolate Bar
Triple Berry Artisan Fruit Spread
100% Loomed Cotton Towel