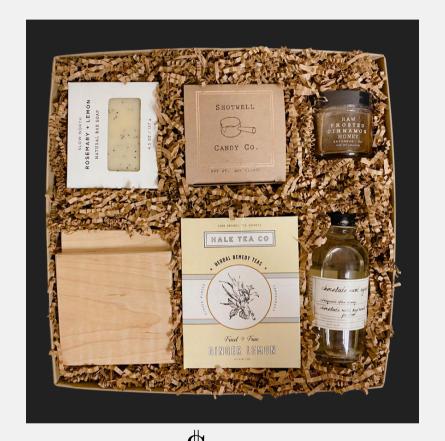

\$91 The Escape

Rosemary + Lemon Bar Soap
Premium Caramel
Gourmet Raw Frosted Honey
Chocolate Mint Syrup
Herbal Blend Tea
Ash Wooden Coasters (2)