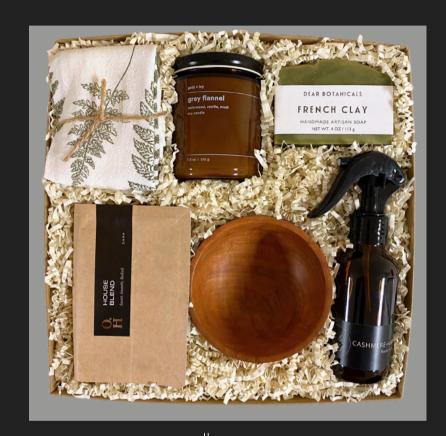

\$106 The Comfort Deluxe

Screen Printed Tea Towel
Premuim Soy Based Candle
Artisan Bar Soap
Room + Linen Spray
Walnut Wooden Bowl
Premuim Blended Coffee

Totally

LUXE!

\$111 The Charcuterie Deluxe

Rosemary Infused Olive Oil
Screen Printed Tea Towel
Caramel Bourbon Sauce
Eucalyptus Clove Scented Candle
Gourmet Raw Maple Honey
Roasted & Salted Pecans
Handcrafted Mini Wooden Cheeseboard