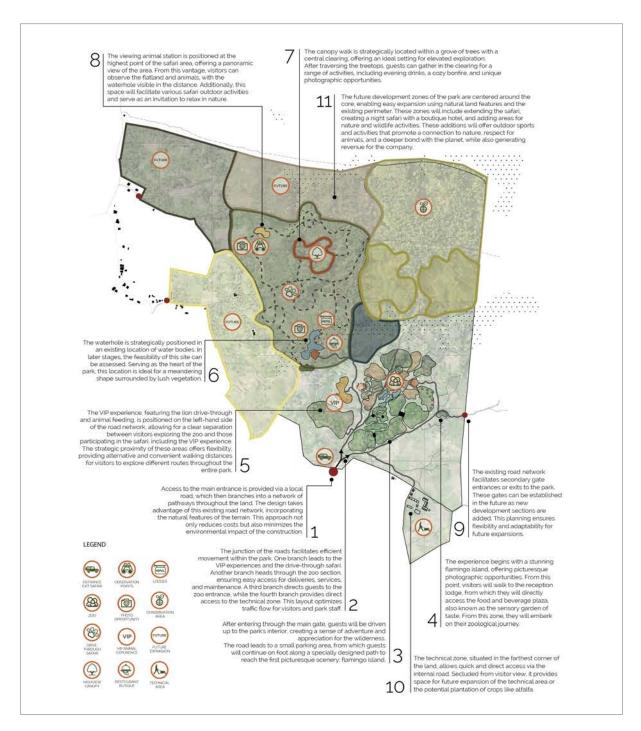

### Wildlife park master plan - Africa

A nature-integrated layout combining safari drives, walk-through zones, and immersive animal habitats. Sensory gardens invite deeper connection through sight, sound, touch, and smell. The design respects existing land contours, creating direct and indirect experiences of nature. Connecting visitors to African wildlife through educational pathways that create living landscapes.