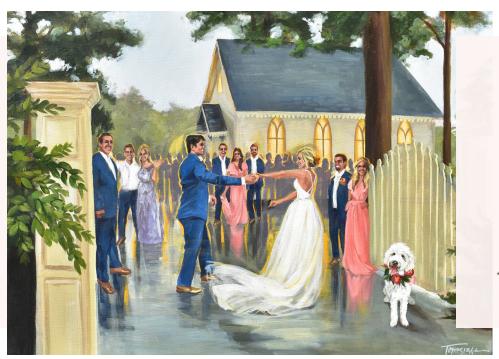

## INTIMATE PACKAGE \$3,550

24" x 30" Gallery canvas painting
First dance or ceremony exit scene - portrait style
3+ hours of live painting during event
Completed at event

Includes:
Wire attached for hanging