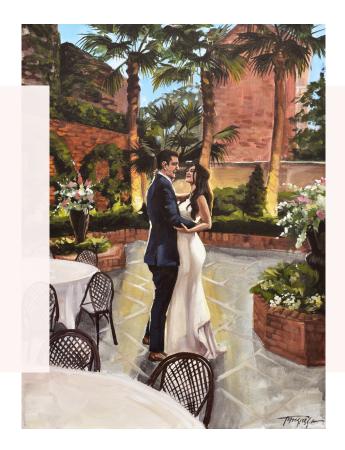

## INTIMATE PACKAGE \$3,550

24" x 30" Gallery canvas painting
First dance or ceremony exit scene - portrait style
3+ hours of live painting during event
Completed at event

Includes:
Wire attached for hanging