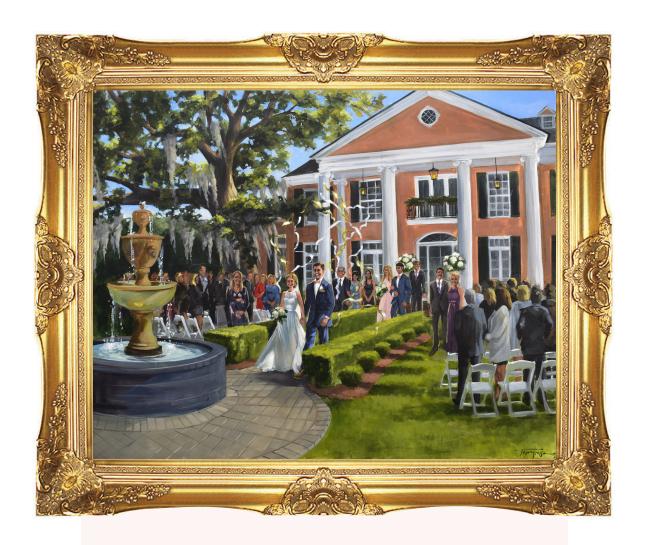

# MASTERPIECE PACKAGE \$6,500

30" x 40" Gallery canvas painting
Reception or Outdoor Ceremony scene
2 hours of onsite painting before guests arrive
4+ hours of live painting during reception
20 of additional studio editing

### DELUXE PACKAGE \$4,800

24" x 36" Gallery canvas paintingReception or Outdoor ceremony scene4+ hours of live painting during reception10 hours of additional studio editing