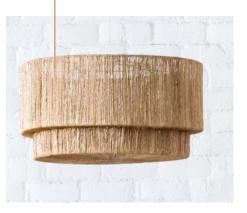

Dud elections  $\cap$ 

HAR — - MON HOME — CO.



#### The Maxwell – Dylan Woods

### Kitchen + Breakfast



Black undermount, one basin





Island Iron Ore Hardware Gold Counters Quartz



Fixture Delta Trinsic Black





Sconces Savoy House 9-1911-1-322

Breakfast Lighting Shades of Light order









Open Shelving on wetbar

Backsplash Whitewash Brick



# Living Room



Fireplace Iron Ore with flat hearth

Straight Beams



Folding Doors to Patio



Built-ins

Chandelier or Fan TBD

# **Dining Room**







Lighting Shades of Light order

2/3 Batten

# Main Floor Half Bath

Hardwood Flooring No Hardware Counters Honed Black Granite



Lighting Over Vanity



Wall Mount Fixture Delta Trinsic Gold





Natural Wood Cabinet Regular Sink NO VESSEL



Gold Mirror

Sink Feature Wall Wallpaper

## Office





Pocket Doors with Glass Painted Iron Ore

Lighting Semi-flush







Inspiration

## **Primary Bedroom**



Straight Beams No Vault

Fan Example





Feature Wall Example



Pendants on Feature Wall Shades of Light

# **Primary Bath**





| Vanity | Lighting |
|--------|----------|