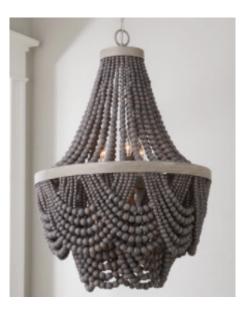

e Gold Hardware

Oak Feature Wall Behind vanity like image



Vanity Fixture Delta Trinsic Black





Shower Floor

Flooring Note primary bath flooring from Thompson Rd.











## **Upstairs Bath 4**



Gold Mirror



Sconces Shades of Light





Shower + Tub Combo



Tile Floor Small Hex Grout TBD





Gold Hardware

Gold Towel Bars

Foucet Delta Trinsic



Cabinets BM Sutton Blue Counters Honed Granite Tile above Tub Subway Tile – Matte White Vertical Brick Laid 4x16



## Laundry Room + Friend's Entry







Natural Cabinets Counters <sub>Quartz</sub> Gold Hardware



Laundry Lighting Shades of Light



Utility Room Tile Floor Essentials Chicago Iron 12x24, cut in half, Herringbone Laid Grout TBD



Friends Entry Lighting Shades of Light

### Foyer

- Lighting Consider oak ceiling



Chandelier Shades of Light

## **Front Porch**

Tongue & groove ceiling - stain color 3 Lanterns (Centered in windows/doors) Eave lighting

# Friend's Entry

Lantern (same as front porch)

# **Additional Lighting**

Stairway (Sconces/LED downlightin/Puck)

### **Bonus Room**

- 6' knee walls
- carpet
- washer/dryer hookups
- built-ins



# Addt'l Flooring



Castilliano White Oak Stone



Mohawk Harmonious



#### **Back Porch**



#### **Over Garage Doors**



Tongue & groove ceiling - stain color Two Fans Eave lighting



#### Loft + Media Room