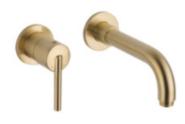

# Main Floor Half Bath

Hardwood Flooring No Hardware Counters Honed Black Granite

Lighting Over Vanity

Wall Mount Fixture Delta Trinsic Gold

Natural Wood Cabinet Regular Sink NO VESSEL

Gold Mirror

Sink Feature Wall Wallpaper