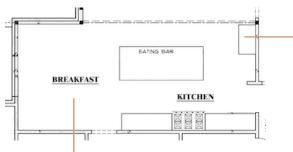

### Kitchen + Breakfast

Black undermount, one basin

Island Iron Ore Hardware Gold Counters Quartz

Fixture Delta Trinsic Black

Sconces Savoy House 9-1911-1-322

Breakfast Lighting Shades of Light order

Open Shelving on wetbar