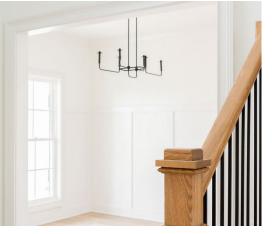

Dud elections  $\cap$ 

HAR — - MON HOME — CO.



#### The Maxwell – Dylan Woods

### Kitchen + Breakfast



Black undermount, one basin





Island Iron Ore Hardware Gold Counters Quartz



Fixture Delta Trinsic Black





Sconces Savoy House 9-1911-1-322

Breakfast Lighting Shades of Light order









Open Shelving on wetbar

Backsplash Whitewash Brick



# Living Room



Fireplace Iron Ore with flat hearth

Straight Beams



Folding Doors to Patio



Built-ins

Chandelier or Fan TBD

# **Dining Room**







Lighting Shades of Light order

2/3 Batten

# Main Floor Half Bath

Hardwood Flooring No Hardware Counters Honed Black Granite



Lighting Over Vanity



Wall Mount Fixture Delta Trinsic Gold





Natural Wood Cabinet Regular Sink NO VESSEL



Gold Mirror

Sink Feature Wall Wallpaper

## Office





Pocket Doors with Glass Painted Iron Ore

Lighting Semi-flush







Inspiration

## **Primary Bedroom**



Straight Beams No Vault

Fan Example





Feature Wall Example



Pendants on Feature Wall Shades of Light

# **Primary Bath**





| Vanity | Lighting |
|--------|----------|
| Hexa   |          |



Natural Wood Vanity + Fluted or Frosted Glass Doors Counters Quartz Gold Hardware Gold Sink Fixtures

White Standalone Tub + Gold Floor Mount Fixture Gold Shower Fixtures



Floor Tile Cla