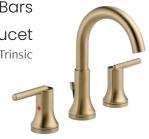

### Kitchen + Breakfast

Black undermount, one basin

Island Iron Ore Hardware Gold Counters Quartz

Fixture Delta Trinsic Black

Sconces Savoy House 9-1911-1-322

Breakfast Lighting Shades of Light order

Open Shelving on wetbar

## **Upstairs Bath 3**

Vanity Light Craftmade

Single Cabinet Iron Ore

Counters Quartzite Gold Hardware

Oak Feature Wall Behind vanity like image

Vanity Fixture Delta Trinsic Black

Shower Floor

Flooring Note primary bath flooring from Thompson Rd.

## **Upstairs Bath 4**

Gold Mirror

Sconces Shades of Light

Shower + Tub Combo

Tile Floor Small Hex Grout TBD

Gold Hardware

Gold Towel Bars

Foucet Delta Trinsic