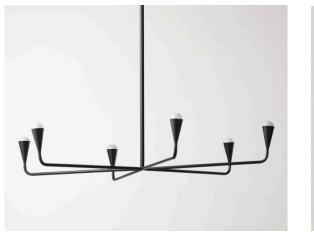

Dud elections  $\cap$ 

HAR — - MON HOME — CO.



#### The Maxwell – Dylan Woods

### Kitchen + Breakfast



Black undermount, one basin





Island Iron Ore Hardware Gold Counters Quartz



Fixture Delta Trinsic Black





Sconces Savoy House 9-1911-1-322

Breakfast Lighting Shades of Light order









Open Shelving on wetbar

Backsplash Whitewash Brick



# Living Room



Fireplace Iron Ore with flat hearth

Straight Beams



Folding Doors to Patio



Built-ins

Chandelier or Fan TBD

# **Dining Room**







Lighting Shades of Light order

2/3 Batten

# Main Floor Half Bath

Hardwood Flooring No Hardware Counters Honed Black Granite



Lighting Over Vanity



Wall Mount Fixture Delta Trinsic Gold





Natural Wood Cabinet Regular Sink NO VESSEL



Gold Mirror

Sink Feature Wall Wallpaper

## Office





Pocket Doors with Glass Painted Iron Ore

Lighting Semi-flush







Inspiration

## **Primary Bedroom**



Straight Beams No Vault

Fan Example





Feature Wall Example



Pendants on Feature Wall Shades of Light

# **Primary Bath**





| Vanity | Lighting |
|--------|----------|
| Hexa   |          |



Natural Wood Vanity + Fluted or Frosted Glass Doors Counters Quartz Gold Hardware Gold Sink Fixtures

White Standalone Tub + Gold Floor Mount Fixture Gold Shower Fixtures



Floor Tile C