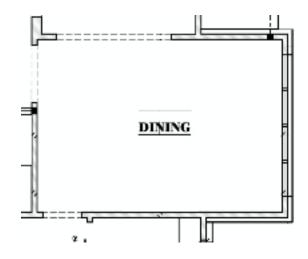

Dud elections  $\cap$ 

HAR — - MON HOME — CO.



#### The Maxwell – Dylan Woods

### Kitchen + Breakfast



Black undermount, one basin





Island Iron Ore Hardware Gold Counters Quartz



Fixture Delta Trinsic Black





Sconces Savoy House 9-1911-1-322

Breakfast Lighting Shades of Light order









Open Shelving on wetbar

Backsplash Whitewash Brick



# Living Room



Fireplace Iron Ore with flat hearth

Straight Beams



Folding Doors to Patio



Built-ins

Chandelier or Fan TBD

# **Dining Room**







Lighting Shades of Light order

2/3 Batten

# Main Floor Half Bath

Hardwood Flooring No Hardware Counters Honed Black Granite



Lighting Over Vanity



Wall Mount Fixture Delta Trinsic Gold





Natural Wood Cabinet Regular Sink NO VESSEL



Gold Mirror

Sink Feature Wall Wallpaper

## Office





Pocket Doors with Glass Painted Iron Ore

Lighting Semi-flush







Inspiration

## **Primary Bedroom**



Straight Beams No Vault

Fan Example





Feature Wall Example



Pendants on Feature Wall Shades of Light

# **Primary Bath**





| Vanity | Lighting |
|--------|----------|
| Hexa   |          |



Natural Wood Vanity + Fluted or Frosted Glass Doors Counters Quartz Gold Hardware Gold Sink Fixtures

White Standalone Tub + Gold Floor Mount Fixture Gold Shower Fixtures



Floor Tile