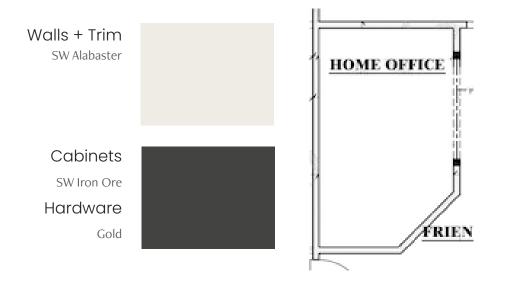

## Office

Pocket Doors with Glass Painted Iron Ore

Lighting Semi-flush

Inspiration