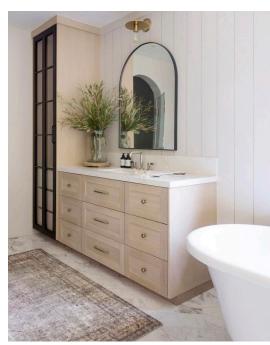

# **Primary Bath**

| Vanity | Lighting |
|--------|----------|
| Hexa   |          |

Natural Wood Vanity + Fluted or Frosted Glass Doors Counters Quartz Gold Hardware Gold Sink Fixtures

White Standalone Tub + Gold Floor Mount Fixture Gold Shower Fixtures

Floor Tile Classico Hex in Sand Marble Beige Grout Black Mirror

Shower Walls Victoria White 2x14 Vertical Straight Laid

Shower Floor

Finish Line Penny White or Vanilla

Light Pewter Grout

Closet Island Pendant