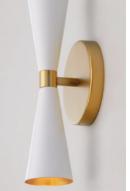

## **Primary Bedroom**

Straight Beams No Vault

Fan Example

Feature Wall Example

Pendants on Feature Wall Shades of Light