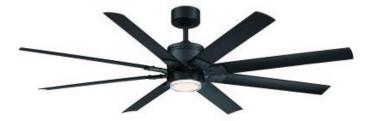

# Living Room

Fireplace Iron Ore with flat hearth

Straight Beams

Folding Doors to Patio

Built-ins

Chandelier or Fan TBD

## **Primary Bedroom**

Straight Beams No Vault

Fan Example

Feature Wall Example

Pendants on Feature Wall Shades of Light

#### **Over Garage Doors**

Tongue & groove ceiling - stain color Two Fans Eave lighting