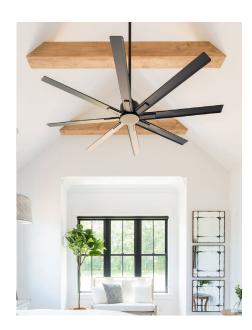

## **Primary Bedroom**

Straight Beams No Vault

Fan Example

Feature Wall Example

Pendants on Feature Wall Shades of Light