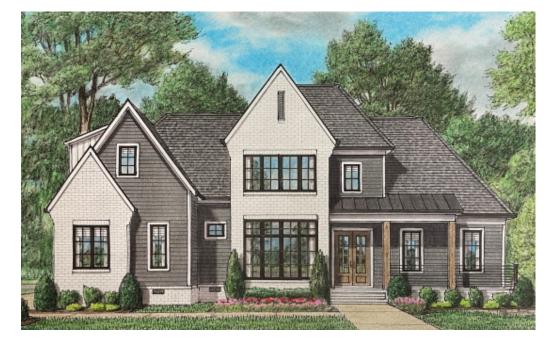

Dud elections  $\cap$ 

HAR — - MON HOME — CO.



#### The Maxwell – Dylan Woods

### Kitchen + Breakfast



Black undermount, one basin





Island Iron Ore Hardware Gold Counters Quartz



Fixture Delta Trinsic Black





Sconces Savoy House 9-1911-1-322

Breakfast Lighting Shades of Light order









Open Shelving on wetbar

Backsplash Whitewash Brick



# Living Room



Fireplace Iron Ore with flat hearth

Straight Beams



Folding Doors to Patio



Built-ins

Chandelier or Fan TBD

# **Dining Room**







Lighting Shades of Light order

2/3 Batten

# Main Floor Half Bath

Hardwood Flooring No Hardware Counters Honed Black Granite



Lighting Over Vanity



Wall Mount Fixture Delta Trinsic Gold





Natural Wood Cabinet Regular Sink NO VESSEL



Gold Mirror

Sink Feature Wall Wallpaper

## Office





Pocket Doors with Glass Pai