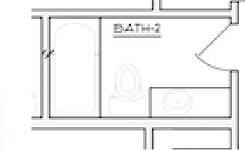

## **Downstairs Bath 2**

Sconces Hung Vertically Linex 10102-12

Hex Tile Hex Frame Grout (City Tile)

Cabinets Natural Wood Counters Grey Quartz Gold Hardware

Tlle Above Tub 3x12 Marlow Desert See reference for pattern Grout TBD