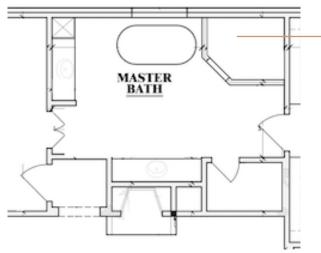

# **Primary Bath**

| Vanity | Lighting |
|--------|----------|
| Hexa   |          |

Natural Wood Vanity + Fluted or Frosted Glass Doors Counters Quartz Gold Hardware Gold Sink Fixtures

White Standalone Tub + Gold Floor Mount Fixture Gold Shower Fixtures

Floor Tile Classico Hex in Sand Marble Beige Grout Black Mirror

Shower Walls Victoria White 2x14 Vertical Straight Laid

Shower Floor

Finish Line Penny White or Vanilla

Light Pewter Grout

Closet Island Pendant