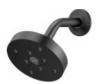

# **Primary Bath**

| Vanity | Lighting |
|--------|----------|
| Hexa   |          |

Natural Wood Vanity + Fluted or Frosted Glass Doors Counters Quartz Gold Hardware Gold Sink Fixtures

White Standalone Tub + Gold Floor Mount Fixture Gold Shower Fixtures

Floor Tile Classico Hex in Sand Marble Beige Grout Black Mirror

Shower Walls Victoria White 2x14 Vertical Straight Laid

Shower Floor

Finish Line Penny White or Vanilla

Light Pewter Grout

Closet Island Pendant