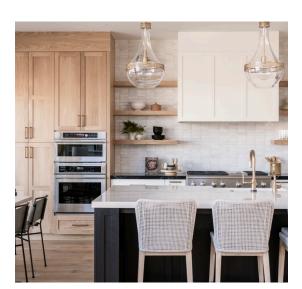

### Kitchen + Breakfast

Black undermount, one basin

Island Iron Ore Hardware Gold Counters Quartz

Fixture Delta Trinsic Black

Sconces Savoy House 9-1911-1-322

Breakfast Lighting Shades of Light order

Open Shelving on wetbar

Backsplash Whitewash Brick