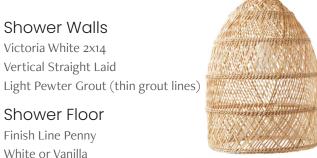

Floor Tile Classico Hex in Sand Marble Beige Grout Black Mirror

Shower Walls Victoria White 2x14 Vertical Straight Laid

Shower Floor

Finish Line Penny White or Vanilla

Light Pewter Grout

Closet Island Pendant