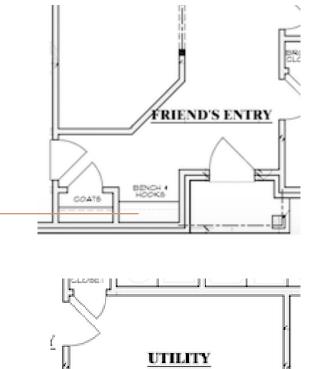

## Laundry Room + Friend's Entry

Natural Cabinets Counters <sub>Quartz</sub> Gold Hardware

Laundry Lighting Shades of Light

Utility Room Tile Floor Essentials Chicago Iron 12x24, cut in half, Herringbone Laid Grout TBD

Friends Entry Lighting Shades of Light

# Friend's Entry

Lantern (same as front porch)