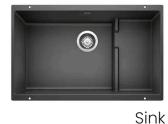

### Kitchen + Breakfast

Black undermount, one basin

Island Iron Ore Hardware Gold Counters Quartz

Fixture Delta Trinsic Black

Sconces Savoy House 9-1911-1-322

Breakfast Lighting Shades of Light order

Open Shelving on wetbar