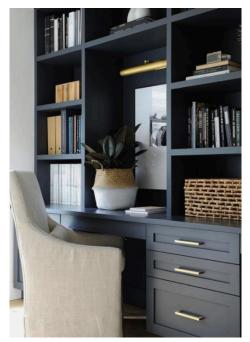

## Office

Pocket Doors with Glass Painted Iron Ore

Lighting Semi-flush

Inspiration