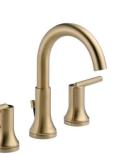

# **Primary Bath**

| Vanity | Lighting |
|--------|----------|
| Hexa   |          |

Natural Wood Vanity + Fluted or Frosted Glass Doors Counters Quartz Gold Hardware Gold Sink Fixtures

White Standalone Tub + Gold Floor Mount Fixture Gold Shower Fixtures