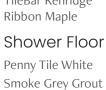

Floor Tile Classico Hex in Sand Marble Beige Grout Black Mirror

Shower Walls Victoria White 2x14 Vertical Straight Laid

Shower Floor

Finish Line Penny White or Vanilla

Light Pewter Grout

Closet Island Pendant