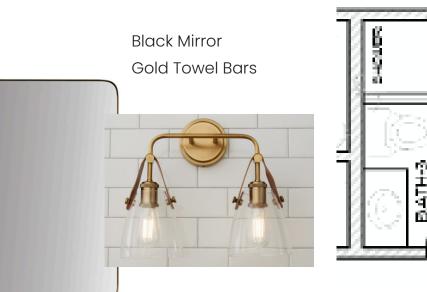

## **Upstairs Bath 4**

Gold Mirror

Sconces Shades of Light

Shower + Tub Combo

Tile Floor Small Hex Grout TBD

Gold Hardware

Gold Towel Bars

Foucet Delta Trinsic