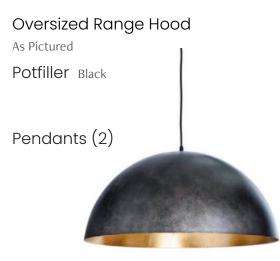

### Kitchen + Breakfast

Black undermount, one basin

Island Iron Ore Hardware Gold Counters Quartz

Fixture Delta Trinsic Black

Sconces Savoy House 9-1911-1-322

Breakfast Lighting Shades of Light order

Open Shelving on wetbar