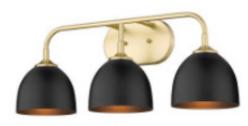

## **Downstairs Bath 2**

Sconces Hung Vertically Linex 10102-12

Hex Tile Hex Frame Grout (City Tile)

Cabinets Natural Wood Counters Grey Quartz Gold Hardware

Tlle Above Tub 3x12 Marlow Desert See reference for pattern Grout TBD