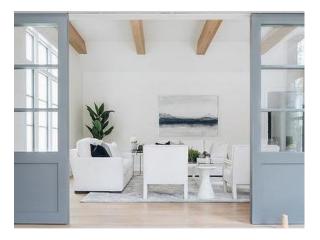

# Living Room

Fireplace Iron Ore with flat hearth

Straight Beams

Folding Doors to Patio

Built-ins

Chandelier or Fan TBD