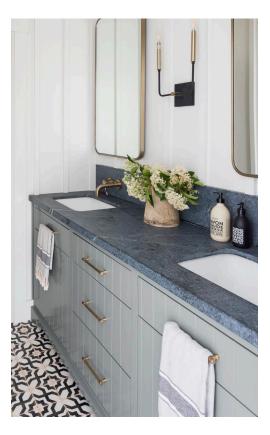

# **Primary Bath**

| Vanity | Lighting |
|--------|----------|
| Hexa   |          |

Natural Wood Vanity + Fluted or Frosted Glass Doors Counters Quartz Gold Hardware Gold Sink Fixtures

White Standalone Tub + Gold Floor Mount Fixture Gold Shower Fixtures

Floor Tile Classico Hex in Sand Marble Beige Grout Black Mirror

Shower Walls Victoria White 2x14 Vertical Straight Laid

Shower Floor

Finish Line Penny White or Vanilla

Light Pewter Grout

Closet Island Pendant