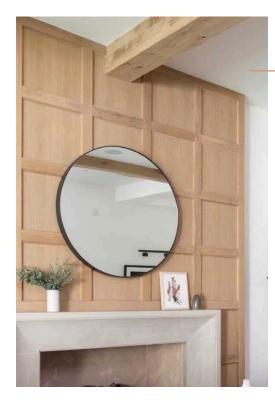

# Main Floor Half Bath

Hardwood Flooring No Hardware Counters Honed Black Granite

Lighting Over Vanity

Wall Mount Fixture Delta Trinsic Gold

Natural Wood Cabinet Regular Sink NO VESSEL

Gold Mirror

Sink Feature Wall Wallpaper