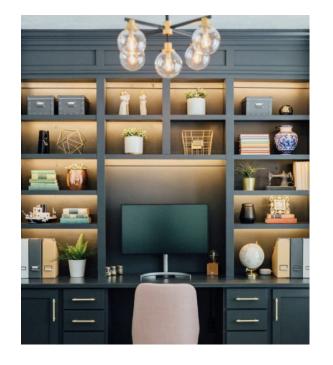

## Office

Pocket Doors with Glass Painted Iron Ore

Lighting Semi-flush

Inspiration