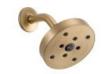

# **Primary Bath**

| Vanity | Lighting |
|--------|----------|
| Hexa   |          |

Natural Wood Vanity + Fluted or Frosted Glass Doors Counters Quartz Gold Hardware Gold Sink Fixtures

White Standalone Tub + Gold Floor Mount Fixture Gold Shower Fixtures