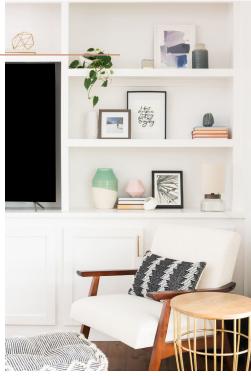

# Living Room

Fireplace Iron Ore with flat hearth

Straight Beams

Folding Doors to Patio

Built-ins

Chandelier or Fan TBD