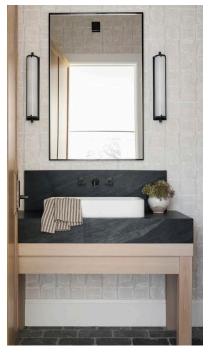

# Main Floor Half Bath

Hardwood Flooring No Hardware Counters Honed Black Granite

Lighting Over Vanity

Wall Mount Fixture Delta Trinsic Gold

Natural Wood Cabinet Regular Sink NO VESSEL

Gold Mirror

Sink Feature Wall Wallpaper