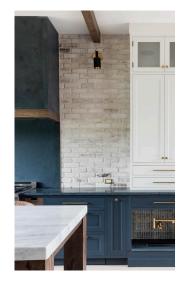

Dud elections  $\cap$ 

HAR — - MON HOME — CO.



#### The Maxwell – Dylan Woods

### Kitchen + Breakfast



Black undermount, one basin





Island Iron Ore Hardware Gold Counters Quartz



Fixture Delta Trinsic Black





Sconces Savoy House 9-1911-1-322

Breakfast Lighting Shades of Light order









Open Shelving on wetbar

Backsplash Whitewash Brick



# Living Room



Fireplace Iron Ore with flat hearth

Straight Beams



Folding Doors to Patio



Built-ins

Chandelier or Fan TBD

# **Dining Room**







Lighting Shades of Light order

2/3 Batten

# Main Floor Half Bath

Hardwood Flooring No Hardware Counters Honed Black Granite



Lighting Over Vanity



Wall Mount Fixture Delta Trinsic Gold





Natural Wood Cabinet Regular Sink NO VESSEL



Gold Mirror

Sink Feature Wall Wallpaper

## Office





Pocket Doors with Glass Painted Iron Ore

Lighting Semi-flush







Inspiration

## **Primary Bedroom**



Straight Beams No Vault

Fan Example





Feature Wall Example



Pendants on Feature Wall Shades of Light

# **Primary Bath**





| Vanity | Lighting |
|--------|----------|
| Hexa   |          |



Natural Wood Vanity + Fluted or