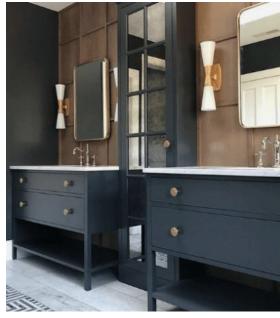

# **Primary Bath**

| Vanity | Lighting |
|--------|----------|
| Hexa   |          |

Natural Wood Vanity + Fluted or Frosted Glass Doors Counters Quartz Gold Hardware Gold Sink Fixtures

White Standalone Tub + Gold Floor Mount Fixture Gold Shower Fixtures