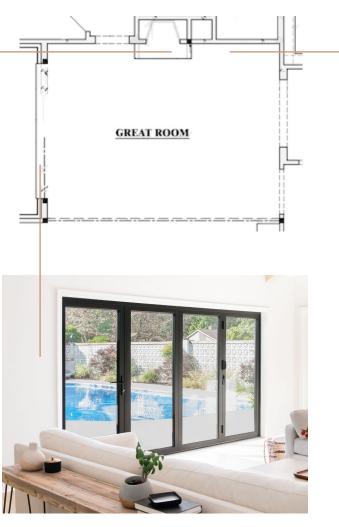

# Living Room

Fireplace Iron Ore with flat hearth

Straight Beams

Folding Doors to Patio

Built-ins

Chandelier or Fan TBD