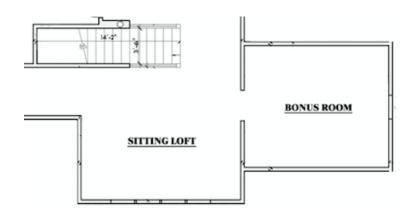

tz</sub> Gold Hardware



Laundry Lighting Shades of Light



Utility Room Tile Floor Essentials Chicago Iron 12x24, cut in half, Herringbone Laid Grout TBD



Friends Entry Lighting Shades of Light

### Foyer

- Lighting Consider oak ceiling



Chandelier Shades of Light

## **Front Porch**

Tongue & groove ceiling - stain color 3 Lanterns (Centered in windows/doors) Eave lighting

# Friend's Entry

Lantern (same as front porch)

# **Additional Lighting**

Stairway (Sconces/LED downlightin/Puck)

### **Bonus Room**

- 6' knee walls
- carpet
- washer/dryer hookups
- built-ins



# Addt'l Flooring



Castilliano White Oak Stone



Mohawk Harmonious



#### **Back Porch**



#### **Over Garage Doors**



Tongue & groove ceiling - stain color Two Fans Eave lighting



#### Loft + Media Room