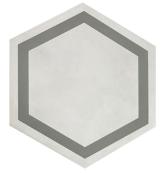

## **Downstairs Bath 2**

Sconces Hung Vertically Linex 10102-12

Hex Tile Hex Frame Grout (City Tile)

Cabinets Natural Wood Counters Grey Quartz Gold Hardware

Tlle Above Tub 3x12 Marlow Desert See reference for pattern Grout TBD