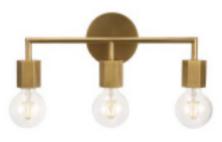

# Main Floor Half Bath

Hardwood Flooring No Hardware Counters Honed Black Granite

Lighting Over Vanity

Wall Mount Fixture Delta Trinsic Gold

Natural Wood Cabinet Regular Sink NO VESSEL

Gold Mirror

Sink Feature Wall Wallpaper