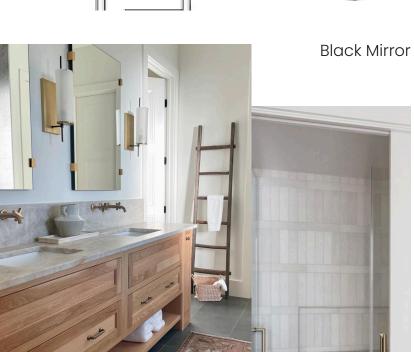

# **Primary Bath**

| Vanity | Lighting |
|--------|----------|
| Hexa   |          |

Natural Wood Vanity + Fluted or Frosted Glass Doors Counters Quartz Gold Hardware Gold Sink Fixtures

White Standalone Tub + Gold Floor Mount Fixture Gold Shower Fixtures

Floor Tile Classico Hex in Sand Marble Beige Grout Black Mirror

Shower Walls Victoria White 2x14 Vertical Straight Laid

Shower Floor

Finish Line Penny White or Vanilla

Light Pewter Grout

Closet Island Pendant