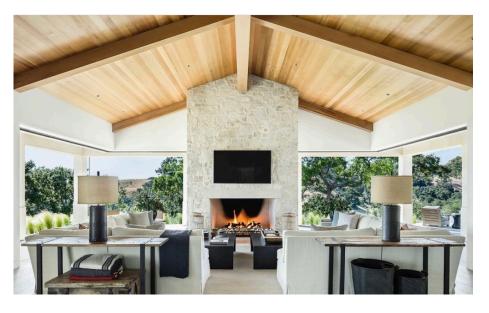

# Living Room

Fireplace Iron Ore with flat hearth

Straight Beams

Folding Doors to Patio

Built-ins

Chandelier or Fan TBD

#### **Back Porch**