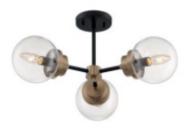

# Living Room

Fireplace Iron Ore with flat hearth

Straight Beams

Folding Doors to Patio

Built-ins

Chandelier or Fan TBD