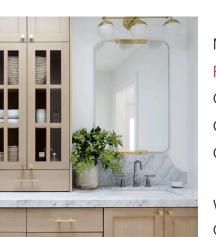

# Main Floor Half Bath

Hardwood Flooring No Hardware Counters Honed Black Granite

Lighting Over Vanity

Wall Mount Fixture Delta Trinsic Gold

Natural Wood Cabinet Regular Sink NO VESSEL

Gold Mirror

Sink Feature Wall Wallpaper