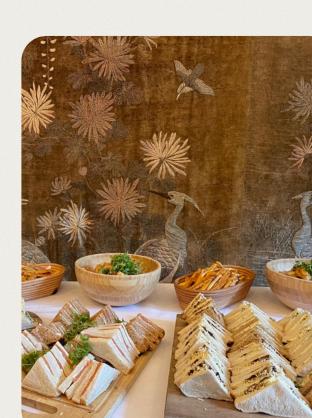

## MEMORIAL MENU

£18.00 per person to include

Assorted sandwiches:

Smoked Salmon & Cream Cheese

Cheese & Tomato

Ham & Mustard

Egg & Cress

Cheese & Pickle

Chicken & Salad

Cheese straws

Homemade Sausage rolls

Small Scones open with strawberry jam

and clotted cream

Selection of cakes:

Chocolate Sponge

Fruit Cake