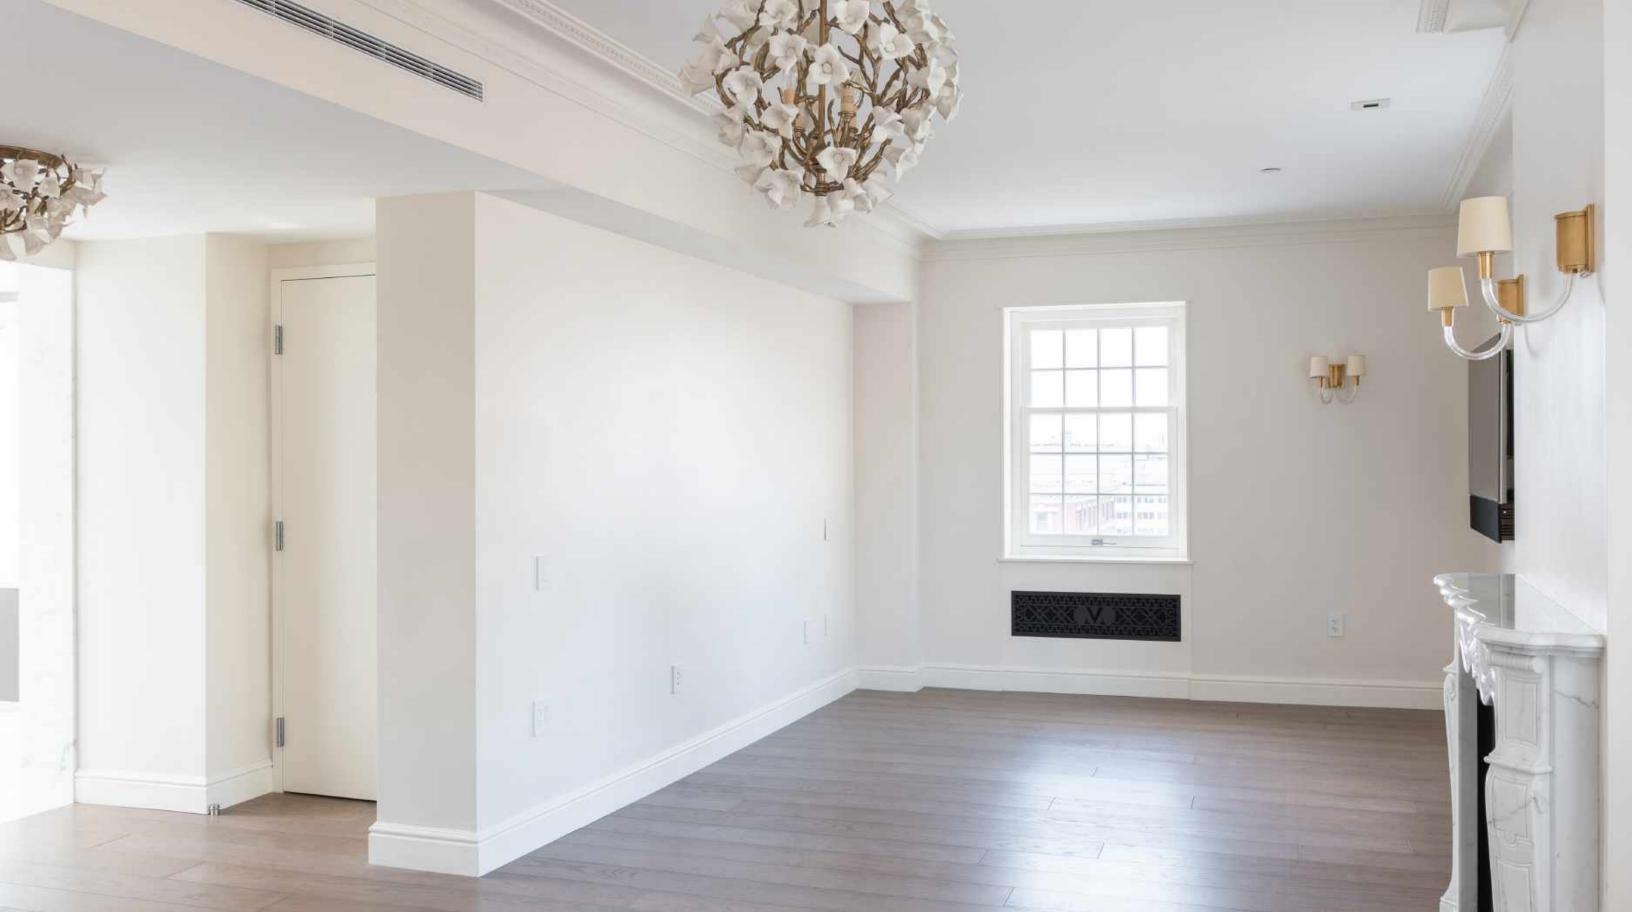

## THE RESIDENCE

Lazare Builders was also hired by the Homeowner for customizations to this Boston Penthouse Residence. The two-level Home features fully motorized glass walls for indoor/outdoor living and an integrated outdoor kitchen and fireplace area. The Classic Level features hand-cast crown and panel moldings with integrated ceiling cove LED lighting, hand-carved marble fireplace mantels, modern European cabinetry, and imported vein-matched Statuarietto marble countertops. Also included are automated lighting, shade and environmental controls, a two-stage HVAC system with a roof-mounted VRF system and concealed in-wall radiators, wall hung toilets, and UV bonded 45 degree cut shower glass. DEVELOPER & DESIGN CONCEPT Chevron Partners GENERAL CONTRACTOR Lazare Builders PROJECT ARCHITECT Meyer & Meyer Architects