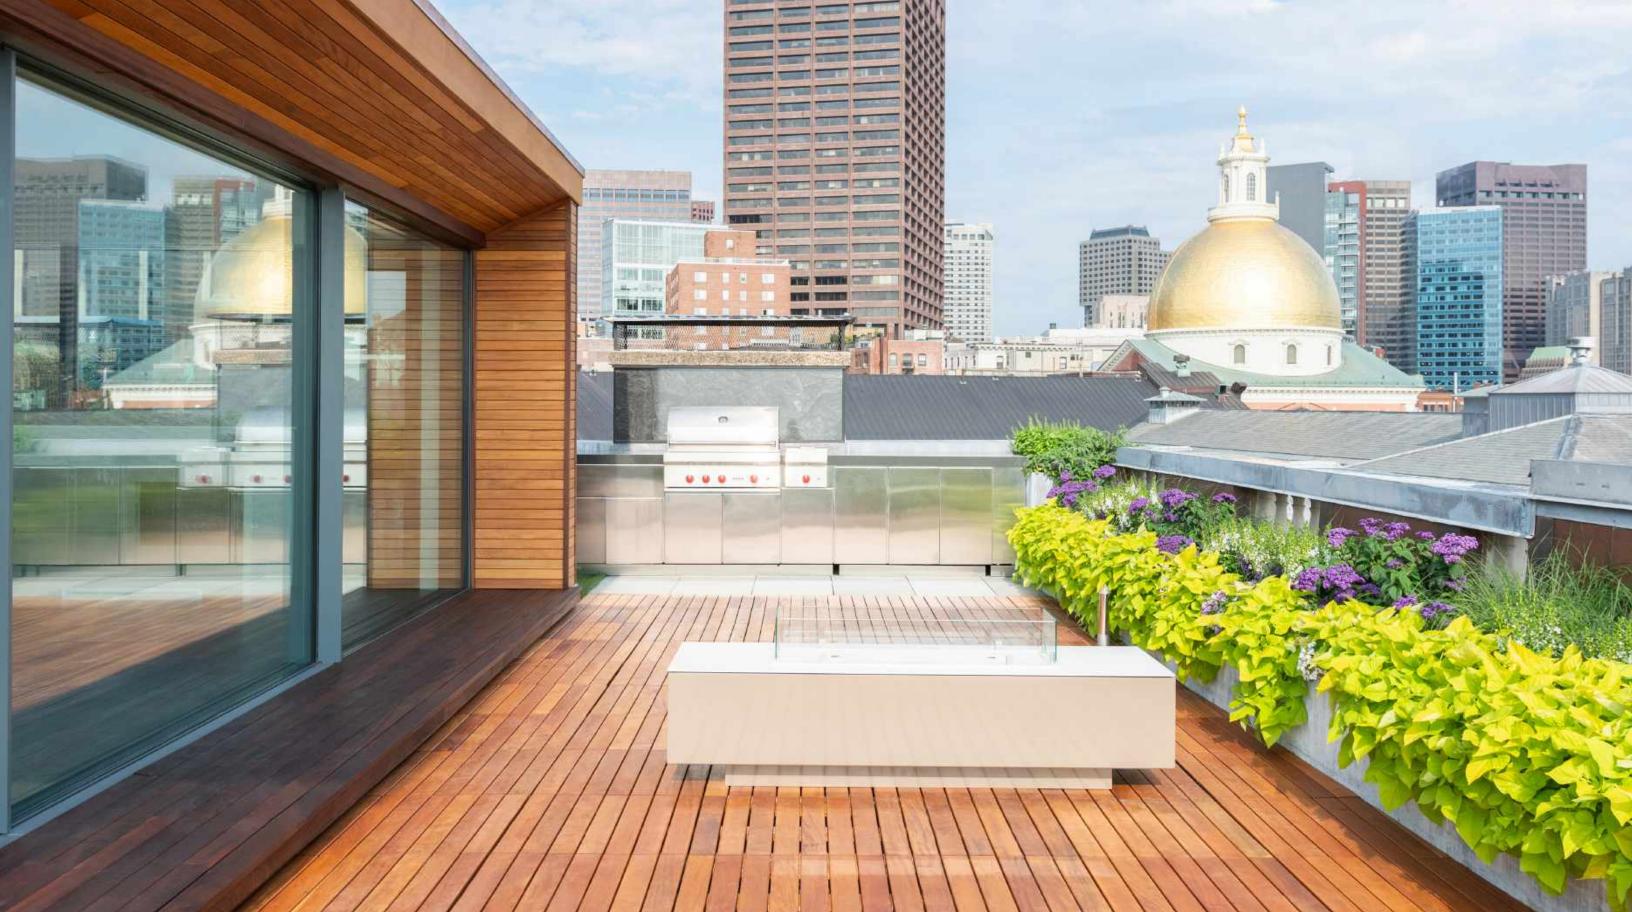

## THE RESIDENCE

Lazare Builders was also hired by the Homeowner for customizations to this Boston Penthouse Residence. The two-level Home features fully motorized glass walls for indoor/outdoor living and an integrated outdoor kitchen and fireplace area. The Classic Level features hand-cast crown and panel moldings with integrated ceiling cove LED lighting, hand-carved marble fireplace mantels, modern European cabinetry, and imported vein-matched Statuarietto marble countertops. Also included are automated lighting, shade and environmental controls, a two-stage HVAC system with a roof-mounted VRF system and concealed in-wall radiators, wall hung toilets, and UV bonded 45 degree cut shower glass. DEVELOPER & DESIGN CONCEPT Chevron Partners GENERAL CONTRACTOR Lazare Builders PROJECT ARCHITECT Meyer & Meyer Architects