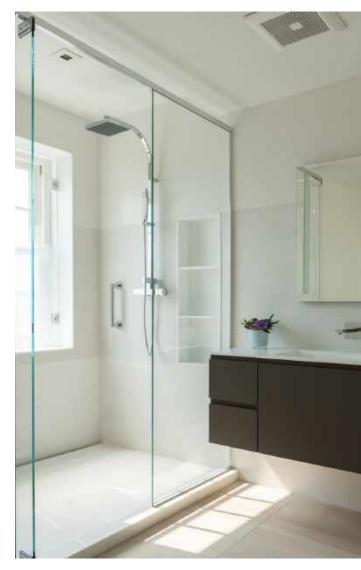

## THE RESIDENCE

Lazare Builders was also hired by the Homeowner for customizations to this Boston Penthouse Residence. The two-level Home features fully motorized glass walls for indoor/outdoor living and an integrated outdoor kitchen and fireplace area. The Classic Level features hand-cast crown and panel moldings with integrated ceiling cove LED lighting, hand-carved marble fireplace mantels, modern European cabinetry, and imported vein-matched Statuarietto marble countertops. Also included are automated lighting, shade and environmental controls, a two-stage HVAC system with a roof-mounted VRF system and concealed in-wall radiators, wall hung toilets, and UV bonded 45 degree cut shower glass. DEVELOPER & DESIGN CONCEPT Chevron Partners GENERAL CONTRACTOR Lazare Builders PROJECT ARCHITECT Meyer & Meyer Architects