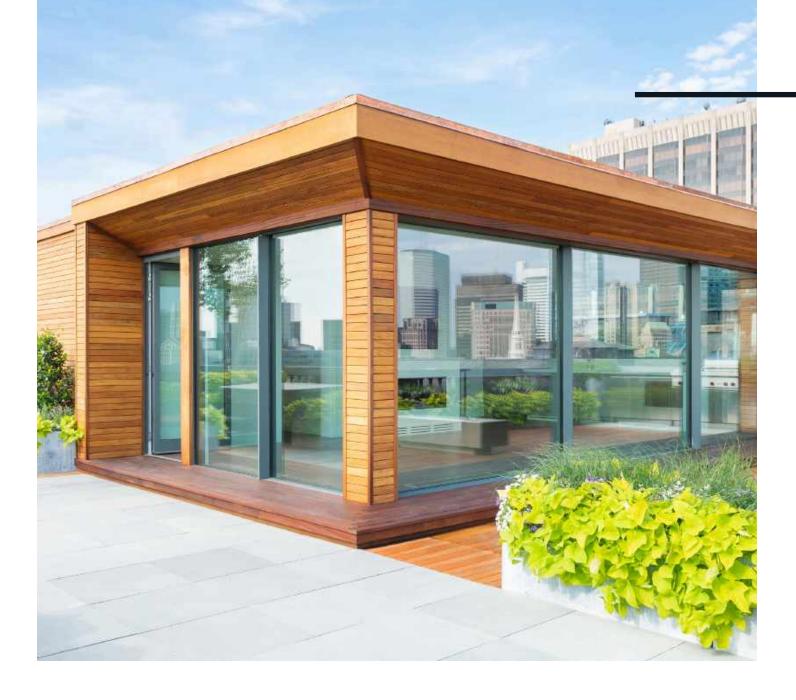

## INTRODUCTION

Lazare Builders was hired as the exclusive general contractor for the Maison Vernon Development for its expertise in both high-end residential construction and commercial construction organization. Lazare Builders has the experience and structure to "bridge the gap" as a high-end custom home builder, being attentive to the finest details, while implementing commercial construction discipline and organization to stay on schedule and on budget. From intricate plaster crown moldings, rare exclusively imported fine European materials, to complex automated lighting and HVAC systems, this complex project highlights how Lazare Builders' diverse skills work to such beautiful and functional residences. Left: Pre-construction rendering Right: As built