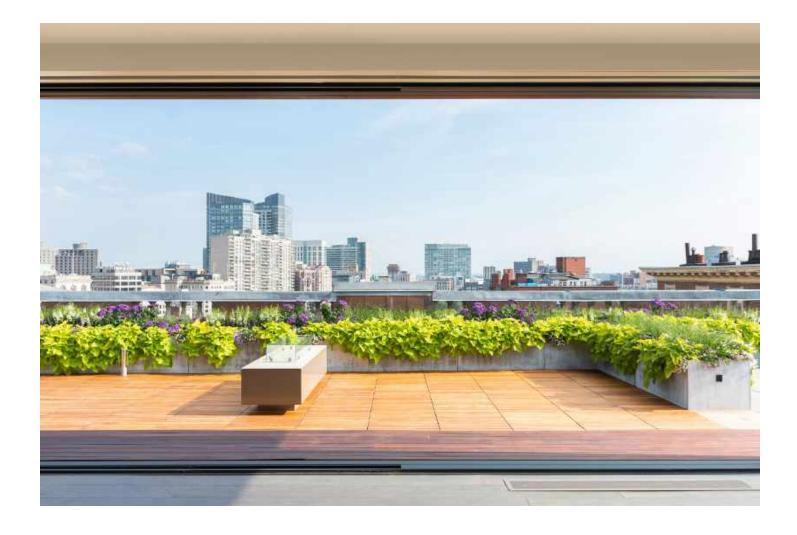

## THE RESIDENCE

Lazare Builders was also hired by the Homeowner for customizations to this Boston Penthouse Residence. The two-level Home features fully motorized glass walls for indoor/outdoor living and an integrated outdoor kitchen and fireplace area. The Classic Level features hand-cast crown and panel moldings with integrated ceiling cove LED lighting, hand-carved marble fireplace mantels, modern European cabinetry, and imported vein-matched Statuarietto marble countertops. Also included are automated lighting, shade and environmental controls, a two-stage HVAC system with a roof-mounted VRF system and concealed in-wall radiators, wall hung toilets, and UV bonded 45 degree cut shower glass. DEVELOPER & DESIGN CONCEPT Chevron Partners GENERAL CONTRACTOR Lazare Builders PROJECT ARCHITECT Meyer & Meyer Architects