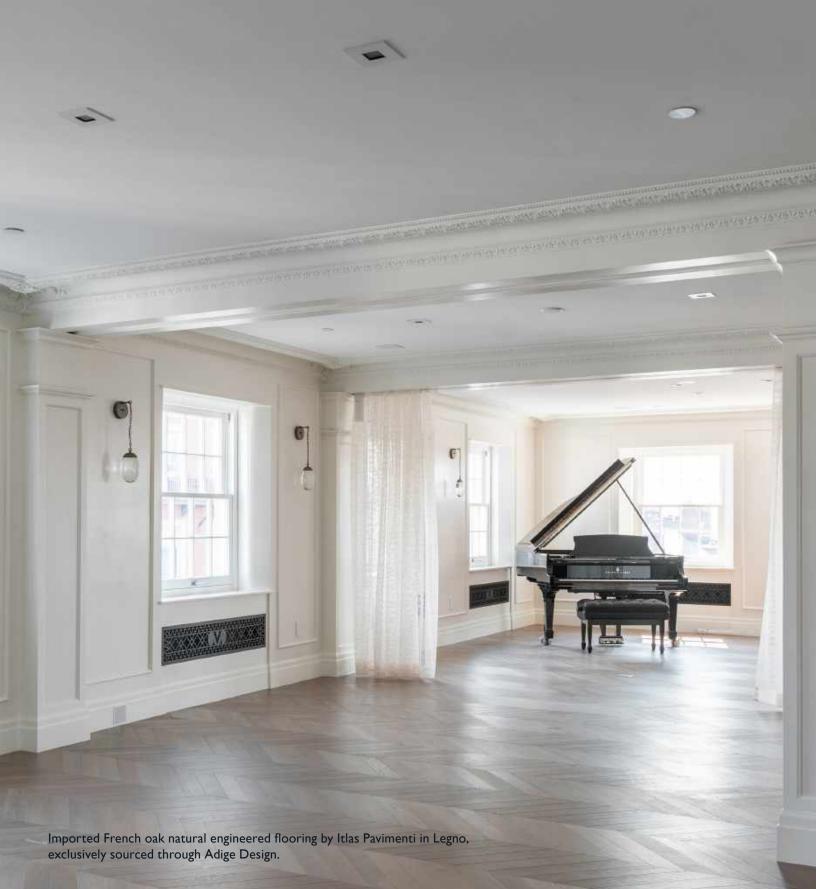

## THE RESIDENCE

Lazare Builders was also hired by the Homeowner for customizations to this Boston Penthouse Residence. The two-level Home features fully motorized glass walls for indoor/outdoor living and an integrated outdoor kitchen and fireplace area. The Classic Level features hand-cast crown and panel moldings with integrated ceiling cove LED lighting, hand-carved marble fireplace mantels, modern European cabinetry, and imported vein-matched Statuarietto marble countertops. Also included are automated lighting, shade and environmental controls, a two-stage HVAC system with a roof-mounted VRF system and concealed in-wall radiators, wall hung toilets, and UV bonded 45 degree cut shower glass. DEVELOPER & DESIGN CONCEPT Chevron Partners GENERAL CONTRACTOR Lazare Builders PROJECT ARCHITECT Meyer & Meyer Architects