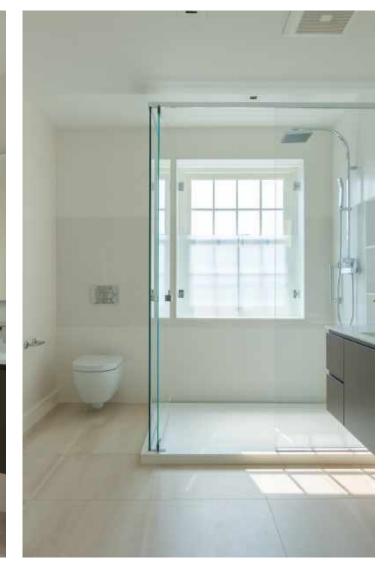

## THE RESIDENCE

Lazare Builders was also hired by the Homeowner for customizations to this Boston Penthouse Residence. The two-level Home features fully motorized glass walls for indoor/outdoor living and an integrated outdoor kitchen and fireplace area. The Classic Level features hand-cast crown and panel moldings with integrated ceiling cove LED lighting, hand-carved marble fireplace mantels, modern European cabinetry, and imported vein-matched Statuarietto marble countertops. Also included are automated lighting, shade and environmental controls, a two-stage HVAC system with a roof-mounted VRF system and concealed in-wall radiators, wall hung toilets, and UV bonded 45 degree cut shower glass. DEVELOPER & DESIGN CONCEPT Chevron Partners GENERAL CONTRACTOR Lazare Builders PROJECT ARCHITECT Meyer & Meyer Architects