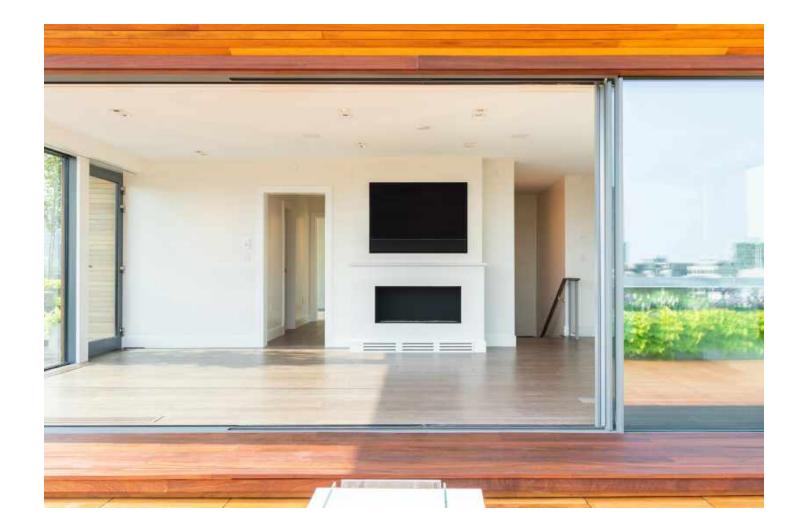

## THE RESIDENCE

Lazare Builders was also hired by the Homeowner for customizations to this Boston Penthouse Residence. The two-level Home features fully motorized glass walls for indoor/outdoor living and an integrated outdoor kitchen and fireplace area. The Classic Level features hand-cast crown and panel moldings with integrated ceiling cove LED lighting, hand-carved marble fireplace mantels, modern European cabinetry, and imported vein-matched Statuarietto marble countertops. Also included are automated lighting, shade and environmental controls, a two-stage HVAC system with a roof-mounted VRF system and concealed in-wall radiators, wall hung toilets, and UV bonded 45 degree cut shower glass. DEVELOPER & DESIGN CONCEPT Chevron Partners GENERAL CONTRACTOR Lazare Builders PROJECT ARCHITECT Meyer & Meyer Architects

MATERIAL SOURCING Adige Design

Fully motorized glass system by Ponzio Aluminium, exclusively sourced through Adige Design.

==

2.377

Kitchen cabinetry by Astra Cucine & marble countertops by Venetian Gold, exclusively sourced through Adige Design.