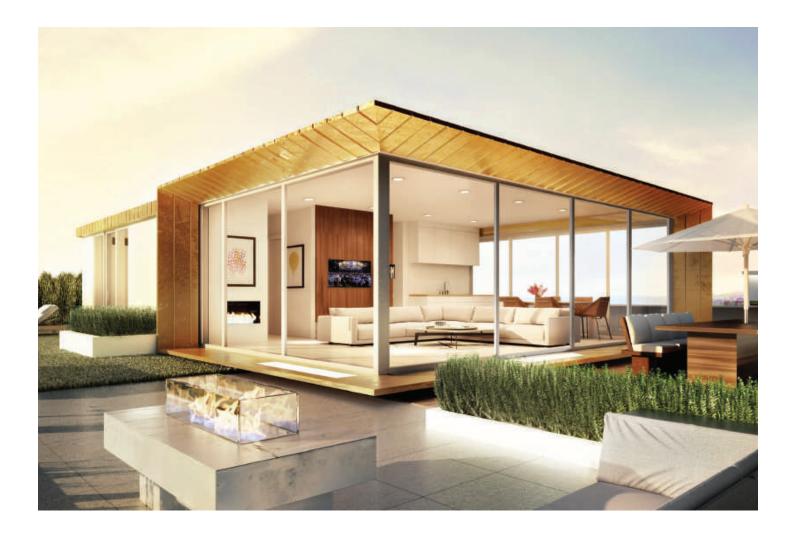

## THE RESIDENCE

Lazare Builders was also hired by the Homeowner for customizations to this Boston Penthouse Residence. The two-level Home features fully motorized glass walls for indoor/outdoor living and an integrated outdoor kitchen and fireplace area. The Classic Level features hand-cast crown and panel moldings with integrated ceiling cove LED lighting, hand-carved marble fireplace mantels, modern European cabinetry, and imported vein-matched Statuarietto marble countertops. Also included are automated lighting, shade and environmental controls, a two-stage HVAC system with a roof-mounted VRF system and concealed in-wall radiators, wall hung toilets, and UV bonded 45 degree cut shower glass. DEVELOPER & DESIGN CONCEPT Chevron Partners GENERAL CONTRACTOR Lazare Builders PROJECT ARCHITECT Meyer & Meyer Architects

MATERIAL SOURCING Adige Design

Fully motorized glass system by Ponzio Aluminium, exclusively sourced through Adige Design.

==

2.377

Kitchen cabinetry by Astra Cucine & marble countertops by Venetian Gold, exclusively sourced through Adige Design.