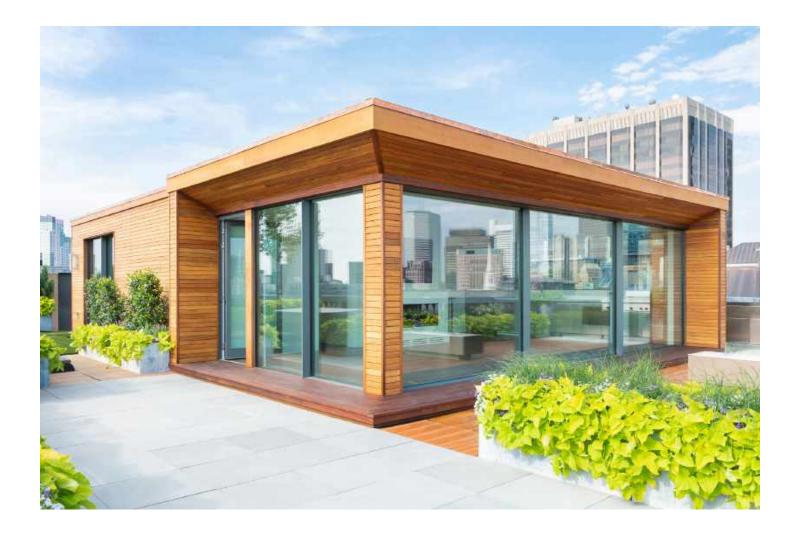

## THE RESIDENCE

Lazare Builders was also hired by the Homeowner for customizations to this Boston Penthouse Residence. The two-level Home features fully motorized glass walls for indoor/outdoor living and an integrated outdoor kitchen and fireplace area. The Classic Level features hand-cast crown and panel moldings with integrated ceiling cove LED lighting, hand-carved marble fireplace mantels, modern European cabinetry, and imported vein-matched Statuarietto marble countertops. Also included are automated lighting, shade and environmental controls, a two-stage HVAC system with a roof-mounted VRF system and concealed in-wall radiators, wall hung toilets, and UV bonded 45 degree cut shower glass. DEVELOPER & DESIGN CONCEPT Chevron Partners GENERAL CONTRACTOR Lazare Builders PROJECT ARCHITECT Meyer & Meyer Architects