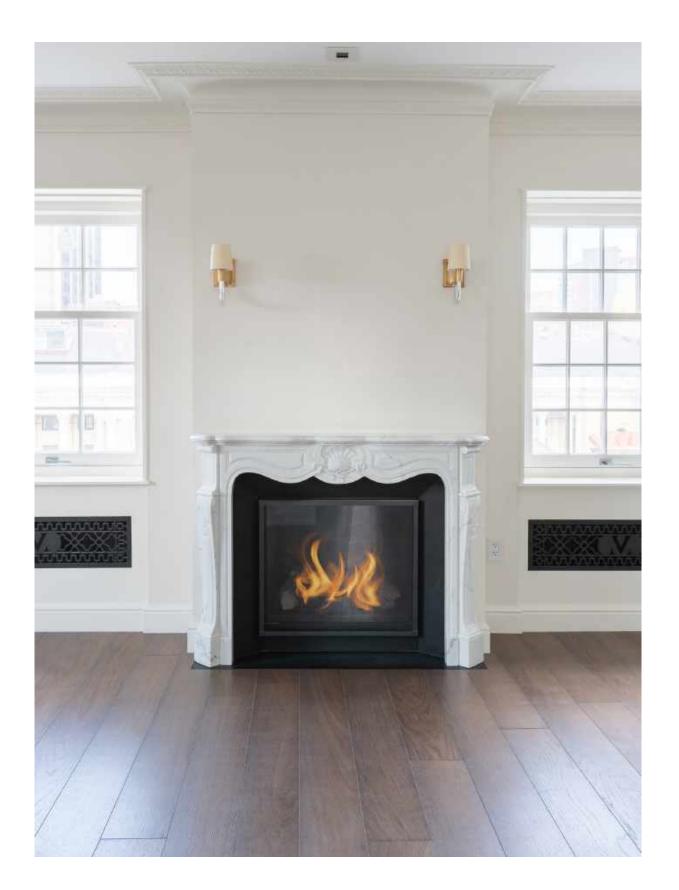

## THE RESIDENCE

Lazare Builders was also hired by the Homeowner for customizations to this Boston Penthouse Residence. The two-level Home features fully motorized glass walls for indoor/outdoor living and an integrated outdoor kitchen and fireplace area. The Classic Level features hand-cast crown and panel moldings with integrated ceiling cove LED lighting, hand-carved marble fireplace mantels, modern European cabinetry, and imported vein-matched Statuarietto marble countertops. Also included are automated lighting, shade and environmental controls, a two-stage HVAC system with a roof-mounted VRF system and concealed in-wall radiators, wall hung toilets, and UV bonded 45 degree cut shower glass. DEVELOPER & DESIGN CONCEPT Chevron Partners GENERAL CONTRACTOR Lazare Builders PROJECT ARCHITECT Meyer & Meyer Architects