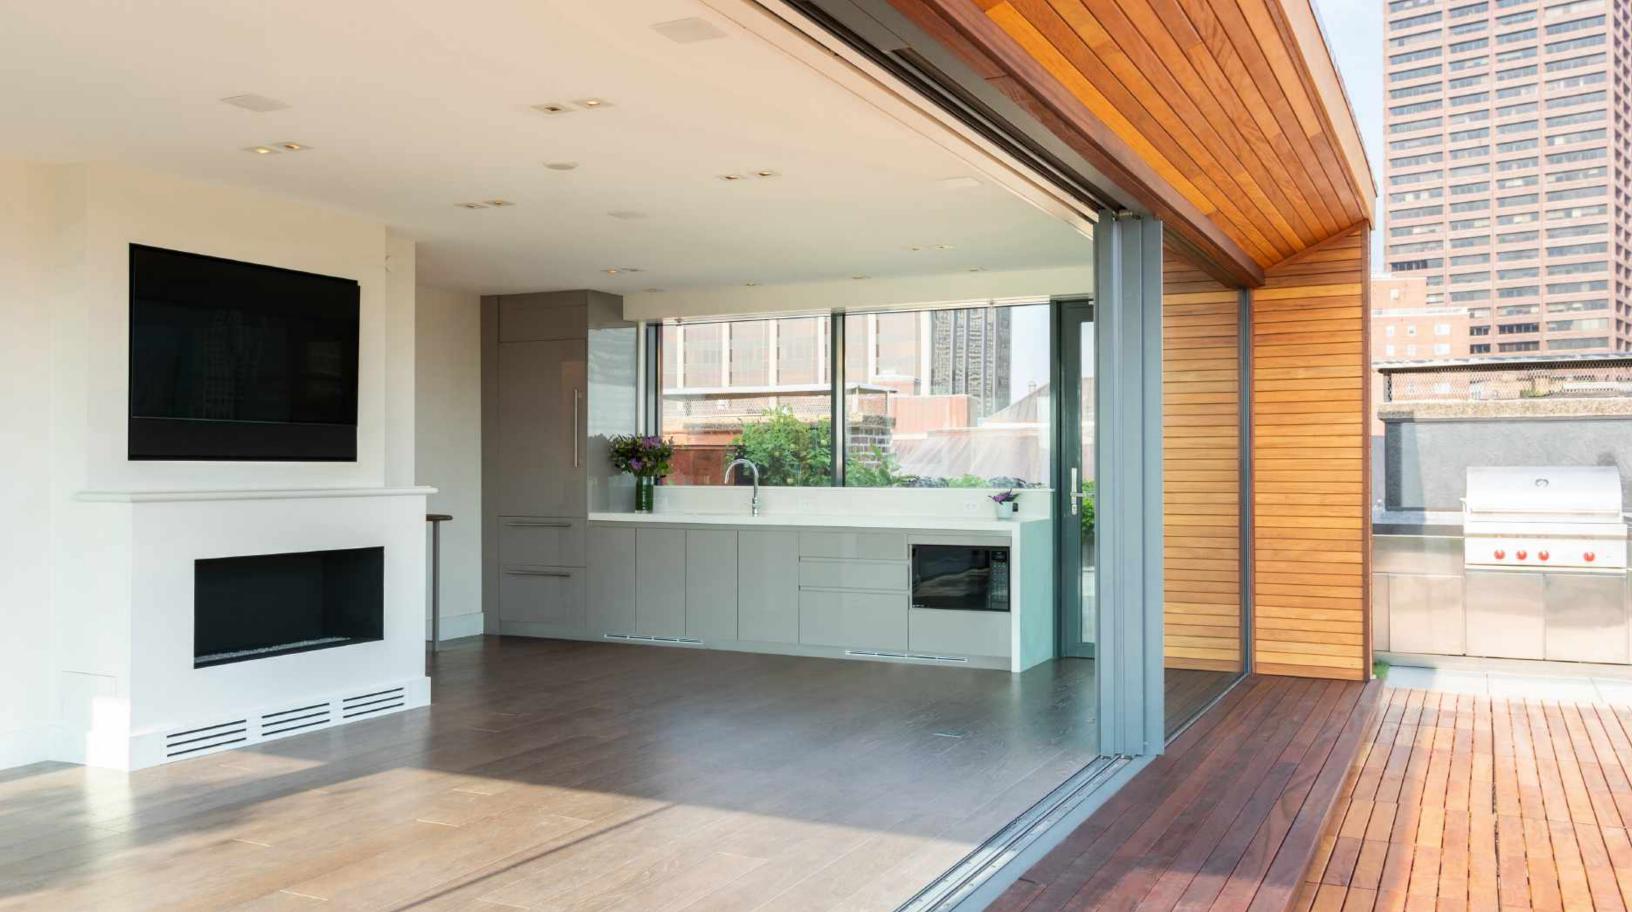

## THE RESIDENCE

Lazare Builders was also hired by the Homeowner for customizations to this Boston Penthouse Residence. The two-level Home features fully motorized glass walls for indoor/outdoor living and an integrated outdoor kitchen and fireplace area. The Classic Level features hand-cast crown and panel moldings with integrated ceiling cove LED lighting, hand-carved marble fireplace mantels, modern European cabinetry, and imported vein-matched Statuarietto marble countertops. Also included are automated lighting, shade and environmental controls, a two-stage HVAC system with a roof-mounted VRF system and concealed in-wall radiators, wall hung toilets, and UV bonded 45 degree cut shower glass. DEVELOPER & DESIGN CONCEPT Chevron Partners GENERAL CONTRACTOR Lazare Builders PROJECT ARCHITECT Meyer & Meyer Architects

MATERIAL SOURCING Adige Design

Fully motorized glass system by Ponzio Aluminium, exclusively sourced through Adige Design.

==

2.377

Kitchen cabinetry by Astra Cucine & marble countertops by Venetian Gold, exclusively sourced through Adige Design.