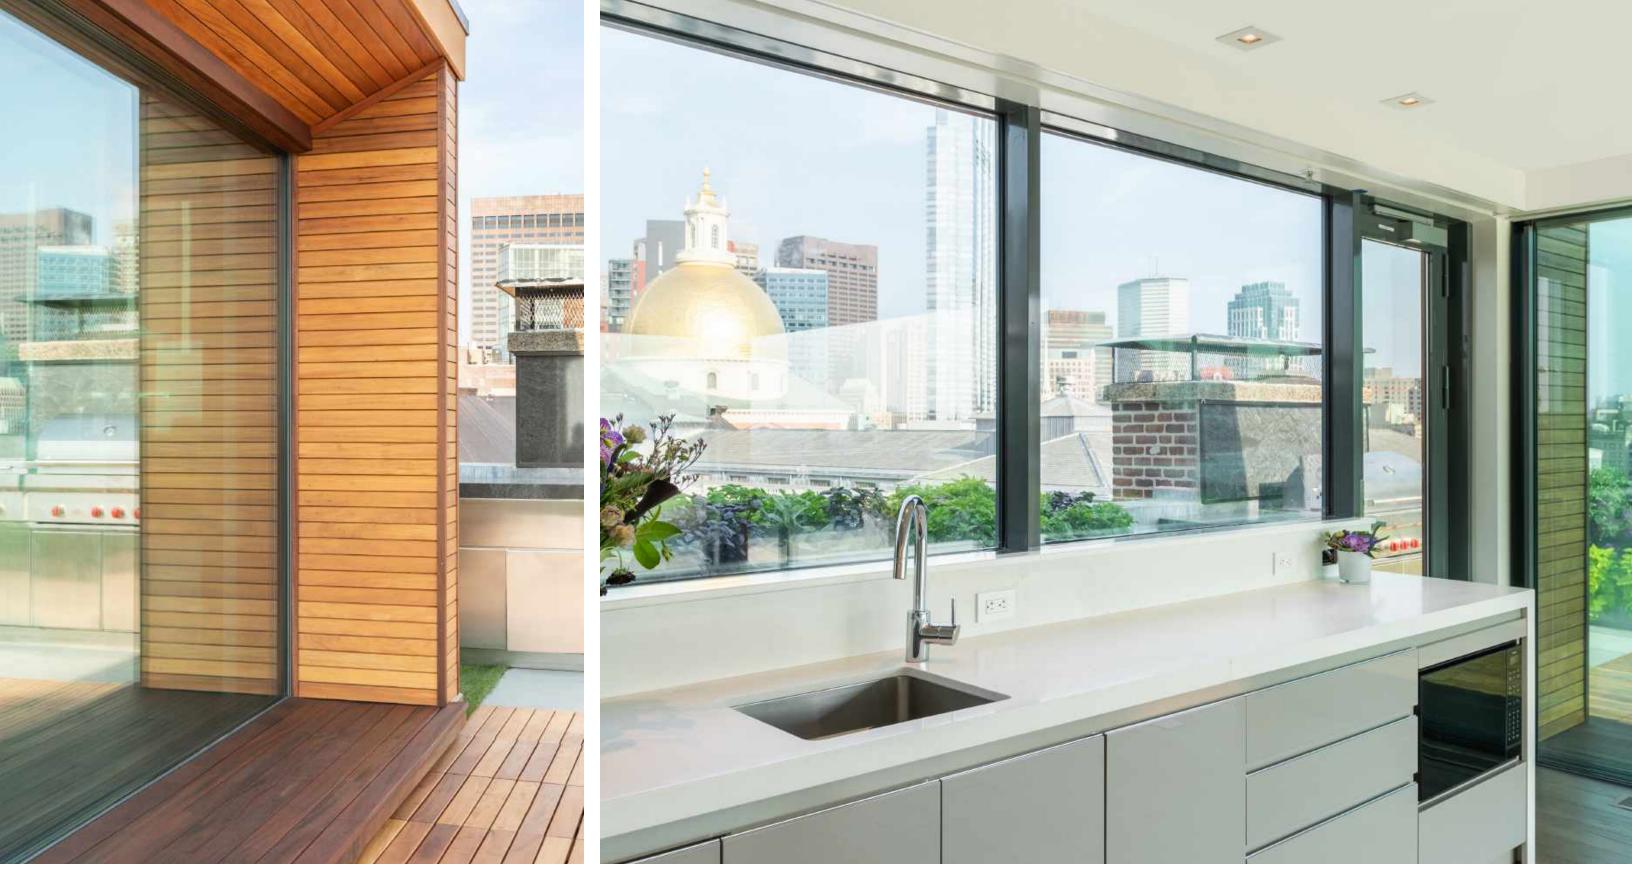

## THE RESIDENCE

Lazare Builders was also hired by the Homeowner for customizations to this Boston Penthouse Residence. The two-level Home features fully motorized glass walls for indoor/outdoor living and an integrated outdoor kitchen and fireplace area. The Classic Level features hand-cast crown and panel moldings with integrated ceiling cove LED lighting, hand-carved marble fireplace mantels, modern European cabinetry, and imported vein-matched Statuarietto marble countertops. Also included are automated lighting, shade and environmental controls, a two-stage HVAC system with a roof-mounted VRF system and concealed in-wall radiators, wall hung toilets, and UV bonded 45 degree cut shower glass. DEVELOPER & DESIGN CONCEPT Chevron Partners GENERAL CONTRACTOR Lazare Builders PROJECT ARCHITECT Meyer & Meyer Architects

MATERIAL SOURCING Adige Design

Fully motorized glass system by Ponzio Aluminium, exclusively sourced through Adige Design.

==

2.377

Kitchen cabinetry by Astra Cucine & marble countertops by Venetian Gold, exclusively sourced through Adige Design.