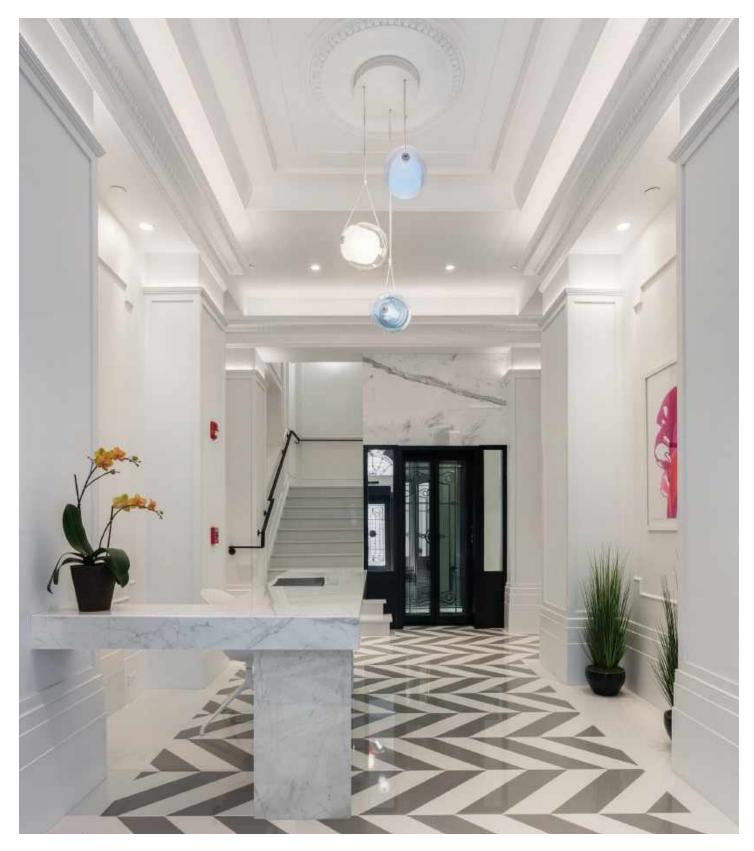

## THE RESIDENCE

Lazare Builders was also hired by the Homeowner for customizations to this Boston Penthouse Residence. The two-level Home features fully motorized glass walls for indoor/outdoor living and an integrated outdoor kitchen and fireplace area. The Classic Level features hand-cast crown and panel moldings with integrated ceiling cove LED lighting, hand-carved marble fireplace mantels, modern European cabinetry, and imported vein-matched Statuarietto marble countertops. Also included are automated lighting, shade and environmental controls, a two-stage HVAC system with a roof-mounted VRF system and concealed in-wall radiators, wall hung toilets, and UV bonded 45 degree cut shower glass. DEVELOPER & DESIGN CONCEPT Chevron Partners GENERAL CONTRACTOR Lazare Builders PROJECT ARCHITECT Meyer & Meyer Architects