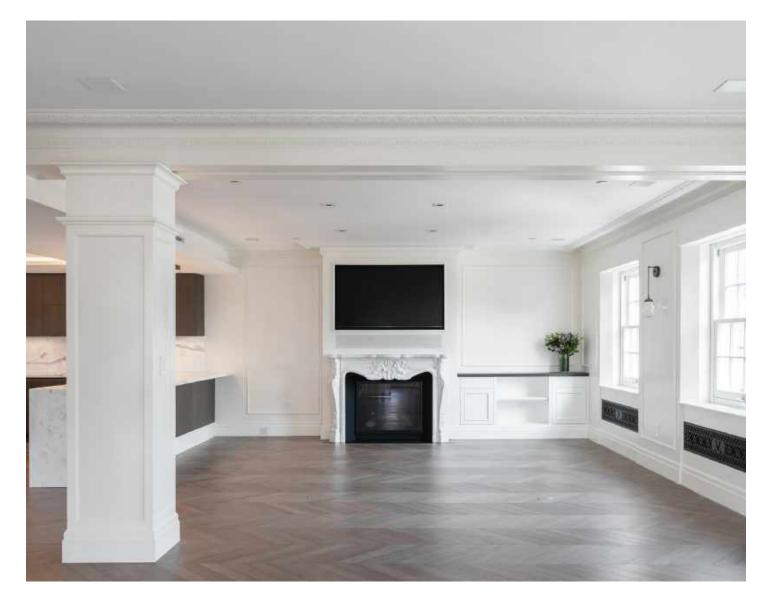

## THE RESIDENCE

Lazare Builders was also hired by the Homeowner for customizations to this Boston Penthouse Residence. The two-level Home features fully motorized glass walls for indoor/outdoor living and an integrated outdoor kitchen and fireplace area. The Classic Level features hand-cast crown and panel moldings with integrated ceiling cove LED lighting, hand-carved marble fireplace mantels, modern European cabinetry, and imported vein-matched Statuarietto marble countertops. Also included are automated lighting, shade and environmental controls, a two-stage HVAC system with a roof-mounted VRF system and concealed in-wall radiators, wall hung toilets, and UV bonded 45 degree cut shower glass. DEVELOPER & DESIGN CONCEPT Chevron Partners GENERAL CONTRACTOR Lazare Builders PROJECT ARCHITECT Meyer & Meyer Architects