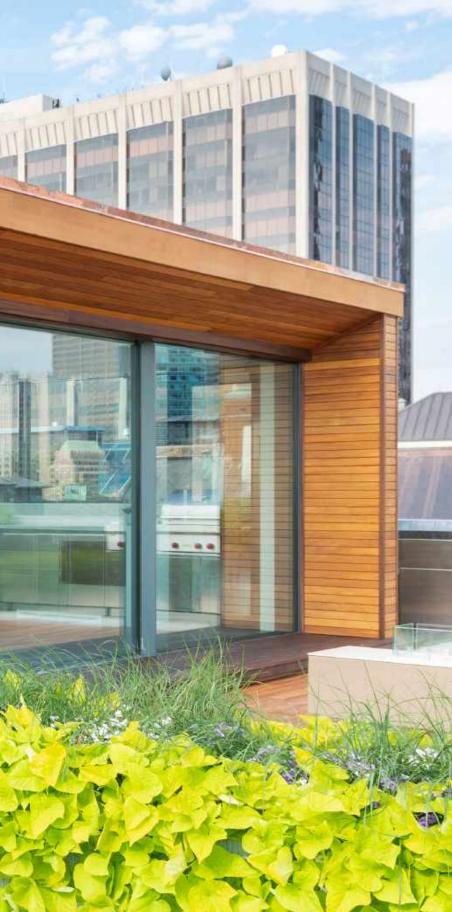

## THE RESIDENCE

Lazare Builders was also hired by the Homeowner for customizations to this Boston Penthouse Residence. The two-level Home features fully motorized glass walls for indoor/outdoor living and an integrated outdoor kitchen and fireplace area. The Classic Level features hand-cast crown and panel moldings with integrated ceiling cove LED lighting, hand-carved marble fireplace mantels, modern European cabinetry, and imported vein-matched Statuarietto marble countertops. Also included are automated lighting, shade and environmental controls, a two-stage HVAC system with a roof-mounted VRF system and concealed in-wall radiators, wall hung toilets, and UV bonded 45 degree cut shower glass. DEVELOPER & DESIGN CONCEPT Chevron Partners GENERAL CONTRACTOR Lazare Builders PROJECT ARCHITECT Meyer & Meyer Architects