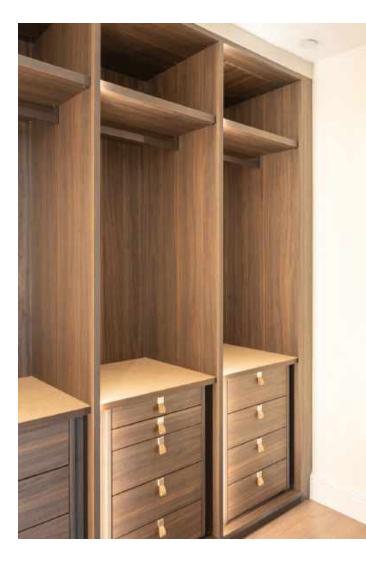

## THE RESIDENCE

Lazare Builders was also hired by the Homeowner for customizations to this Boston Penthouse Residence. The two-level Home features fully motorized glass walls for indoor/outdoor living and an integrated outdoor kitchen and fireplace area. The Classic Level features hand-cast crown and panel moldings with integrated ceiling cove LED lighting, hand-carved marble fireplace mantels, modern European cabinetry, and imported vein-matched Statuarietto marble countertops. Also included are automated lighting, shade and environmental controls, a two-stage HVAC system with a roof-mounted VRF system and concealed in-wall radiators, wall hung toilets, and UV bonded 45 degree cut shower glass. DEVELOPER & DESIGN CONCEPT Chevron Partners GENERAL CONTRACTOR Lazare Builders PROJECT ARCHITECT Meyer & Meyer Architects