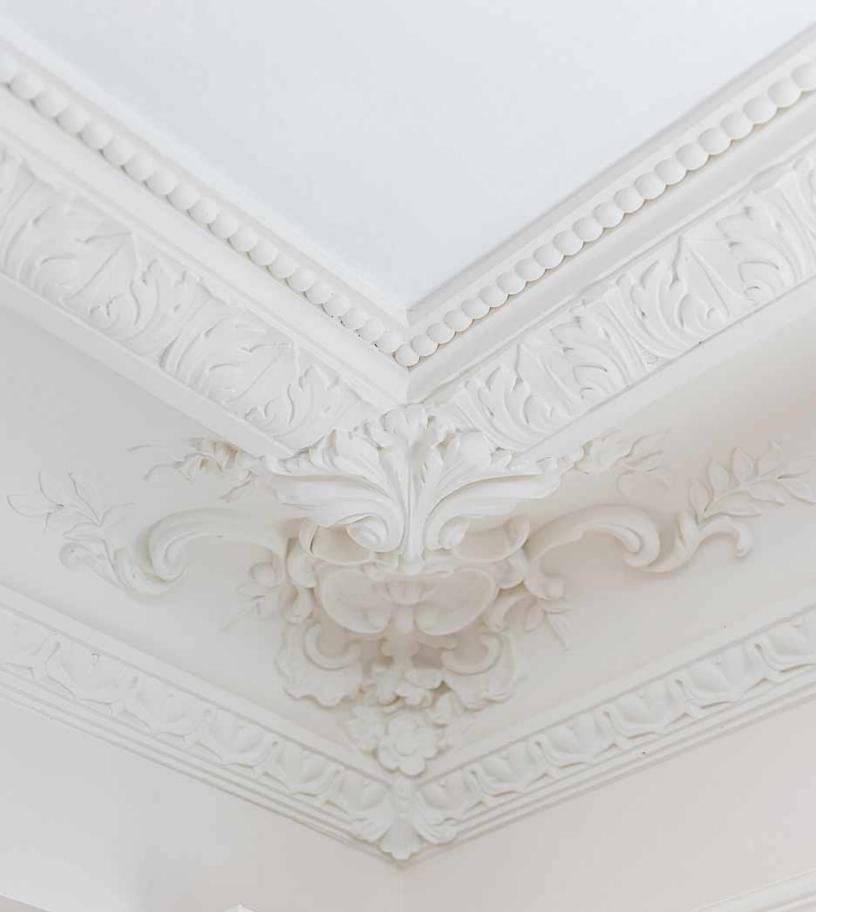

## THE RESIDENCE

Lazare Builders was also hired by the Homeowner for customizations to this Boston Penthouse Residence. The two-level Home features fully motorized glass walls for indoor/outdoor living and an integrated outdoor kitchen and fireplace area. The Classic Level features hand-cast crown and panel moldings with integrated ceiling cove LED lighting, hand-carved marble fireplace mantels, modern European cabinetry, and imported vein-matched Statuarietto marble countertops. Also included are automated lighting, shade and environmental controls, a two-stage HVAC system with a roof-mounted VRF system and concealed in-wall radiators, wall hung toilets, and UV bonded 45 degree cut shower glass. DEVELOPER & DESIGN CONCEPT Chevron Partners GENERAL CONTRACTOR Lazare Builders PROJECT ARCHITECT Meyer & Meyer Architects