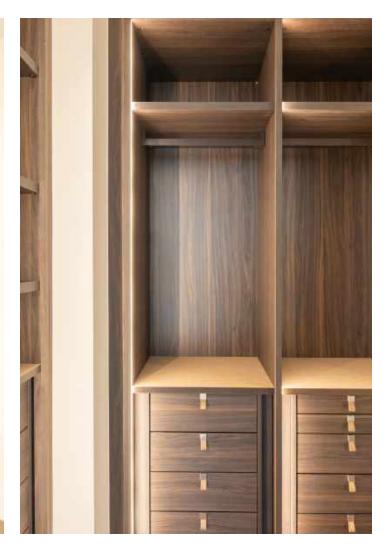

## THE RESIDENCE

Lazare Builders was also hired by the Homeowner for customizations to this Boston Penthouse Residence. The two-level Home features fully motorized glass walls for indoor/outdoor living and an integrated outdoor kitchen and fireplace area. The Classic Level features hand-cast crown and panel moldings with integrated ceiling cove LED lighting, hand-carved marble fireplace mantels, modern European cabinetry, and imported vein-matched Statuarietto marble countertops. Also included are automated lighting, shade and environmental controls, a two-stage HVAC system with a roof-mounted VRF system and concealed in-wall radiators, wall hung toilets, and UV bonded 45 degree cut shower glass. DEVELOPER & DESIGN CONCEPT Chevron Partners GENERAL CONTRACTOR Lazare Builders PROJECT ARCHITECT Meyer & Meyer Architects