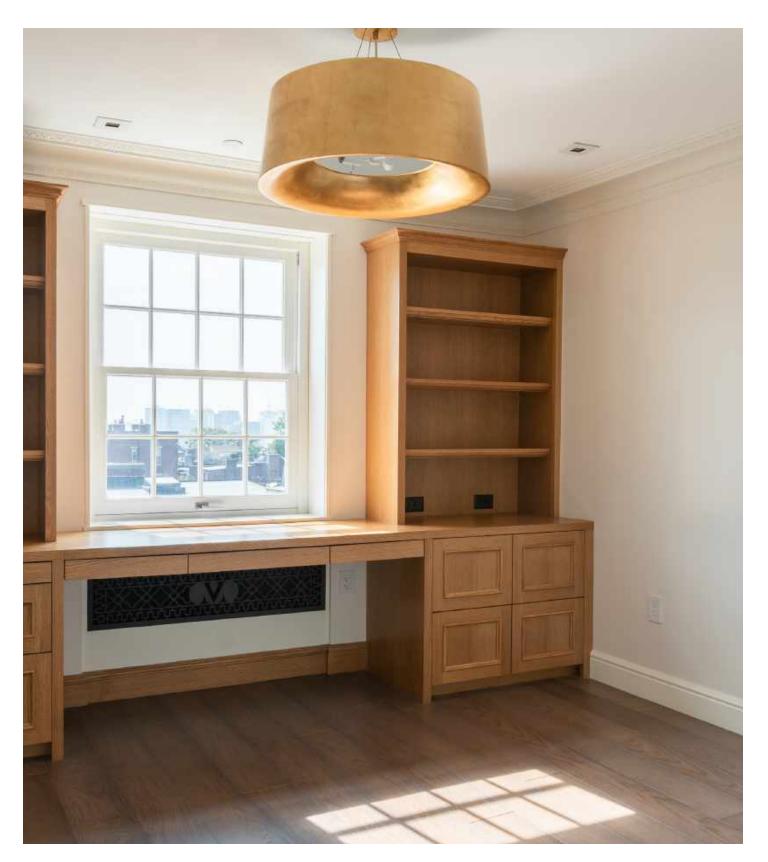

## THE RESIDENCE

Lazare Builders was also hired by the Homeowner for customizations to this Boston Penthouse Residence. The two-level Home features fully motorized glass walls for indoor/outdoor living and an integrated outdoor kitchen and fireplace area. The Classic Level features hand-cast crown and panel moldings with integrated ceiling cove LED lighting, hand-carved marble fireplace mantels, modern European cabinetry, and imported vein-matched Statuarietto marble countertops. Also included are automated lighting, shade and environmental controls, a two-stage HVAC system with a roof-mounted VRF system and concealed in-wall radiators, wall hung toilets, and UV bonded 45 degree cut shower glass. DEVELOPER & DESIGN CONCEPT Chevron Partners GENERAL CONTRACTOR Lazare Builders PROJECT ARCHITECT Meyer & Meyer Architects