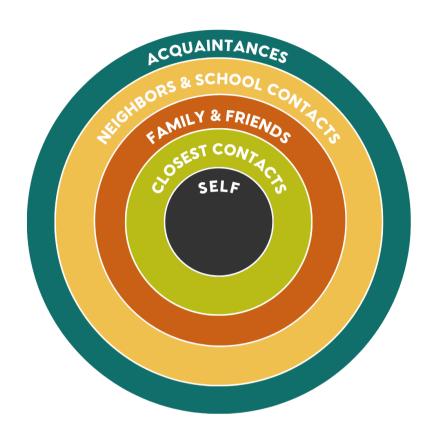

|                             | List people that you count in this group | List people you would like<br>to add to this group |
|-----------------------------|------------------------------------------|----------------------------------------------------|
| Closest Contacts            |                                          |                                                    |
| Family & Friends            |                                          |                                                    |
| Neighbors & School Contacts |                                          |                                                    |
| Acquaintances               |                                          |                                                    |