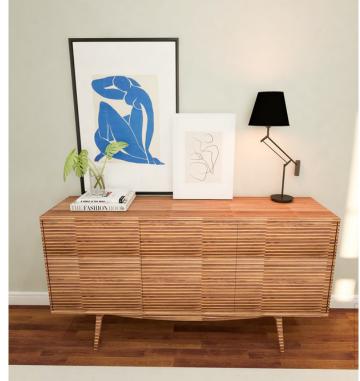

Selections Cost: \$6,545

Black and Wood Chair \$345

SHOP IT

The console is to be placed in the center of the back wall (door wall), behind the desk. The blue nude framed print, white-framed abstract print, and black dome lamp are to be style on top of the console as pictured above. The artwork is standing on top of the console and leaning against the wall, not hung on the wall.

### The Instructions

The Large Cyra print is to be hung on the wall to the right of the door (facing the door), as shown in the 3D Renderings. Hang the painting so that the bottom of the painting is line with the top of the console table, so the paintings are at the same eye-level.