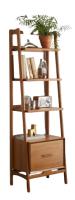

#### Mid Century Bookshelf \$799

SHOP IT

Cyra Print \$179

SHOP IT

Blue Nude Print \$148

SHOP IT

Gold Desk Lamp \$49

SHOP IT

LARKIN LIVING SPACES

VIRTUAL INTERIOR DESIGN

BY TIERNEY LARKIN

The mid-century bookshelf is to be placed in the front corner of the room, as shown in the 3D renderings. Style the shelves simply using the 3D renders as a guide, being sure to add a plant to the top shelf.