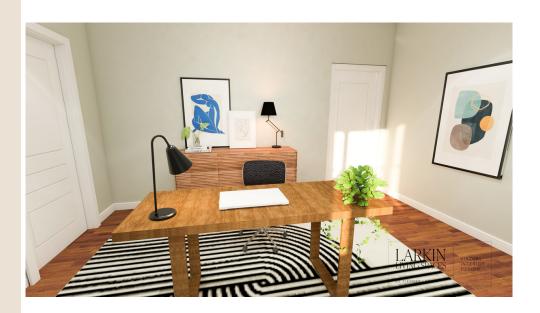

## The 3D Walkthrough

Access your 3D walkthrough at the below link:

CLICK HERE

### The Instructions

The rug is to be placed in the center of the room., but centering the longer side of the rug with the door wall, so that the rug and the console match up at their centers. The desk is to be placed at the center of the rug, chair behind the desk. The brass lamp stands at the corner of the desk. Place a small table top plant at the opposing corner of the desk.