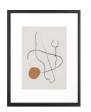

#### Mid Century Bookshelf \$799

SHOP IT

Cyra Print \$179

SHOP IT

Blue Nude Print \$148

SHOP IT

Gold Desk Lamp \$49

SHOP IT

Selections Cost: \$6,545

Black and Wood Chair \$345

SHOP IT

The console is to be placed in the center of the back wall (door wall), behind the desk. The blue nude framed print, white-framed abstract print, and black dome lamp are to be style on top of the console as pictured above. The artwork is standing on top of the console and leaning against the wall, not hung on the wall.