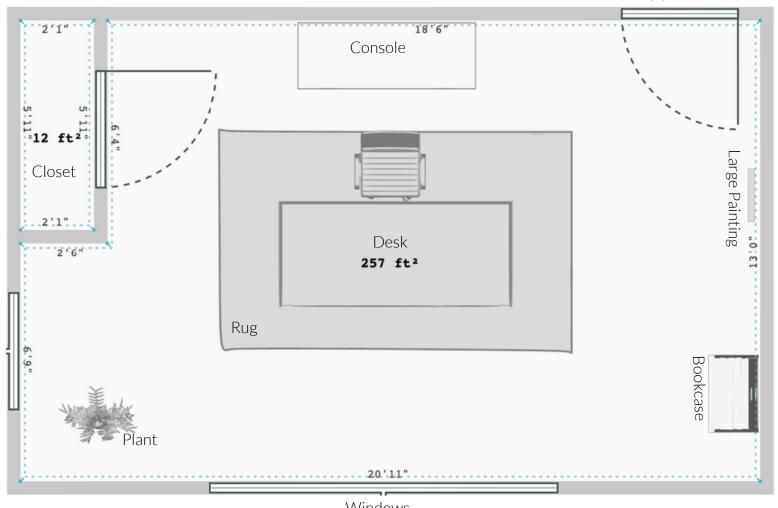

# The Layout

Entrance Door

Windows

- 1.West Elm Mid Century Bookshelf (small) walnut
- 2. Society 6 Cyra Absstract Print -size large black modern style frame
- 3. Society 6 Blude Nude Abstract Print size large black modern style frame
- 4. Rugs USA Brass lamp
- 5.CB2 Black two-dome lamp
- 6. Society 6 Abstract Print size small white modern frame
- 7. Society 6 Abstract Print size small black modern frame
- 8. Overstock Mid century console walnut
- 9.Crate and Barrel Mid Century Desk walnut
- 10. Wayfair Faux Potted Plant white
- 11. Laura Davidson Direct Wooden framed desk chair black
- 12. Wayfair white and black area rug size  $7'10" \times 10'$

Selections Cost: \$6,545

Black and Wood Chair \$345

SHOP IT

The console is to be placed in the center of the back wall (door wall), behind the desk. The blue nude framed print, white-framed abstract print, and black dome lamp are to be style on top of the console as pictured above. The artwork is standing on top of the console and leaning against the wall, not hung on the wall.

### The Instructions

The Large Cyra print is to be hung on the wall to the right of the door (facing the door), as shown in the 3D Renderings. Hang the painting so that the bottom of the painting is line with the top of the console table, so the paintings are at the same eye-level.

LARKIN LIVING SPACES

VIRTUAL INTERIOR DESIGN

BY TIERNEY LARKIN

The mid-century bookshelf is to be placed in the front corner of the room, as shown in the 3D renderings. Style the shelves simply using the 3D renders as a guide, being sure to add a plant to the top shelf.

The black framed abstract print is to be placed on the wall to the right of the windows, centering the piece between the windows and the adjacent wall (single window wall). The plant is to be placed below and to the right of the painting, as shown above.

### The Instructions

The rug is to be placed in the center of the room., but centering the longer side of the rug with the door wall, so that the rug and the console match up at their centers. The desk is to be placed at the center of the rug, chair behind the desk. The brass lamp stands at the corner of the desk. Place a small table top plant at the opposing corner of the desk.