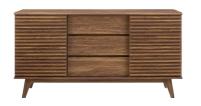

### The Shopping List

Mid Century Cabinet \$498

SHOP IT

Walnut Desk \$1,699

SHOP IT

B&W Rug 8x10 \$375

SHOP IT

Room Budget: \$10,000

Selections Cost: \$6,545

Black and Wood Chair \$345

SHOP IT

The console is to be placed in the center of the back wall (door wall), behind the desk. The blue nude framed print, white-framed abstract print, and black dome lamp are to be style on top of the console as pictured above. The artwork is standing on top of the console and leaning against the wall, not hung on the wall.