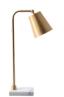

#### Mid Century Bookshelf \$799

SHOP IT

Cyra Print \$179

SHOP IT

Blue Nude Print \$148

SHOP IT

Gold Desk Lamp \$49

SHOP IT

### The Instructions

The rug is to be placed in the center of the room., but centering the longer side of the rug with the door wall, so that the rug and the console match up at their centers. The desk is to be placed at the center of the rug, chair behind the desk. The brass lamp stands at the corner of the desk. Place a small table top plant at the opposing corner of the desk.