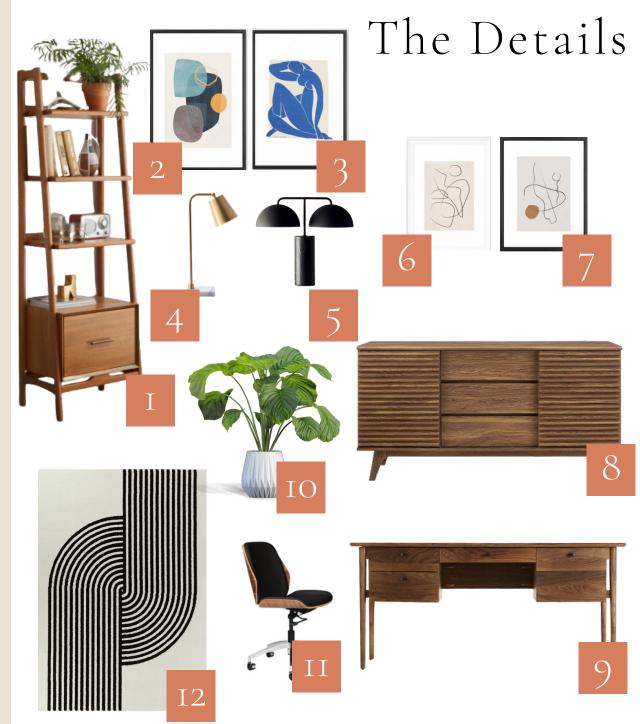

# The Layout

Entrance Door

Windows

- 1.West Elm Mid Century Bookshelf (small) walnut
- 2. Society 6 Cyra Absstract Print -size large black modern style frame
- 3. Society 6 Blude Nude Abstract Print size large black modern style frame
- 4. Rugs USA Brass lamp
- 5.CB2 Black two-dome lamp
- 6. Society 6 Abstract Print size small white modern frame
- 7. Society 6 Abstract Print size small black modern frame
- 8. Overstock Mid century console walnut
- 9.Crate and Barrel Mid Century Desk walnut
- 10. Wayfair Faux Potted Plant white
- 11. Laura Davidson Direct Wooden framed desk chair black
- 12. Wayfair white and black area rug size  $7'10" \times 10'$