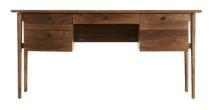

# The Layout

Entrance Door

Windows

- 1.West Elm Mid Century Bookshelf (small) walnut
- 2. Society 6 Cyra Absstract Print -size large black modern style frame
- 3. Society 6 Blude Nude Abstract Print size large black modern style frame
- 4. Rugs USA Brass lamp
- 5.CB2 Black two-dome lamp
- 6. Society 6 Abstract Print size small white modern frame
- 7. Society 6 Abstract Print size small black modern frame
- 8. Overstock Mid century console walnut
- 9.Crate and Barrel Mid Century Desk walnut
- 10. Wayfair Faux Potted Plant white
- 11. Laura Davidson Direct Wooden framed desk chair black
- 12. Wayfair white and black area rug size  $7'10" \times 10'$

### The Shopping List

Mid Century Cabinet \$498

SHOP IT

Walnut Desk \$1,699

SHOP IT

B&W Rug 8x10 \$375

SHOP IT

Room Budget: \$10,000

### The Instructions

The rug is to be placed in the center of the room., but centering the longer side of the rug with the door wall, so that the rug and the console match up at their centers. The desk is to be placed at the center of the rug, chair behind the desk. The brass lamp stands at the corner of the desk. Place a small table top plant at the opposing corner of the desk.