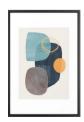

#### Mid Century Bookshelf \$799

SHOP IT

Cyra Print \$179

SHOP IT

Blue Nude Print \$148

SHOP IT

Gold Desk Lamp \$49

SHOP IT

The black framed abstract print is to be placed on the wall to the right of the windows, centering the piece between the windows and the adjacent wall (single window wall). The plant is to be placed below and to the right of the painting, as shown above.