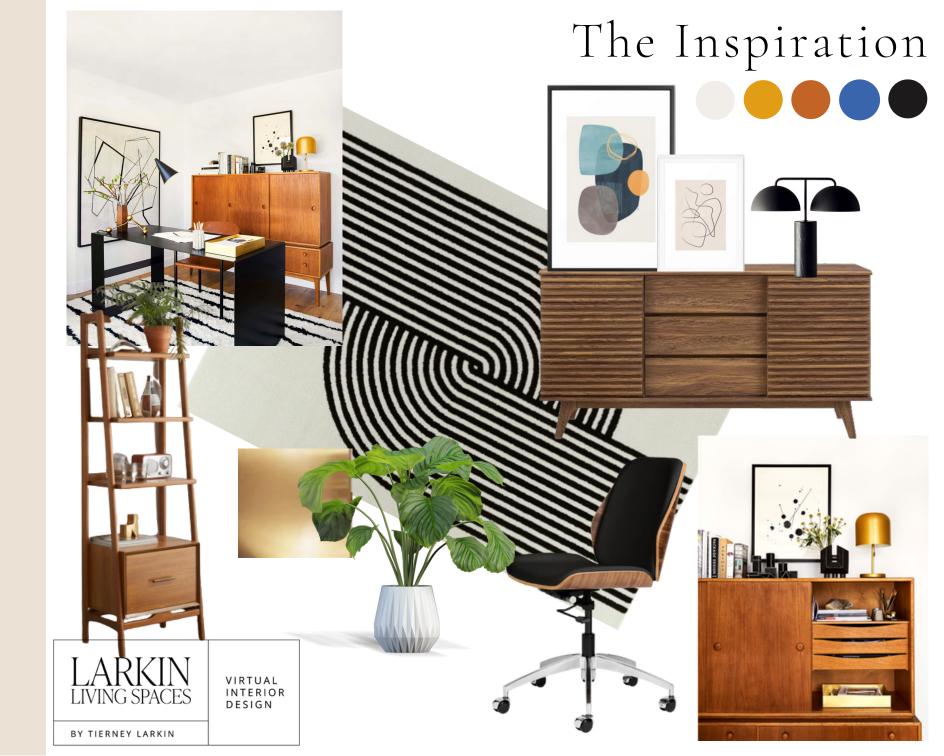

# The Layout

Entrance Door

Windows

- 1.West Elm Mid Century Bookshelf (small) walnut
- 2. Society 6 Cyra Absstract Print -size large black modern style frame
- 3. Society 6 Blude Nude Abstract Print size large black modern style frame
- 4. Rugs USA Brass lamp
- 5.CB2 Black two-dome lamp
- 6. Society 6 Abstract Print size small white modern frame
- 7. Society 6 Abstract Print size small black modern frame
- 8. Overstock Mid century console walnut
- 9.Crate and Barrel Mid Century Desk walnut
- 10. Wayfair Faux Potted Plant white
- 11. Laura Davidson Direct Wooden framed desk chair black
- 12. Wayfair white and black area rug size  $7'10" \times 10'$

#### Mid Century Bookshelf \$799

SHOP IT

Cyra Print \$179

SHOP IT

Blue Nude Print \$148

SHOP IT

Gold Desk Lamp \$49

SHOP IT

Black Dome Lamp \$279

SHOP IT

# The Shopping List

Abstract Print \$76

SHOP IT

Abstract Print \$76

SHOP IT

Potted Faux Plant \$299

SHOP IT

INTERIOR DESIGN

### The Shopping List

Mid Century Cabinet \$498

SHOP IT

Walnut Desk \$1,699

SHOP IT

B&W Rug 8x10 \$375

SHOP IT

Room Budget: \$10,000

Selections Cost: \$6,545

Black and Wood Chair \$345

SHOP IT

The console is to be placed in the center of the back wall (door wall), behind the desk. The blue nude framed print, white-framed abstract print, and black dome lamp are to be style on top of the console as pictured above. The artwork is standing on top of the console and leaning against the wall, not hung on the wall.

### The Instructions

The Large Cyra print is to be hung on the wall to the right of the door (facing the door), as shown in the 3D Renderings. Hang the painting so that the bottom of the painting is line with the top of the console table, so the paintings are at the same eye-level.

LARKIN LIVING SPACES

VIRTUAL INTERIOR DESIGN

BY TIERNEY LARKIN

The mid-century bookshelf is to be placed in the front corner of the room, as shown in the 3D renderings. Style the shelves simply using the 3D renders as a guide, being sure to add a plant to the top shelf.

The black framed abstract print is to be placed on the wall to the right of the windows, centering the piece between the windows and the adjacent wall (single window wall). The plant is to be placed below and to the right of the painting, as shown above.