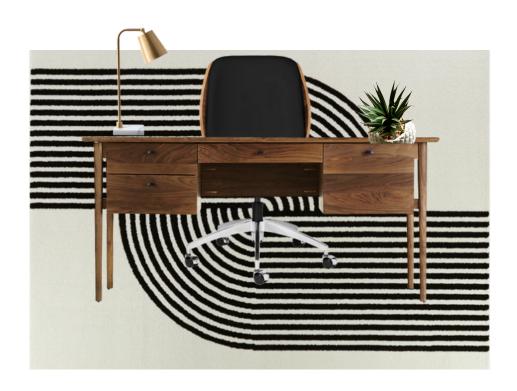

### The Instructions

The rug is to be placed in the center of the room., but centering the longer side of the rug with the door wall, so that the rug and the console match up at their centers. The desk is to be placed at the center of the rug, chair behind the desk. The brass lamp stands at the corner of the desk. Place a small table top plant at the opposing corner of the desk.