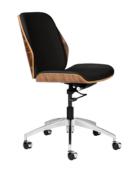

# The Layout

Entrance Door

Windows

- 1.West Elm Mid Century Bookshelf (small) walnut
- 2. Society 6 Cyra Absstract Print -size large black modern style frame
- 3. Society 6 Blude Nude Abstract Print size large black modern style frame
- 4. Rugs USA Brass lamp
- 5.CB2 Black two-dome lamp
- 6. Society 6 Abstract Print size small white modern frame
- 7. Society 6 Abstract Print size small black modern frame
- 8. Overstock Mid century console walnut
- 9.Crate and Barrel Mid Century Desk walnut
- 10. Wayfair Faux Potted Plant white
- 11. Laura Davidson Direct Wooden framed desk chair black
- 12. Wayfair white and black area rug size  $7'10" \times 10'$

Selections Cost: \$6,545

Black and Wood Chair \$345

SHOP IT

The console is to be placed in the center of the back wall (door wall), behind the desk. The blue nude framed print, white-framed abstract print, and black dome lamp are to be style on top of the console as pictured above. The artwork is standing on top of the console and leaning against the wall, not hung on the wall.