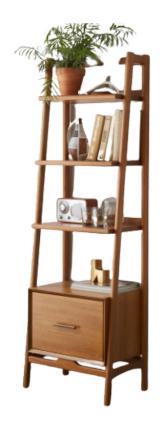

LARKIN LIVING SPACES

VIRTUAL INTERIOR DESIGN

BY TIERNEY LARKIN

The mid-century bookshelf is to be placed in the front corner of the room, as shown in the 3D renderings. Style the shelves simply using the 3D renders as a guide, being sure to add a plant to the top shelf.