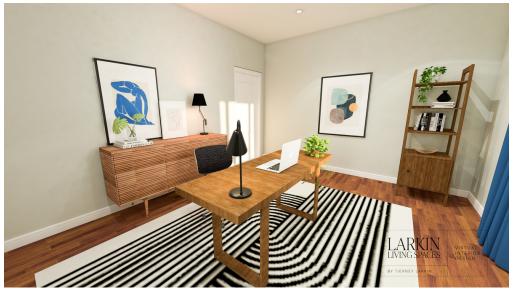

# The 3D Renders

LARKIN LIVING SPACES

VIRTUAL INTERIOR DESIGN

BY TIERNEY LARKIN

The mid-century bookshelf is to be placed in the front corner of the room, as shown in the 3D renderings. Style the shelves simply using the 3D renders as a guide, being sure to add a plant to the top shelf.

The black framed abstract print is to be placed on the wall to the right of the windows, centering the piece between the windows and the adjacent wall (single window wall). The plant is to be placed below and to the right of the painting, as shown above.