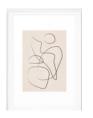

#### Mid Century Bookshelf \$799

SHOP IT

Cyra Print \$179

SHOP IT

Blue Nude Print \$148

SHOP IT

Gold Desk Lamp \$49

SHOP IT

The black framed abstract print is to be placed on the wall to the right of the windows, centering the piece between the windows and the adjacent wall (single window wall). The plant is to be placed below and to the right of the painting, as shown above.