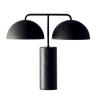

Black Dome Lamp \$279

SHOP IT

Selections Cost: \$6,545

Black and Wood Chair \$345

SHOP IT

The console is to be placed in the center of the back wall (door wall), behind the desk. The blue nude framed print, white-framed abstract print, and black dome lamp are to be style on top of the console as pictured above. The artwork is standing on top of the console and leaning against the wall, not hung on the wall.