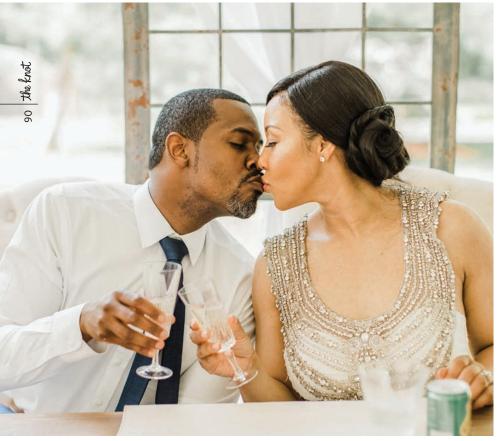

Jerome donned a dapper blue suit, while Michelle selected an embellished sheath dripping in intricate beading. "I knew I needed to take my look to the next level," she says of the dramatic design. "I instantly knew that dress was the one—I felt so incredibly beautiful in it."