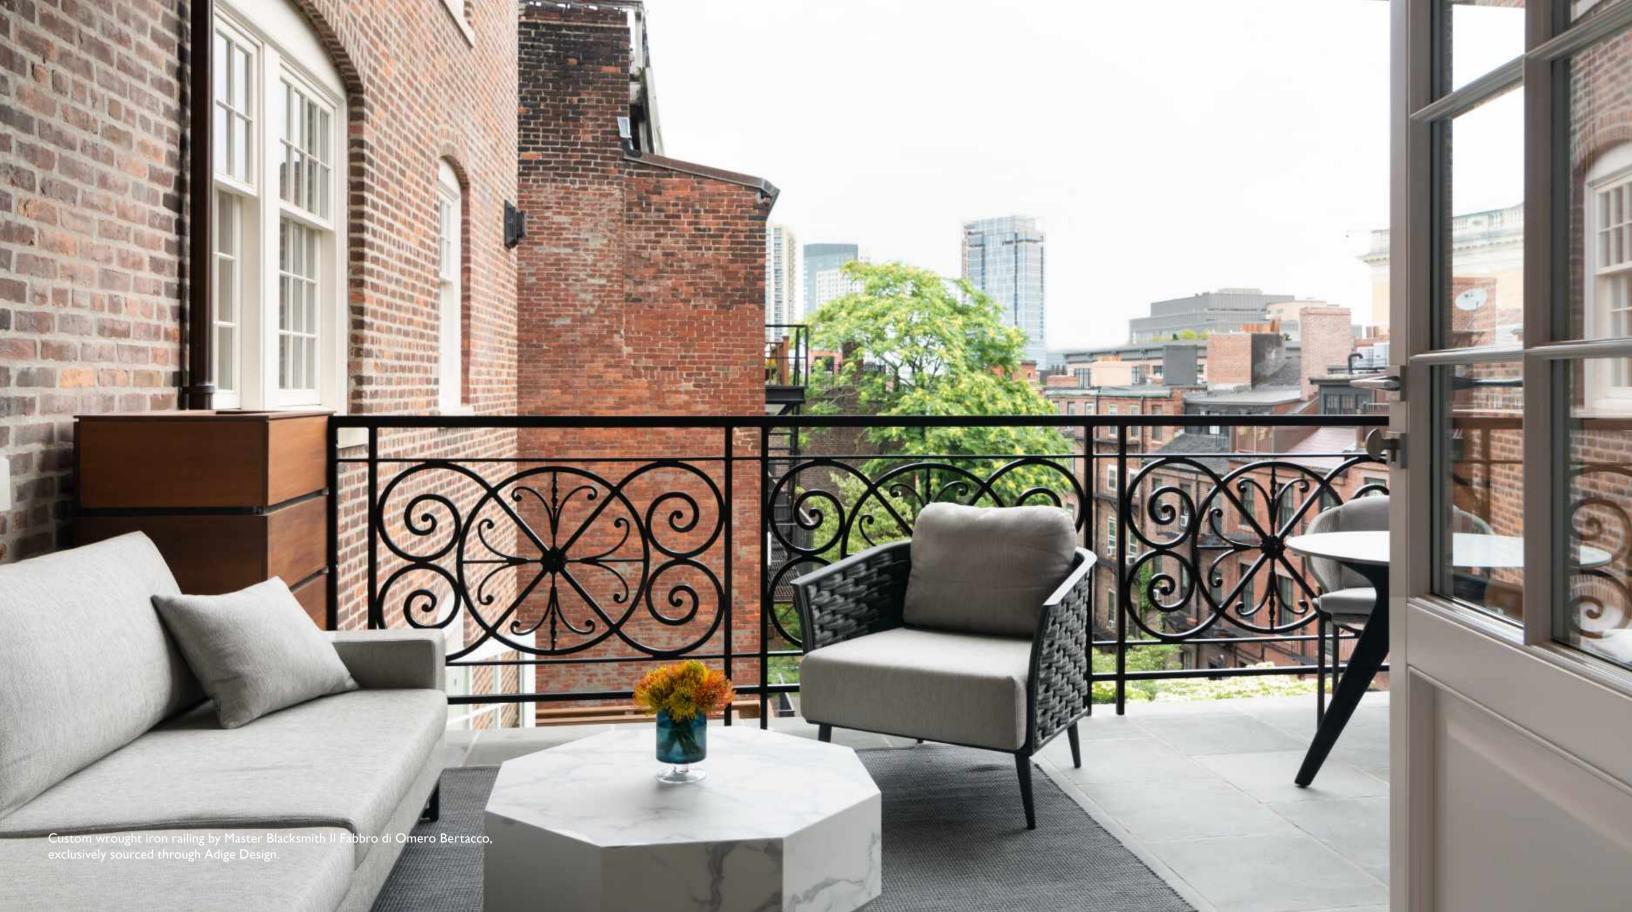

## BEACON HILL PRIVATE RESIDENCE PROJECT LOOKBOOK

Lazare Builders was hired as the exclusive general contractor for the Maison Vernon Development for its expertise in both high-end residential construction and commercial construction organization. Lazare Builders has the experience and structure to "bridge the gap" as a high-end custom home builder, being attentive to the finest details, while implementing commercial construction discipline and organization to stay on schedule and on budget. From intricate plaster crown moldings, rare exclusively imported fine European materials, to complex automated lighting and HVAC systems, this complex project highlights how Lazare Builders' diverse skills work to such beautiful and functional residences.

## THE RESIDENCE

Lazare Builders was also hired by the Homeowner for customizations to this Beacon Hill Private Residence. This Home features a Baccarat crystal chandelier and sconces, hand-cast plaster ceiling corner cartouches, customized cabinetry with antique mirrors, and a customized fully-vented slab marble wall with an integrated fireplace in the Master Suite. Additionally, this Residence features imported French oak natural engineered flooring, automated lighting, shade and environmental controls, an in-unit high-efficiency boiler, and imported doors with concealed hinges and magnetic closures.