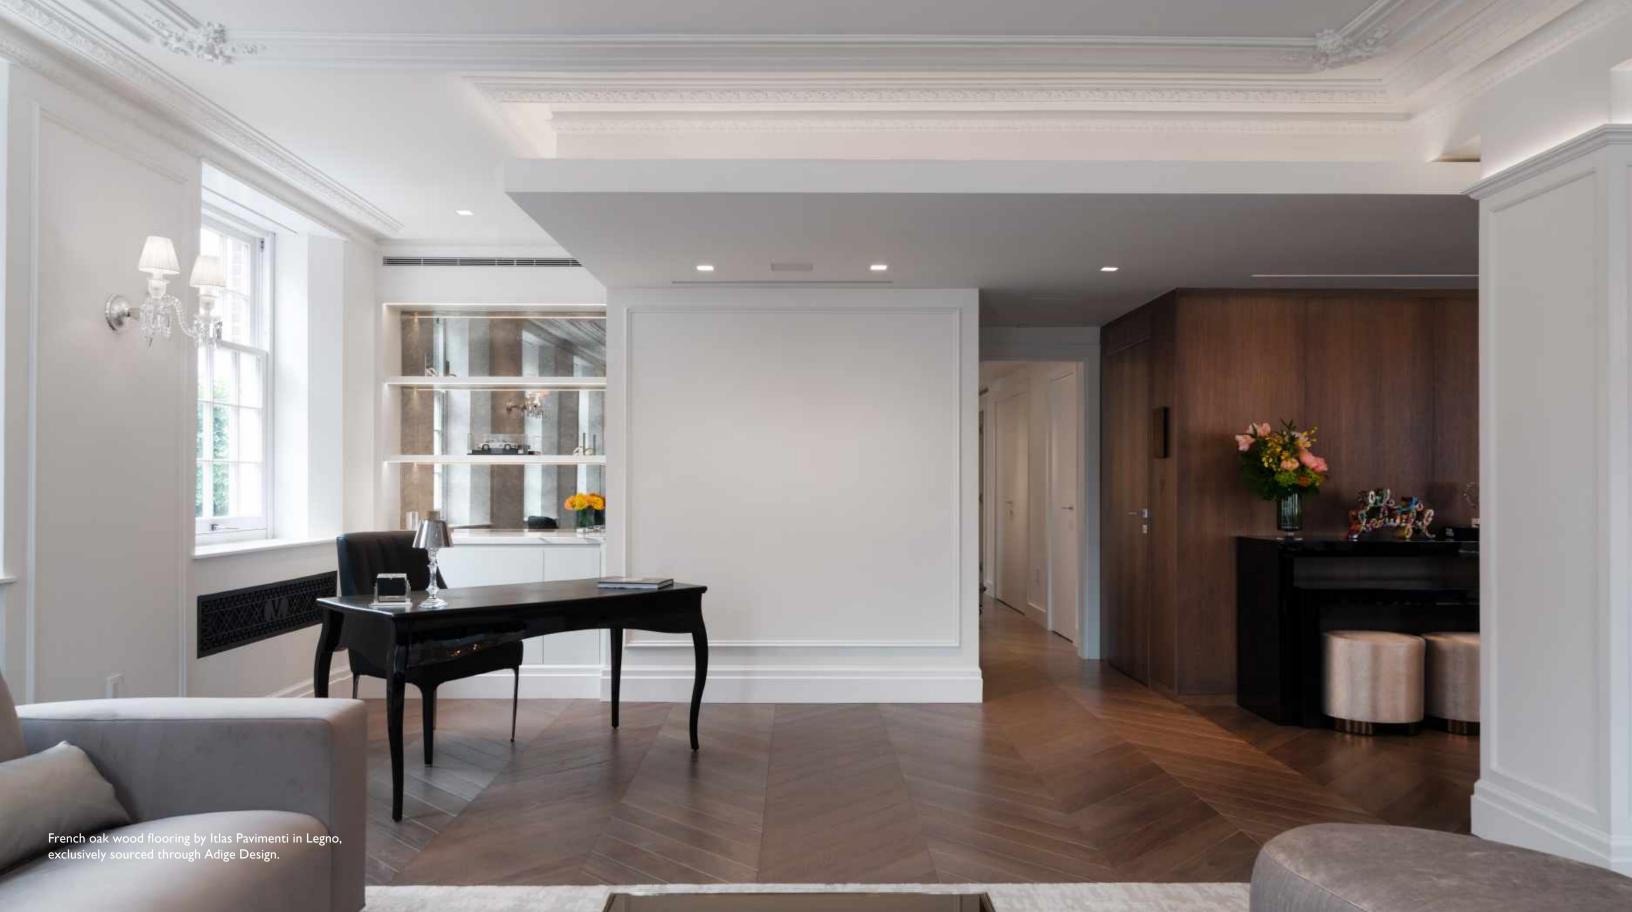

## THE RESIDENCE

Lazare Builders was also hired by the Homeowner for customizations to this Beacon Hill Private Residence. This Home features a Baccarat crystal chandelier and sconces, hand-cast plaster ceiling corner cartouches, customized cabinetry with antique mirrors, and a customized fully-vented slab marble wall with an integrated fireplace in the Master Suite. Additionally, this Residence features imported French oak natural engineered flooring, automated lighting, shade and environmental controls, an in-unit high-efficiency boiler, and imported doors with concealed hinges and magnetic closures.

**DEVELOPER & DESIGN CONCEPT**Chevron Partners

**GENERAL CONTRACTOR**Lazare Builders

PROJECT ARCHITECT
Meyer & Meyer Architects

MATERIAL SOURCING
Adige Design

4-

18 – – 19

20 – – 21

LAZAREBUILDERS.COM