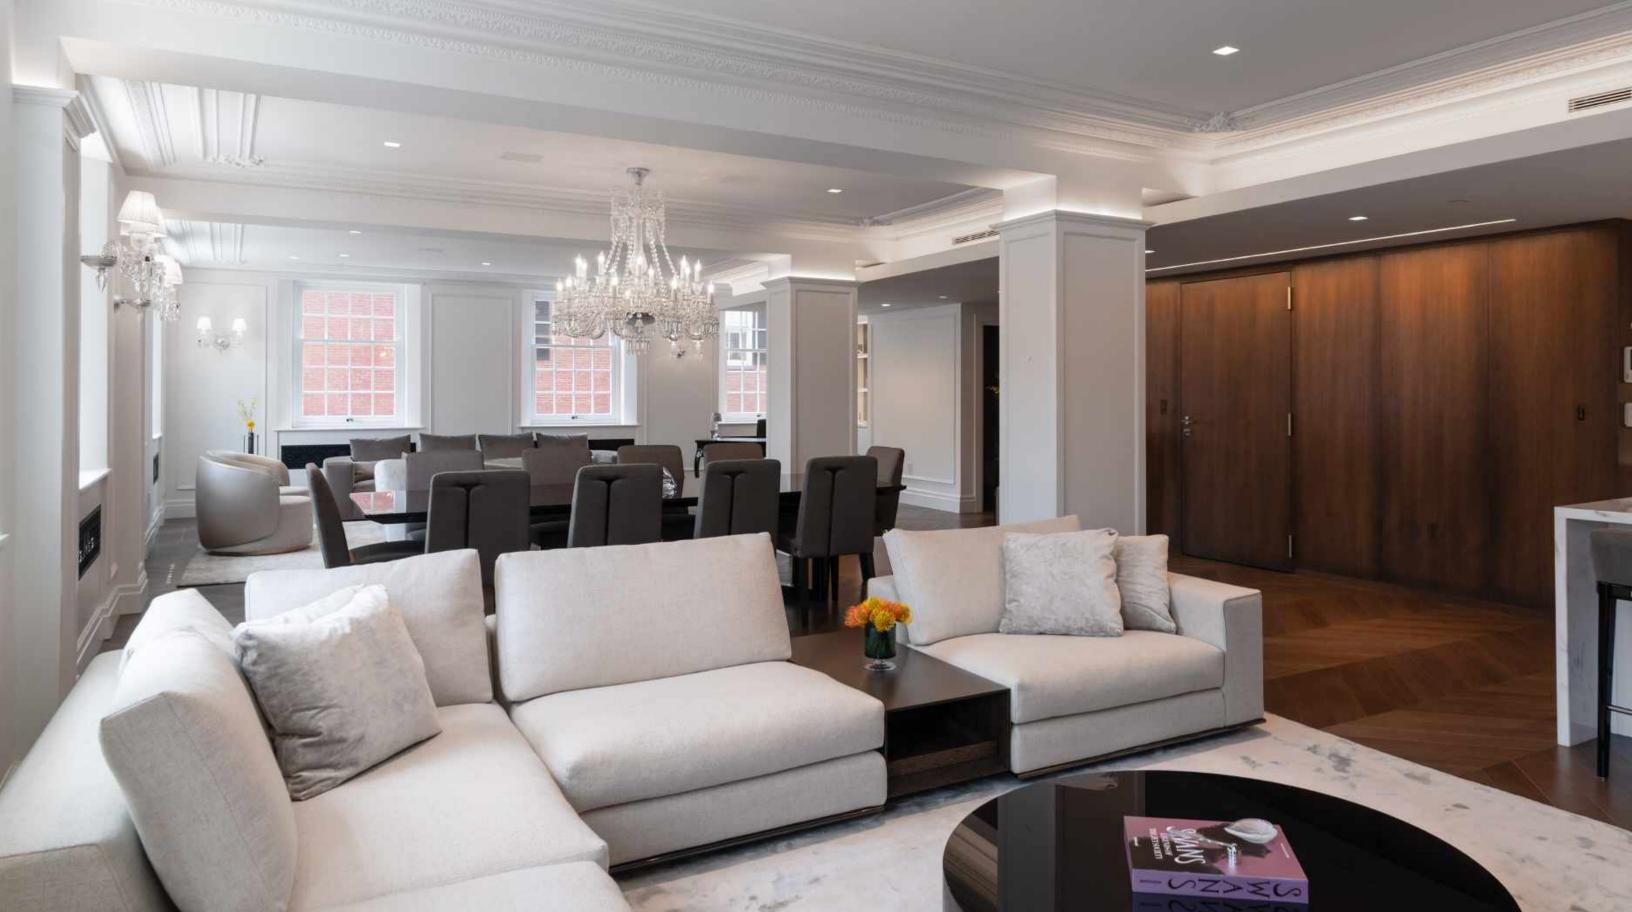

## THE RESIDENCE

Lazare Builders was also hired by the Homeowner for customizations to this Beacon Hill Private Residence. This Home features a Baccarat crystal chandelier and sconces, hand-cast plaster ceiling corner cartouches, customized cabinetry with antique mirrors, and a customized fully-vented slab marble wall with an integrated fireplace in the Master Suite. Additionally, this Residence features imported French oak natural engineered flooring, automated lighting, shade and environmental controls, an in-unit high-efficiency boiler, and imported doors with concealed hinges and magnetic closures.