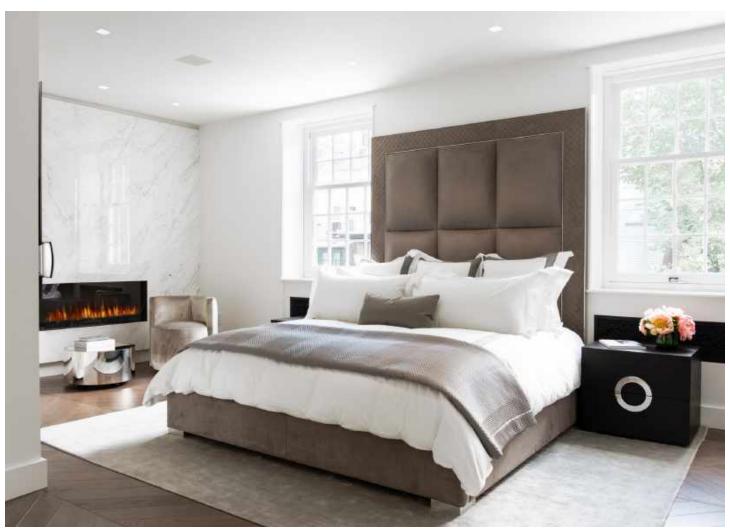

## THE RESIDENCE

Lazare Builders was also hired by the Homeowner for customizations to this Beacon Hill Private Residence. This Home features a Baccarat crystal chandelier and sconces, hand-cast plaster ceiling corner cartouches, customized cabinetry with antique mirrors, and a customized fully-vented slab marble wall with an integrated fireplace in the Master Suite. Additionally, this Residence features imported French oak natural engineered flooring, automated lighting, shade and environmental controls, an in-unit high-efficiency boiler, and imported doors with concealed hinges and magnetic closures.