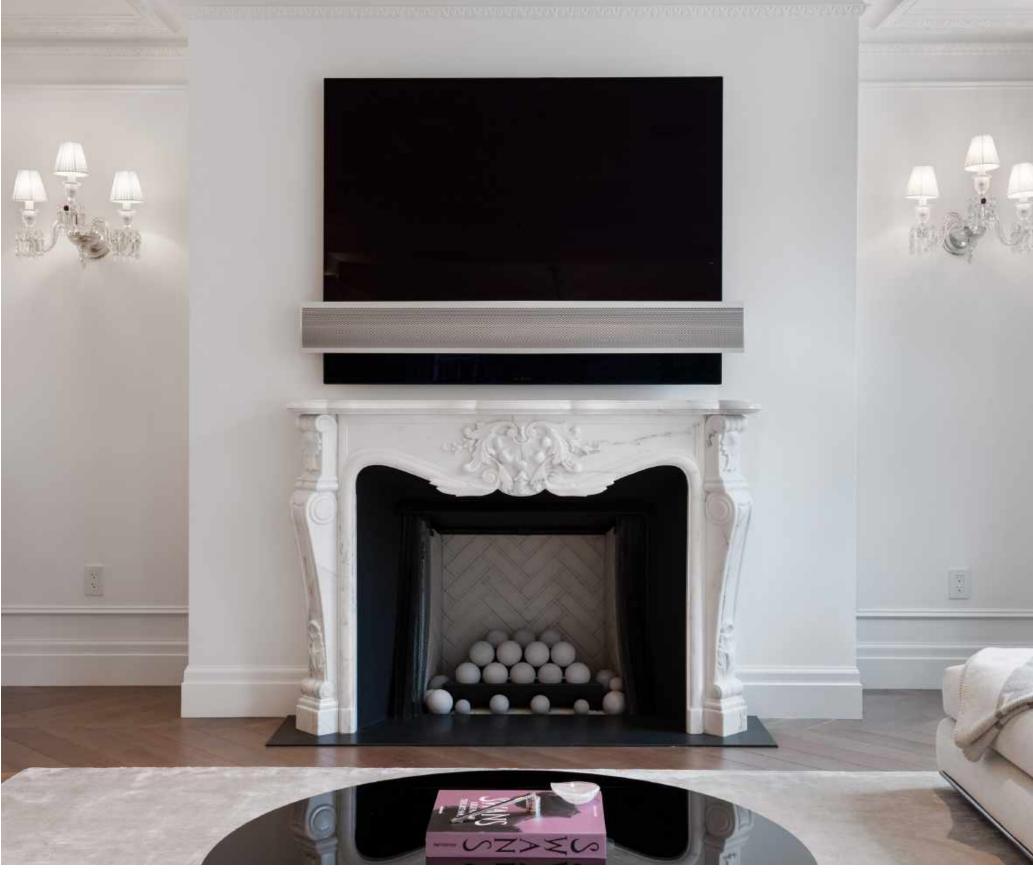

## THE RESIDENCE

Lazare Builders was also hired by the Homeowner for customizations to this Beacon Hill Private Residence. This Home features a Baccarat crystal chandelier and sconces, hand-cast plaster ceiling corner cartouches, customized cabinetry with antique mirrors, and a customized fully-vented slab marble wall with an integrated fireplace in the Master Suite. Additionally, this Residence features imported French oak natural engineered flooring, automated lighting, shade and environmental controls, an in-unit high-efficiency boiler, and imported doors with concealed hinges and magnetic closures.