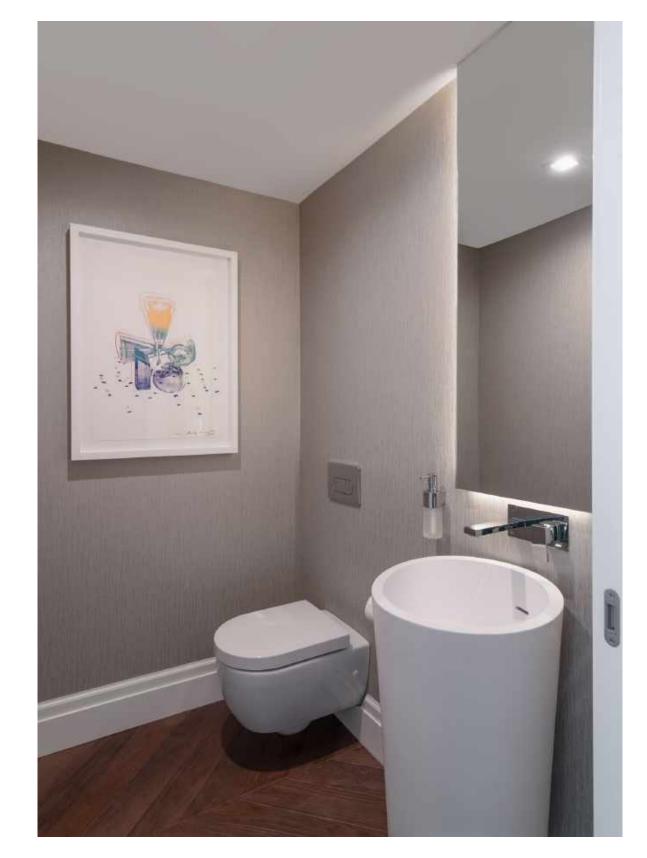

## THE RESIDENCE

Lazare Builders was also hired by the Homeowner for customizations to this Beacon Hill Private Residence. This Home features a Baccarat crystal chandelier and sconces, hand-cast plaster ceiling corner cartouches, customized cabinetry with antique mirrors, and a customized fully-vented slab marble wall with an integrated fireplace in the Master Suite. Additionally, this Residence features imported French oak natural engineered flooring, automated lighting, shade and environmental controls, an in-unit high-efficiency boiler, and imported doors with concealed hinges and magnetic closures.