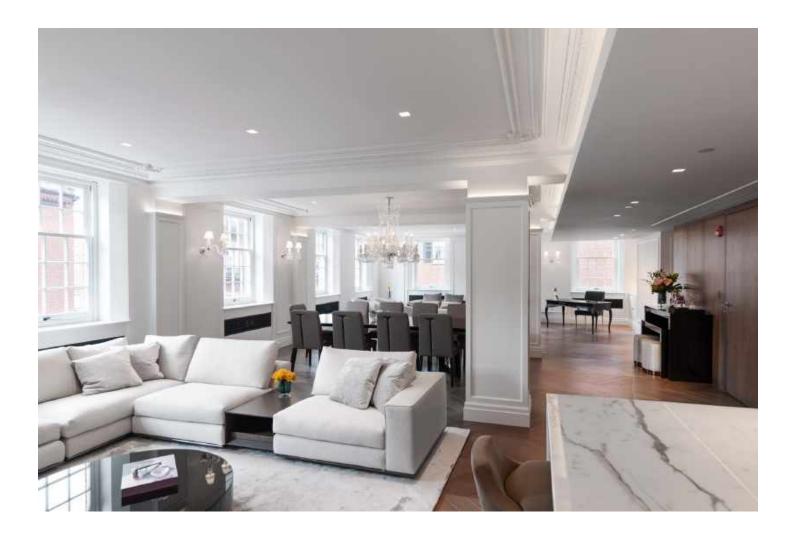

## THE RESIDENCE

Lazare Builders was also hired by the Homeowner for customizations to this Beacon Hill Private Residence. This Home features a Baccarat crystal chandelier and sconces, hand-cast plaster ceiling corner cartouches, customized cabinetry with antique mirrors, and a customized fully-vented slab marble wall with an integrated fireplace in the Master Suite. Additionally, this Residence features imported French oak natural engineered flooring, automated lighting, shade and environmental controls, an in-unit high-efficiency boiler, and imported doors with concealed hinges and magnetic closures.