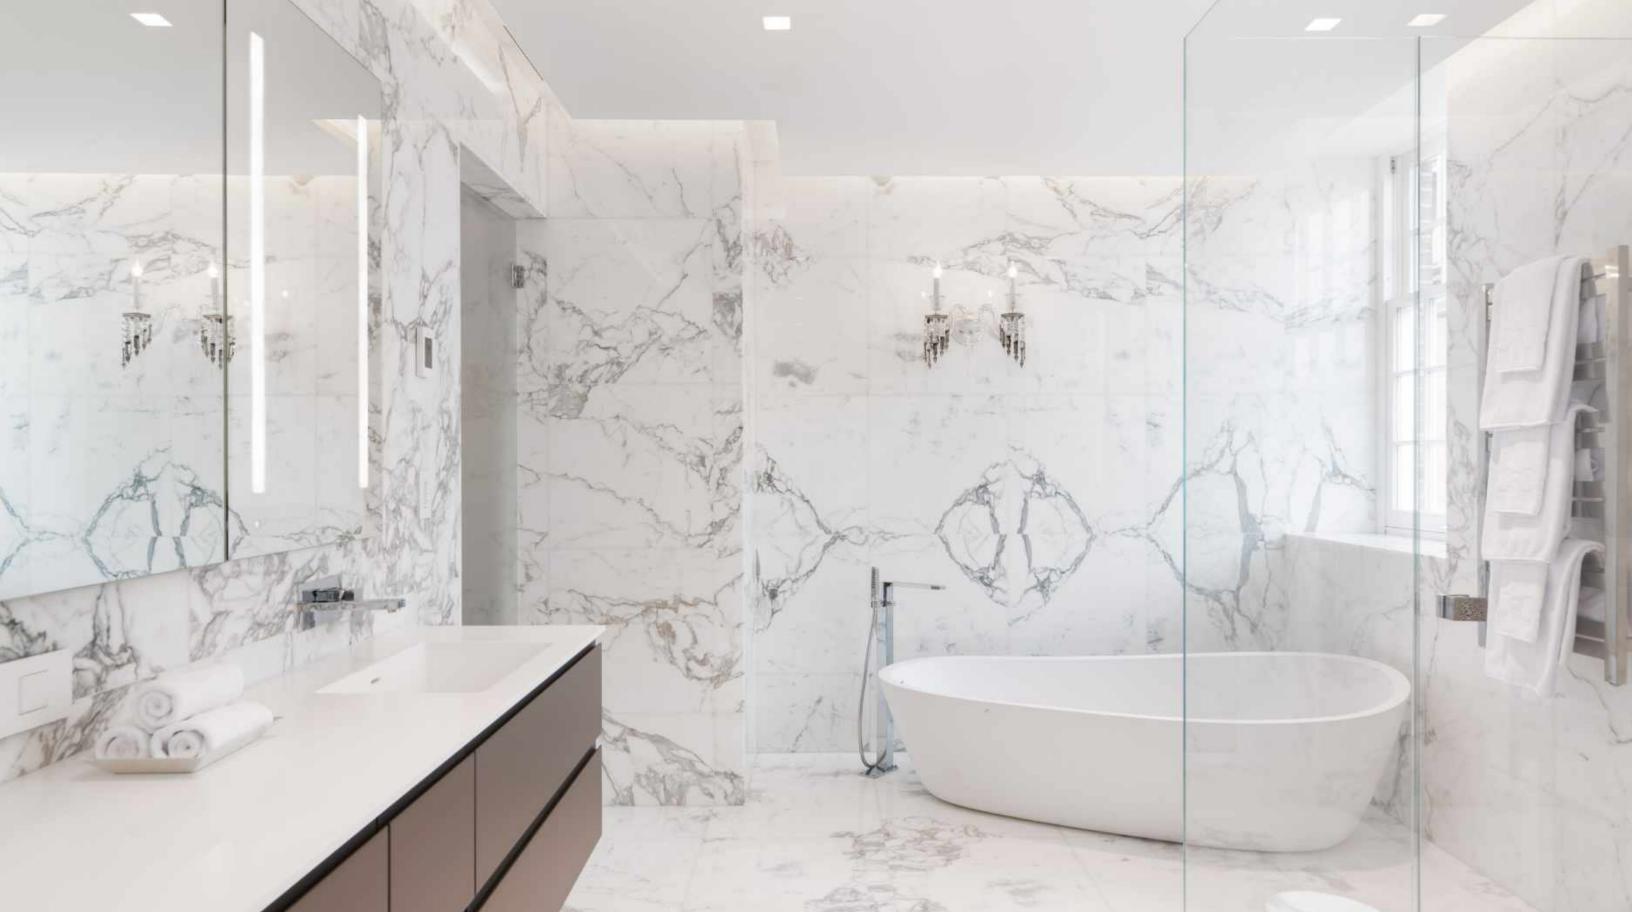

## THE RESIDENCE

Lazare Builders was also hired by the Homeowner for customizations to this Beacon Hill Private Residence. This Home features a Baccarat crystal chandelier and sconces, hand-cast plaster ceiling corner cartouches, customized cabinetry with antique mirrors, and a customized fully-vented slab marble wall with an integrated fireplace in the Master Suite. Additionally, this Residence features imported French oak natural engineered flooring, automated lighting, shade and environmental controls, an in-unit high-efficiency boiler, and imported doors with concealed hinges and magnetic closures.