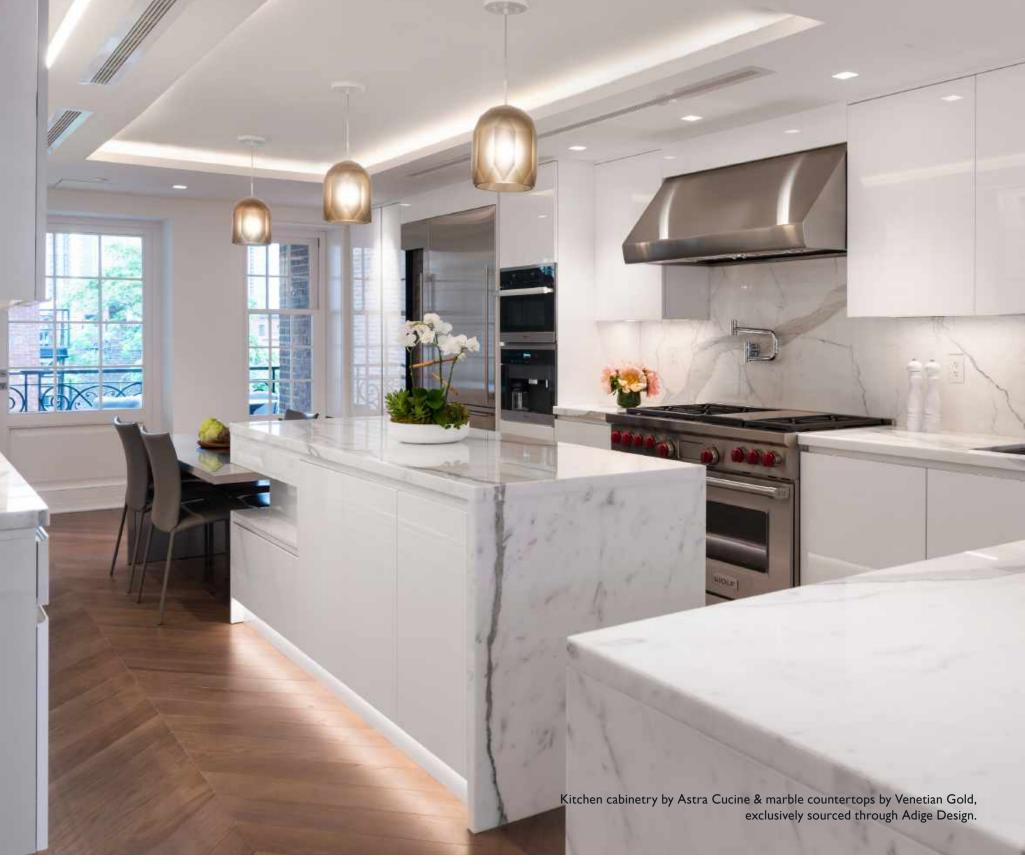

## THE RESIDENCE

Lazare Builders was also hired by the Homeowner for customizations to this Beacon Hill Private Residence. This Home features a Baccarat crystal chandelier and sconces, hand-cast plaster ceiling corner cartouches, customized cabinetry with antique mirrors, and a customized fully-vented slab marble wall with an integrated fireplace in the Master Suite. Additionally, this Residence features imported French oak natural engineered flooring, automated lighting, shade and environmental controls, an in-unit high-efficiency boiler, and imported doors with concealed hinges and magnetic closures.