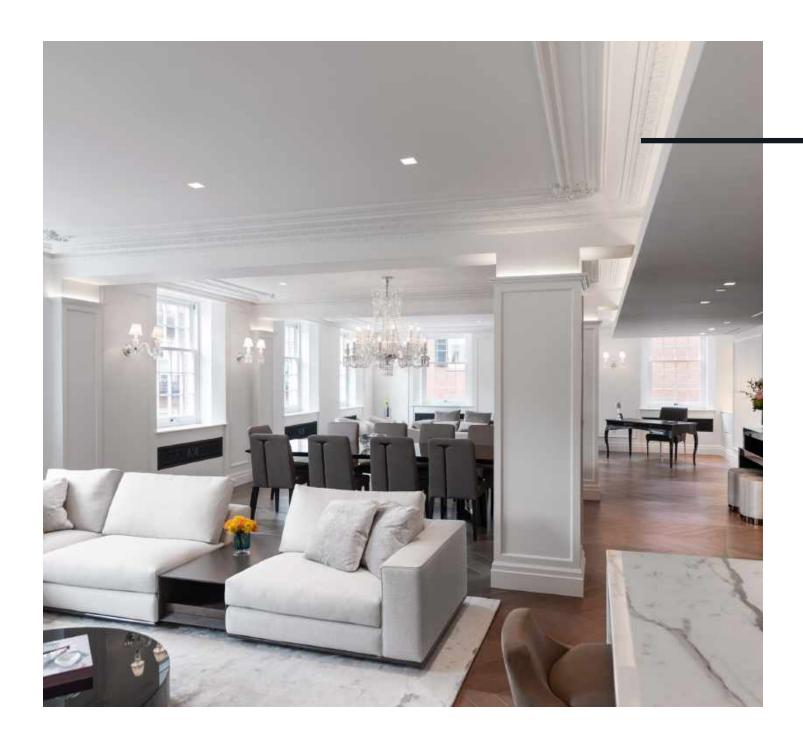

## BEACON HILL PRIVATE RESIDENCE PROJECT LOOKBOOK

Lazare Builders was hired as the exclusive general contractor for the Maison Vernon Development for its expertise in both high-end residential construction and commercial construction organization. Lazare Builders has the experience and structure to "bridge the gap" as a high-end custom home builder, being attentive to the finest details, while implementing commercial construction discipline and organization to stay on schedule and on budget. From intricate plaster crown moldings, rare exclusively imported fine European materials, to complex automated lighting and HVAC systems, this complex project highlights how Lazare Builders' diverse skills work to such beautiful and functional residences.

## THE RESIDENCE

Lazare Builders was also hired by the Homeowner for customizations to this Beacon Hill Private Residence. This Home features a Baccarat crystal chandelier and sconces, hand-cast plaster ceiling corner cartouches, customized cabinetry with antique mirrors, and a customized fully-vented slab marble wall with an integrated fireplace in the Master Suite. Additionally, this Residence features imported French oak natural engineered flooring, automated lighting, shade and environmental controls, an in-unit high-efficiency boiler, and imported doors with concealed hinges and magnetic closures.