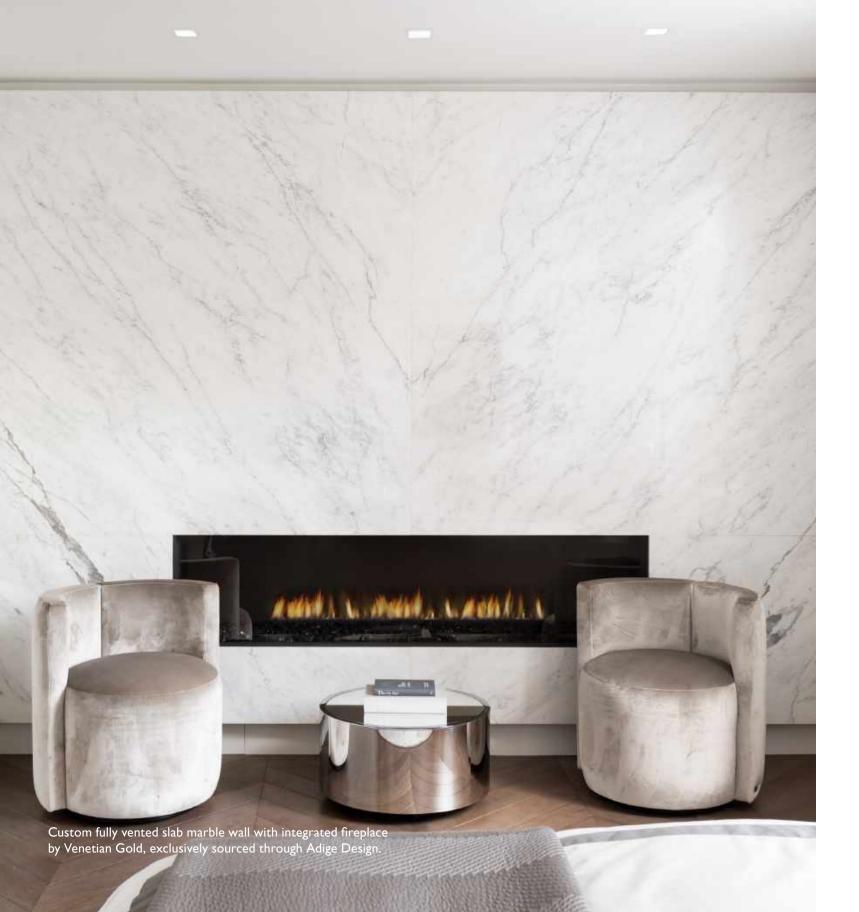

## THE RESIDENCE

Lazare Builders was also hired by the Homeowner for customizations to this Beacon Hill Private Residence. This Home features a Baccarat crystal chandelier and sconces, hand-cast plaster ceiling corner cartouches, customized cabinetry with antique mirrors, and a customized fully-vented slab marble wall with an integrated fireplace in the Master Suite. Additionally, this Residence features imported French oak natural engineered flooring, automated lighting, shade and environmental controls, an in-unit high-efficiency boiler, and imported doors with concealed hinges and magnetic closures.