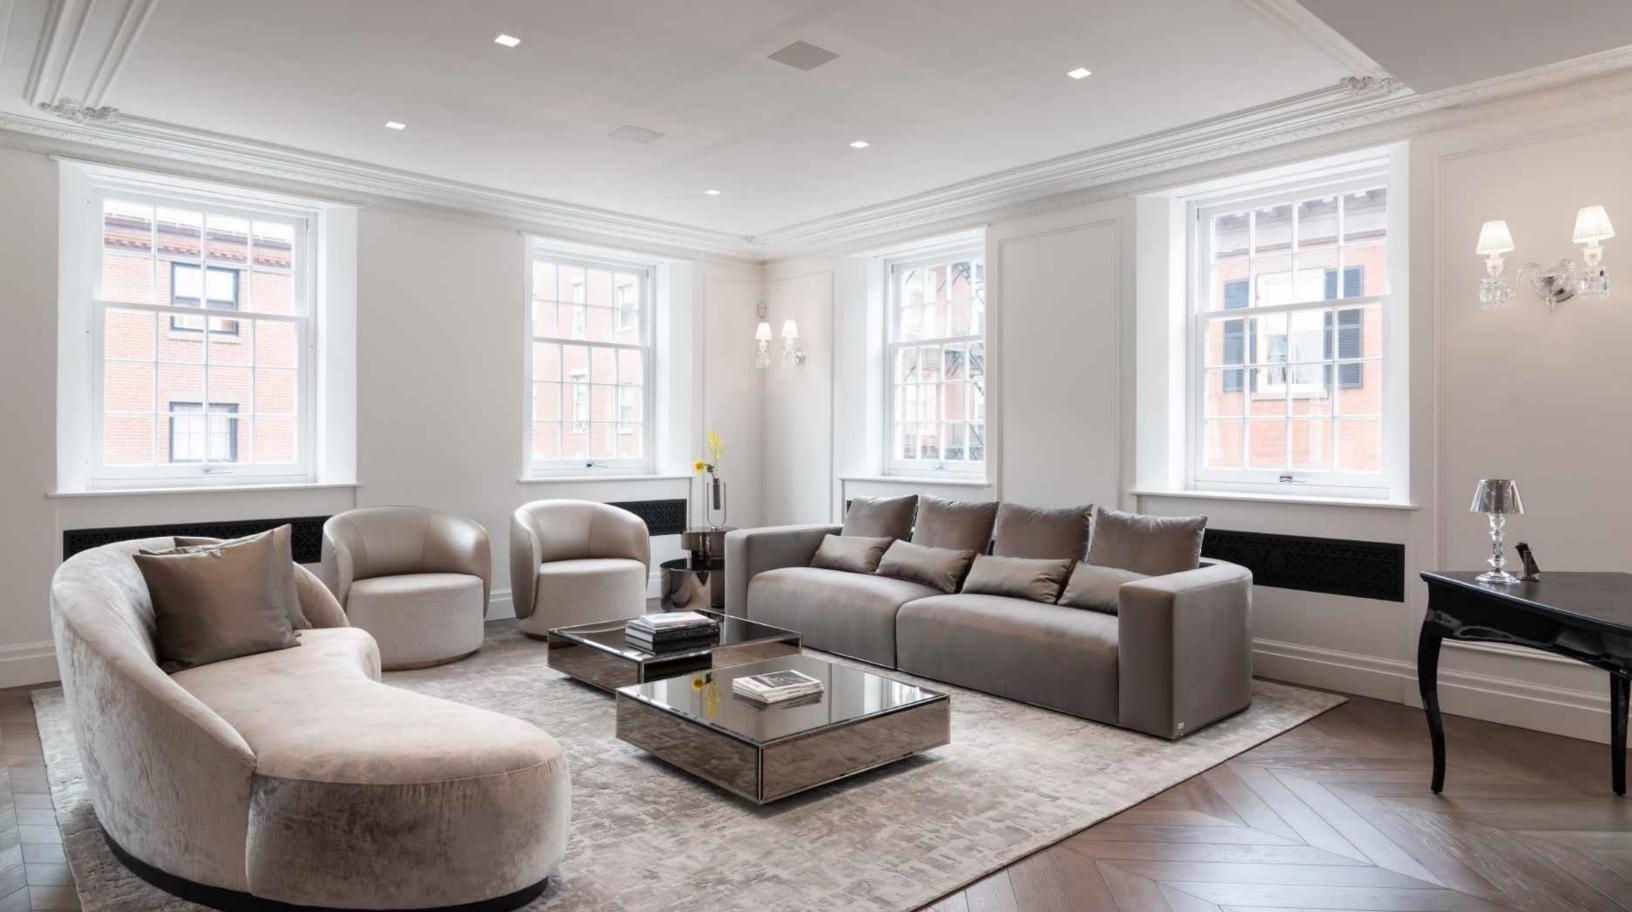

## THE RESIDENCE

Lazare Builders was also hired by the Homeowner for customizations to this Beacon Hill Private Residence. This Home features a Baccarat crystal chandelier and sconces, hand-cast plaster ceiling corner cartouches, customized cabinetry with antique mirrors, and a customized fully-vented slab marble wall with an integrated fireplace in the Master Suite. Additionally, this Residence features imported French oak natural engineered flooring, automated lighting, shade and environmental controls, an in-unit high-efficiency boiler, and imported doors with concealed hinges and magnetic closures.

**DEVELOPER & DESIGN CONCEPT**Chevron Partners

**GENERAL CONTRACTOR**Lazare Builders

PROJECT ARCHITECT
Meyer & Meyer Architects

MATERIAL SOURCING
Adige Design

4-

18 – – 19

20 – – 21

LAZAREBUILDERS.COM