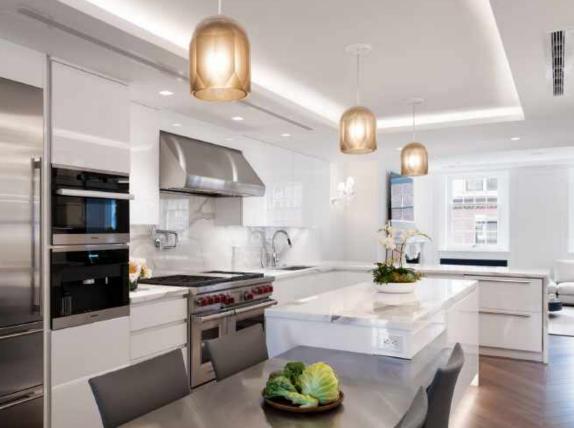

## THE RESIDENCE

Lazare Builders was also hired by the Homeowner for customizations to this Beacon Hill Private Residence. This Home features a Baccarat crystal chandelier and sconces, hand-cast plaster ceiling corner cartouches, customized cabinetry with antique mirrors, and a customized fully-vented slab marble wall with an integrated fireplace in the Master Suite. Additionally, this Residence features imported French oak natural engineered flooring, automated lighting, shade and environmental controls, an in-unit high-efficiency boiler, and imported doors with concealed hinges and magnetic closures.

**DEVELOPER & DESIGN CONCEPT**Chevron Partners

**GENERAL CONTRACTOR**Lazare Builders

PROJECT ARCHITECT
Meyer & Meyer Architects

MATERIAL SOURCING
Adige Design

4-

18 – – 19

20 – – 21

LAZAREBUILDERS.COM