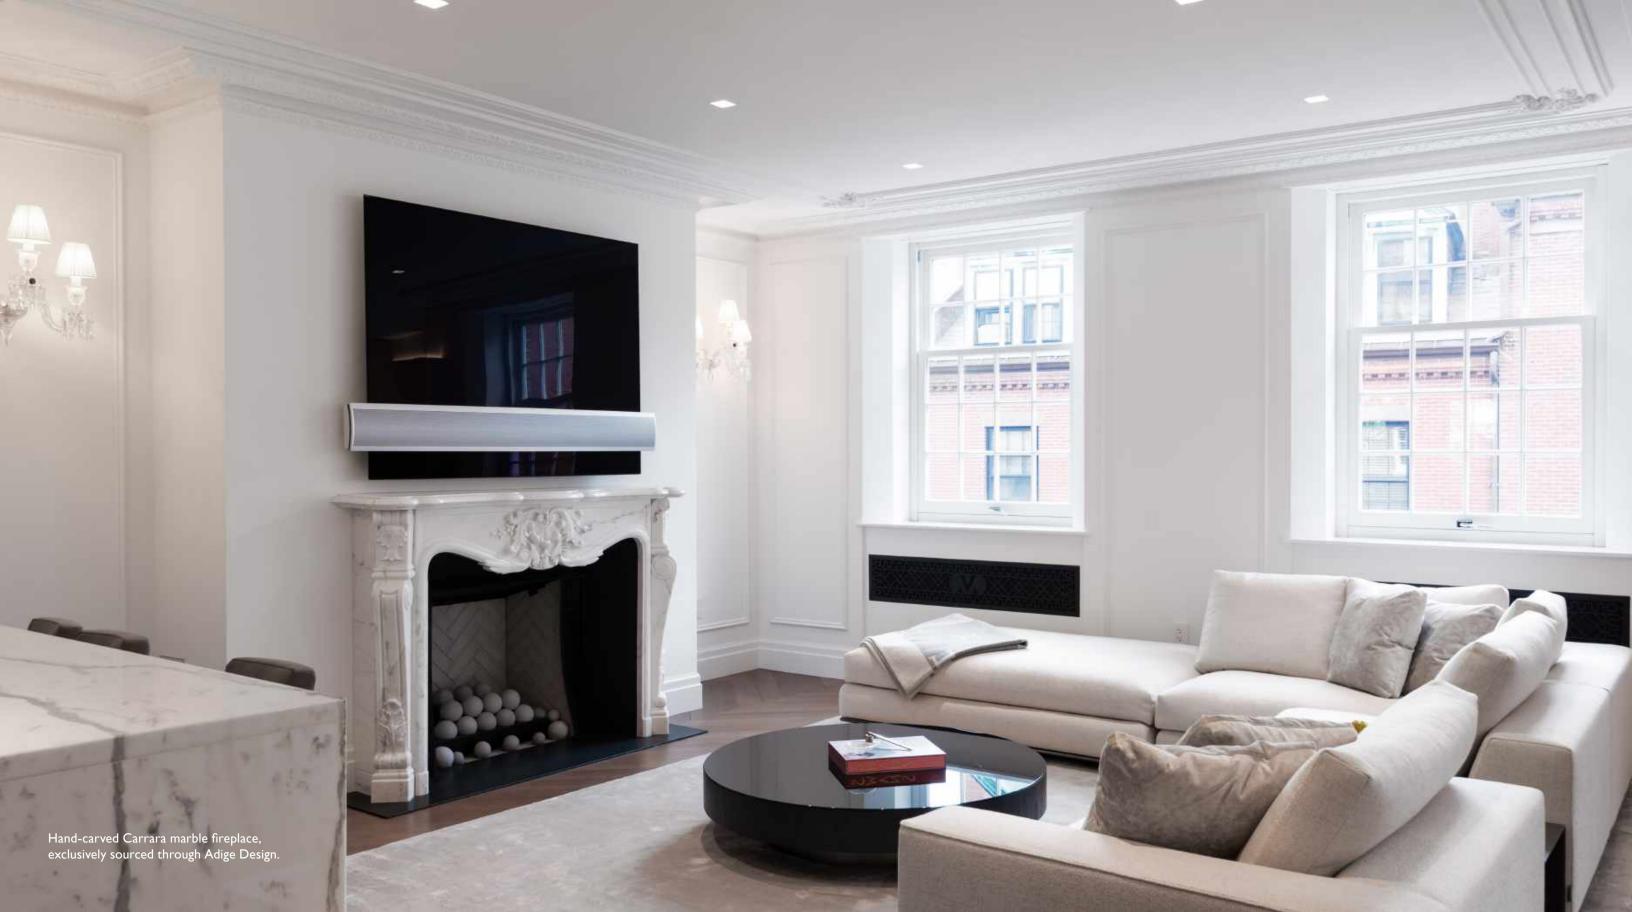

## THE RESIDENCE

Lazare Builders was also hired by the Homeowner for customizations to this Beacon Hill Private Residence. This Home features a Baccarat crystal chandelier and sconces, hand-cast plaster ceiling corner cartouches, customized cabinetry with antique mirrors, and a customized fully-vented slab marble wall with an integrated fireplace in the Master Suite. Additionally, this Residence features imported French oak natural engineered flooring, automated lighting, shade and environmental controls, an in-unit high-efficiency boiler, and imported doors with concealed hinges and magnetic closures.