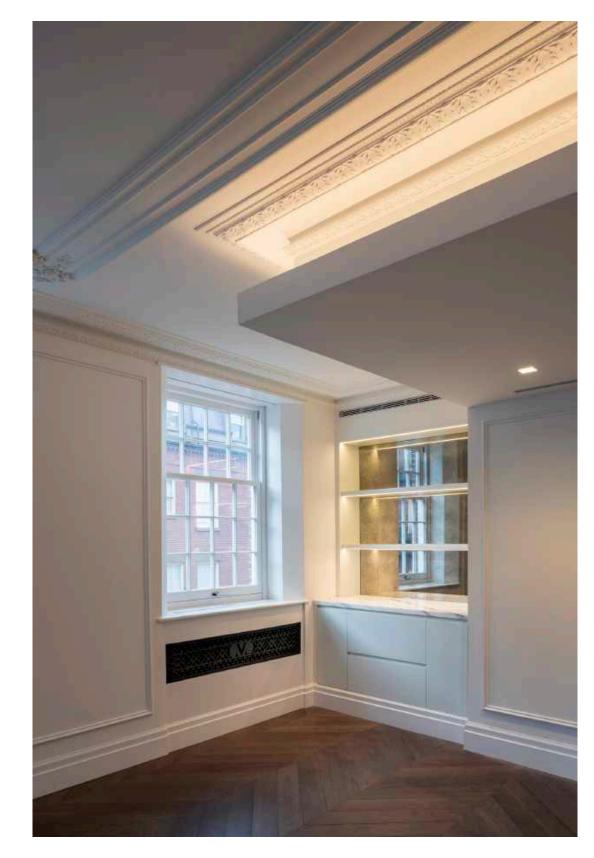

## BEACON HILL PRIVATE RESIDENCE PROJECT LOOKBOOK

Lazare Builders was hired as the exclusive general contractor for the Maison Vernon Development for its expertise in both high-end residential construction and commercial construction organization. Lazare Builders has the experience and structure to "bridge the gap" as a high-end custom home builder, being attentive to the finest details, while implementing commercial construction discipline and organization to stay on schedule and on budget. From intricate plaster crown moldings, rare exclusively imported fine European materials, to complex automated lighting and HVAC systems, this complex project highlights how Lazare Builders' diverse skills work to such beautiful and functional residences.

## THE RESIDENCE

Lazare Builders was also hired by the Homeowner for customizations to this Beacon Hill Private Residence. This Home features a Baccarat crystal chandelier and sconces, hand-cast plaster ceiling corner cartouches, customized cabinetry with antique mirrors, and a customized fully-vented slab marble wall with an integrated fireplace in the Master Suite. Additionally, this Residence features imported French oak natural engineered flooring, automated lighting, shade and environmental controls, an in-unit high-efficiency boiler, and imported doors with concealed hinges and magnetic closures.