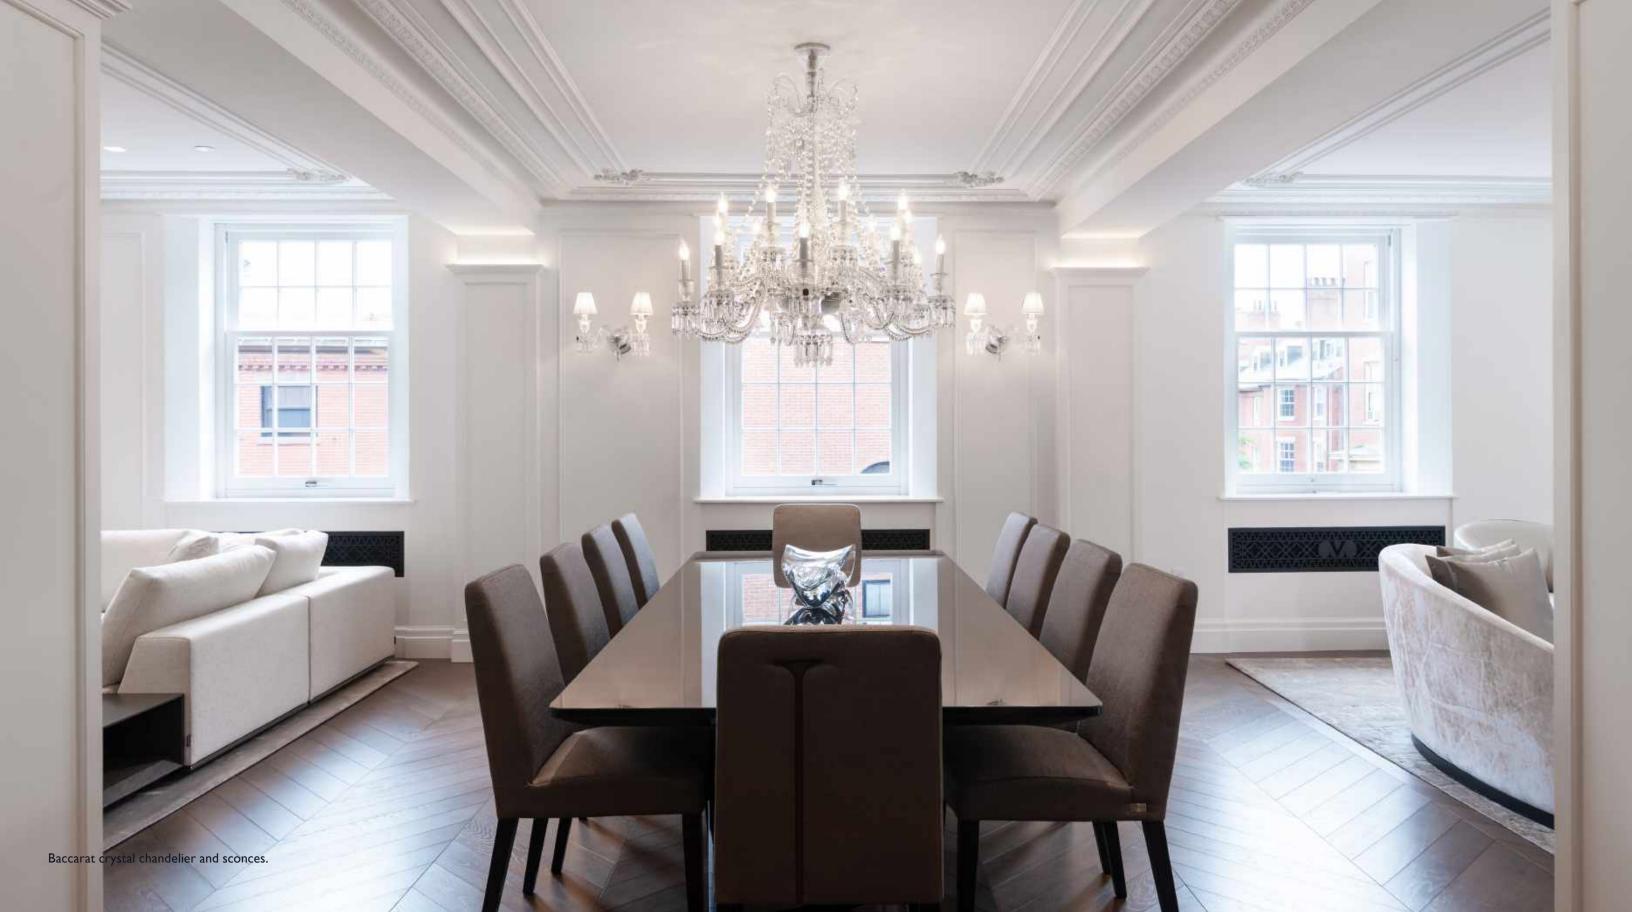

## THE RESIDENCE

Lazare Builders was also hired by the Homeowner for customizations to this Beacon Hill Private Residence. This Home features a Baccarat crystal chandelier and sconces, hand-cast plaster ceiling corner cartouches, customized cabinetry with antique mirrors, and a customized fully-vented slab marble wall with an integrated fireplace in the Master Suite. Additionally, this Residence features imported French oak natural engineered flooring, automated lighting, shade and environmental controls, an in-unit high-efficiency boiler, and imported doors with concealed hinges and magnetic closures.