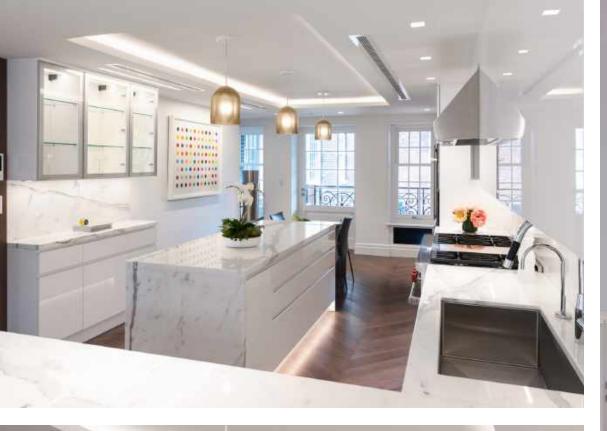

## THE RESIDENCE

Lazare Builders was also hired by the Homeowner for customizations to this Beacon Hill Private Residence. This Home features a Baccarat crystal chandelier and sconces, hand-cast plaster ceiling corner cartouches, customized cabinetry with antique mirrors, and a customized fully-vented slab marble wall with an integrated fireplace in the Master Suite. Additionally, this Residence features imported French oak natural engineered flooring, automated lighting, shade and environmental controls, an in-unit high-efficiency boiler, and imported doors with concealed hinges and magnetic closures.

**DEVELOPER & DESIGN CONCEPT**Chevron Partners

**GENERAL CONTRACTOR**Lazare Builders

PROJECT ARCHITECT
Meyer & Meyer Architects

MATERIAL SOURCING
Adige Design

4-

18 – – 19

20 – – 21

LAZAREBUILDERS.COM