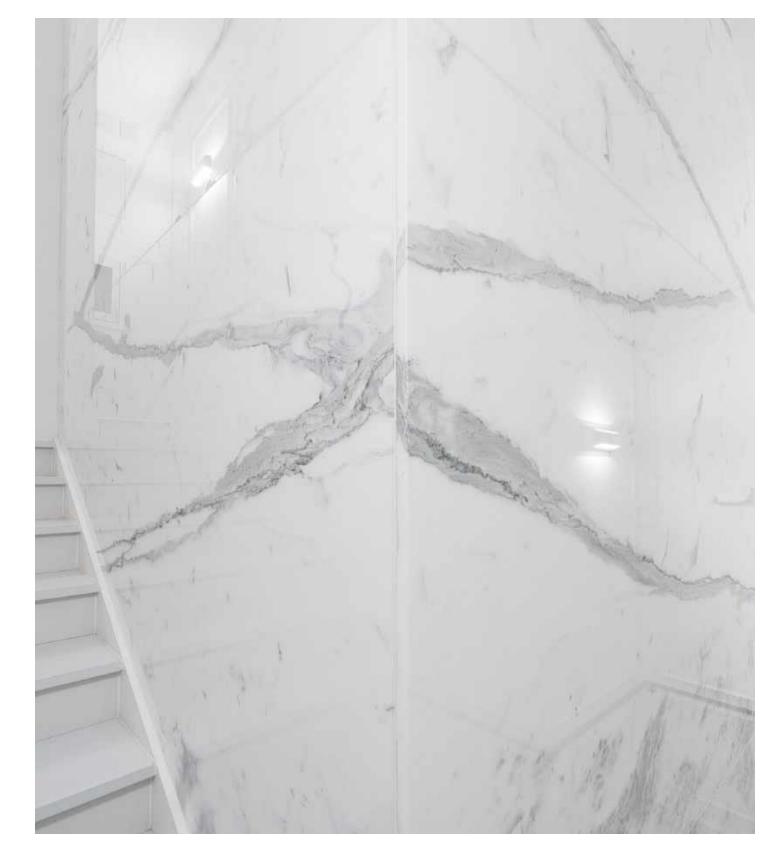

## THE RESIDENCE

Lazare Builders was also hired by the Homeowner for customizations to this Beacon Hill Private Residence. This Home features a Baccarat crystal chandelier and sconces, hand-cast plaster ceiling corner cartouches, customized cabinetry with antique mirrors, and a customized fully-vented slab marble wall with an integrated fireplace in the Master Suite. Additionally, this Residence features imported French oak natural engineered flooring, automated lighting, shade and environmental controls, an in-unit high-efficiency boiler, and imported doors with concealed hinges and magnetic closures.