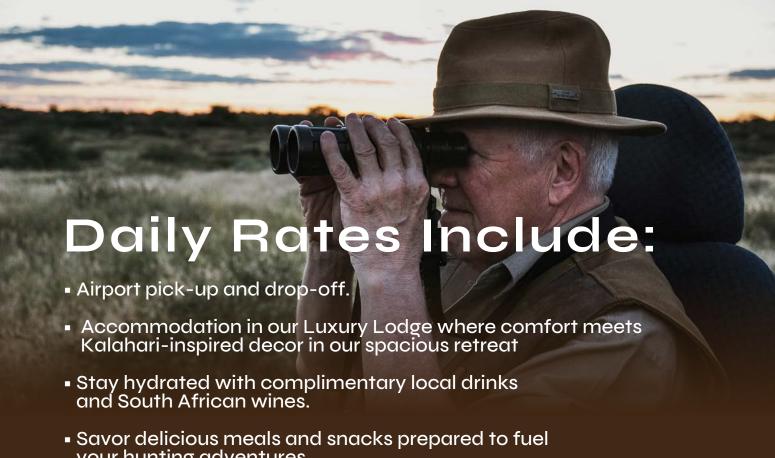

### Daily Rates:

1x1 Hunter 2x1 Hunter (each) Observer Rifle Hire **Bullets** 

**440 USD** 350 USD 190 USD 40 USD 5 USD

- your hunting adventures.
- Daily laundry services.
- Navigate confidently with expert guides, skilled trackers and fully equipped vehicles.
- Trust us with your trophy preparation to preserve your hunting memories.
- We handle all permit fees, freeing you to focus on the hunt.