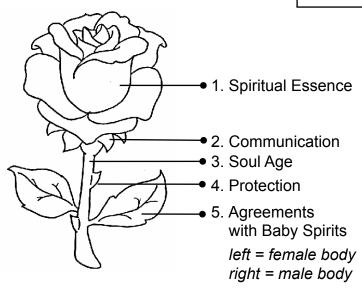

#### Rose Reading Statements:

- \*\* Add 'right now' or 'in present time' to the beginning of each statement. \*\*
- 1. You are a soul who is like a \_\_\_\_\_.
- 2. The way you communicate is \_\_\_\_\_.
- 3. You are an (young, medium, or old) soul. Explain what that means...
- 4. You are protecting your \_\_\_\_\_. (choose a body part or a chakra)
- 5. You have \_\_\_ spirit(s) who want(s) to be born into a female body and \_\_\_ spirit(s) who want(s) to be born into a male body that are interested in being born or has been born as your child.