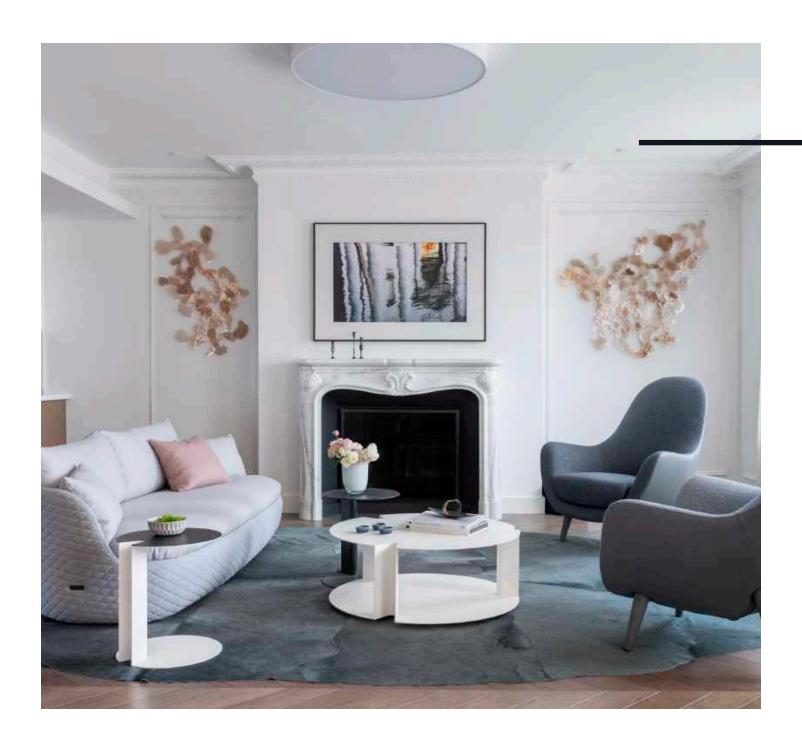

## THE RESIDENCE

Lazare Builders was also hired by the Homeowner for customizations to this Beacon Hill Private Residence. This Home features a steel & glass enclosed Media Room with custom millwork, a customized entry closet system, custom European cabinetry and refined European finishes such as imported natural engineered French oak chevron flooring, hand-cast plaster crown and panel moldings with integrated ceiling cove LED lighting, and a hand-carved Carrara marble fireplace mantel. The Residence also includes automated lighting, shade and environmental controls, a two stage HVAC system with a roof-mounted VRF system and concealed in wall radiators, and imported doors with concealed hinges and magnetic closures.