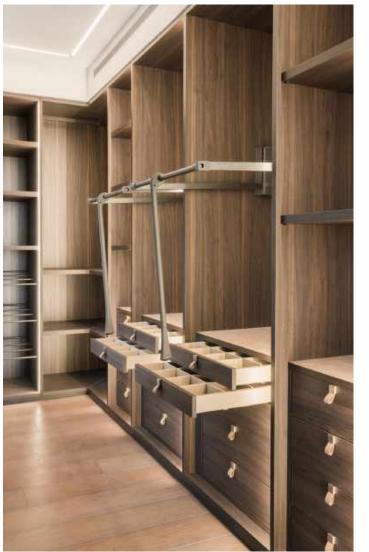

## THE RESIDENCE

Lazare Builders was also hired by the Homeowner for customizations to this Beacon Hill Private Residence. This Home features a steel & glass enclosed Media Room with custom millwork, a customized entry closet system, custom European cabinetry and refined European finishes such as imported natural engineered French oak chevron flooring, hand-cast plaster crown and panel moldings with integrated ceiling cove LED lighting, and a hand-carved Carrara marble fireplace mantel. The Residence also includes automated lighting, shade and environmental controls, a two stage HVAC system with a roof-mounted VRF system and concealed in wall radiators, and imported doors with concealed hinges and magnetic closures.