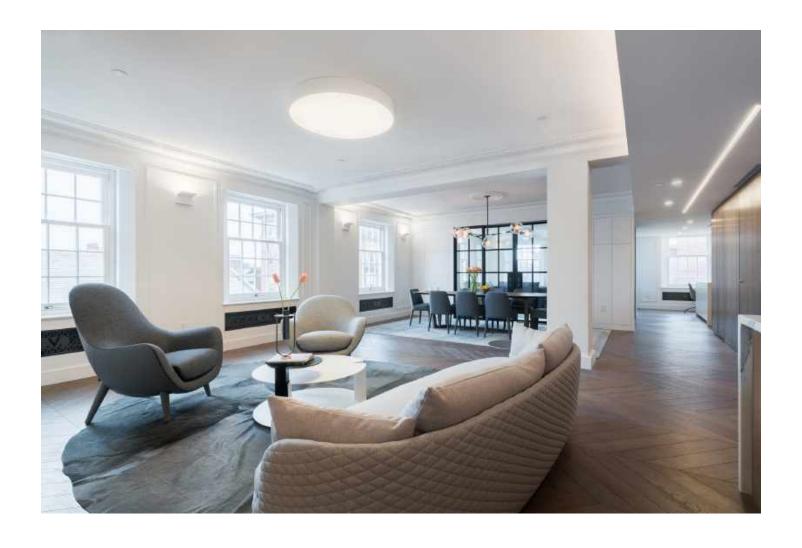

L PRIVATE RESIDENCE PROJECT LOOKBOOK









Lazare Builders was hired as the exclusive general contractor for the Maison Vernon Development for its expertise in both high-end residential construction and commercial construction organization. Lazare Builders has the experience and structure to "bridge the gap" as a high-end custom home builder, being attentive to the finest details, while implementing commercial construction discipline and organization to stay on schedule and on budget. From intricate plaster crown moldings, rare exclusively imported fine European materials, to complex automated lighting and HVAC systems, this complex project highlights how Lazare Builders' diverse skills work to such beautiful and functional residences.

Left: Pre-construction rendering Right: As built



## THE RESIDENCE

Lazare Builders was also hired by the Homeowner for customizations to this Beacon Hill Private Residence. This Home features a steel & glass enclosed Media Room with custom millwork, a customized entry closet system, custom European cabinetry and refined European finishes such as imported natural engineered French oak chevron flooring, hand-cast plaster crown and panel moldings with integrated ceiling cove LED lighting, and a hand-carved Carrara marble fireplace mantel. The Residence also includes automated lighting, shade and environmental controls, a two stage HVAC system with a roof-mounted VRF system and concealed in wall radiators, and imported doors with concealed hinges and magnetic closures.

**DEVELOPER & DESIGN CONCEPT**Chevron Partners

GENERAL CONTRACTOR
Laz