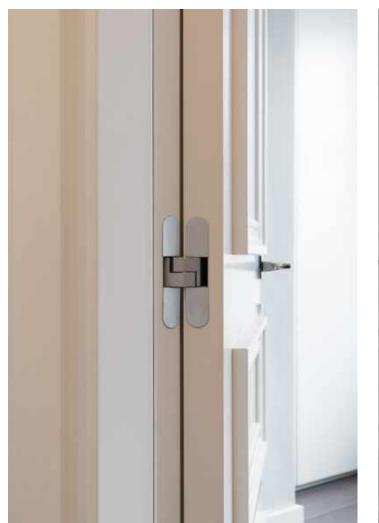

## THE RESIDENCE

Lazare Builders was also hired by the Homeowner for customizations to this Beacon Hill Private Residence. This Home features a steel & glass enclosed Media Room with custom millwork, a customized entry closet system, custom European cabinetry and refined European finishes such as imported natural engineered French oak chevron flooring, hand-cast plaster crown and panel moldings with integrated ceiling cove LED lighting, and a hand-carved Carrara marble fireplace mantel. The Residence also includes automated lighting, shade and environmental controls, a two stage HVAC system with a roof-mounted VRF system and concealed in wall radiators, and imported doors with concealed hinges and magnetic closures.