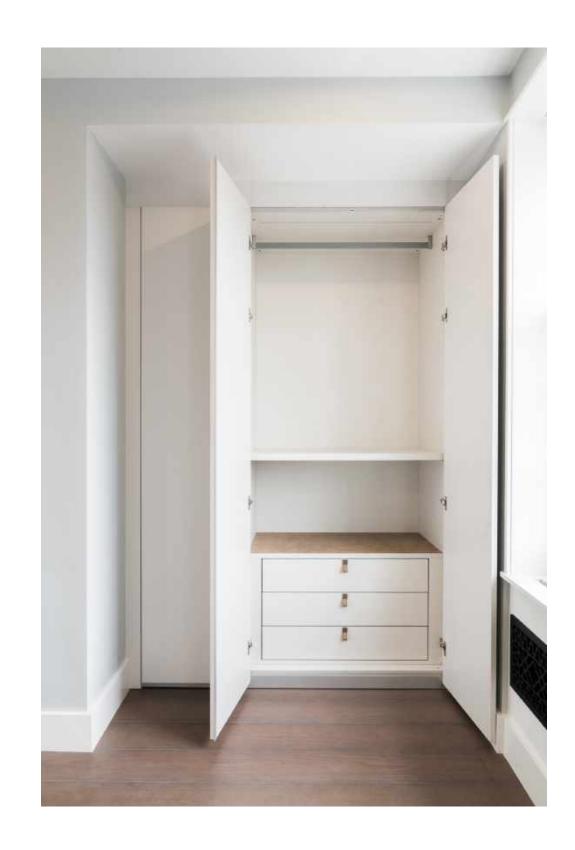

## THE RESIDENCE

Lazare Builders was also hired by the Homeowner for customizations to this Beacon Hill Private Residence. This Home features a steel & glass enclosed Media Room with custom millwork, a customized entry closet system, custom European cabinetry and refined European finishes such as imported natural engineered French oak chevron flooring, hand-cast plaster crown and panel moldings with integrated ceiling cove LED lighting, and a hand-carved Carrara marble fireplace mantel. The Residence also includes automated lighting, shade and environmental controls, a two stage HVAC system with a roof-mounted VRF system and concealed in wall radiators, and imported doors with concealed hinges and magnetic closures.