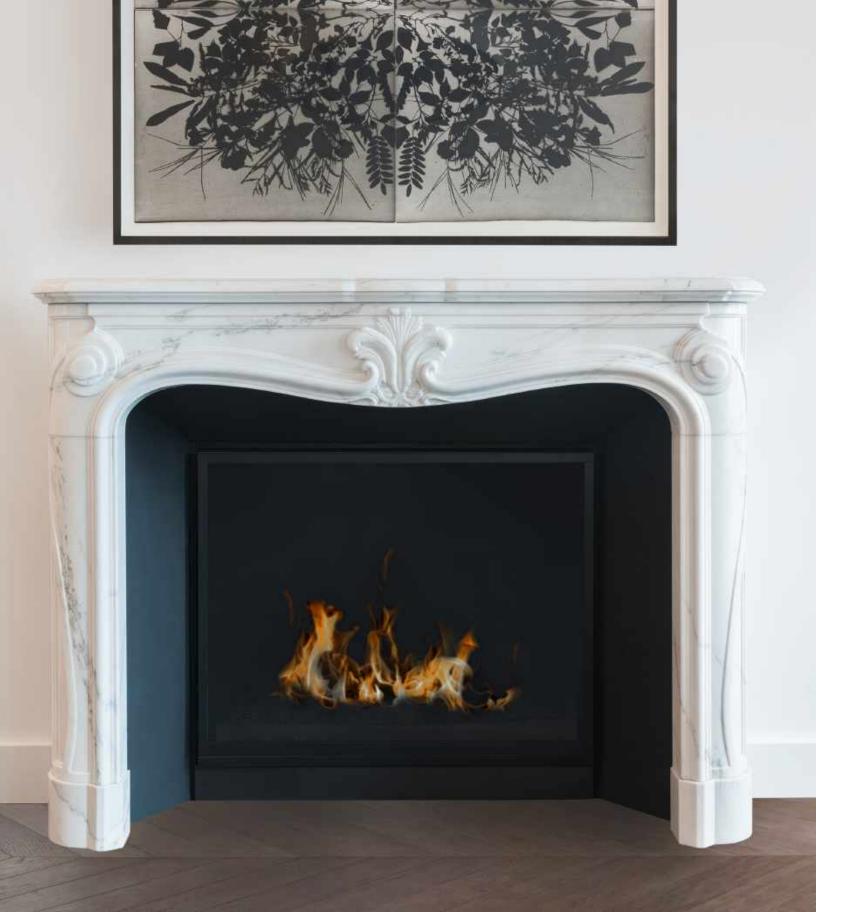

## THE RESIDENCE

Lazare Builders was also hired by the Homeowner for customizations to this Beacon Hill Private Residence. This Home features a steel & glass enclosed Media Room with custom millwork, a customized entry closet system, custom European cabinetry and refined European finishes such as imported natural engineered French oak chevron flooring, hand-cast plaster crown and panel moldings with integrated ceiling cove LED lighting, and a hand-carved Carrara marble fireplace mantel. The Residence also includes automated lighting, shade and environmental controls, a two stage HVAC system with a roof-mounted VRF system and concealed in wall radiators, and imported doors with concealed hinges and magnetic closures.