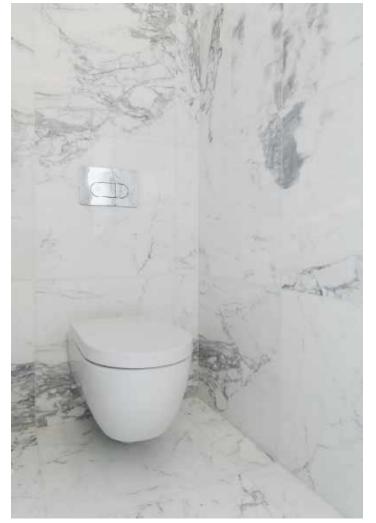

## THE RESIDENCE

Lazare Builders was also hired by the Homeowner for customizations to this Beacon Hill Private Residence. This Home features a steel & glass enclosed Media Room with custom millwork, a customized entry closet system, custom European cabinetry and refined European finishes such as imported natural engineered French oak chevron flooring, hand-cast plaster crown and panel moldings with integrated ceiling cove LED lighting, and a hand-carved Carrara marble fireplace mantel. The Residence also includes automated lighting, shade and environmental controls, a two stage HVAC system with a roof-mounted VRF system and concealed in wall radiators, and imported doors with concealed hinges and magnetic closures.