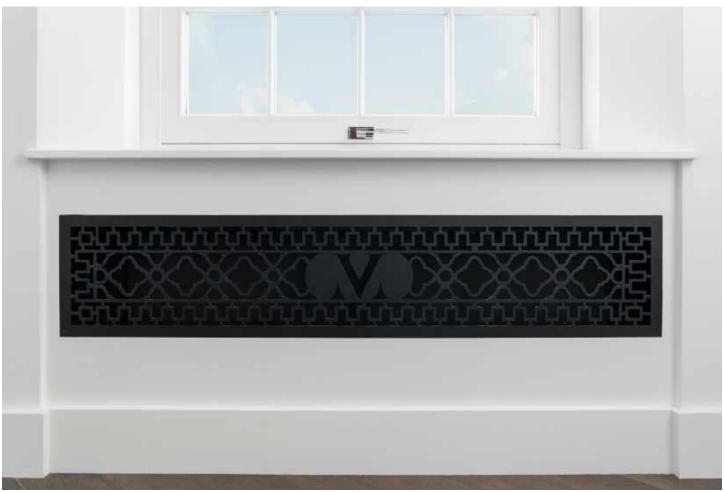

## THE RESIDENCE

Lazare Builders was also hired by the Homeowner for customizations to this Beacon Hill Private Residence. This Home features a steel & glass enclosed Media Room with custom millwork, a customized entry closet system, custom European cabinetry and refined European finishes such as imported natural engineered French oak chevron flooring, hand-cast plaster crown and panel moldings with integrated ceiling cove LED lighting, and a hand-carved Carrara marble fireplace mantel. The Residence also includes automated lighting, shade and environmental controls, a two stage HVAC system with a roof-mounted VRF system and concealed in wall radiators, and imported doors with concealed hinges and magnetic closures.