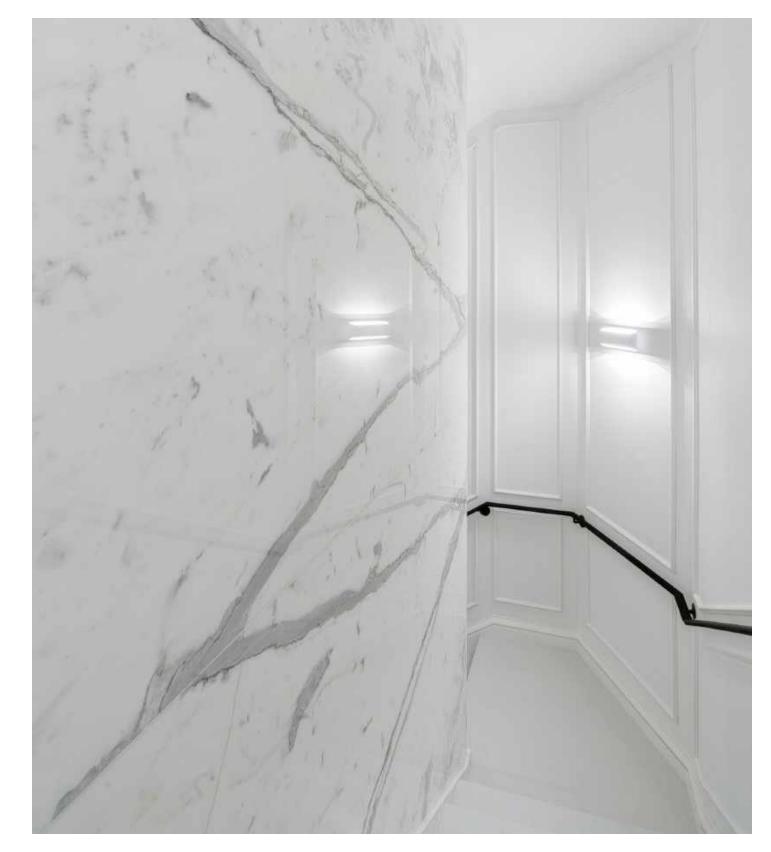

## THE RESIDENCE

Lazare Builders was also hired by the Homeowner for customizations to this Beacon Hill Private Residence. This Home features a steel & glass enclosed Media Room with custom millwork, a customized entry closet system, custom European cabinetry and refined European finishes such as imported natural engineered French oak chevron flooring, hand-cast plaster crown and panel moldings with integrated ceiling cove LED lighting, and a hand-carved Carrara marble fireplace mantel. The Residence also includes automated lighting, shade and environmental controls, a two stage HVAC system with a roof-mounted VRF system and concealed in wall radiators, and imported doors with concealed hinges and magnetic closures.