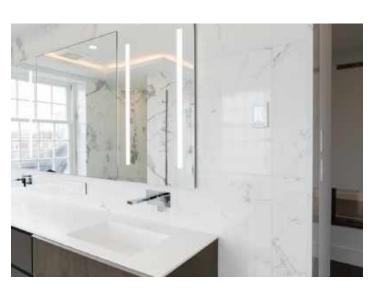

## THE RESIDENCE

Lazare Builders was also hired by the Homeowner for customizations to this Beacon Hill Private Residence. This Home features a steel & glass enclosed Media Room with custom millwork, a customized entry closet system, custom European cabinetry and refined European finishes such as imported natural engineered French oak chevron flooring, hand-cast plaster crown and panel moldings with integrated ceiling cove LED lighting, and a hand-carved Carrara marble fireplace mantel. The Residence also includes automated lighting, shade and environmental controls, a two stage HVAC system with a roof-mounted VRF system and concealed in wall radiators, and imported doors with concealed hinges and magnetic closures.