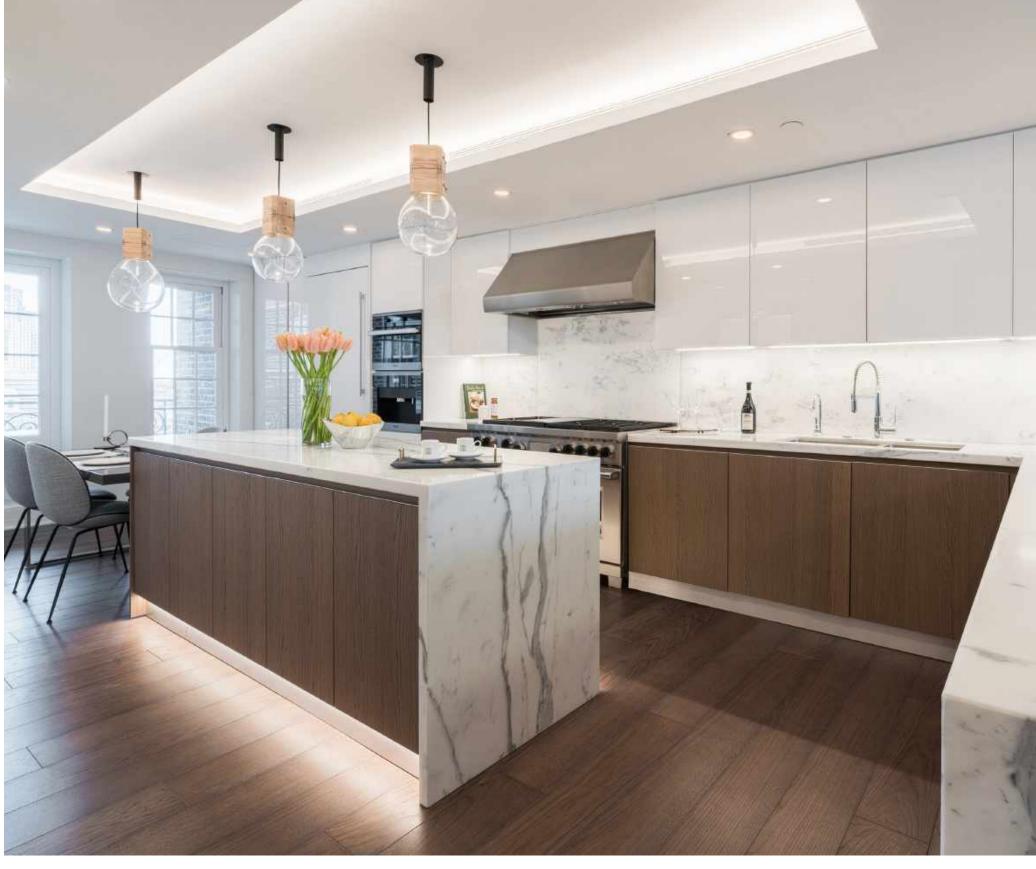

## THE RESIDENCE

Lazare Builders was also hired by the Homeowner for customizations to this Beacon Hill Private Residence. This Home features a steel & glass enclosed Media Room with custom millwork, a customized entry closet system, custom European cabinetry and refined European finishes such as imported natural engineered French oak chevron flooring, hand-cast plaster crown and panel moldings with integrated ceiling cove LED lighting, and a hand-carved Carrara marble fireplace mantel. The Residence also includes automated lighting, shade and environmental controls, a two stage HVAC system with a roof-mounted VRF system and concealed in wall radiators, and imported doors with concealed hinges and magnetic closures.