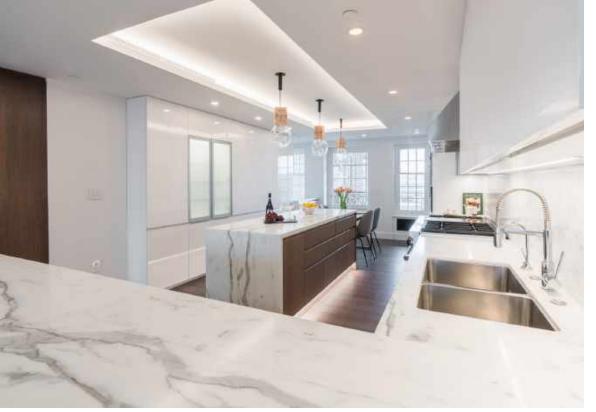

## THE RESIDENCE

Lazare Builders was also hired by the Homeowner for customizations to this Beacon Hill Private Residence. This Home features a steel & glass enclosed Media Room with custom millwork, a customized entry closet system, custom European cabinetry and refined European finishes such as imported natural engineered French oak chevron flooring, hand-cast plaster crown and panel moldings with integrated ceiling cove LED lighting, and a hand-carved Carrara marble fireplace mantel. The Residence also includes automated lighting, shade and environmental controls, a two stage HVAC system with a roof-mounted VRF system and concealed in wall radiators, and imported doors with concealed hinges and magnetic closures.