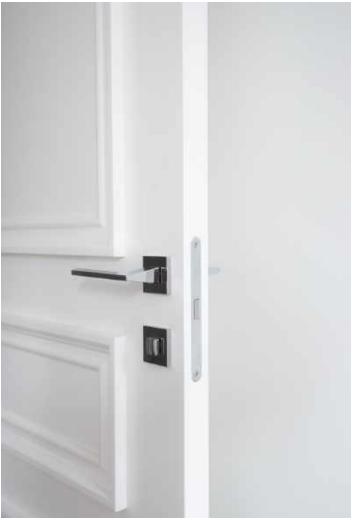

## THE RESIDENCE

Lazare Builders was also hired by the Homeowner for customizations to this Beacon Hill Private Residence. This Home features a steel & glass enclosed Media Room with custom millwork, a customized entry closet system, custom European cabinetry and refined European finishes such as imported natural engineered French oak chevron flooring, hand-cast plaster crown and panel moldings with integrated ceiling cove LED lighting, and a hand-carved Carrara marble fireplace mantel. The Residence also includes automated lighting, shade and environmental controls, a two stage HVAC system with a roof-mounted VRF system and concealed in wall radiators, and imported doors with concealed hinges and magnetic closures.