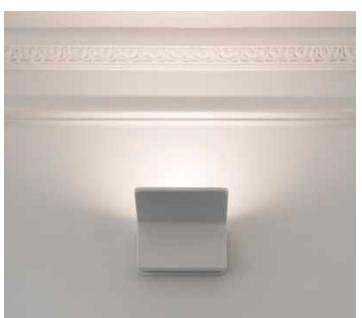

## THE RESIDENCE

Lazare Builders was also hired by the Homeowner for customizations to this Beacon Hill Private Residence. This Home features a steel & glass enclosed Media Room with custom millwork, a customized entry closet system, custom European cabinetry and refined European finishes such as imported natural engineered French oak chevron flooring, hand-cast plaster crown and panel moldings with integrated ceiling cove LED lighting, and a hand-carved Carrara marble fireplace mantel. The Residence also includes automated lighting, shade and environmental controls, a two stage HVAC system with a roof-mounted VRF system and concealed in wall radiators, and imported doors with concealed hinges and magnetic closures.