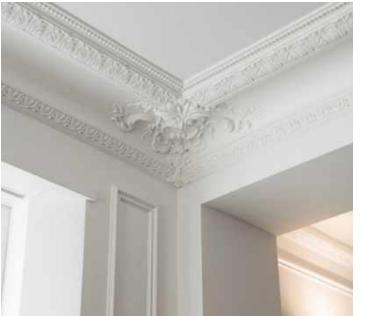

## THE RESIDENCE

Lazare Builders was also hired by the Homeowner for customizations to this Beacon Hill Private Residence. This Home features a steel & glass enclosed Media Room with custom millwork, a customized entry closet system, custom European cabinetry and refined European finishes such as imported natural engineered French oak chevron flooring, hand-cast plaster crown and panel moldings with integrated ceiling cove LED lighting, and a hand-carved Carrara marble fireplace mantel. The Residence also includes automated lighting, shade and environmental controls, a two stage HVAC system with a roof-mounted VRF system and concealed in wall radiators, and imported doors with concealed hinges and magnetic closures.