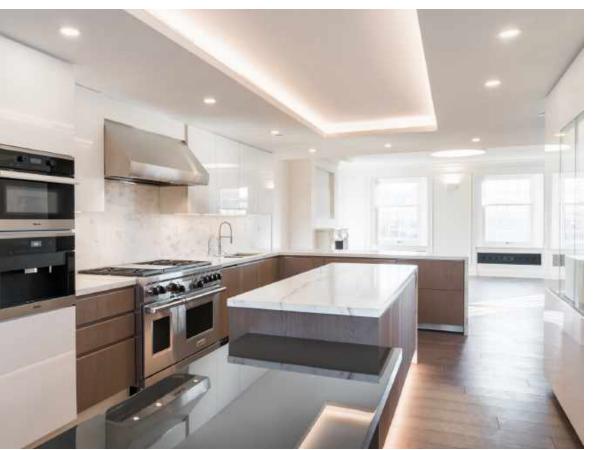

## THE RESIDENCE

Lazare Builders was also hired by the Homeowner for customizations to this Beacon Hill Private Residence. This Home features a steel & glass enclosed Media Room with custom millwork, a customized entry closet system, custom European cabinetry and refined European finishes such as imported natural engineered French oak chevron flooring, hand-cast plaster crown and panel moldings with integrated ceiling cove LED lighting, and a hand-carved Carrara marble fireplace mantel. The Residence also includes automated lighting, shade and environmental controls, a two stage HVAC system with a roof-mounted VRF system and concealed in wall radiators, and imported doors with concealed hinges and magnetic closures.