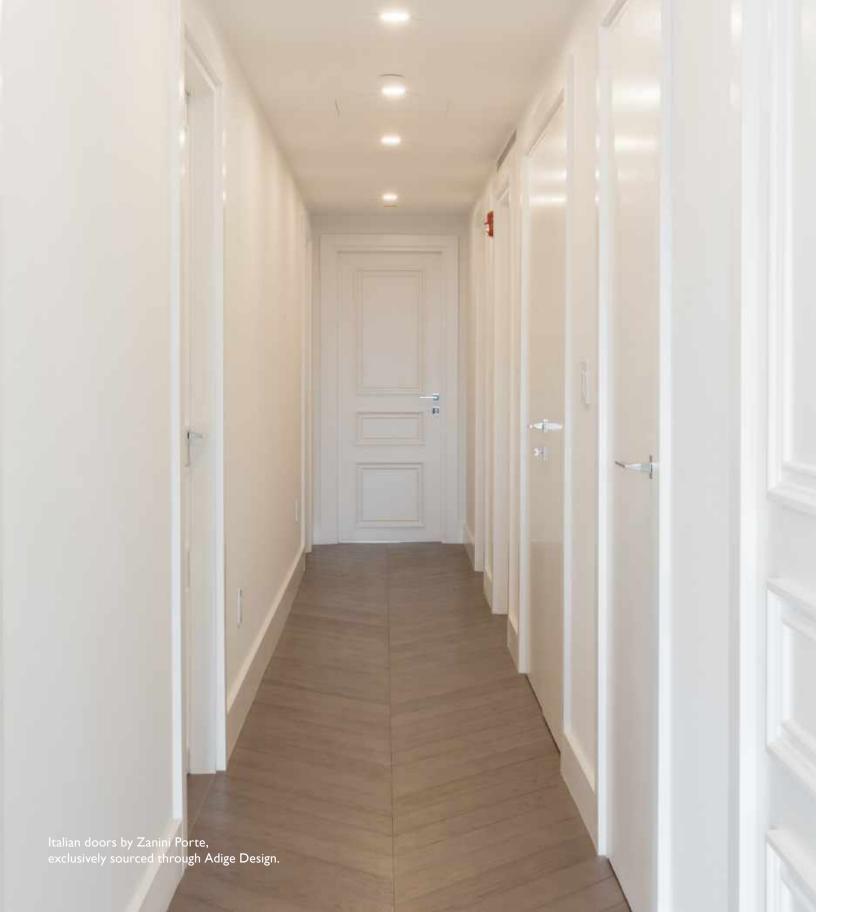

## THE RESIDENCE

Lazare Builders was also hired by the Homeowner for customizations to this Beacon Hill Private Residence. This Home features a steel & glass enclosed Media Room with custom millwork, a customized entry closet system, custom European cabinetry and refined European finishes such as imported natural engineered French oak chevron flooring, hand-cast plaster crown and panel moldings with integrated ceiling cove LED lighting, and a hand-carved Carrara marble fireplace mantel. The Residence also includes automated lighting, shade and environmental controls, a two stage HVAC system with a roof-mounted VRF system and concealed in wall radiators, and imported doors with concealed hinges and magnetic closures.