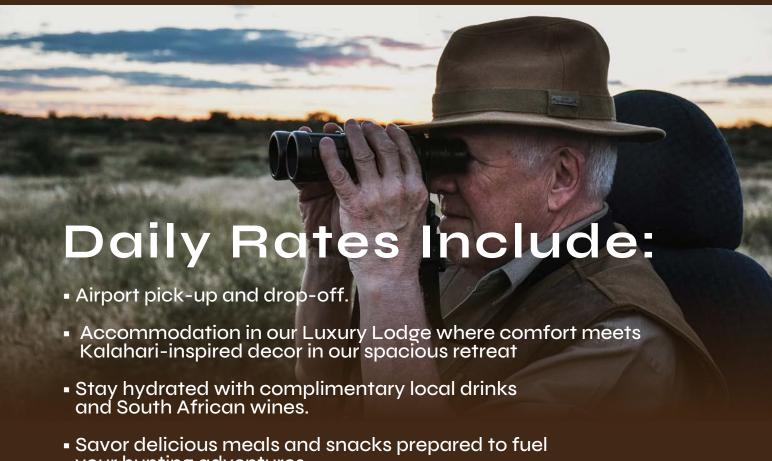

#### **Daily Rates:**

1X1 Hunter € 400 2X1 Hunter (each) € 320 Observer € 170 Rifle Hire € 35 Bullets

- your hunting adventures.
- Daily laundry services.
- Navigate confidently with expert guides, skilled trackers and fully equipped vehicles.
- Trust us with your trophy preparation to preserve your hunting memories.
- We handle all permit fees, freeing you to focus on the hunt.