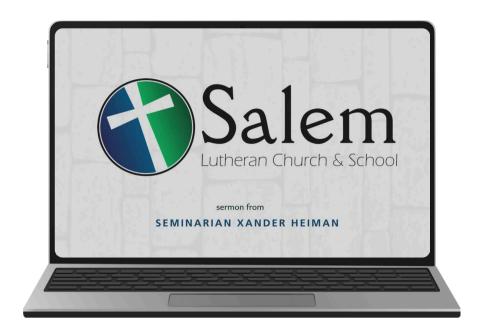

# ÉDITING

Sermon editing includes an introduction and closing page for viewers on Youtube and Spotify. It also includes "bite-size" clips for Instagram Reels or Youtube Shorts!