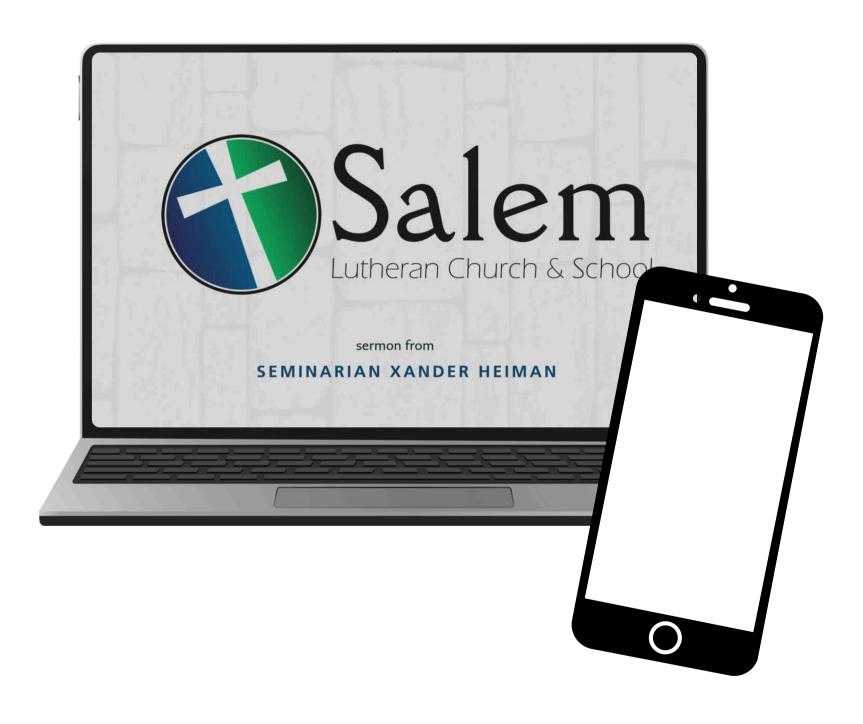

# ÉDITING

Sermon editing includes an introduction and closing page for viewers on Youtube and Spotify. It also includes "bite-size" clips for Instagram Reels or Youtube Shorts!