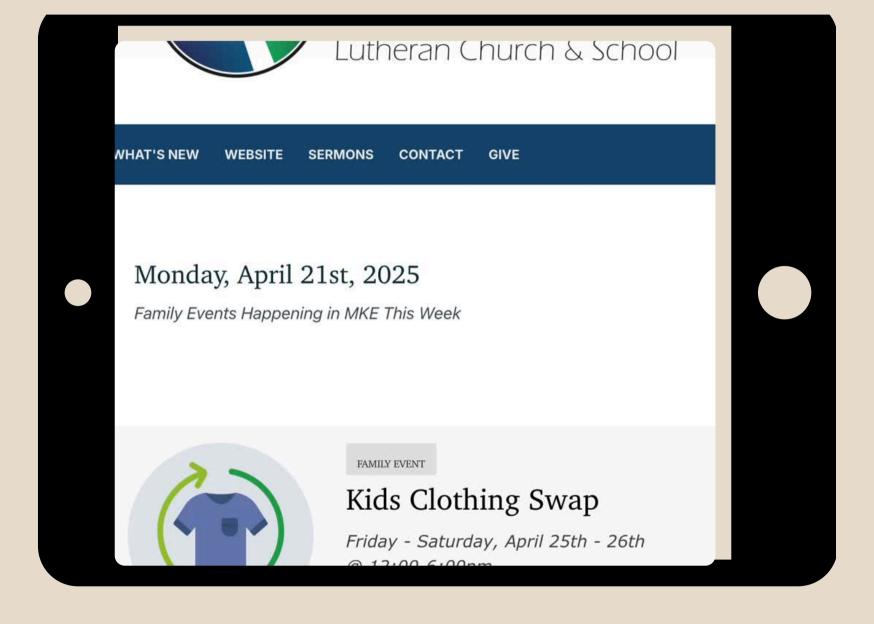

## emai MARKETING

The Weekly Lead Magnet invites prospects to worship in a noninvasive way. The email provides information or activities to subscribers (i.e. a weekly devotional, a kids activity, or conversation cards). For Salem's lead magnet, subscribers receive a list of three activities happening in the community each week! They also receive an invitation to worship at the bottom of the email.