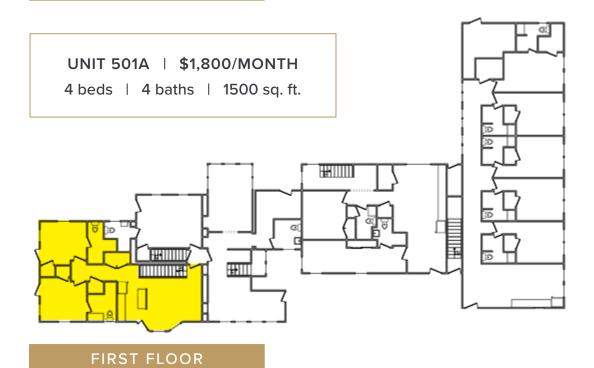

# SECOND FLOOR

SECOND FLOOR

COMMONS

448 South Market Street Elizabethtown, PA 17022