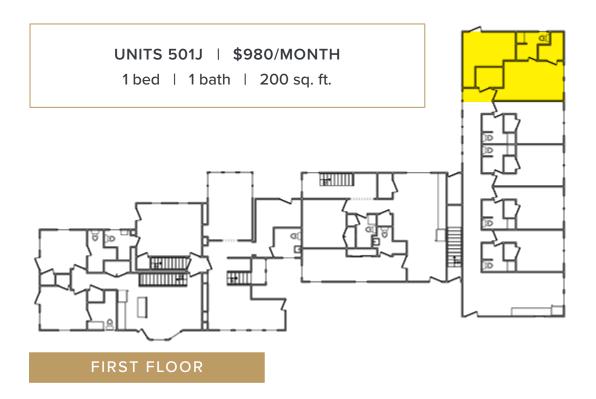

mentary School

#### **Directions**

From US-30 take the exit toward PA-441/Columbia/Marietta, then turn right onto Linden Street. Turn right onto N 3rd St then continue onto PA-441 N and make a right onto State Hwy 743 N. At Center Square, continue straight onto N River St Continuing onto State Hwy 743 N/Maytown Road. Turn left onto State Hwy 743 N/Maytown Ave, then turn left onto S Market St. You will pass by Advance Auto Parts on your left and your destination will be on your left.

INCH & CO.
PROPERTY MANAGEMENT

adminpm@inchandco.com
717.848.1579
inchpropertymanagement.com

## Price

\$980 - \$1,800

## **Style**

Modern Farmhouse Apartments

**Sq. Ft.** 200 - 1,500

## **Property**

Shared Studio -Four Bedrooms





# SECOND FLOOR

















SECOND FLOOR



















































COMMONS

448 South Market Street Elizabethtown, PA 17022



# **NEARBY AMENITIES**



#### **Directions**

- 1. From US-30, take the exit toward PA-441/Columbia/Marietta.
- 2. Turn right onto Linden Street.
- 3. Turn right onto N 3rd Street, turns into PA-441 N
- 4. Make a right onto State Hwy 743 N., turns into N River Street, turns into State Hwy 743 N/Maytown Road.
- 5. Turn left onto State Hwy 743 N/Maytown Ave
- 6. Turn left onto S Market St.
- 7. Your destination will be on your left.



#### COMMONS



LOT PLAN