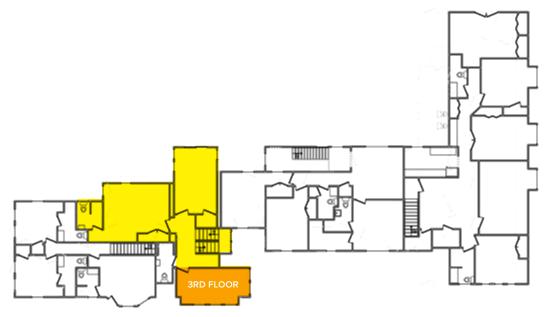

## **Welcome to Peach Alley**

This newly renovated apartment complex sits within the heart of Elizabethtown, Pennsylvania and is just minutes from Rt. 30. These charming units come with clean, modern amenities and feature a wide variety of floorplans. Choose from 14 different units that vary from 1-4 beds and 1-4 baths. Peach Alley apartments offer both single-story, first floor options, as well as a 3-story unit with a bedroom on the third floor.