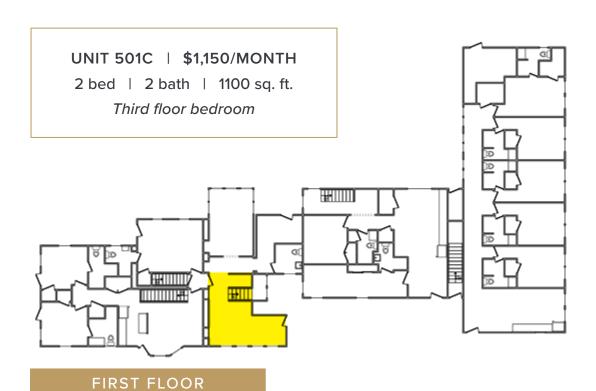

## **Welcome to Peach Alley**

This newly renovated apartment complex sits within the heart of Elizabethtown, Pennsylvania and is just minutes from Rt. 30. These charming units come with clean, modern amenities and feature a wide variety of floorplans. Choose from 14 different units that vary from 1-4 beds and 1-4 baths. Peach Alley apartments offer both single-story, first floor options, as well as a 3-story unit with a bedroom on the third floor.

#### COMMONS

LOT PLAN