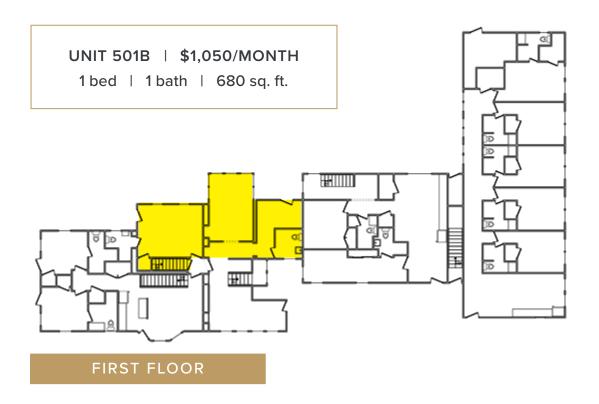

## **Welcome to Peach Alley**

This newly renovated apartment complex sits within the heart of Elizabethtown, Pennsylvania and is just minutes from Rt. 30. These charming units come with clean, modern amenities and feature a wide variety of floorplans. Choose from 14 different units that vary from 1-4 beds and 1-4 baths. Peach Alley apartments offer both single-story, first floor options, as well as a 3-story unit with a bedroom on the third floor.

## Price

\$980 - \$1,800

## **Style**

Modern Farmhouse Apartments

**Sq. Ft.** 200 - 1,500

## **Property**

Shared Studio -Four Bedrooms