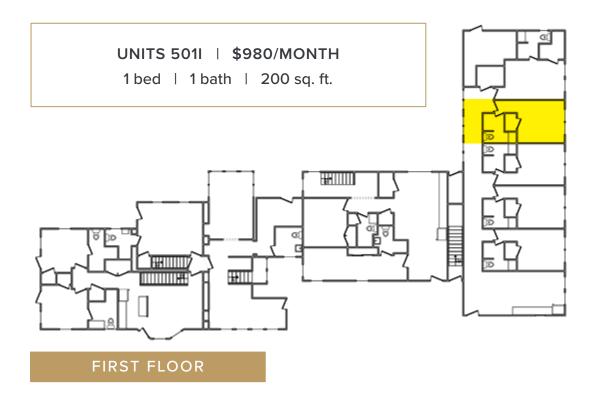

lementary School

#### **Directions**

From US-30 take the exit toward PA-441/Columbia/Marietta, then turn right onto Linden Street. Turn right onto N 3rd St then continue onto PA-441 N and make a right onto State Hwy 743 N. At Center Square, continue straight onto N River St Continuing onto State Hwy 743 N/Maytown Road. Turn left onto State Hwy 743 N/Maytown Ave, then turn left onto S Market St. You will pass by Advance Auto Parts on your left and your destination will be on your left.

INCH & CO.
PROPERTY MANAGEMENT

adminpm@inchandco.com
717.848.1579
inchpropertymanagement.com

## Price

\$980 - \$1,800

## **Style**

Modern Farmhouse Apartments

**Sq. Ft.** 200 - 1,500

## **Property**

Shared Studio -Four Bedrooms





# SECOND FLOOR

















SECOND FLOOR



















































COMMONS

448 South Market Street Elizabethtown, PA 17022



# **NEARBY AMENITIES**



#### **Directions**

- 1. From US-30, take the exit toward PA-441/Columbia/Marietta.
- 2. Turn right onto Linden Street.
- 3. Turn right onto N 3rd Street, turns into PA-441 N
- 4. Make a right onto State Hwy 743 N., turns into N River Street, turns into State Hwy 743 N/Maytown Road.
- 5. Turn left onto State Hwy 743 N/Maytown Ave
- 6. Turn left onto S Market St.
- 7. Your destination will be on your left.



#### COMMONS



LOT PLAN