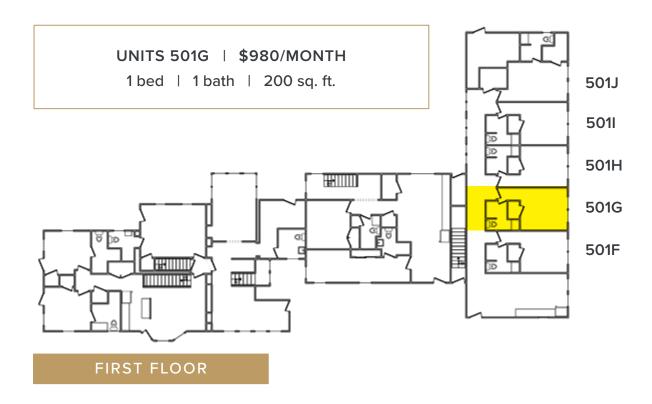

et Elementary School

#### **Directions**

From US-30 take the exit toward PA-441/Columbia/Marietta, then turn right onto Linden Street. Turn right onto N 3rd St then continue onto PA-441 N and make a right onto State Hwy 743 N. At Center Square, continue straight onto N River St Continuing onto State Hwy 743 N/Maytown Road. Turn left onto State Hwy 743 N/Maytown Ave, then turn left onto S Market St. You will pass by Advance Auto Parts on your left and your destination will be on your left.

INCH & CO.
PROPERTY MANAGEMENT

adminpm@inchandco.com
717.848.1579
inchpropertymanagement.com

## Price

\$980 - \$1,800

## **Style**

Modern Farmhouse Apartments

**Sq. Ft.** 200 - 1,500

## **Property**

Shared Studio -Four Bedrooms





# SECOND FLOOR

















SECOND FLOOR



















































COMMONS

448 South Market Street Elizabethtown, PA 17022



# **NEARBY AMENITIES**



#### **Directions**

- 1. From US-30, take the exit toward PA-441/Columbia/Marietta.
- 2. Turn right onto Linden Street.
- 3. Turn right onto N 3rd Street, turns into PA-441 N
- 4. Make a right onto State Hwy 743 N., turns into N River Street, turns into State Hwy 743 N/Maytown Road.
- 5. Turn left onto State Hwy 743 N/Maytown Ave
- 6. Turn left onto S Market St.
- 7. Your destination will be on your left.



#### COMMONS



LOT PLAN