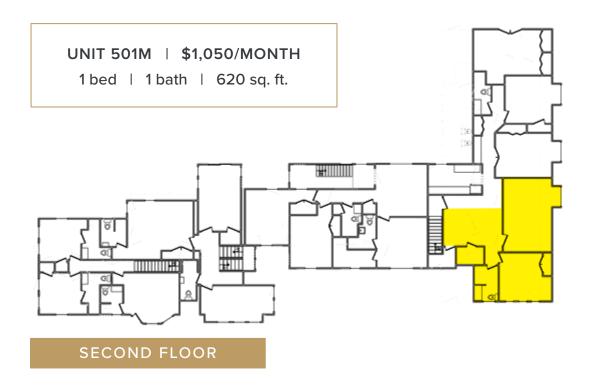

# SECOND FLOOR

SECOND FLOOR

COMMONS

448 South Market Street Elizabethtown, PA 17022