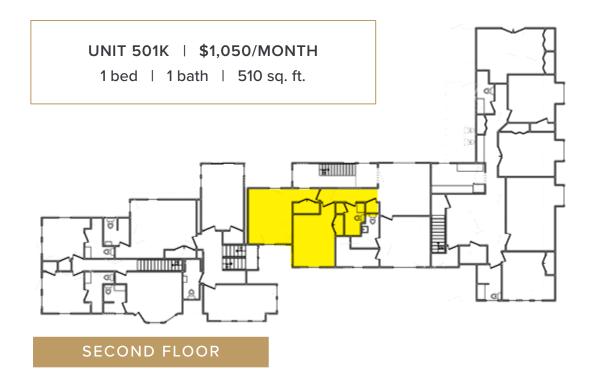

# SECOND FLOOR

SECOND FLOOR

COMMONS

448 South Market Street Elizabethtown, PA 17022