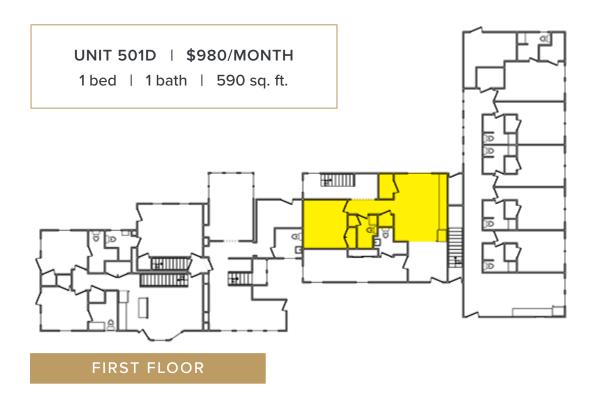

## **Welcome to Peach Alley**

This newly renovated apartment complex sits within the heart of Elizabethtown, Pennsylvania and is just minutes from Rt. 30. These charming units come with clean, modern amenities and feature a wide variety of floorplans. Choose from 14 different units that vary from 1-4 beds and 1-4 baths. Peach Alley apartments offer both single-story, first floor options, as well as a 3-story unit with a bedroom on the third floor.

#### COMMONS

LOT PLAN