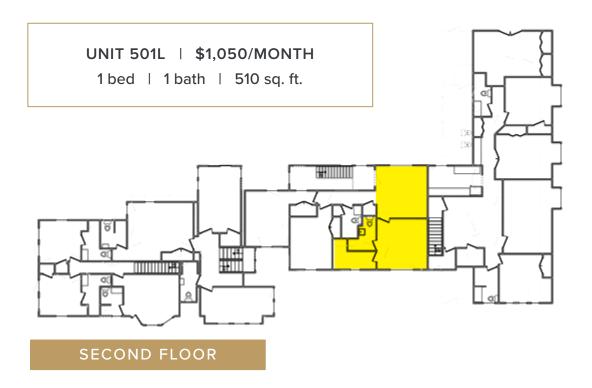

# SECOND FLOOR

SECOND FLOOR

COMMONS

448 South Market Street Elizabethtown, PA 17022