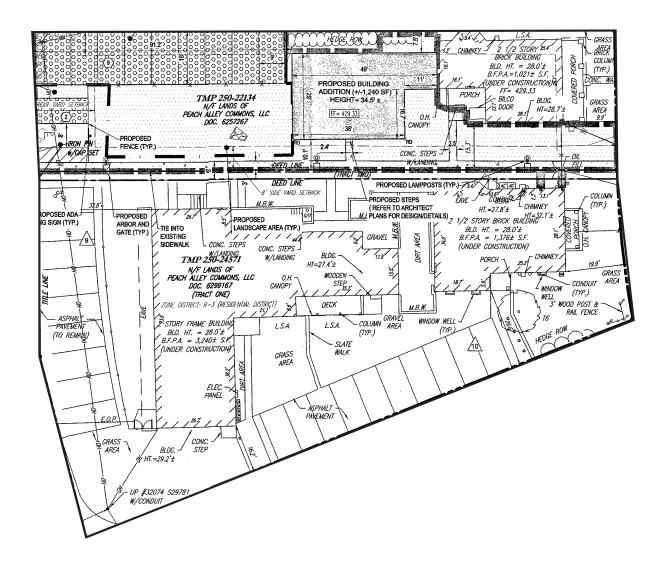

com
717.848.1579
inchpropertymanagement.com

## Price

\$980 - \$1,800

## **Style**

Modern Farmhouse Apartments

**Sq. Ft.** 200 - 1,500

## **Property**

Shared Studio -Four Bedrooms





# SECOND FLOOR

















SECOND FLOOR



















































COMMONS

448 South Market Street Elizabethtown, PA 17022



# **NEARBY AMENITIES**



#### **Directions**

- 1. From US-30, take the exit toward PA-441/Columbia/Marietta.
- 2. Turn right onto Linden Street.
- 3. Turn right onto N 3rd Street, turns into PA-441 N
- 4. Make a right onto State Hwy 743 N., turns into N River Street, turns into State Hwy 743 N/Maytown Road.
- 5. Turn left onto State Hwy 743 N/Maytown Ave
- 6. Turn left onto S Market St.
- 7. Your destination will be on your left.



#### COMMONS



LOT PLAN