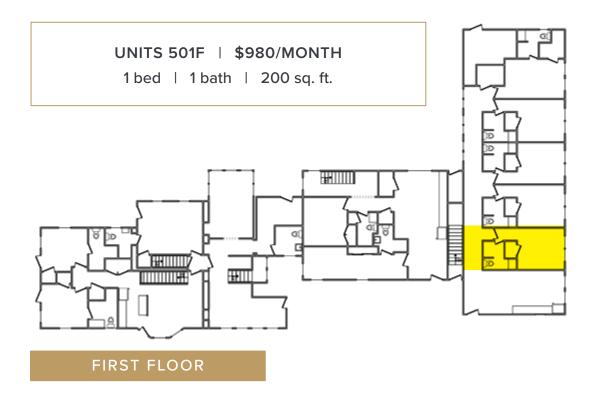

Street Elementary School

#### **Directions**

From US-30 take the exit toward PA-441/Columbia/Marietta, then turn right onto Linden Street. Turn right onto N 3rd St then continue onto PA-441 N and make a right onto State Hwy 743 N. At Center Square, continue straight onto N River St Continuing onto State Hwy 743 N/Maytown Road. Turn left onto State Hwy 743 N/Maytown Ave, then turn left onto S Market St. You will pass by Advance Auto Parts on your left and your destination will be on your left.

INCH & CO.
PROPERTY MANAGEMENT

adminpm@inchandco.com
717.848.1579
inchpropertymanagement.com

## Price

\$980 - \$1,800

## **Style**

Modern Farmhouse Apartments

**Sq. Ft.** 200 - 1,500

## **Property**

Shared Studio -Four Bedrooms





# SECOND FLOOR

















SECOND FLOOR



















































COMMONS

448 South Market Street Elizabethtown, PA 17022



# **NEARBY AMENITIES**



#### **Directions**

- 1. From US-30, take the exit toward PA-441/Columbia/Marietta.
- 2. Turn right onto Linden Street.
- 3. Turn right onto N 3rd Street, turns into PA-441 N
- 4. Make a right onto State Hwy 743 N., turns into N River Street, turns into State Hwy 743 N/Maytown Road.
- 5. Turn left onto State Hwy 743 N/Maytown Ave
- 6. Turn left onto S Market St.
- 7. Your destination will be on your left.



#### COMMONS



LOT PLAN