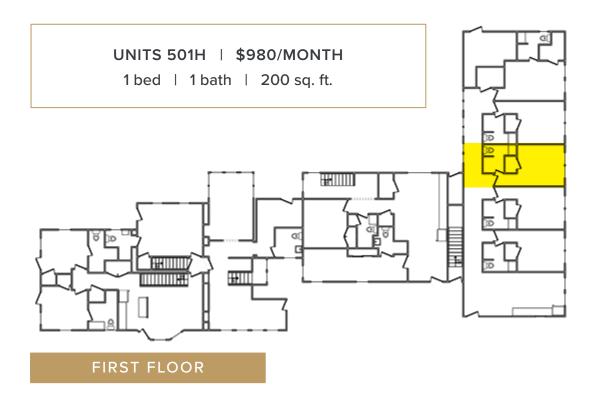

Elementary School

#### **Directions**

From US-30 take the exit toward PA-441/Columbia/Marietta, then turn right onto Linden Street. Turn right onto N 3rd St then continue onto PA-441 N and make a right onto State Hwy 743 N. At Center Square, continue straight onto N River St Continuing onto State Hwy 743 N/Maytown Road. Turn left onto State Hwy 743 N/Maytown Ave, then turn left onto S Market St. You will pass by Advance Auto Parts on your left and your destination will be on your left.

INCH & CO.
PROPERTY MANAGEMENT

adminpm@inchandco.com
717.848.1579
inchpropertymanagement.com

## Price

\$980 - \$1,800

## **Style**

Modern Farmhouse Apartments

**Sq. Ft.** 200 - 1,500

## **Property**

Shared Studio -Four Bedrooms





# SECOND FLOOR

















SECOND FLOOR



















































COMMONS

448 South Market Street Elizabethtown, PA 17022



# **NEARBY AMENITIES**



#### **Directions**

- 1. From US-30, take the exit toward PA-441/Columbia/Marietta.
- 2. Turn right onto Linden Street.
- 3. Turn right onto N 3rd Street, turns into PA-441 N
- 4. Make a right onto State Hwy 743 N., turns into N River Street, turns into State Hwy 743 N/Maytown Road.
- 5. Turn left onto State Hwy 743 N/Maytown Ave
- 6. Turn left onto S Market St.
- 7. Your destination will be on your left.



#### COMMONS



LOT PLAN