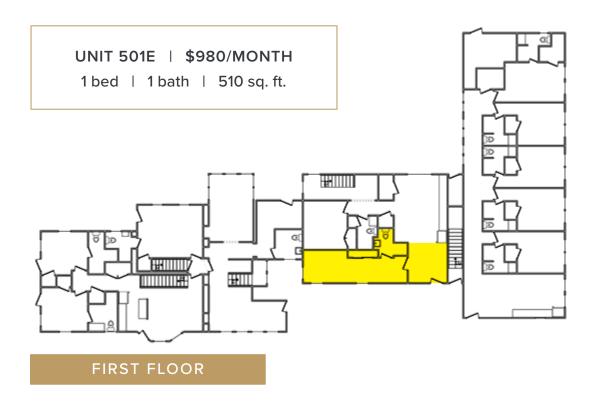

igh Street Elementary School

#### **Directions**

From US-30 take the exit toward PA-441/Columbia/Marietta, then turn right onto Linden Street. Turn right onto N 3rd St then continue onto PA-441 N and make a right onto State Hwy 743 N. At Center Square, continue straight onto N River St Continuing onto State Hwy 743 N/Maytown Road. Turn left onto State Hwy 743 N/Maytown Ave, then turn left onto S Market St. You will pass by Advance Auto Parts on your left and your destination will be on your left.

INCH & CO.
PROPERTY MANAGEMENT

adminpm@inchandco.com
717.848.1579
inchpropertymanagement.com

## Price

\$980 - \$1,800

## **Style**

Modern Farmhouse Apartments

**Sq. Ft.** 200 - 1,500

## **Property**

Shared Studio -Four Bedrooms





# SECOND FLOOR

















SECOND FLOOR



















































COMMONS

448 South Market Street Elizabethtown, PA 17022



# **NEARBY AMENITIES**



#### **Directions**

- 1. From US-30, take the exit toward PA-441/Columbia/Marietta.
- 2. Turn right onto Linden Street.
- 3. Turn right onto N 3rd Street, turns into PA-441 N
- 4. Make a right onto State Hwy 743 N., turns into N River Street, turns into State Hwy 743 N/Maytown Road.
- 5. Turn left onto State Hwy 743 N/Maytown Ave
- 6. Turn left onto S Market St.
- 7. Your destination will be on your left.



#### COMMONS



LOT PLAN