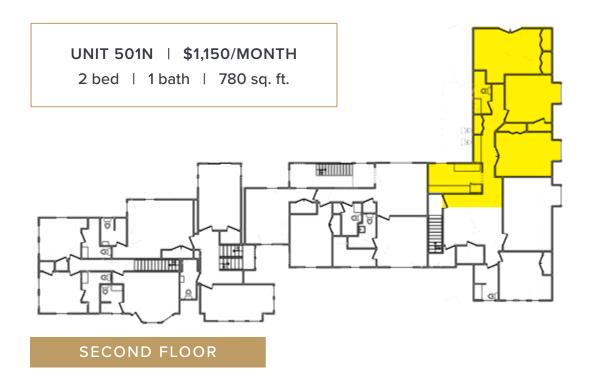

# SECOND FLOOR

SECOND FLOOR

COMMONS

448 South Market Street Elizabethtown, PA 17022