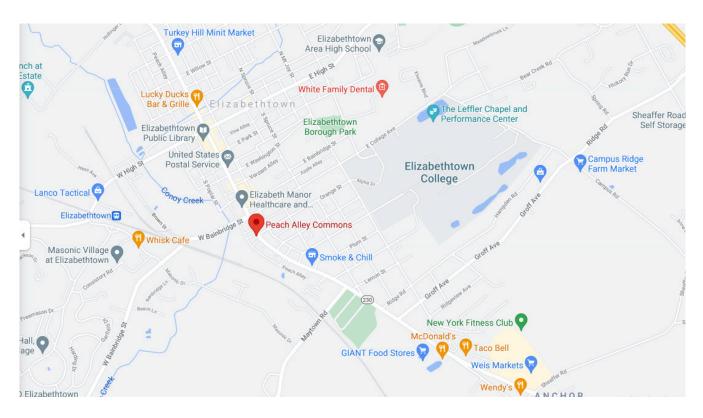

nto Linden Street. Turn right onto N 3rd St then continue onto PA-441 N and make a right onto State Hwy 743 N. At Center Square, continue straight onto N River St Continuing onto State Hwy 743 N/Maytown Road. Turn left onto State Hwy 743 N/Maytown Ave, then turn left onto S Market St. You will pass by Advance Auto Parts on your left and your destination will be on your left.

INCH & CO.
PROPERTY MANAGEMENT

adminpm@inchandco.com
717.848.1579
inchpropertymanagement.com

## Price

\$980 - \$1,800

## **Style**

Modern Farmhouse Apartments

**Sq. Ft.** 200 - 1,500

## **Property**

Shared Studio -Four Bedrooms





# SECOND FLOOR

















SECOND FLOOR



















































COMMONS

448 South Market Street Elizabethtown, PA 17022



# **NEARBY AMENITIES**



#### **Directions**

- 1. From US-30, take the exit toward PA-441/Columbia/Marietta.
- 2. Turn right onto Linden Street.
- 3. Turn right onto N 3rd Street, turns into PA-441 N
- 4. Make a right onto State Hwy 743 N., turns into N River Street, turns into State Hwy 743 N/Maytown Road.
- 5. Turn left onto State Hwy 743 N/Maytown Ave
- 6. Turn left onto S Market St.
- 7. Your destination will be on your left.



#### COMMONS



LOT PLAN