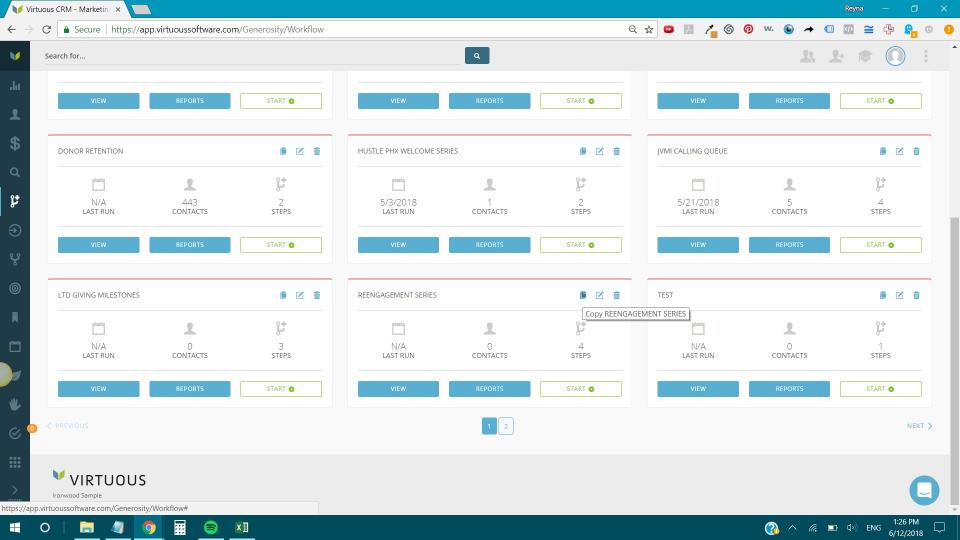

#### FIVE EMAILS

EM1: ReEngagement Series (TIME)

EM2: ReEngagement Series (HEART)

EM3: ReEngagement Series - Ask \$25 (MONEY)

EM3: ReEngagement Series- Ask \$100 (MONEY)

EM3: ReEngagement Series- Ask \$250 (MONEY)