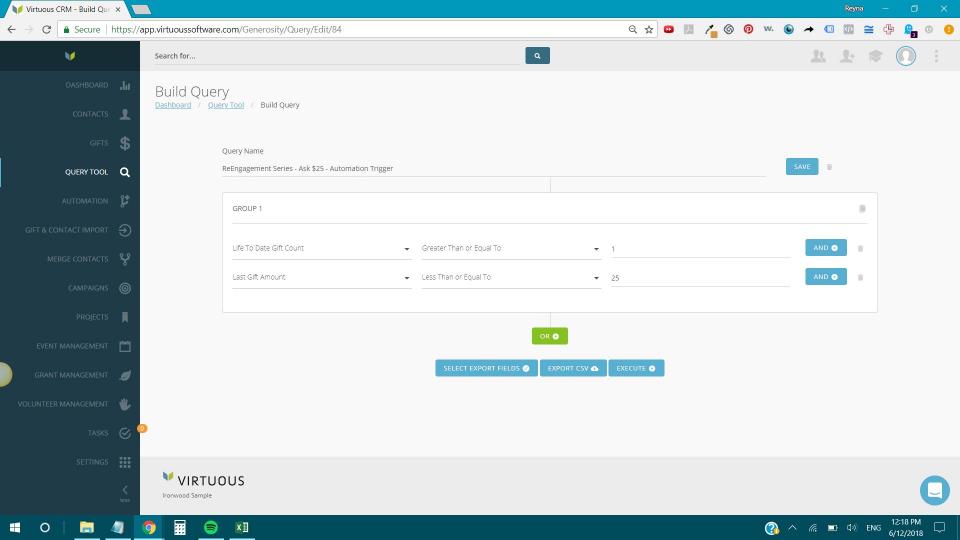

#### **FOUR QUERIES**

ReEngagement Series > Automation Trigger

ReEngagement Series > Ask \$25 > Automation Trigger

ReEngagement Series > Ask \$100 > Automation Trigger

ReEngagement Series > Ask \$250 > Automation Trigger