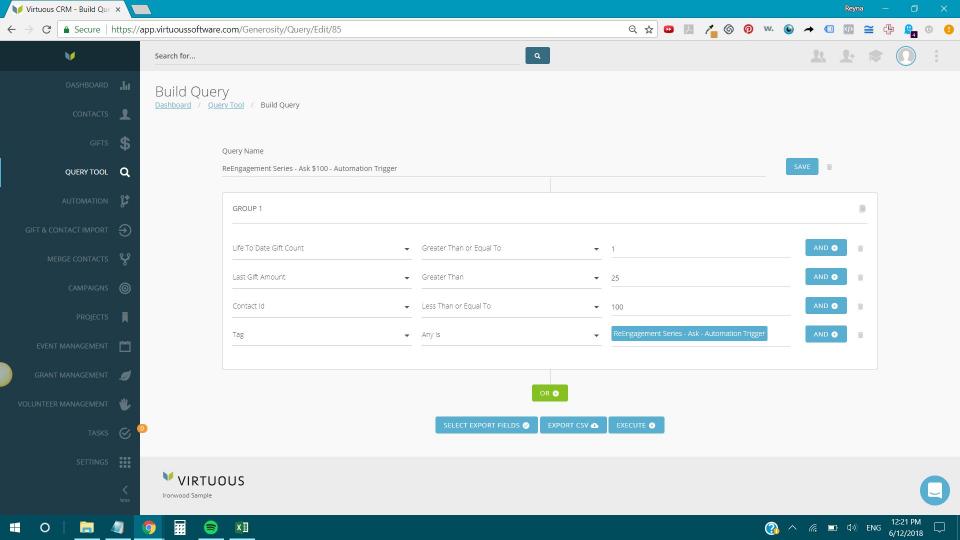

*FOUR QUERIES**

ReEngagement Series > Automation Trigger

ReEngagement Series > Ask \$25 > Automation Trigger

ReEngagement Series > Ask \$100 > Automation Trigger

ReEngagement Series > Ask \$250 > Automation Trigger









#### Query Tool

Dashboard / Query Tool

**BUILD A NEW QUERY** 

Query Name

ReEngagement Series - Automation Trigger

What kind of data are you looking for?

Contact

NEXT >

MY QUERIES TEAM QUERIES BEST PRACTICES

Queue 1 / Existing / -\$500 / Call / East

Contact | automation@virtuoussoftware.com

Queue 1 / Existing / -\$500 / Call / West / Call

Contact | automation@virtuoussoftware.com

ReEngagement Series - Automation Trigger

Contact | automation@virtuoussoftware.com

Second-Time Donation Ask Query



## **ASK \$25**









## ASK \$100

### DUPLICATE







## ASK \$250

### DUPLICATE





#### **FOUR QUERIES**

ReEngagement Series > Automation Trigger

ReEngagement Series > Ask \$25 > Automation Trigger

ReEngagement Series > Ask \$100 > Automation Trigger

ReEngagement Series > Ask \$250 > Automation Trigger



# BUILD THE WORKFLOW

# BEFORE BUILDING THE WORKFLOW

#### **GETTING TO LAUNCH**

**Build Emails** 

**Build Tags** 

**Build Queries** 

**Build Workflows** 













# SELECT QUERY THEN DUPLICATE NAMING

#### IRONWOOD PRO TIP













































# REMOVE TAG IF NOT HELPFUL

#### **IRONWOOD PRO TIP**









## THAT WAS AWESOME



## RIGHT AUDIENCE

## RIGHT QUESTION

## RIGHTTIME

## PERSONAL COACH









#### WELCOME

## 2





# AUDIENCE: FIRST TIME DONORS

#### Workflow Automation Planner

4 KEY