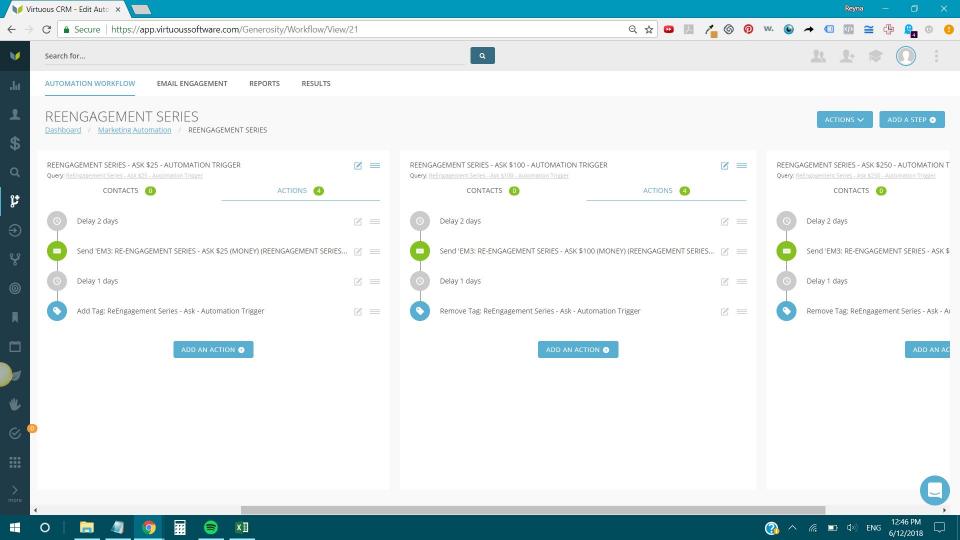

# BUILD THE WORKFLOW

# BEFORE BUILDING THE WORKFLOW

#### **GETTING TO LAUNCH**

**Build Emails** 

**Build Tags** 

**Build Queries** 

**Build Workflows** 