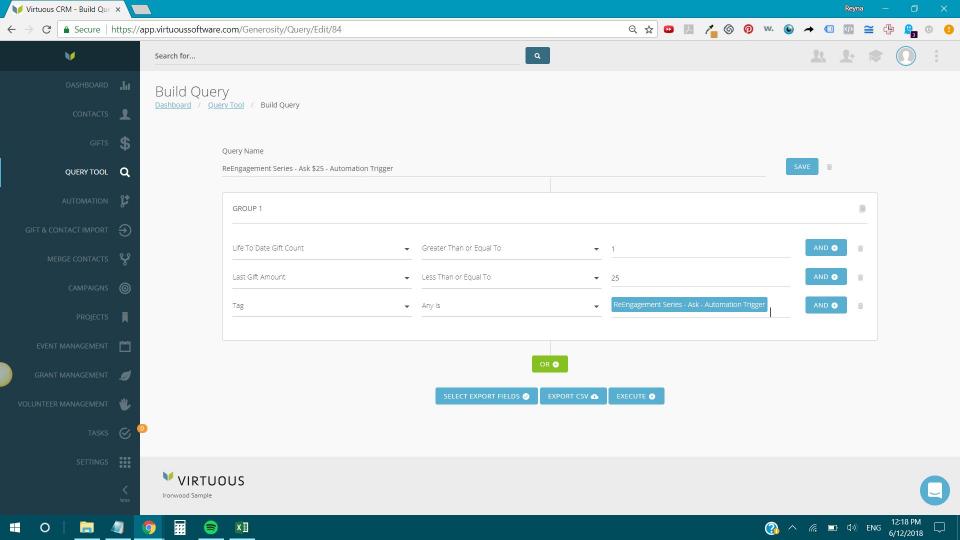

#### **TWO TAGS**

ReEngagement Series > Automation Trigger

ReEngagement Series > Ask > Automation Trigger

#### TWO TAGS

ReEngagement Series > Automation Trigger

ReEngagement Series > Ask > Automation Trigger

#### **FOUR QUERIES**

ReEngagement Series > Automation Trigger

ReEngagement Series > Ask \$25 > Automation Trigger

ReEngagement Series > Ask \$100 > Automation Trigger

ReEngagement Series > Ask \$250 > Automation Trigger