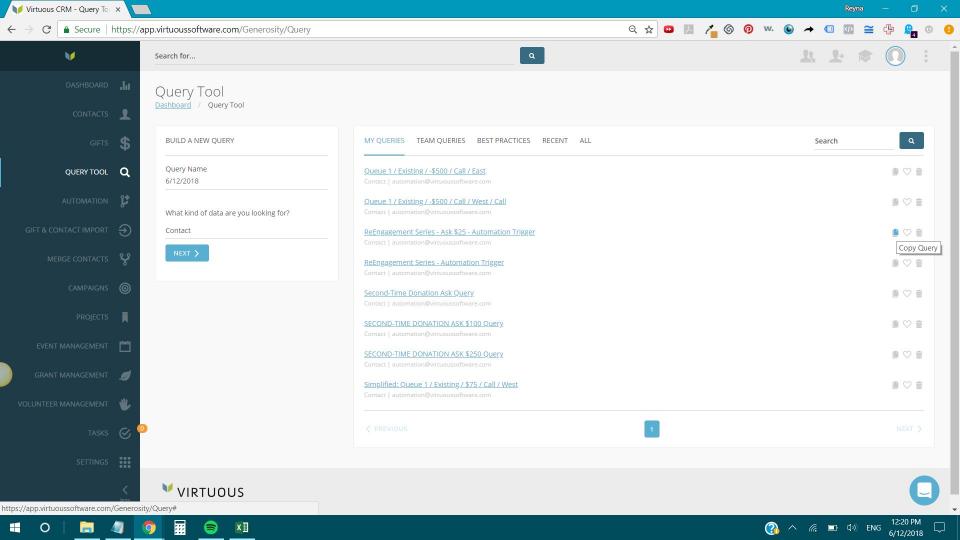

#### Query Tool

Dashboard / Query Tool

**BUILD A NEW QUERY** 

Query Name

ReEngagement Series - Automation Trigger

What kind of data are you looking for?

Contact

NEXT >

MY QUERIES TEAM QUERIES BEST PRACTICES

Queue 1 / Existing / -\$500 / Call / East

Contact | automation@virtuoussoftware.com

Queue 1 / Existing / -\$500 / Call / West / Call

Contact | automation@virtuoussoftware.com

ReEngagement Series - Automation Trigger

Contact | automation@virtuoussoftware.com

Second-Time Donation Ask Query