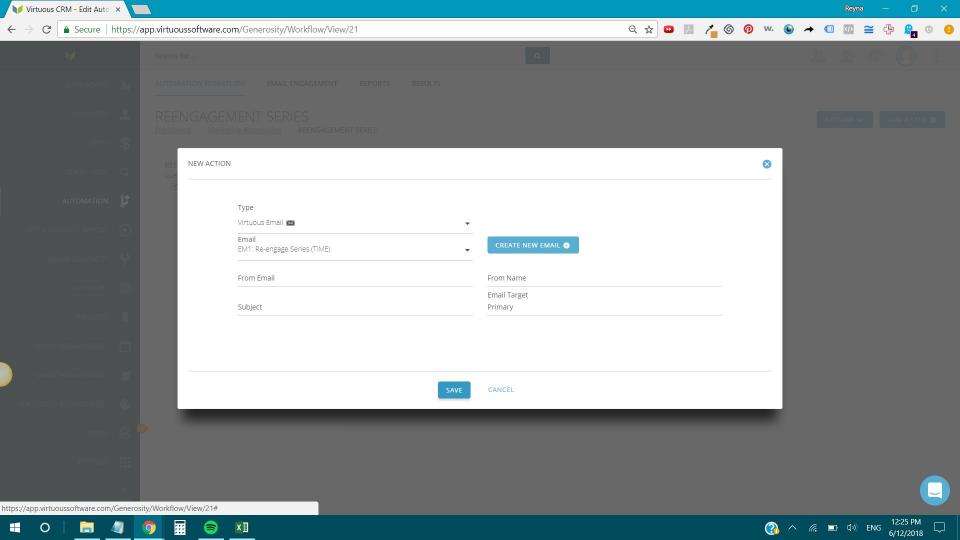

#### FIVE EMAILS

EM1: ReEngagement Series (TIME)

EM2: ReEngagement Series (HEART)

EM3: ReEngagement Series - Ask \$25 (MONEY)

EM3: ReEngagement Series- Ask \$100 (MONEY)

EM3: ReEngagement Series- Ask \$250 (MONEY)

EM1: RE-ENGAGE SERIES (TIME)

REVIEW PREVIEW

T SA

SAVE AND CONTINUE EDITING

SAVE AND GO BACK TO ALL EMAILS

PUR

DIVIDER

SEND TEST EMAIL