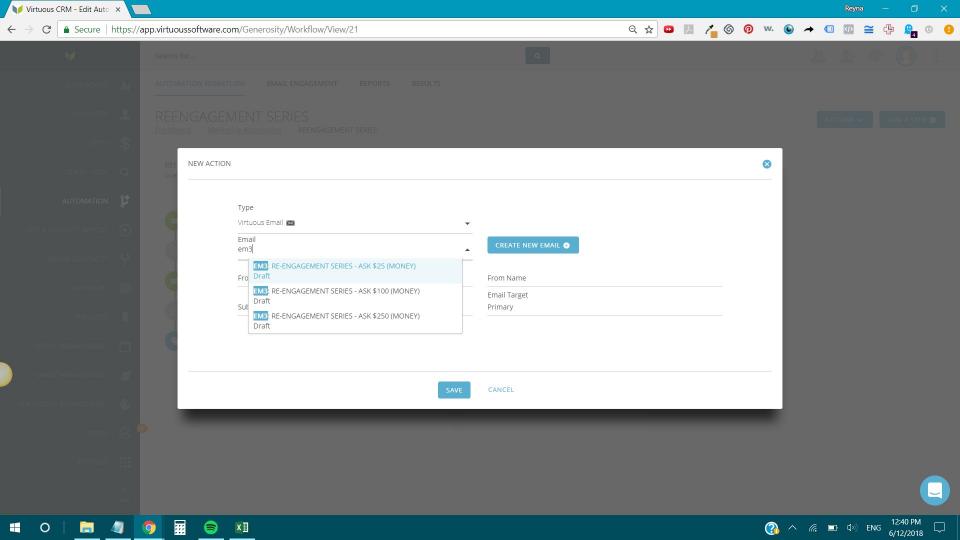

#### FIVE EMAILS

EM1: ReEngagement Series (TIME)

EM2: ReEngagement Series (HEART)

EM3: ReEngagement Series - Ask \$25 (MONEY)

EM3: ReEngagement Series- Ask \$100 (MONEY)

EM3: ReEngagement Series- Ask \$250 (MONEY)