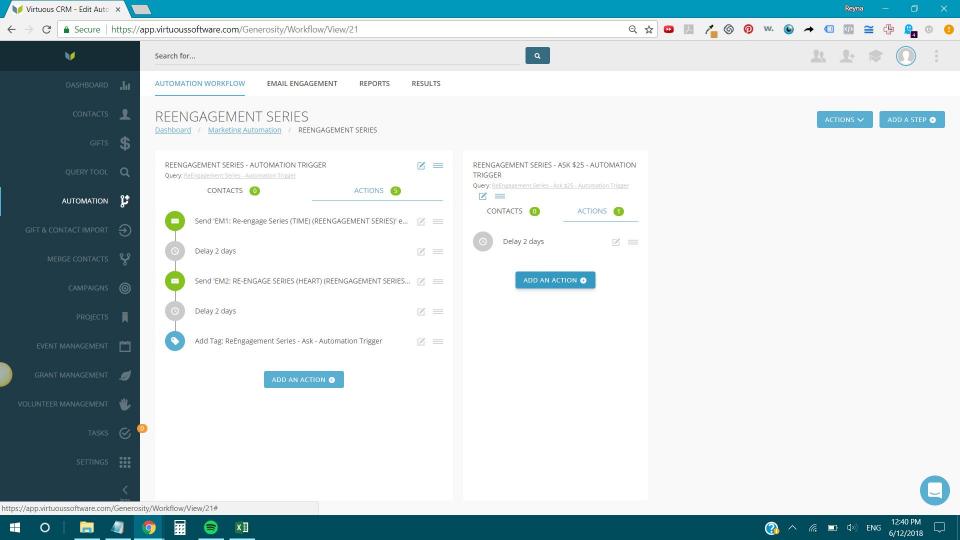

#### FIVE EMAILS

EM1: ReEngagement Series (TIME)

EM2: ReEngagement Series (HEART)

EM3: ReEngagement Series - Ask \$25 (MONEY)

EM3: ReEngagement Series- Ask \$100 (MONEY)

EM3: ReEngagement Series- Ask \$250 (MONEY)

#### **TWO TAGS**

ReEngagement Series > Automation Trigger

ReEngagement Series > Ask > Automation Trigger

#### TWO TAGS

ReEngagement Series > Automation Trigger

ReEngagement Series > Ask > Automation Trigger