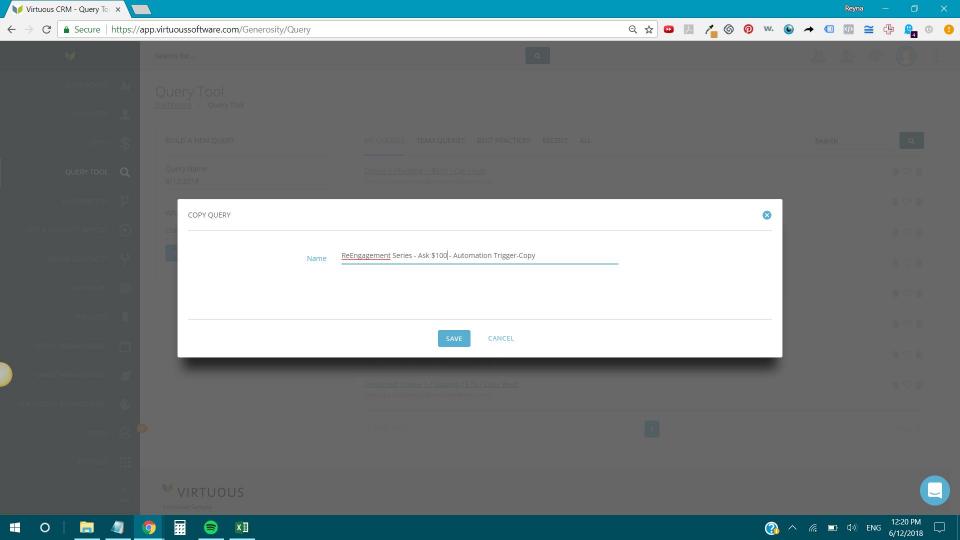

### DUPLICATE

#### **FOUR QUERIES**

ReEngagement Series > Automation Trigger

ReEngagement Series > Ask \$25 > Automation Trigger

ReEngagement Series > Ask \$100 > Automation Trigger

ReEngagement Series > Ask \$250 > Automation Trigger