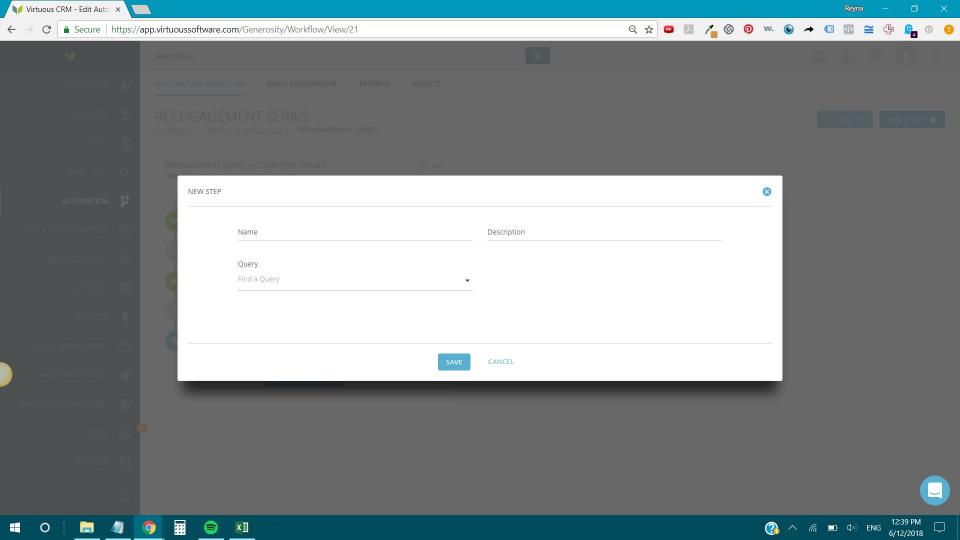

### BUILD YOUR QUERIES

## FOUR QUERIES

#### **FOUR QUERIES**

ReEngagement Series > Automation Trigger

ReEngagement Series > Ask \$25 > Automation Trigger

ReEngagement Series > Ask \$100 > Automation Trigger

ReEngagement Series > Ask \$250 > Automation Trigger