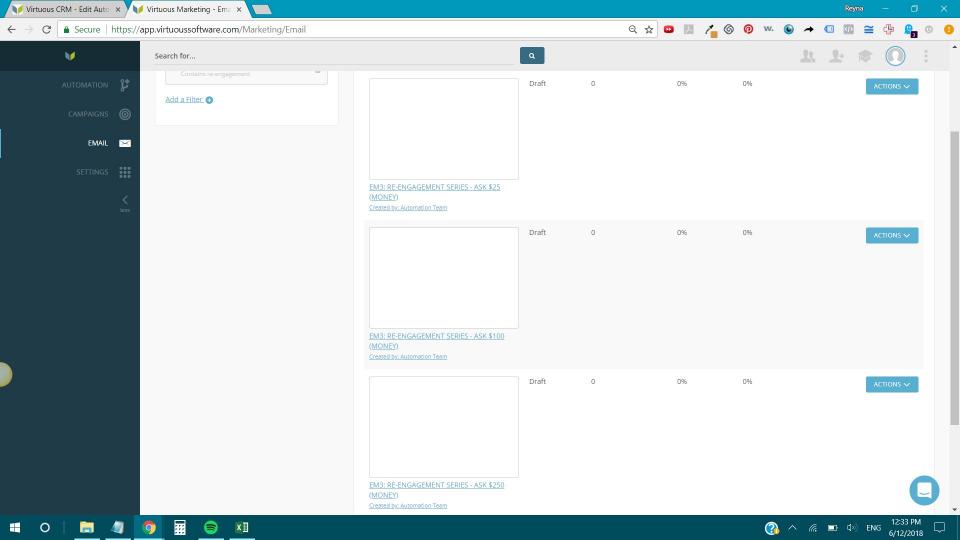

#### FIVE EMAILS

EM1: ReEngagement Series (TIME)

EM2: ReEngagement Series (HEART)

EM3: ReEngagement Series - Ask \$25 (MONEY)

EM3: ReEngagement Series- Ask \$100 (MONEY)

EM3: ReEngagement Series- Ask \$250 (MONEY)