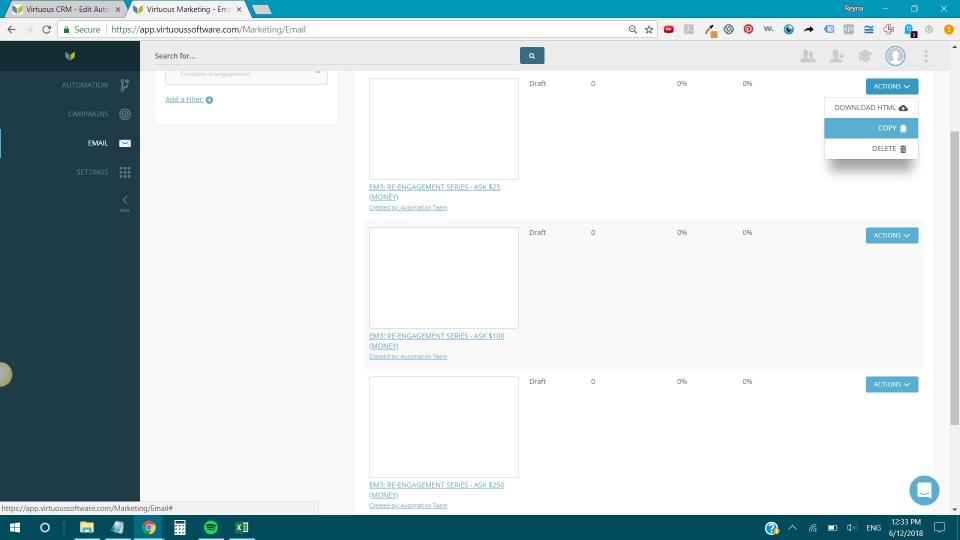

#### FIVE EMAILS

EM1: ReEngagement Series (TIME)

EM2: ReEngagement Series (HEART)

EM3: ReEngagement Series - Ask \$25 (MONEY)

EM3: ReEngagement Series- Ask \$100 (MONEY)

EM3: ReEngagement Series- Ask \$250 (MONEY)