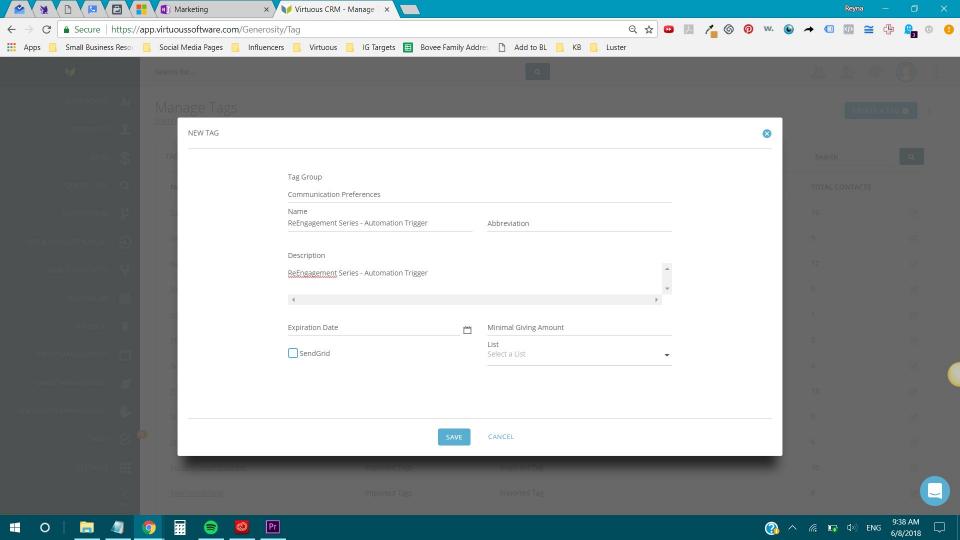

### CREATE THESE TAGS

#### **TWO TAGS**

ReEngagement Series > Automation Trigger

ReEngagement Series > Ask > Automation Trigger

#### TWO TAGS

ReEngagement Series > Automation Trigger

ReEngagement Series > Ask > Automation Trigger