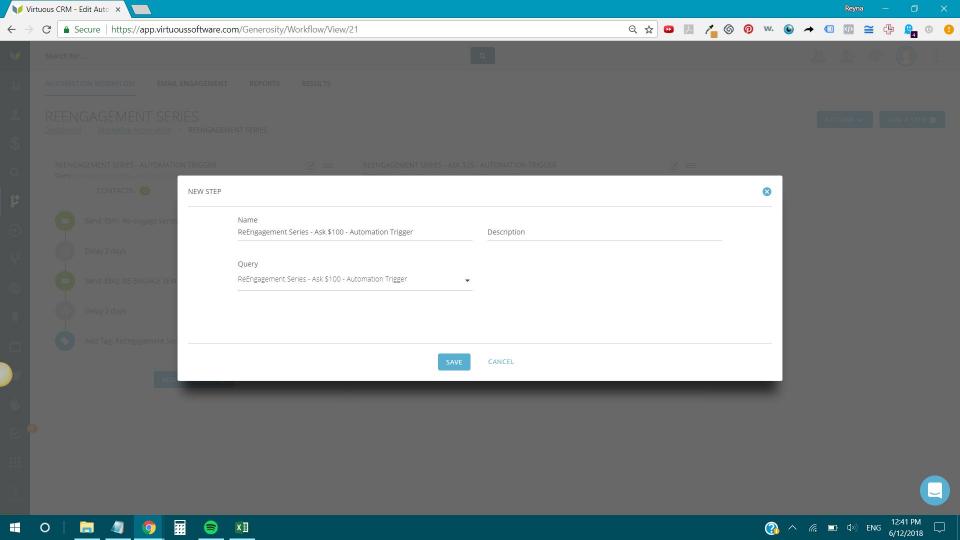

### BUILD YOUR QUERIES

# AUDIENCE: ONE TIME DONOR

## FOUR QUERIES

#### **FOUR QUERIES**

ReEngagement Series > Automation Trigger

ReEngagement Series > Ask \$25 > Automation Trigger

ReEngagement Series > Ask \$100 > Automation Trigger

ReEngagement Series > Ask \$250 > Automation Trigger