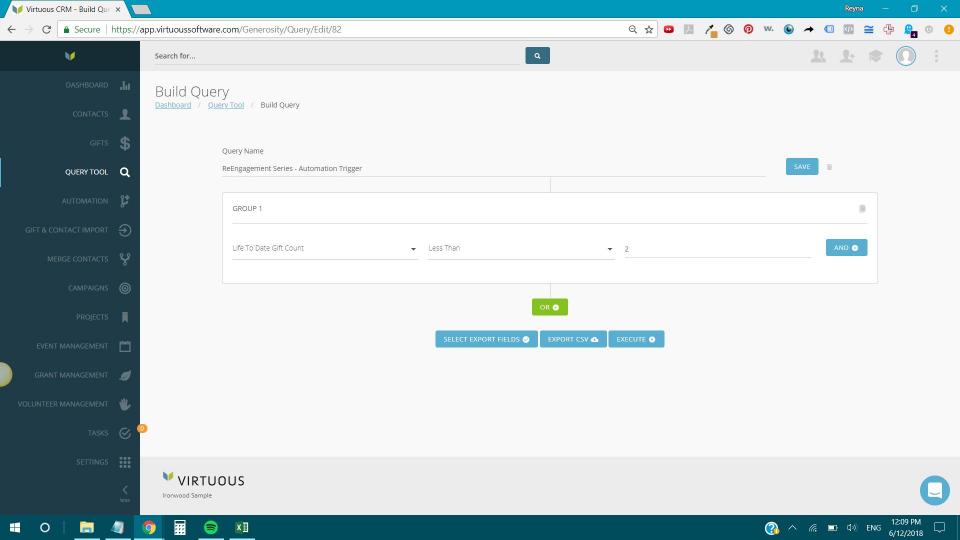

#### Query Tool

Dashboard / Query Tool

**BUILD A NEW QUERY** 

Query Name

ReEngagement Series - Automation Trigger

What kind of data are you looking for?

Contact

NEXT >

ReEngagement Series - Automation Trigger

Contact | automation@virtuoussoftware.com

Second-Time Donation Ask Query