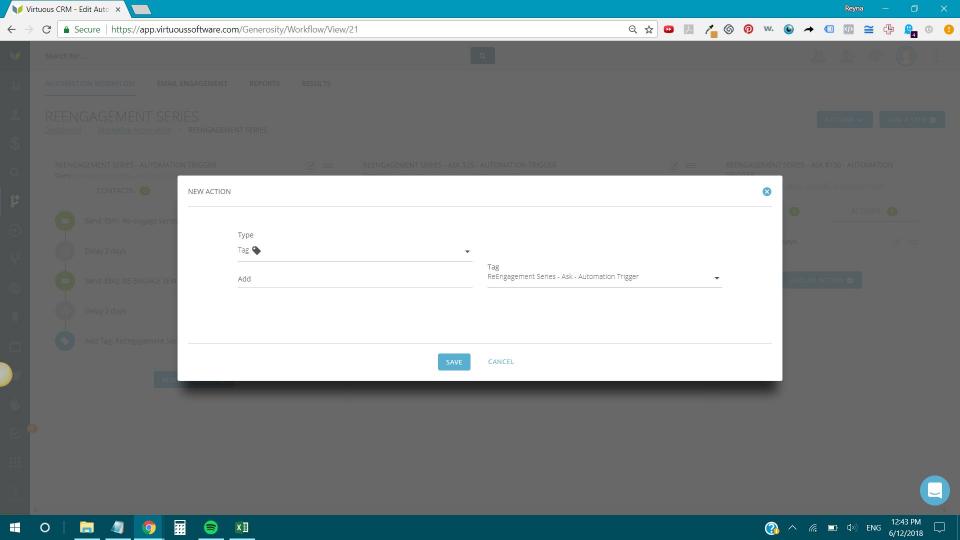

### CREATE THESE TAGS

#### **TWO TAGS**

ReEngagement Series > Automation Trigger

ReEngagement Series > Ask > Automation Trigger

#### TWO TAGS

ReEngagement Series > Automation Trigger

ReEngagement Series > Ask > Automation Trigger