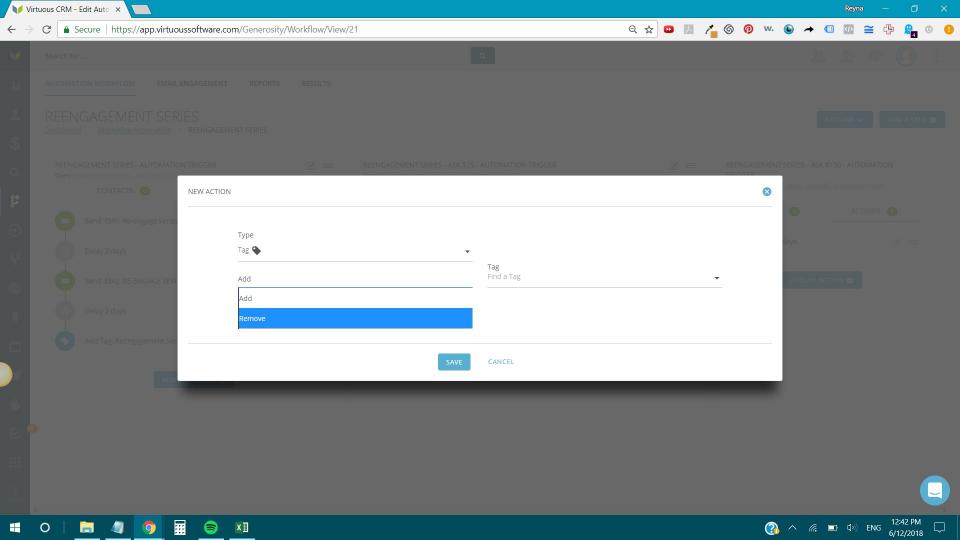

#### **TWO TAGS**

ReEngagement Series > Automation Trigger

ReEngagement Series > Ask > Automation Trigger

#### TWO TAGS

ReEngagement Series > Automation Trigger

ReEngagement Series > Ask > Automation Trigger

# REMOVE TAG IF NOT HELPFUL

#### **IRONWOOD PRO TIP**