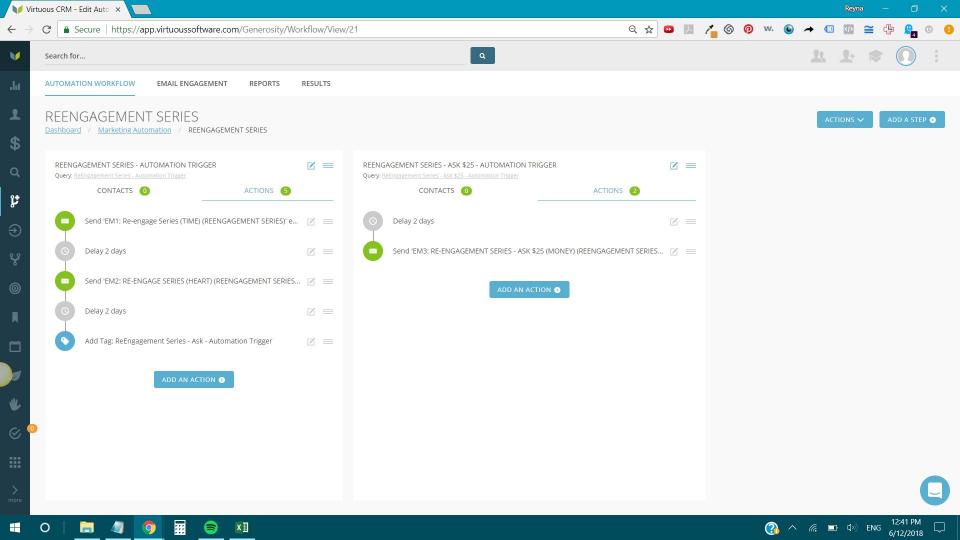

#### **FOUR QUERIES**

ReEngagement Series > Automation Trigger

ReEngagement Series > Ask \$25 > Automation Trigger

ReEngagement Series > Ask \$100 > Automation Trigger

ReEngagement Series > Ask \$250 > Automation Trigger