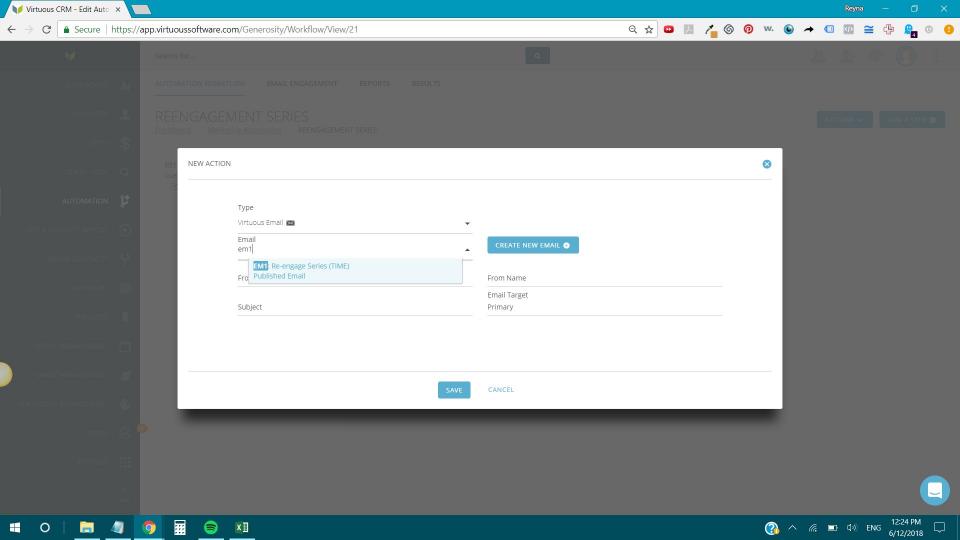

#### FIVE EMAILS

EM1: ReEngagement Series (TIME)

EM2: ReEngagement Series (HEART)

EM3: ReEngagement Series - Ask \$25 (MONEY)

EM3: ReEngagement Series- Ask \$100 (MONEY)

EM3: ReEngagement Series- Ask \$250 (MONEY)

EM1: RE-ENGAGE SERIES (TIME)

REVIEW PREVIEW

T SA

SAVE AND CONTINUE EDITING

SAVE AND GO BACK TO ALL EMAILS

PUR

DIVIDER

SEND TEST EMAIL