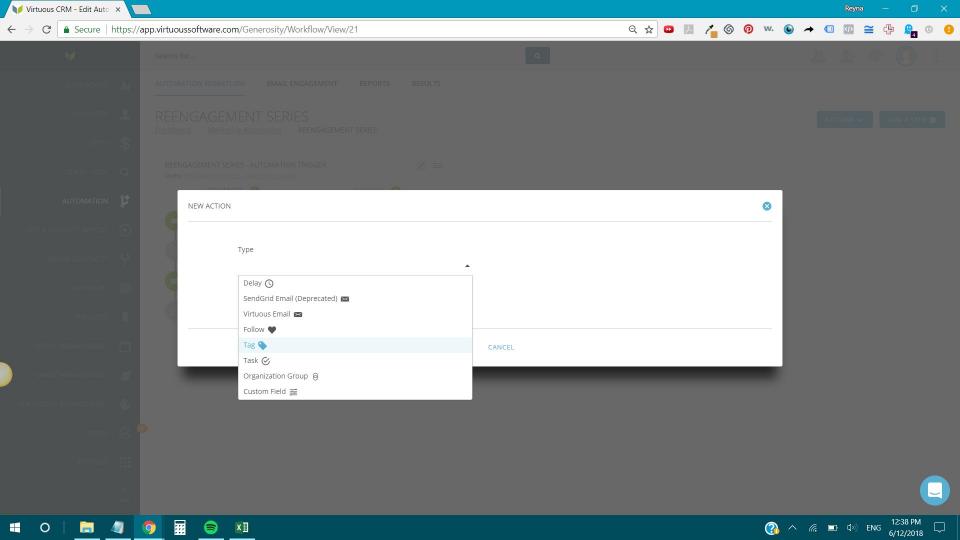

### CREATE THESE TAGS

#### **TWO TAGS**

ReEngagement Series > Automation Trigger

ReEngagement Series > Ask > Automation Trigger

#### TWO TAGS

ReEngagement Series > Automation Trigger

ReEngagement Series > Ask > Automation Trigger