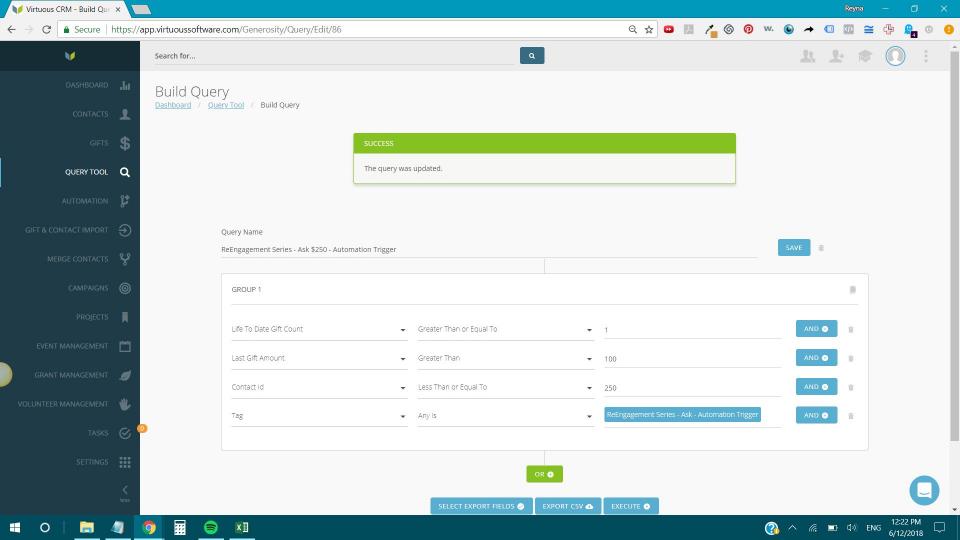

#### Query Tool

Dashboard / Query Tool

**BUILD A NEW QUERY** 

Query Name

ReEngagement Series - Automation Trigger

What kind of data are you looking for?

Contact

NEXT >

ReEngagement Series - Automation Trigger

Contact | automation@virtuoussoftware.com

Second-Time Donation Ask Query

#### **FOUR QUERIES**

ReEngagement Series > Automation Trigger

ReEngagement Series > Ask \$25 > Automation Trigger

ReEngagement Series > Ask \$100 > Automation Trigger

ReEngagement Series > Ask \$250 > Automation Trigger