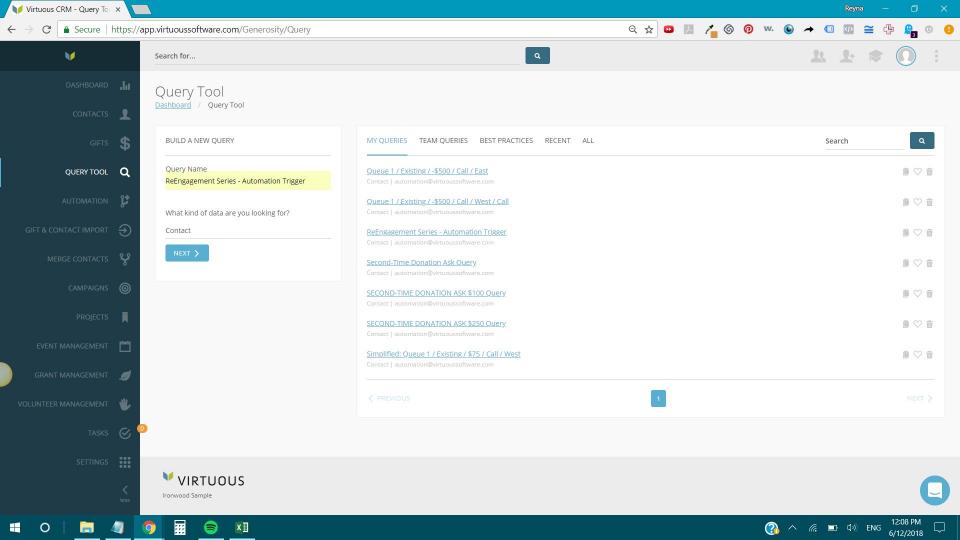

### BUILD YOUR QUERIES

#### Query Tool

Dashboard / Query Tool

**BUILD A NEW QUERY** 

Query Name

ReEngagement Series - Automation Trigger

What kind of data are you looking for?

Contact

NEXT >

ReEngagement Series - Automation Trigger

Contact | automation@virtuoussoftware.com

Second-Time Donation Ask Query