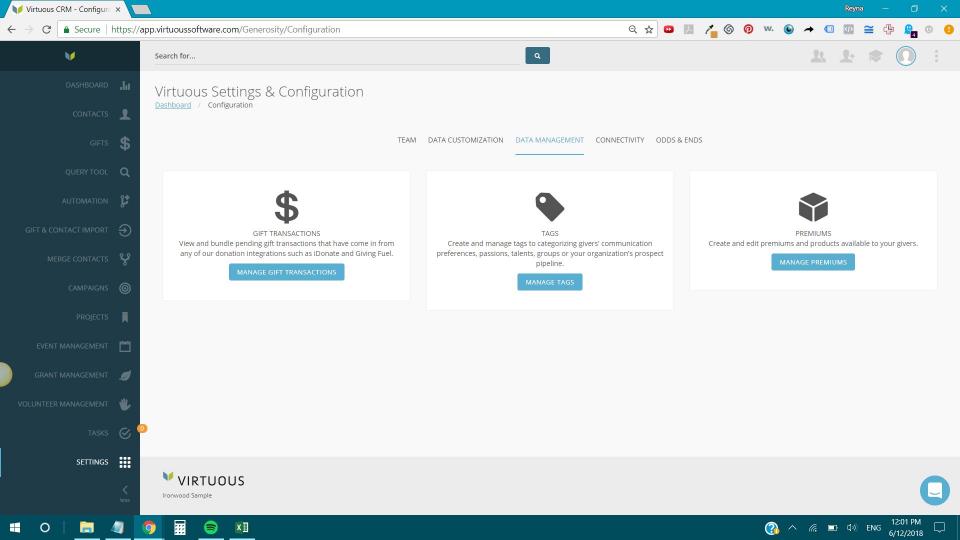

### CREATE THESE TAGS

#### **TWO TAGS**

ReEngagement Series > Automation Trigger

ReEngagement Series > Ask > Automation Trigger

#### TWO TAGS

ReEngagement Series > Automation Trigger

ReEngagement Series > Ask > Automation Trigger