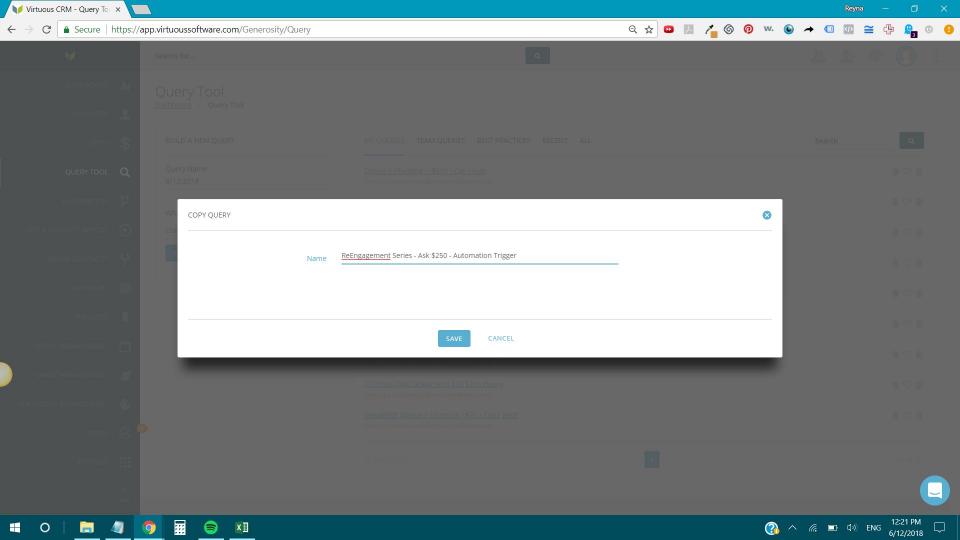

### DUPLICATE

#### **FOUR QUERIES**

ReEngagement Series > Automation Trigger

ReEngagement Series > Ask \$25 > Automation Trigger

ReEngagement Series > Ask \$100 > Automation Trigger

ReEngagement Series > Ask \$250 > Automation Trigger