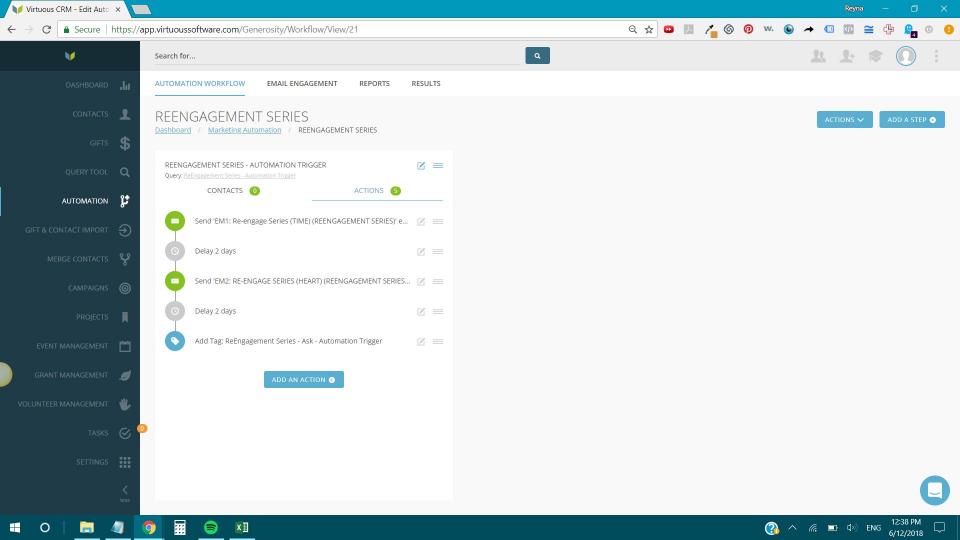

#### FIVE EMAILS

EM1: ReEngagement Series (TIME)

EM2: ReEngagement Series (HEART)

EM3: ReEngagement Series - Ask \$25 (MONEY)

EM3: ReEngagement Series- Ask \$100 (MONEY)

EM3: ReEngagement Series- Ask \$250 (MONEY)