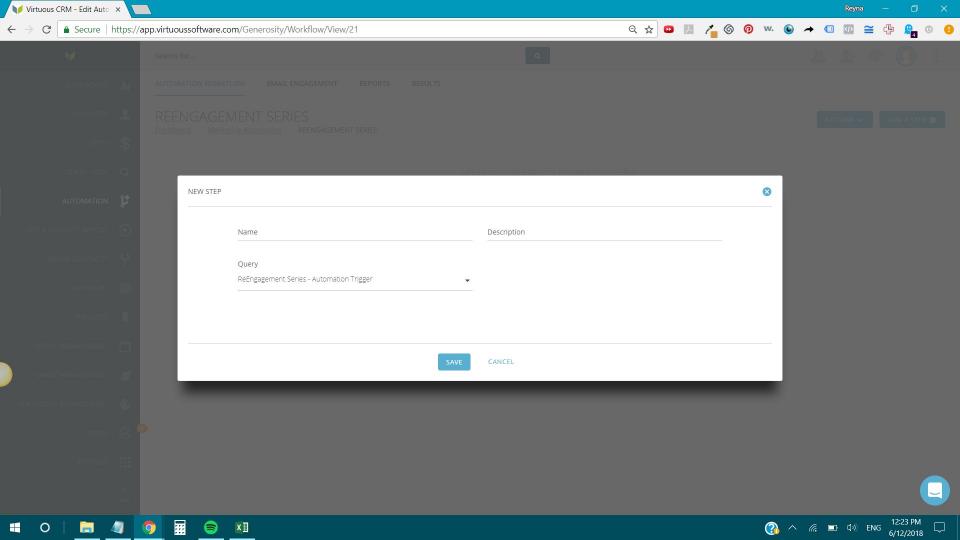

# BUILD THE WORKFLOW

# BEFORE BUILDING THE WORKFLOW

#### **GETTING TO LAUNCH**

**Build Emails** 

**Build Tags** 

**Build Queries** 

**Build Workflows** 