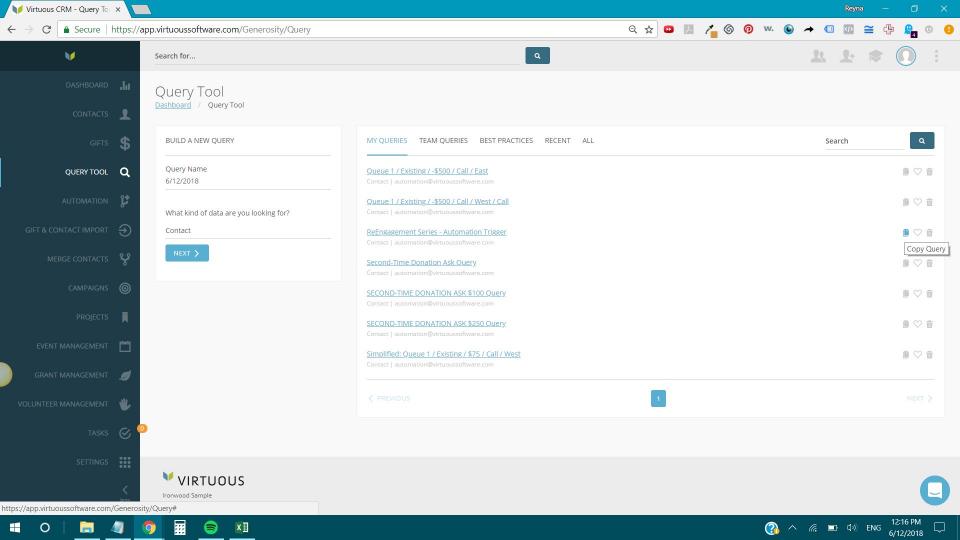

MY QUERIES TEAM QUERIES BEST PRACTICES

Queue 1 / Existing / -\$500 / Call / East

Contact | automation@virtuoussoftware.com

Queue 1 / Existing / -\$500 / Call / West / Call

Contact | automation@virtuoussoftware.com

ReEngagement Series - Automation Trigger

Contact | automation@virtuoussoftware.com

Second-Time Donation Ask Query