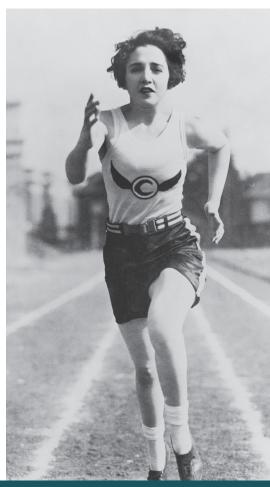

# Sports museum Laurch Party

The Women's Sports

Museum was sparked by several local athletes and key members of the community. The initial concept was to build a museum dedicated to one sport, but once WSM's founding board members learned that there wasn't a single museum in the world dedicated solely to women in sports

- the focus changed.