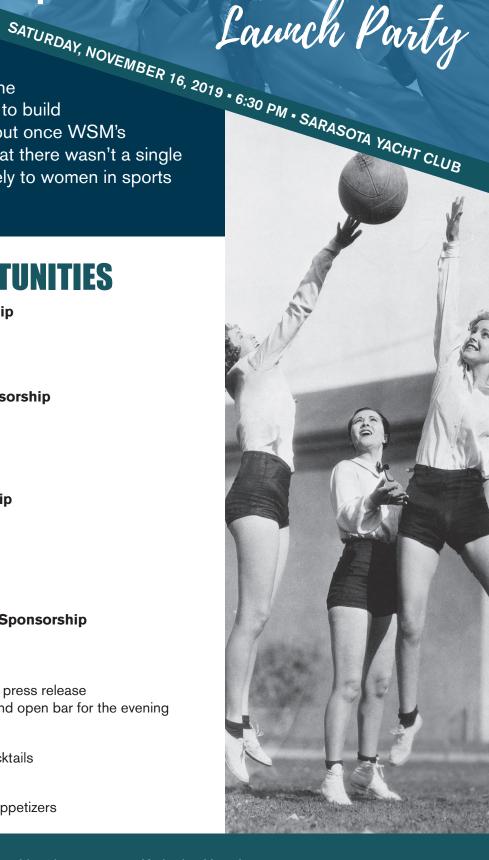

# Sports museum Laurch Party

The Women's Sports

Museum was sparked by several local athletes and key members of the community. The initial concept was to build a museum dedicated to one sport, but once WSM's founding board members learned that there wasn't a single museum in the world dedicated solely to women in sports

- the focus changed.