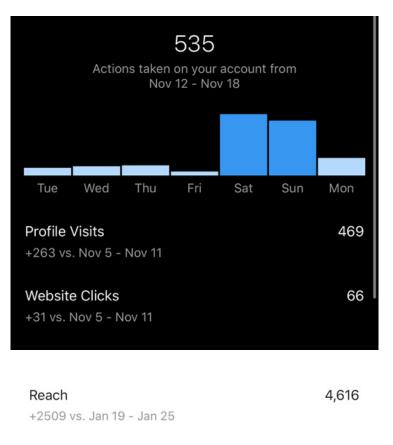

| Impressions               | 12,852 |
|---------------------------|--------|
| +2515 vs. Jan 19 - Jan 25 |        |

# 481

Actions taken on your account from

| <b>Reach</b><br>+607 vs. Jan 25 - Jan 31          | 5,204  |
|---------------------------------------------------|--------|
| Impressions<br>+12856 vs. Jan 25 - Jan 31         | 25,556 |
| <b>Profile Visits</b><br>+722 vs. Jan 25 - Jan 31 | 1,141  |
| Website Clicks<br>+50 vs. Jan 25 - Jan 31         | 92     |