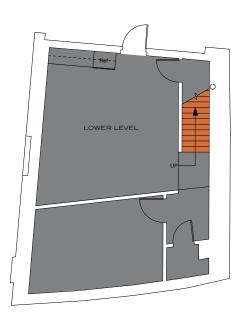

# RETAIL SUITE D

1,321 SQFT

### 1,321 SQFT OVER TWO LEVELS

With 766 sqft of first level retail space and 555 SQFT of lower level space

## 11FT CEILINGS

With 18 feet of frontage and 2 windows overlooking Government Center

PRIVATE BATHROOM

## LOWER LEVEL ACCESS

For deliveries and loading dock