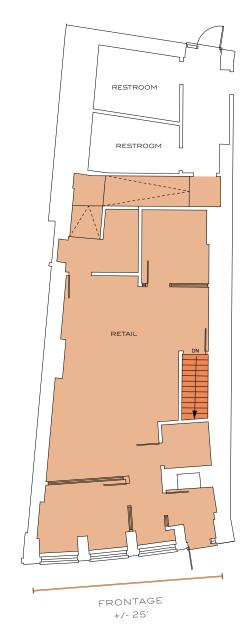

# **RETAIL SUITE B**

1,200 SQFT

## 1,200 SQFT OF RETAIL SPACE

With lower level space

## 11FT CEILINGS

With 25 feet of frontage and 3 windows overlooking Government Center

COMMON BATHROOMS

### REAR ACCESS

For deliveries and loading dock

GOVERNMENT CENTER