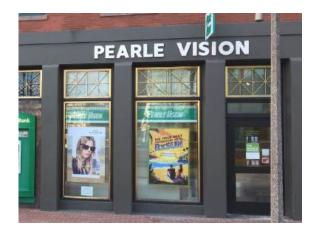

# RETAIL SUITE D

1,321 SQFT

### 1,321 SQFT OVER TWO LEVELS

With 766 sqft of first level retail space and 555 SQFT of lower level space

## 11FT CEILINGS

With 18 feet of frontage and 2 windows overlooking Government Center

PRIVATE BATHROOM