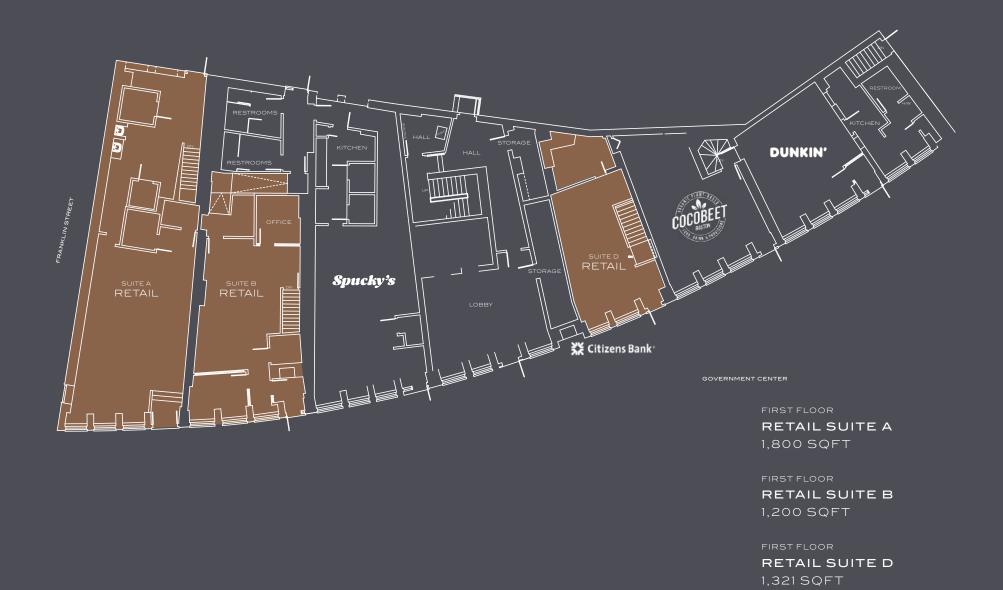

# **RETAIL SUITE A**

1,800 SQFT

### 1,800 SQFT OVER TWO LEVELS

## 12FT CEILINGS

With 27 feet of frontage and 3 windows overlooking Government Center

### PRIVATE BATHROOMS

## REAR ACCESS

For deliveries and loading dock

GOVERNMENT CENTER

# **RETAIL SUITE B**

1,200 SQFT

## 1,200 SQFT OF RETAIL SPACE

With lower level space

## 11FT CEILINGS

With 25 feet of frontage and 3 windows overlooking Government Center

COMMON BATHROOMS

### REAR ACCESS

For deliveries and loading dock

GOVERNMENT CENTER

# RETAIL SUITE D

1,321 SQFT

### 1,321 SQFT OVER TWO LEVELS

With 766 sqft of first level retail space and 555 SQFT of lower level space

## 11FT CEILINGS

With 18 feet of frontage and 2 windows overlooking Government Center

PRIVATE BATHROOM

## LOWER LEVEL ACCESS

For deliveries and loading dock