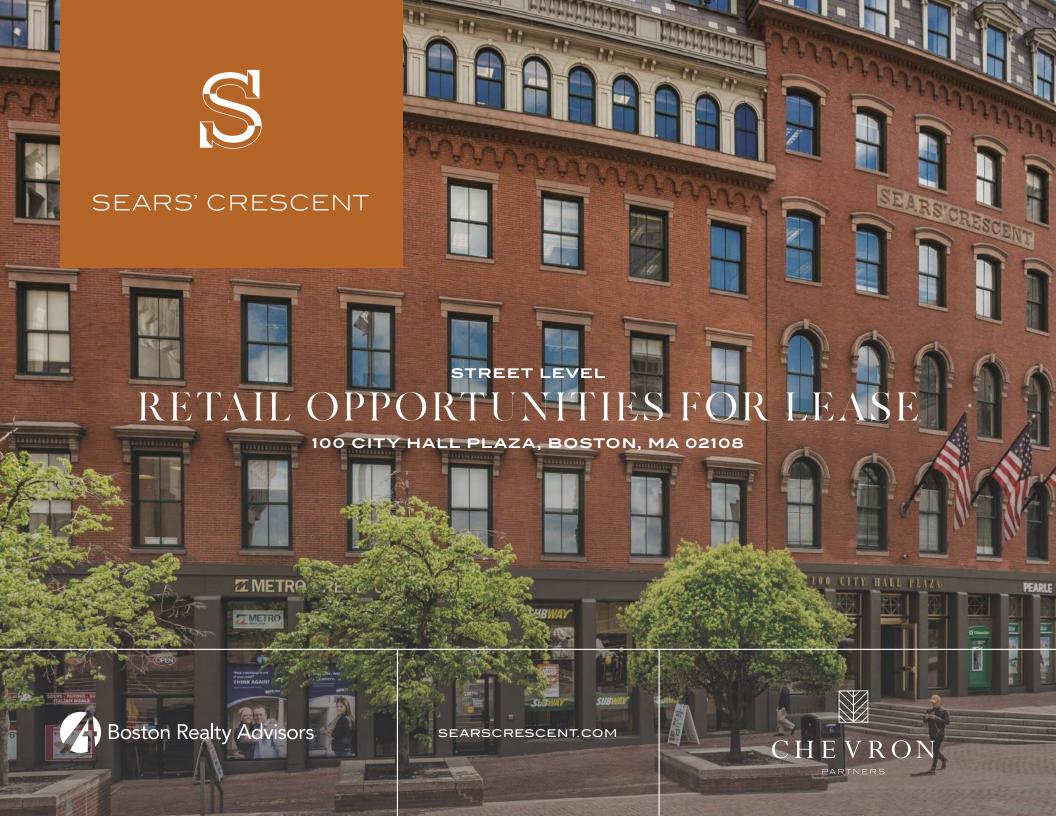

# HIGHLY VISIBLE STOREFRONTS IN DOWNTOWN BOSTON

Chevron Partners is pleased to present three street-level retail offerings in Boston's bustling Government Center. Located adjacent to Boston City Hall and steps from the Freedom Trail and its historic landmarks, these spaces attract office workers, tourists and area residents alike. The new renovation of City Hall Plaza offers seating and gathering areas, a public art space, and can host events up to 20,000 people.

#### SEARS' CRESCENT

# THREE STREET LEVEL RETAIL OPPORTUNITIES