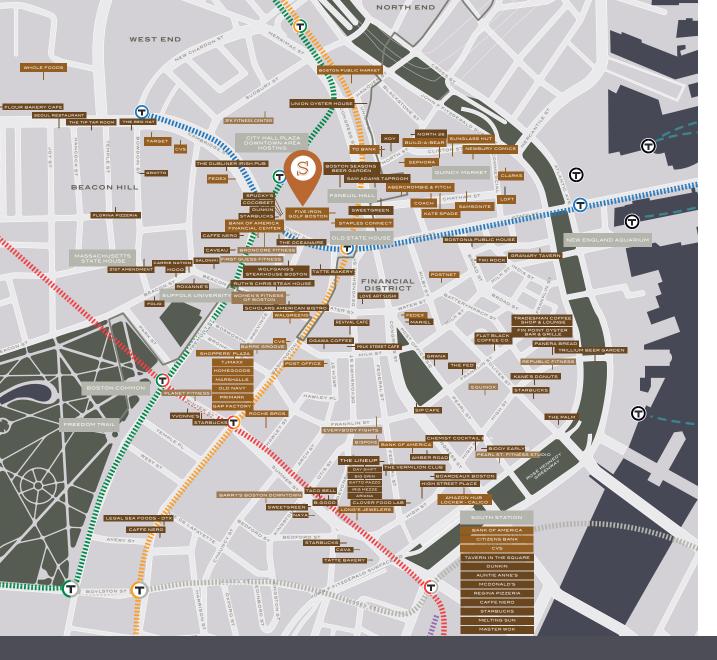

### AREA ATTRACTIONS

Over 160,000 employees, 8,000 residents, and 13,000 students are located in Downtown Boston.

350 ft Boston City Hall Estimated 20,000 - 30,000 daily visitors

0.2 mi Suffolk University Approximately 7,000 students and faculty

0.5 mi Faneuil Hall Estimated 15 million annual visitors

0.5 mi Freedom Trail Estimated 4 million annual visitors

0.5 mi New England Aquarium Estimated 1.3 million annual visitors

# **COLOR KEY**

Retail

Restaurants

Fitness

Historic

NEIGHBORING TENANTS