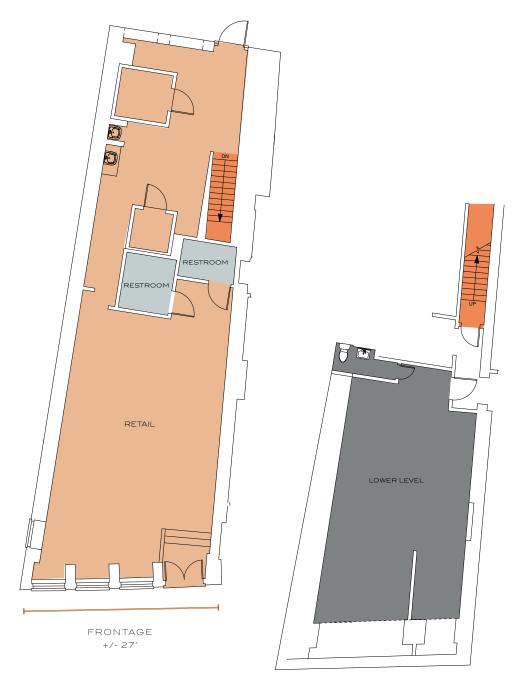

# **RETAIL SUITE A**

1,800 SQFT

### 1,800 SQFT OVER TWO LEVELS

## 12FT CEILINGS

With 27 feet of frontage and 3 windows overlooking Government Center

### PRIVATE BATHROOMS

## REAR ACCESS

For deliveries and loading dock

GOVERNMENT CENTER