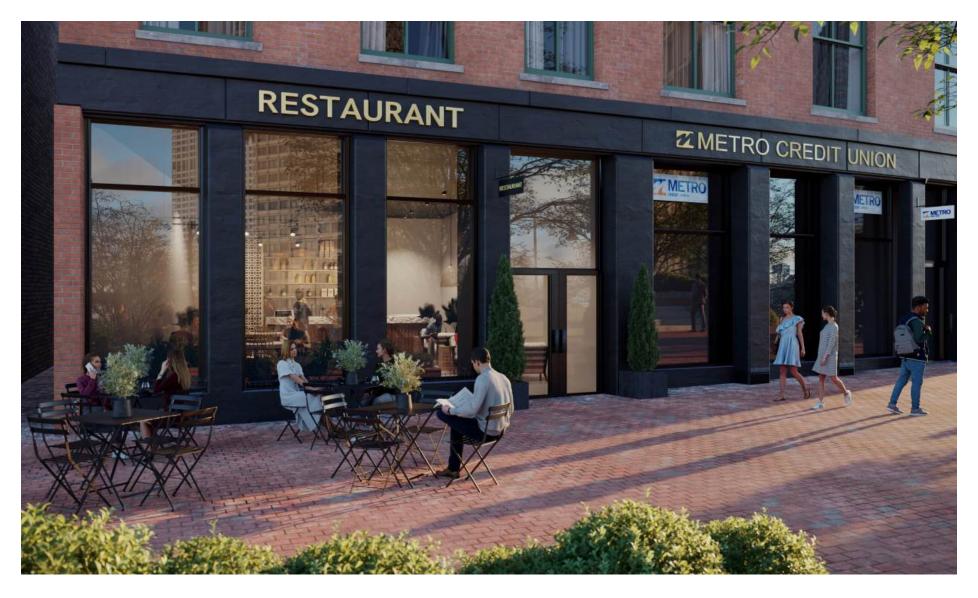

# HIGHLY VISIBLE STOREFRONTS IN DOWNTOWN BOSTON

Chevron Partners is pleased to present three street-level retail offerings in Boston's bustling Government Center. Located adjacent to Boston City Hall and steps from the Freedom Trail and its historic landmarks, these spaces attract office workers, tourists and area residents alike. The new renovation of City Hall Plaza offers seating and gathering areas, a public art space, and can host events up to 20,000 people.

#### SEARS' CRESCENT

# THREE STREET LEVEL RETAIL OPPORTUNITIES







#### FIRST FLOOR

# **RETAIL SUITE A**

1,800 SQFT

### 1,800 SQFT OVER TWO LEVELS

## 12FT CEILINGS

With 27 feet of frontage and 3 windows overlooking Government Center

### PRIVATE BATHROOMS

### FULLY VENTED

For restaurant use

## REAR ACCESS

For deli