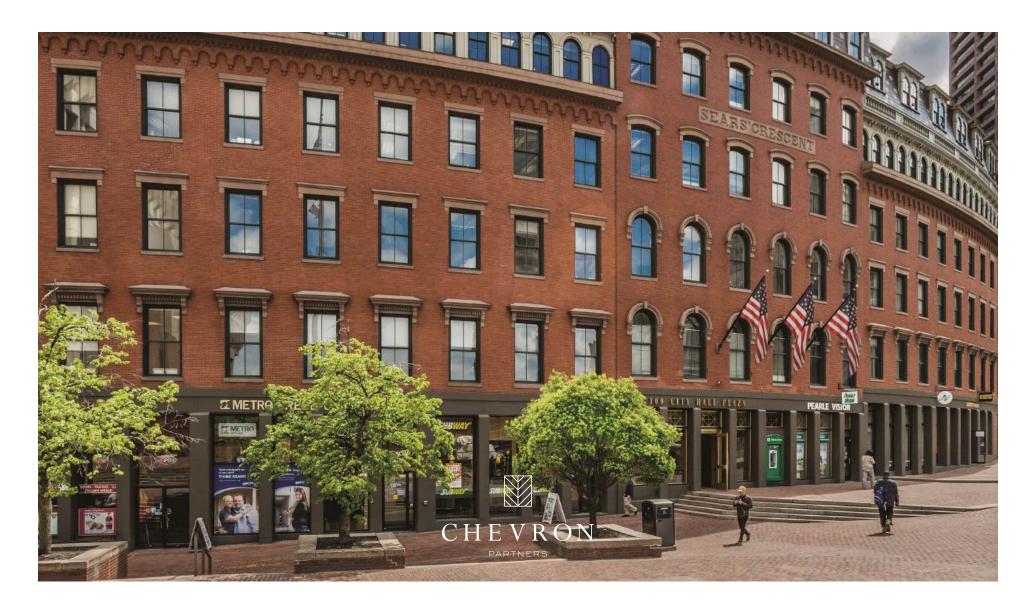

# HIGHLY VISIBLE STOREFRONTS IN DOWNTOWN BOSTON

Chevron Partners is pleased to present three street-level retail offerings in Boston's bustling Government Center. Located adjacent to Boston City Hall and steps from the Freedom Trail and its historic landmarks, these spaces attract office workers, tourists and area residents alike. The new renovation of City Hall Plaza offers seating and gathering areas, a public art space, and can host events up to 20,000 people.

#### SEARS' CRESCENT

# THREE STREET LEVEL RETAIL OPPORTUNITIES