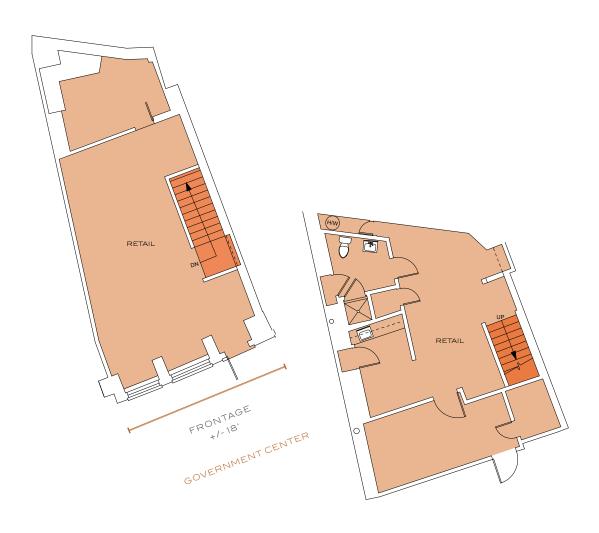

# RETAIL SUITE D

1,321 SQFT

### 1,321 SQFT OVER TWO LEVELS

With 766 sqft of first level retail space and 555 SQFT of lower level space

## 11FT CEILINGS

With 18 feet of frontage and 2 windows overlooking Government Center

PRIVATE BATHROOM

## LOWER LEVEL ACCESS

For deliveries and loading dock