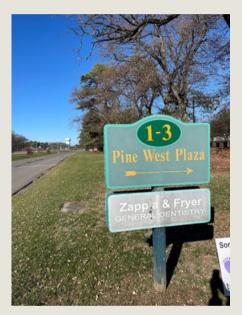

## Office Directions

Google maps can take you on a crazy ride! Follow these step-by-step instructions on how to get to our office:

When coming to our office from Crossgates mall area:

- Head down Washington Ave Extension until you see a sign for the Italian American Community Center on your right
- Turn right at the next traffic light that you reach
- Take (a quick) left so that you are now parallel to Washington Ave Extension on an access road
- Drive until you see green signs on your right that say "Pine West Plaza 1-3" and "Zappia & Fryer General Dentistry"- this is where you will turn right to enter our parking lot