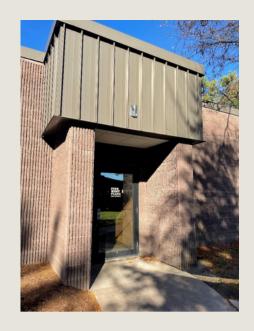

 Follow the walkway- you will see a sign that says "1 Pine West Plaza East Entrance" and an arrow pointing to the left for Zappia & Fryer General Dentistry

- Follow the walkway left toward the building and you will see our door labeled "I Pine West Plaza"
- Our office is the first door on the right!

• Our office is the first door on the right!