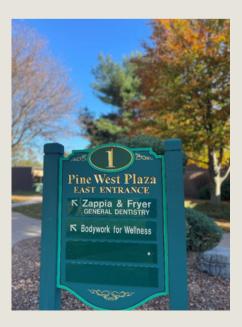

 Follow the walkway- you will see a sign that says "1 Pine West Plaza East Entrance" and an arrow pointing to the left for Zappia & Fryer General Dentistry

- Follow the walkway left toward the building and you will see our door labeled "I Pine West Plaza"
- Our office is the first door on the right!