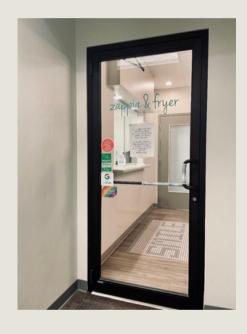

coming to our office from Crossgates mall area:

- Head down Washington Ave Extension until you see a sign for the Italian American Community Center on your right
- Turn right at the next traffic light that you reach
- Take (a quick) left so that you are now parallel to Washington Ave Extension on an access road
- Drive until you see green signs on your right that say "Pine West Plaza 1-3" and "Zappia & Fryer General Dentistry"- this is where you will turn right to enter our parking lot



 Follow the walkway- you will see a sign that says "1 Pine West Plaza East Entrance" and an arrow pointing to the left for Zappia & Fryer General Dentistry



- Follow the walkway left toward the building and you will see our door labeled "I Pine West Plaza"
- Our office is the first door on the right!



• Our office is the first door on the right!