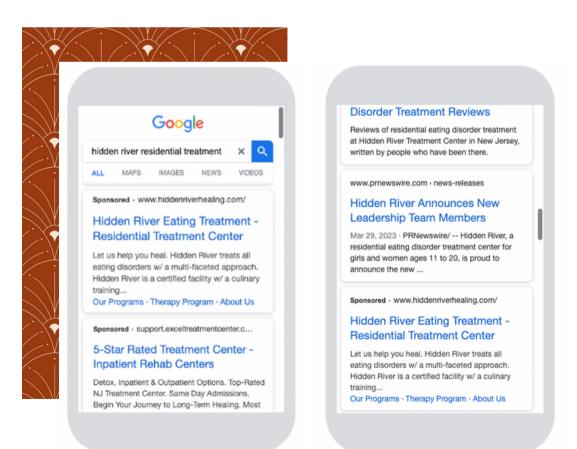

## MOBILE EXAMPLES

#### Sponsored

S www.hiddenriverhealing.com/

#### Hidden River Eating Treatment

Pro Recovery Skills & Resource – Let us help you heal. Hidden River treats all eating disorders w/ a multi-faceted approach. Hidden River is a certified facility w/ a culinary training program. Call for consultation.

Careers · About Us · Our Programs · Contact Us Today · Hidden River · Nutrition Care